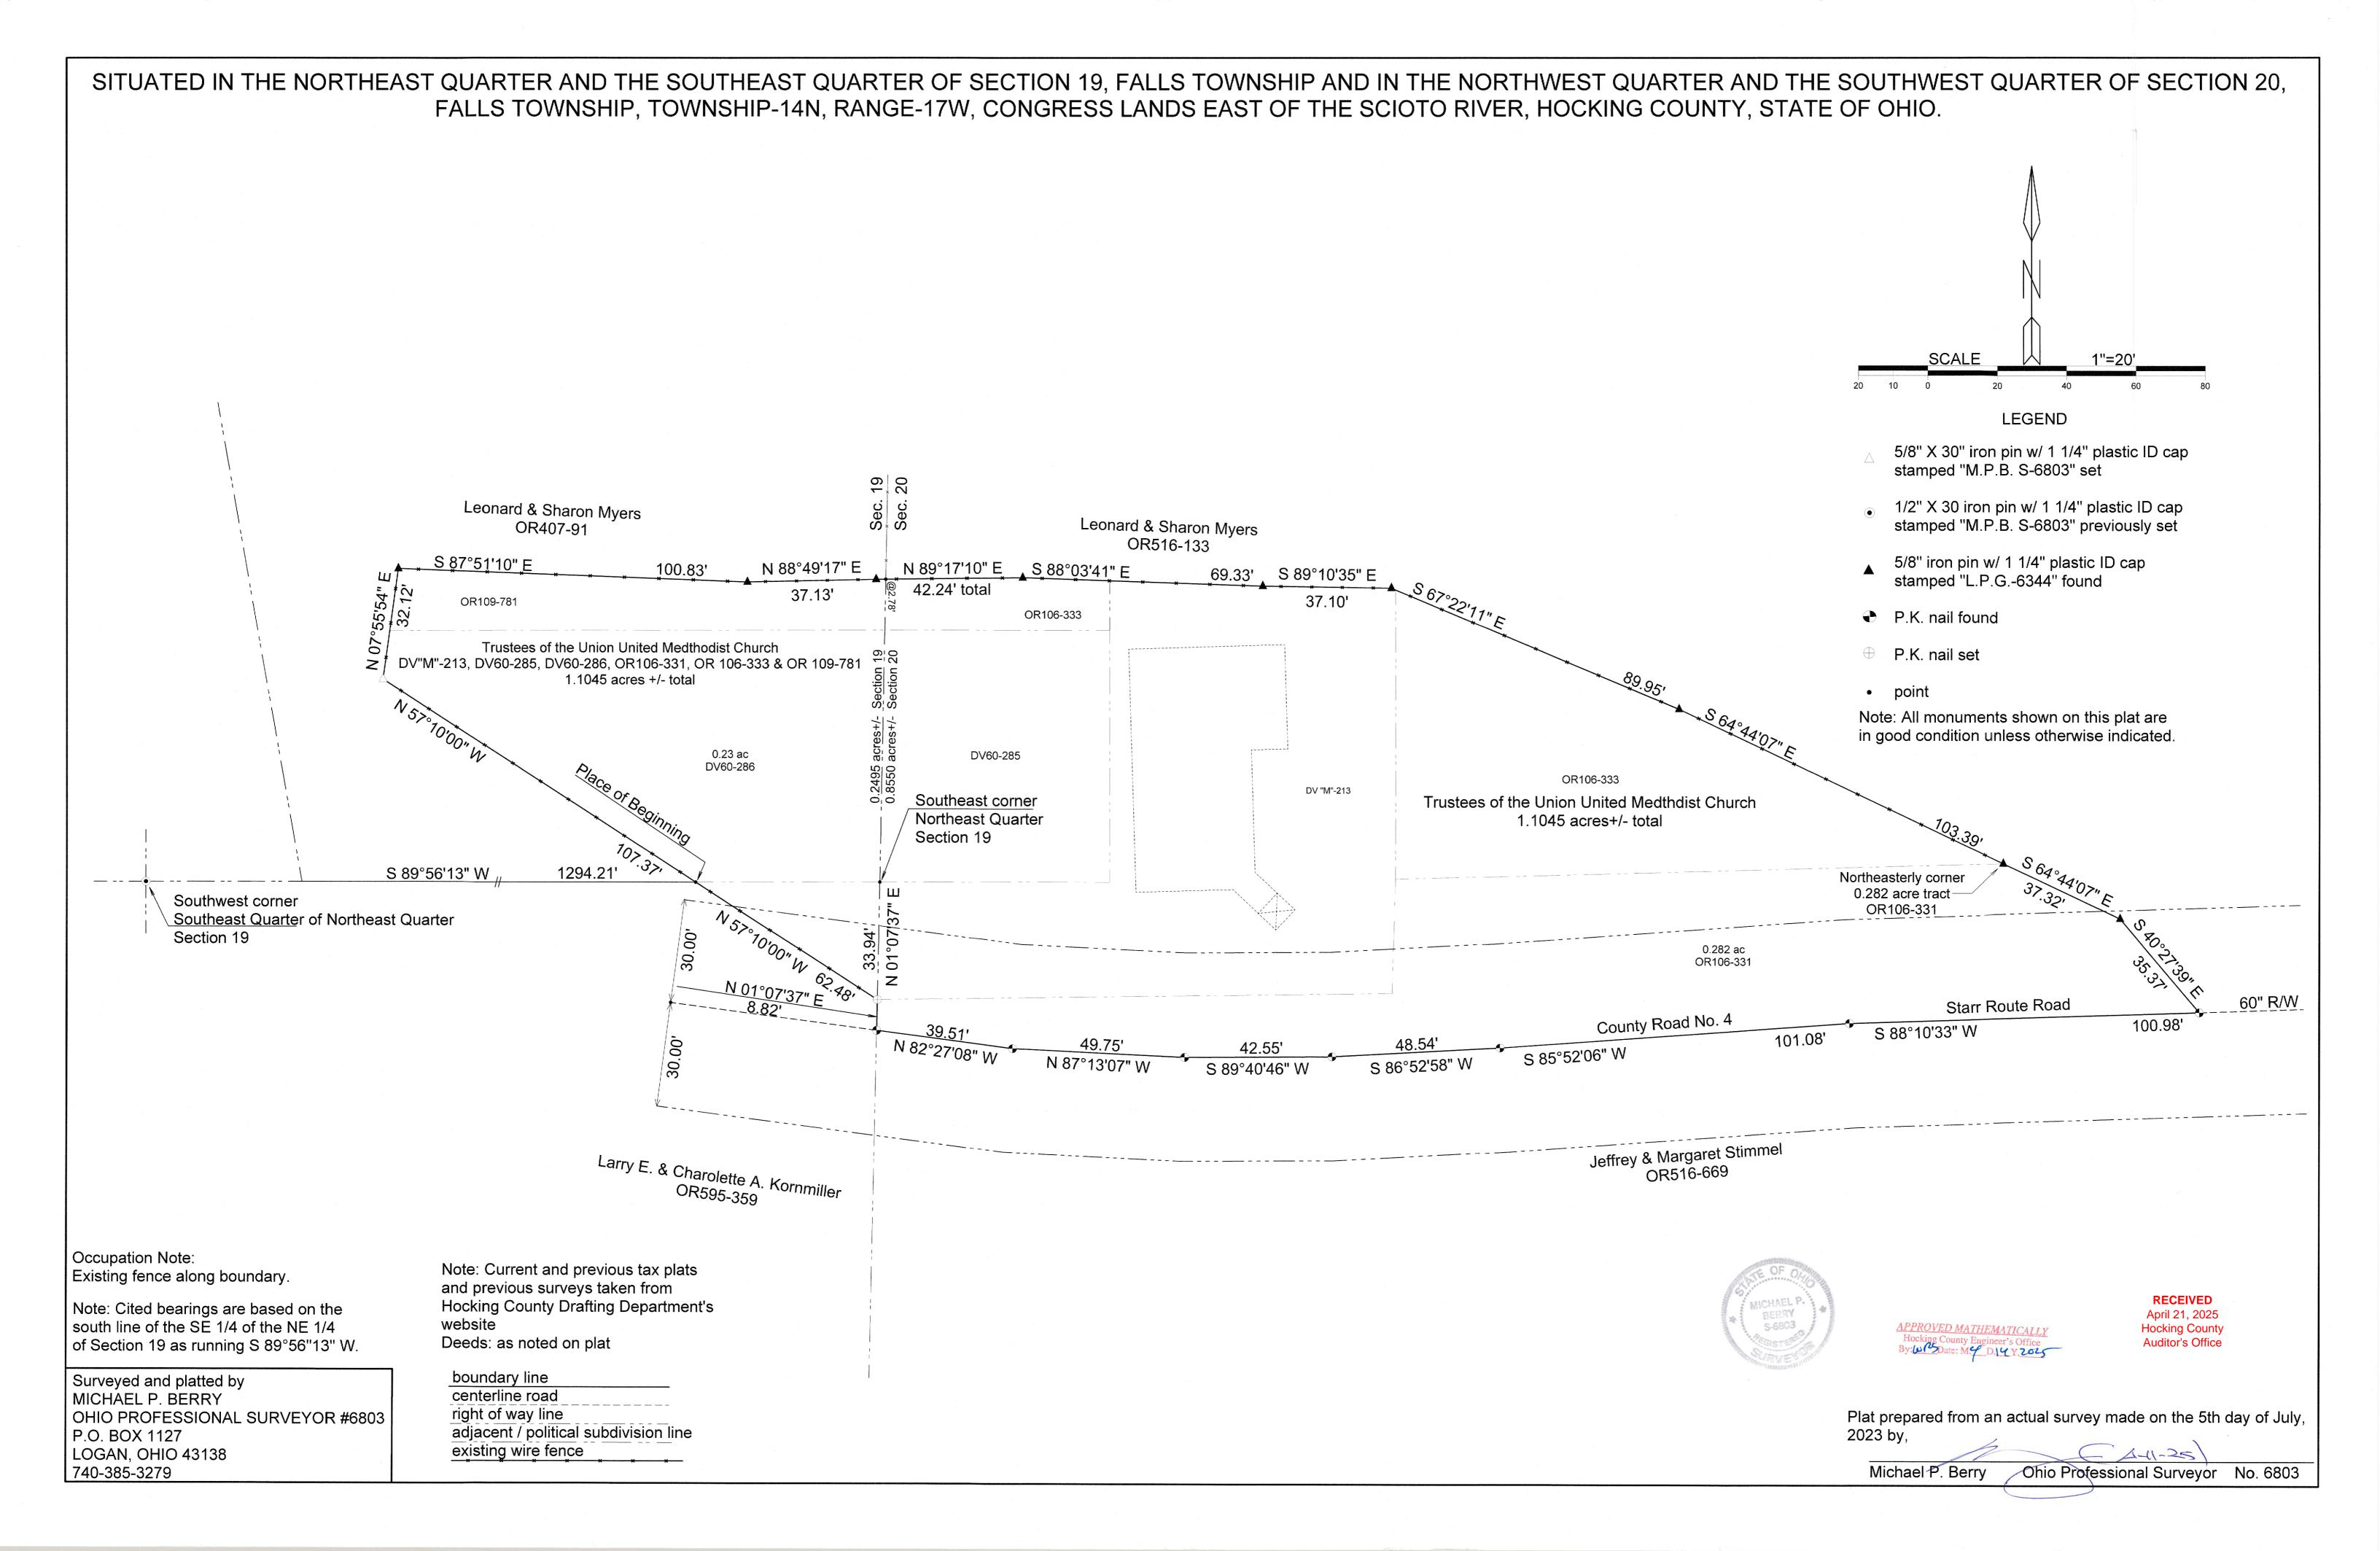

re 5/8-inch iron pins with plastic identification caps inscribed "Newcome Reg. No. 7321."

Unless otherwise noted, all found monuments are in good condition and straight.

The bearing system for this description is based on evidence found on the Easterly line of the Northwest Quarter of Section 20 and bears S 05° 22' 21" W and is for the determination of angles only.

This description was prepared on August 2, 2024 by Jerry L. Cassell, Ohio Professional Surveyor No. 6378 for DTK Site Solutions, Ltd and is based on an actual field survey of the premises in December of 2023 and existing public records.

JERRY L. S-6378

Jerry L. Cassell, P.S

APPROVED MATHEMATICALLY
Hocking County Engineer's Office
By: Date: M. 2 D. 3 Y 2025

**RECEIVED** 

February 04, 2025 Hocking County Auditor's Office



# DESCRIPTION OF SURVEY FOR THE TRUSTEES OF THE UNION UNITED MEDTHODIST CHURCH

Being all of the tracts described in Vol. "M", Pg. 213, Vol. 60, Pg. 285, & Vol. 60, Pg. 286, Hocking County Deed Records, and all of tracts described in Vol. 106, Pg. 331, Vol. 106, Pg. 333, and Vol. 109, Pg. 781, Hocking County Official Records, situated in the NE 1/4 and the SE 1/4 of Section 19, Falls Twp., and in the NW 1/4 and the SW 1/4 of Section 20, Falls Twp., T-14N, R-17W, Congress Lands East of the Scioto River, Hocking County, Ohio, and being more particularly described as follows:

Beginning at a point at the intersection of the south line of the NE 1/4 of Section 19 with the south line of the 0.23 acre tract described in D.V. 60, Pg. 286, said point being referenced by an iron pin previously se