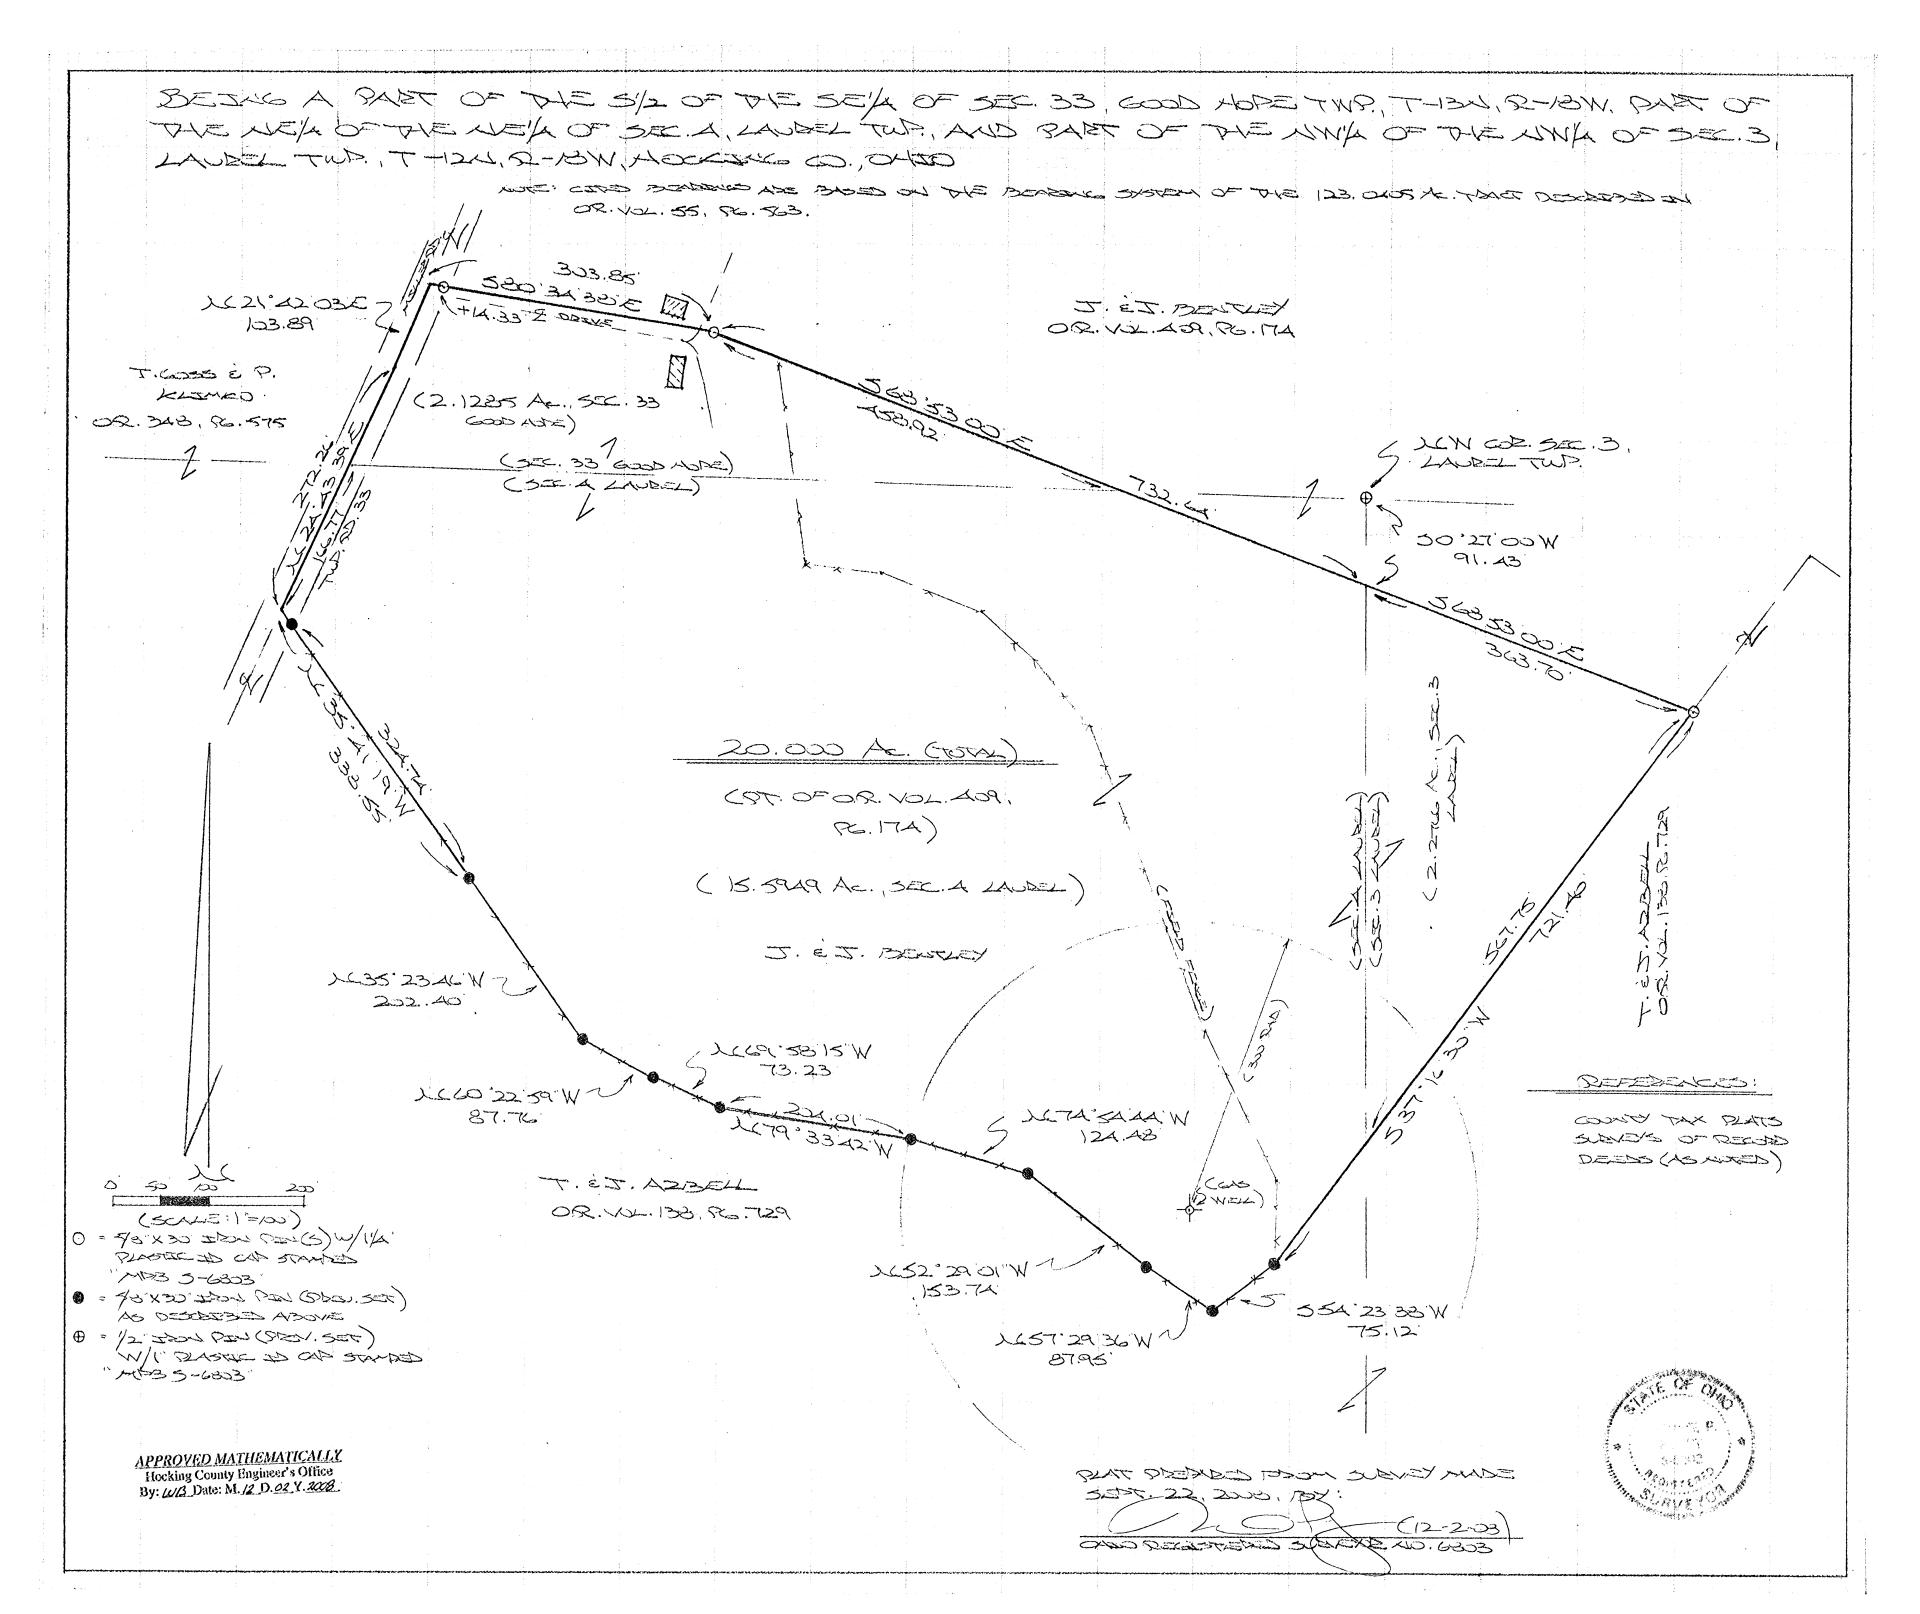

BETHE A PART OF THE 51/2 OF THE SEX OF SEC. 33 GOOD HOPE TWP, T-134 R-18W, AND PART OF THE WILL OF THE NWILL OF SEC. 3 LAREL TWP. AND PART OF THE NEW OF SIC. A, LAUREL TWP., T-124, R-18W, HOCKING CO., OATO 18181. NOTE: CHIED DENERMO ARE PARED ON THE EAST LEVE OF SEC. 33, GOOD HOPE THIP, AS RIMENG SOON ASE'W. 1245244-LACLA ZIZIE 6.605. ET.AL. 08.13, 8.309 1652 OR 58 E Z 08. 27 26. 828 U.B. CHUECH XLLD'53 22E NC75"33 32E 200-706 1170°52 335 171 22 01 E 1663°44 34 = -20.16 54.73 NLA1"13 49 E N 15° OF OLE ? 57.24 66.71 (SCALE ) = 200) 0 = 12 2000 PIU(5) W/20 CAP TRACT A · - sease Paris (FD.) @ - IRON PEDE (FD.) 38.9818 ACES X X X = EXESTENCE FENCE 166° 37 43 E -5 4 2 A36.62 CPT. OF O.S. VOL. 13, 86. 309, REFERENCES: E O.R. VOL. 27, PG. 828) 1900 COUNTY TAX PLATS < 119 20 35 E SURVEYS OF RECORD 1880 PLAT RECORDS N(15°17 32 E-59.73 50.1A DEEDS (AS NOTHER) 1620° A6 23 E 127.31 000 5 XL21 42 03 E SE COR. SCC. 33, GOOD ADAE TWS. T-134, 2-18W 11A.28 NE COR OF THE SET . 36 GOODADE W/2 0= THE SEC. A LANGEL NWILL OF SEC. 3. X ( 29° 55 49" E 1041.86 25.00 LAIREL TWP. 499.14 916.71 NE COE. SEE.A. LLW COE, SEC. 3, T-12, R-18W T-124, R-18W MIZIO AT IAE 90.61 W. MONTE E 5 1636° 31 19 E G. ROTH LA4°51 BE -72.63 TRACT B' 41.16 YOL. 20, 76.727 MES3º11 OFE 84.0587 ACRES 76.98 ( PT. OF O.R. VOL. 13, PE. 359. NI 56 29 35 E É O. R. VOL. 27, 96. 828) 154.69 (A1.6263 Ac., SEC.A) (A2. A324 Ac. SIE. 3) D. EM. MARKAYL CAPPENDENTE PARENTE SIN 4) YOL. 170, 96.41 1218.14 LL89° 49 53 W 2872.42 SW COE. OF THE MEX OF THE NEW OF SE. G. GOSS, ET. AL. A LAREL TUP. 08.13, 56.309 O.R. 27, R. 828 S. MORTEN MICHAEL P 221-588 PLAT TREMED CENTER MINDE BERRY FEB. 28 & MARCH ( 1995, BY: 0,2.3, 56.160 \$-6803 Approved Mathematically 02.10, 8. 800 Hocking County Engineers affice BOBD CONSTRUCTED SEVENCE NO. 4803 REVISID: 3-23-95