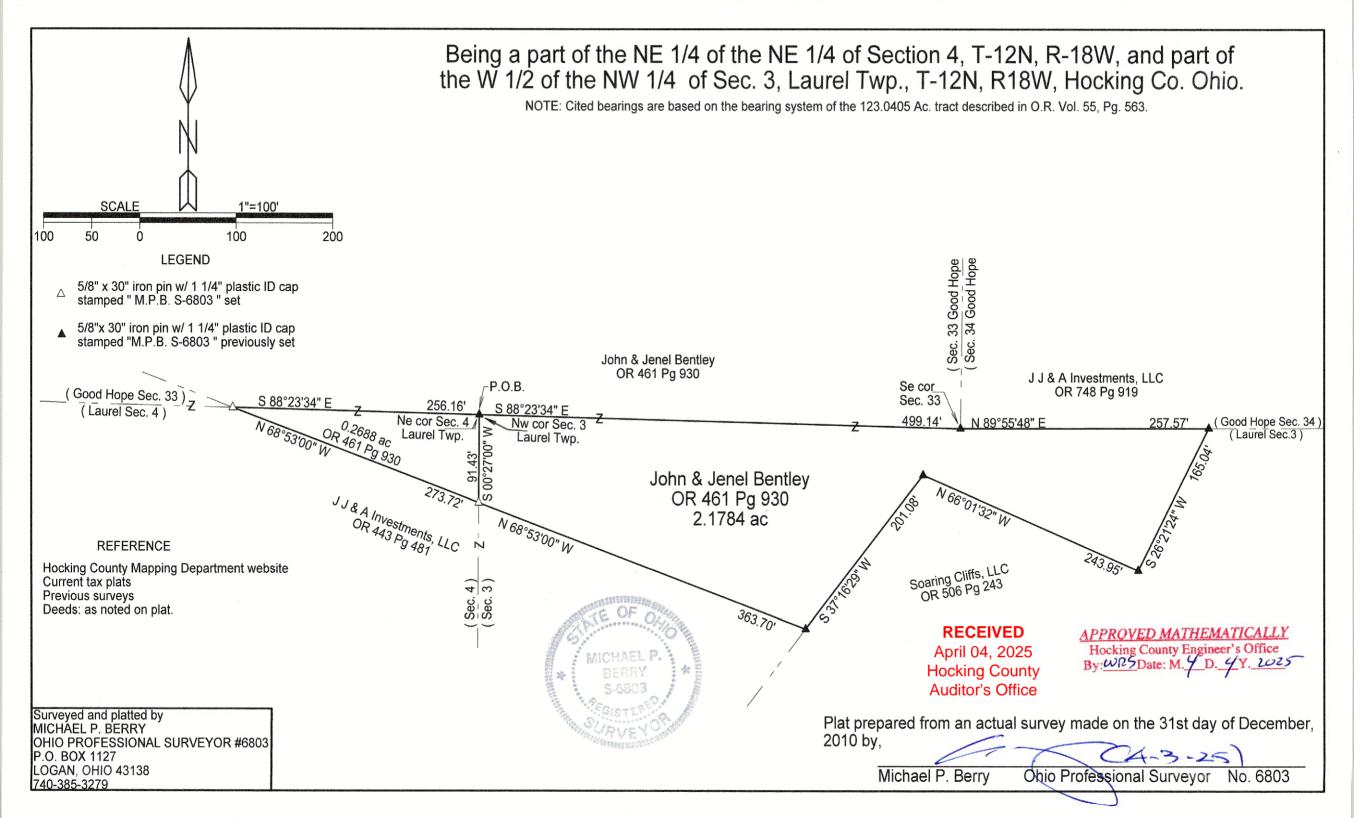

### "TRACT B"

Being a part of a tract of land described in Vol. 13, Pg. 309 & Vol. 27, Pg. 828, Hocking Co. Official Records, situated in part of the W 1/2 of the NW 1/4 of Sec. 3, Laurel Twp., and in part of the NE 1/4 of the NE 1/4 of Sec. 4, Laurel Twp., T-12N, R-18W, Hocking Co., Ohio, and being more particularly described as follows:

Beginning at an iron pin set on the SE corner of Sec. 33, Good Hope Twp;

Thence, with the south line of Sec. 34, Good Hope Twp, N 89 degrees 55' 49" E a distance of 916.71 ft. to an iron pipe found on the NE corner of the W 1/2 of the NW 1/4 of Sec. 3, Laurel Twp.;

Thence, with the east line of said W 1/2, S 0 degrees 20' 38" W a distance of 1304.85 ft. to an iron pin set;

Thence, leaving said east line, N 89 degrees 49' 53" W, passing a point on the east line of Sec. 4, Laurel Twp., at 1418.14 ft., going a total distance of 2872.42 ft. to an iron pin set on the SW corner of the NE 1/4 of the NE 1/4 of said Sec. 4;

Thence, with the west line of said NE 1/4 of the NE 1/4, N 0 degrees 47' 21" E, passing an iron pin set at 839.93 ft., going a total distance of 859.93 ft. to a point in the center of Twp. Rd. No. 33;

Thence, with the center of said Twp. Rd. the following six (6) courses:

- 1) N 56 degrees 29' 35" E a distance of 154.69 ft. to a point;
- 2) N 53 degrees 11' 01" E a distance of 76.98 ft. to a point;
- 3) N 44 degrees 51' 18" E a distance of 41.16 ft. to a point;
- 4) N 36 degrees 31' 49" E a distance of 72.63 ft. to a point;
- 5) N 26 degrees 47' 14" E a distance of 90.61 ft. to a point;
- 6) N 24 degrees 43' 29" E a distance of 197.48 ft. to a point on the north line of said Sec. 4;

Thence, with said north line, S 88 degrees 23' 35" E, passing an iron pin set at 25.00 ft., going a total distance of 1066.86 ft. to an iron pin set on the NW corner of Sec. 3, Laurel Twp.;

Thence, with the north line of Sec. 3, S 88 degrees 23' 35" E a distance of 499.14 ft. to the place of beginning, containing 42.4324 acres in Sec. 3 and 41.6263 acres in Sec. 4, making a total of 84.0587 acres, more or less, and being subject to the right-of-way of Twp. Rd. No. 33 and all valid easements.

Cited bearings are based on the east line of Sec. 33 as running S 0 degrees 14' 55" W.

All iron pins described as being set are 1/2" X 30" with an attached plastic identification cap.

The above description is the result of an actual survey made by Michael P. Berry, Ohio Registered Surveyor No. 6803, on February 28 and March 1, 1995.