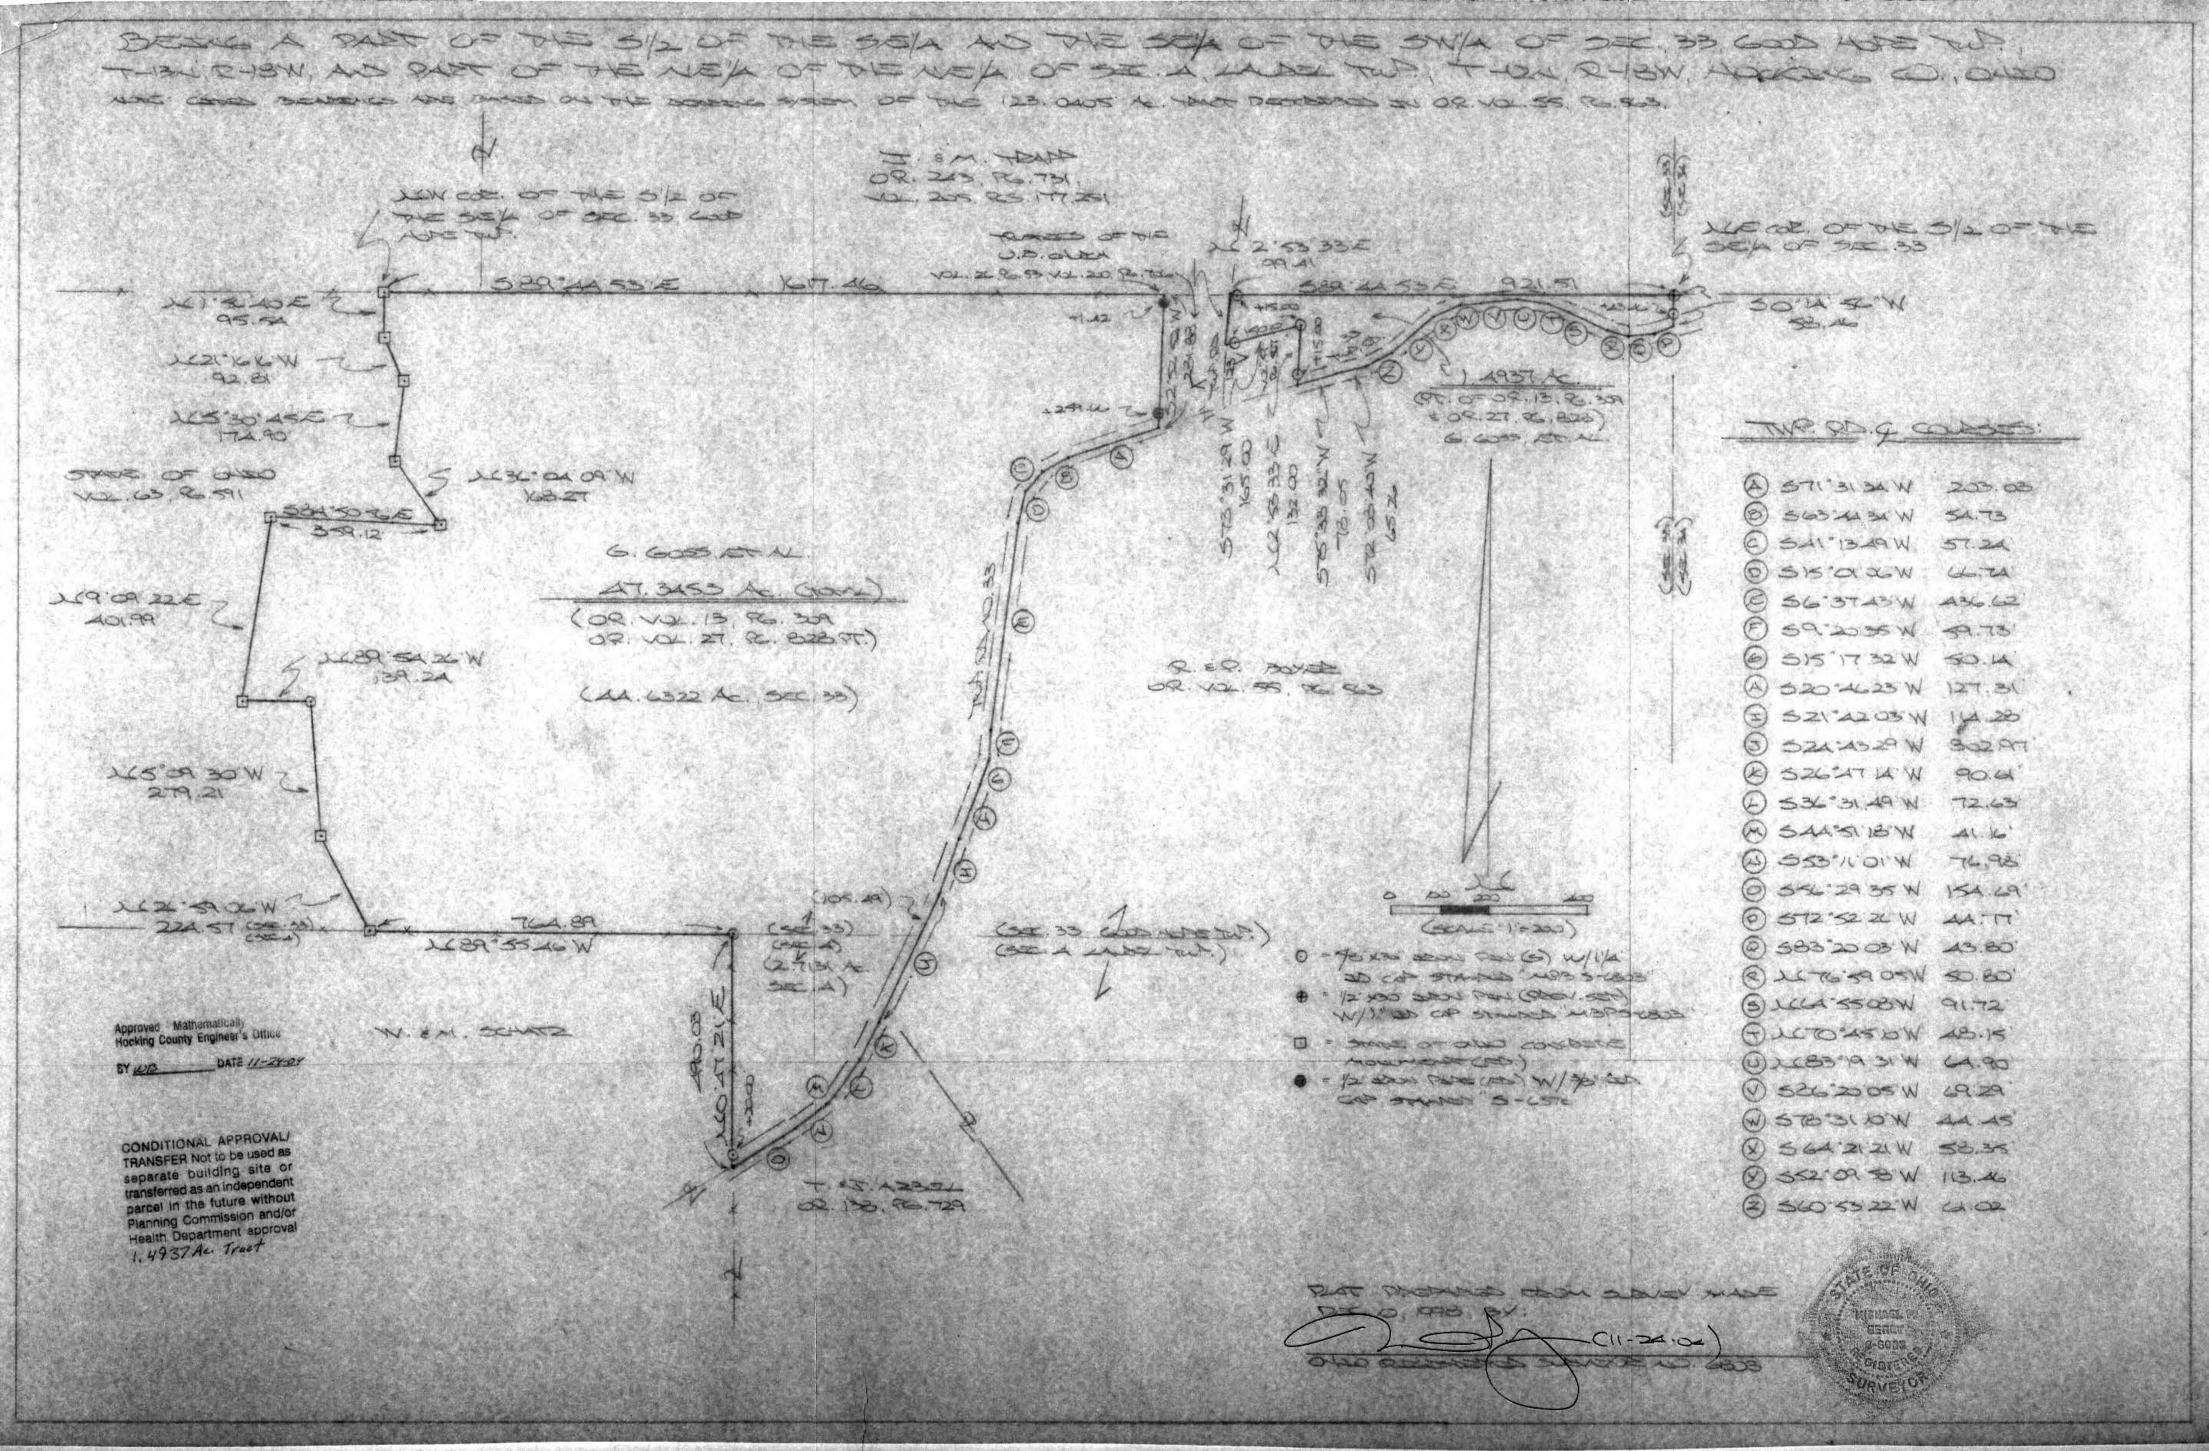

BETHE A PART OF THE 51/2 OF THE SEX OF SEC. 33 GOOD HOPE TWP, T-134 R-18W, AND PART OF THE WILL OF THE NWILL OF SEC. 3 LAREL TWP. AND PART OF THE NEW OF SIC. A, LAUREL TWP., T-124, R-18W, HOCKING CO., OATO 18181. NOTE: CHIED DENERMO ARE PARED ON THE EAST LEVE OF SEC. 33, GOOD HOPE THIP, AS RIMENG SOON ASE'W. 1245244-LACLA ZIZIE 6.605. ET.AL. 08.13, 8.309 1652 OR 58 E Z 08. 27 26. 828 U.B. CHUECH XLLD'53 22E NC75"33 32E 200-706 1170°52 335 171 22 01 E 1663°44 34 = -20.16 54.73 NLA1"13 49 E N 15° OF OLE ? 57.24 66.71 (SCALE ) = 200) 0 = 12 2000 PIU(5) W/20 CAP TRACT A · - sease Paris (FD.) @ - IRON PEDE (FD.) 38.9818 ACES X X X = EXESTENCE FENCE 166° 37 43 E -5 4 2 A36.62 CPT. OF O.S. VOL. 13, 86. 309, REFERENCES: E O.R. VOL. 27, PG. 828) 1900 COUNTY TAX PLATS < 119 20 35 E SURVEYS OF RECORD 1880 PLAT RECORDS N(15°17 32 E-59.73 50.1A DEEDS (AS NOTHER) 1620° A6 23 E 127.31 000 5 XL21 42 03 E SE COR. SCC. 33, GOOD ADAE TWS. T-134, 2-18W 11A.28 NE COR OF THE SET . 36 GOODADE W/2 0= THE SEC. A LANGEL NWILL OF SEC. 3. X ( 29° 55 49" E 1041.86 25.00 LAIREL TWP. 499.14 916.71 NE COE. SEE.A. LLW COE, SEC. 3, T-12, R-18W T-124, R-18W MIZIO AT IAE 90.61 W. MONTE E 5 1636° 31 19 E G. ROTH LA4°51 BE -72.63 TRACT B' 41.16 YOL. 20, 76.727 MES3º11 OFE 84.0587 ACRES 76.98 ( PT. OF O.R. VOL. 13, PE. 359. NI 56 29 35 E É O. R. VOL. 27, 96. 828) 154.69 (A1.6263 Ac., SEC.A) (A2. A324 Ac. SIE. 3) D. EM. MARKAYL CAPPENDENTE PARENTE SIN 4) YOL. 170, 96.41 1218.14 LL89° 49 53 W 2872.42 SW COE. OF THE MEX OF THE NEW OF SE. G. GOSS, ET. AL. A LAREL TUP. 08.13, 56.309 O.R. 27, R. 828 S. MORTEN MICHAEL P 221-588 PLAT TREMED CENTER MINDE BERRY FEB. 28 & MARCH ( 1995, BY: 0,2.3, 56.160 \$-6803 Approved Mathematically 02.10, 8. 800 Hocking County Engineers affice BOBD CONSTRUCTED SEVENCE NO. 4803 REVISID: 3-23-95