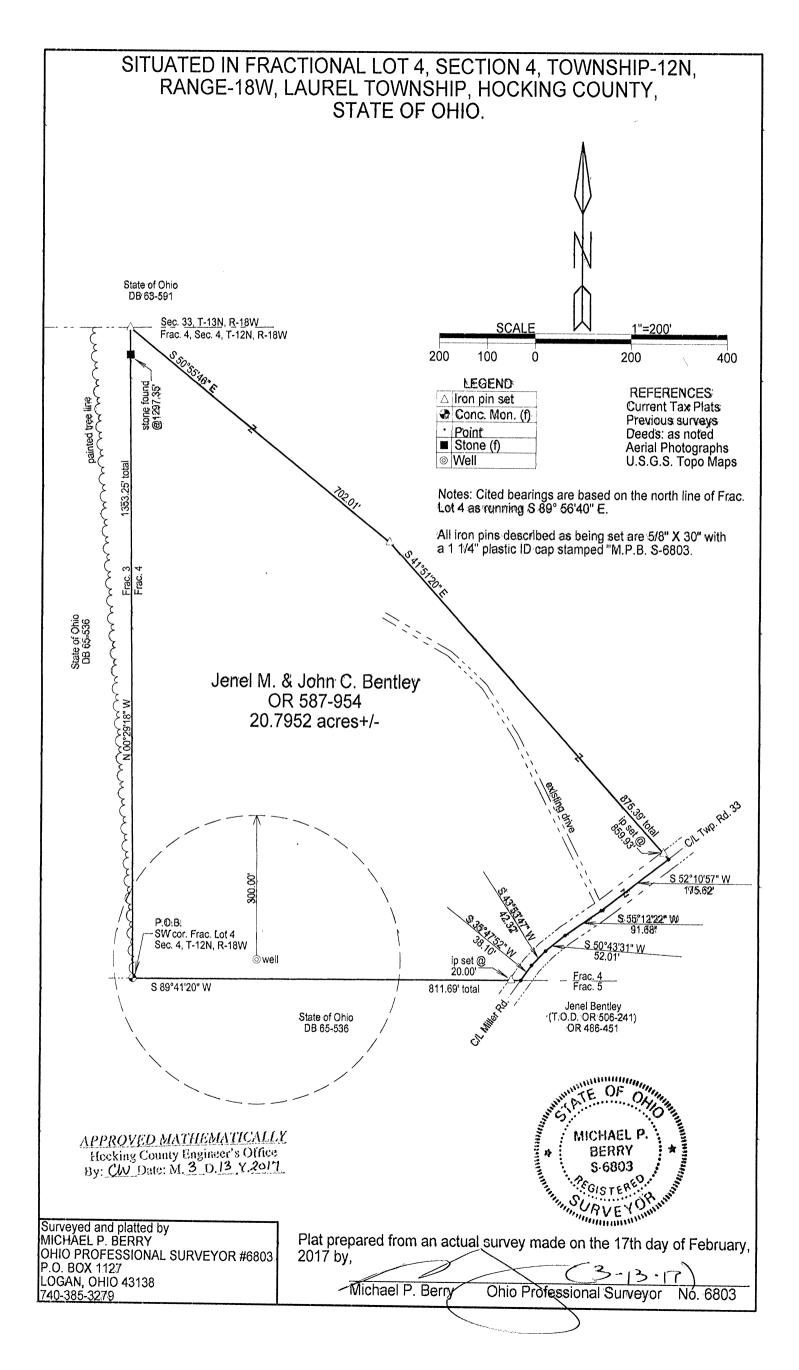

es 14' 55" W a distance of 1215.67 ft. to the place of beginning, containing 2.1784 acres in Sec. 3 Laurel Twp., 0.2688 acre in Sec. 4 Laurel Twp., and 20.1739 acres in Sec. 33 good Hope Twp., making a total of 22.6211 acres, more or less, and being subject to the right-of-way of Twp. Rd. 33 and all valid easements.

Cited bearings are based on the bearing system of the 123.0405 acre tract described in O.R. Vol. 55, Pg. 563.

All iron pins described as being set or previously set are 5/8" X 30" with a 1 1/4" plastic I.D. cap stamped "M.P.B. S-6803".

The above description is the result of an actual survey made by Michael P. Berry, Ohio Registered Surveyor No. 6803, on Dec. 31, 2010.

APPROVED MATHEMATICALLY Hocking County Engineer's Office By: CW Date: M. ) D. 6 Y. 2011

Michael P. Berry



#### **DESCRIPTION OF 20.7952 ACRE TRACT**

Being a part of the tract of land described in Vol. 587, Pg. 954, Hocking County Official Records, situated in Frac. Lot No. 4 of Sec. 4, Laurel Twp., T-12N, R-18W, Hocking County, Ohio, and being more particularly described as follows:

Beginning at a State of Ohio concrete monument found on the SW corner of Frac. Lot No. 4; Thence, with the west line of said lot, N 0 degrees 29' 18" W, passing a stone monument found at 1297.35 ft., going a total distance of 1353.25 ft. to an iron pin set on the NW corner of Frac. Lot 4;

Thence with new lines the following two (2) courses:

- 1) S 50 degrees 55' 46" E a distance of 702.01 ft. to an iron pin set;
- 2) S 41 degrees 51' 20" E, passing an iron pin set at 859.93 ft., going a total distance of 875.