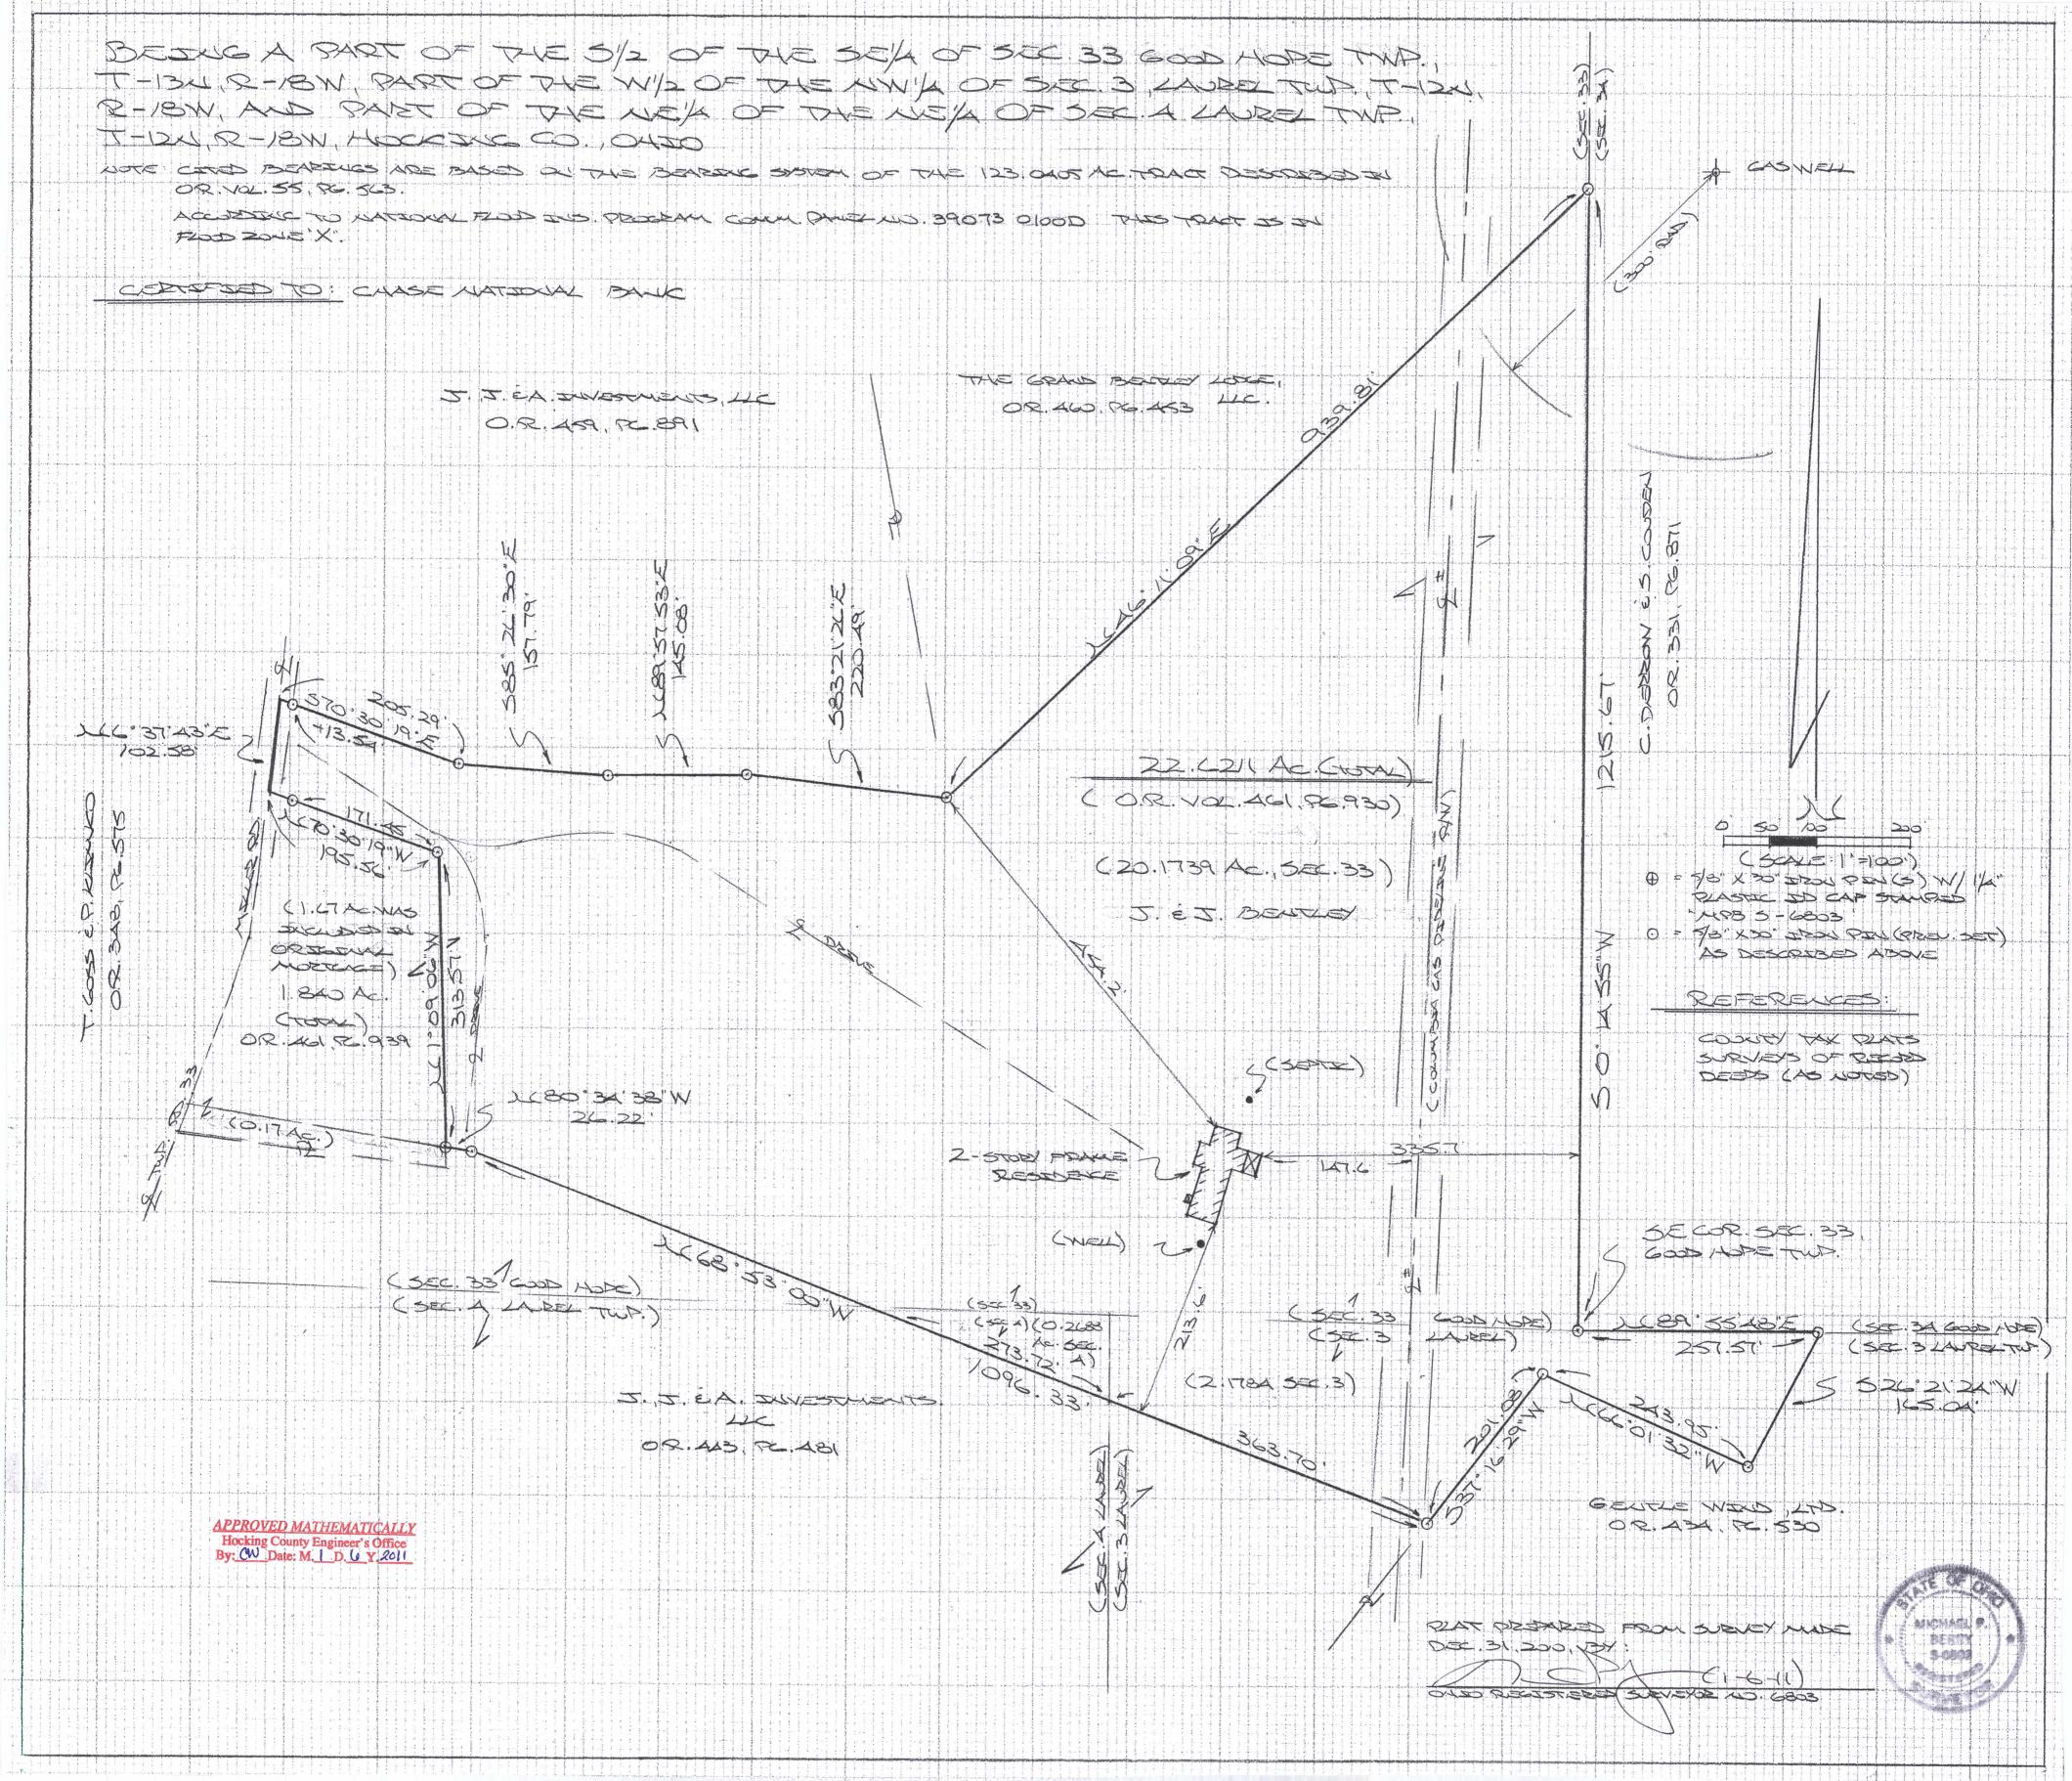

BETHE A PART OF THE 51/2 OF THE SEX OF SEC. 33 GOOD HOPE TWP, T-134 R-18W, AND PART OF THE WILL OF THE NWILL OF SEC. 3 LAREL TWP. AND PART OF THE NEW OF SIC. A, LAUREL TWP., T-124, R-18W, HOCKING CO., OATO 18181. NOTE: CHIED DENERMO ARE PARED ON THE EAST LEVE OF SEC. 33, GOOD HOPE THIP, AS RIMENG SOON ASE'W. 1245244-LACLA ZIZIE 6.605. ET.AL. 08.13, 8.309 1652 OR 58 E Z 08. 27 26. 828 U.B. CHUECH XLLD'53 22E NC75"33 32E 200-706 1170°52 335 171 22 01 E 1663°44 34 = -20.16 54.73 NLA1"13 49 E N 15° OF OLE ? 57.24 66.71 (SCALE ) = 200) 0 = 12 2000 PIU(5) W/20 CAP TRACT A · - sease Paris (FD.) @ - IRON PEDE (FD.) 38.9818 ACES X X X = EXESTENCE FENCE 166° 37 43 E -5 4 2 A36.62 CPT. OF O.S. VOL. 13, 86. 309, REFERENCES: E O.R. VOL. 27, PG. 828) 1900 COUNTY TAX PLATS < 119 20 35 E SURVEYS OF RECORD 1880 PLAT RECORDS N(15°17 32 E-59.73 50.1A DEEDS (AS NOTHER) 1620° A6 23 E 127.31 000 5 XL21 42 03 E SE COR. SCC. 33, GOOD ADAE TWS. T-134, 2-18W 11A.28 NE COR OF THE SET . 36 GOODADE W/2 0= THE SEC. A LANGEL NWILL OF SEC. 3. X ( 29° 55 49" E 1041.86 25.00 LAIREL TWP. 499.14 916.71 NE COE. SEE.A. LLW COE, SEC. 3, T-12, R-18W T-124, R-18W MIZIO AT IAE 90.61 W. MONTE E 5 1636° 31 19 E G. ROTH LA4°51 BE -72.63 TRACT B' 41.16 YOL. 20, 76.727 MES3º11 OFE 84.0587 ACRES 76.98 ( PT. OF O.R. VOL. 13, PE. 359. NI 56 29 35 E É O. R. VOL. 27, 96. 828) 154.69 (A1.6263 Ac., SEC.A) (A2. A324 Ac. SIE. 3) D. EM. MARKAYL CAPPENDENTE PARENTE SIN 4) YOL. 170, 96.41 1218.14 LL89° 49 53 W 2872.42 SW COE. OF THE MEX OF THE NEW OF SE. G. GOSS, ET. AL. A LAREL TUP. 08.13, 56.309 O.R. 27, R. 828 S. MORTEN MICHAEL P 221-588 PLAT TREMED CENTER MINDE BERRY FEB. 28 & MARCH ( 1995, BY: 0,2.3, 56.160 \$-6803 Approved Mathematically 02.10, 8. 800 Hocking County Engineers affice BOBD CONSTRUCTED SEVENCE NO. 4803 REVISID: 3-23-95