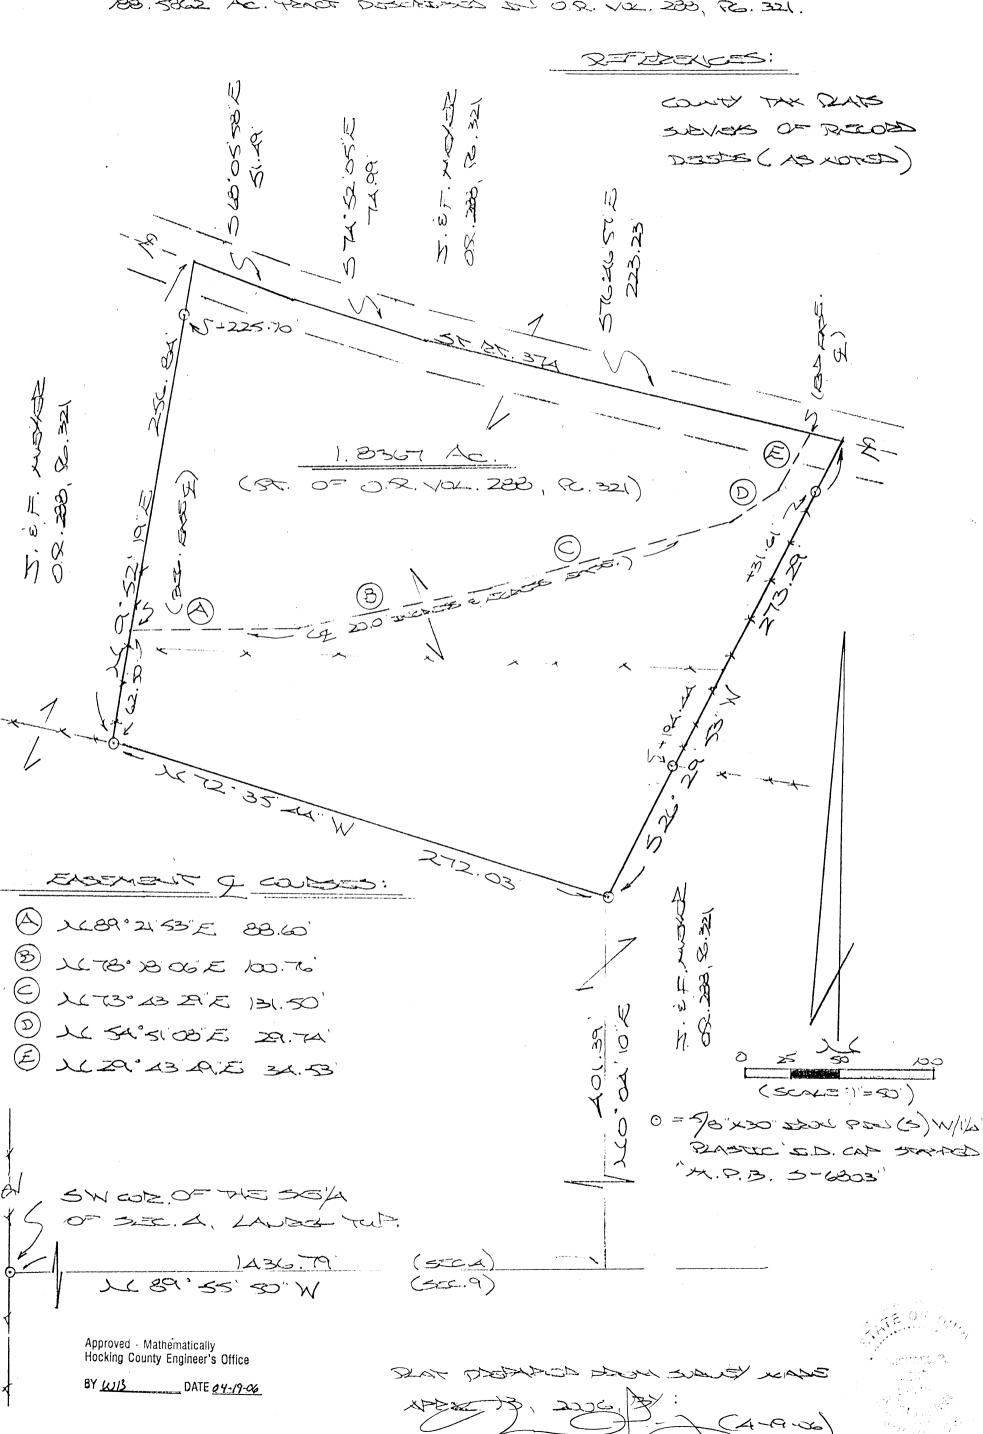

BETHE A PART OF THE 51/2 OF THE SEX OF SEC. 33 GOOD HOPE TWP, T-134 R-18W, AND PART OF THE WILL OF THE NWILL OF SEC. 3 LAREL TWP. AND PART OF THE NEW OF SIC. A, LAUREL TWP., T-124, R-18W, HOCKING CO., OATO 18181. NOTE: CHIED DENERMO ARE PARED ON THE EAST LEVE OF SEC. 33, GOOD HOPE THIP, AS RIMENG SOON ASE'W. 1245244-LACLA ZIZIE 6.605. ET.AL. 08.13, 8.309 1652 OR 58 E Z 08. 27 26. 828 U.B. CHUECH XLLD'53 22E NC75"33 32E 200-706 1170°52 335 171 22 01 E 1663°44 34 = -20.16 54.73 NLA1"13 49 E N 15° OF OLE ? 57.24 66.71 (SCALE ) = 200) 0 = 12 2000 PIU(5) W/20 CAP TRACT A · - sease Paris (FD.) @ - IRON PEDE (FD.) 38.9818 ACES X X X = EXESTENCE FENCE 166° 37 43 E -5 4 2 A36.62 CPT. OF O.S. VOL. 13, 86. 309, REFERENCES: E O.R. VOL. 27, PG. 828) 1900 COUNTY TAX PLATS < 119 20 35 E SURVEYS OF RECORD 1880 PLAT RECORDS N(15°17 32 E-59.73 50.1A DEEDS (AS NOTHER) 1620° A6 23 E 127.31 000 5 XL21 42 03 E SE COR. SCC. 33, GOOD ADAE TWS. T-134, 2-18W 11A.28 NE COR OF THE SET . 36 GOODADE W/2 0= THE SEC. A LANGEL NWILL OF SEC. 3. X ( 29° 55 49" E 1041.86 25.00 LAIREL TWP. 499.14 916.71 NE COE. SEE.A. LLW COE, SEC. 3, T-12, R-18W T-124, R-18W MIZIO AT IAE 90.61 W. MONTE E 5 1636° 31 19 E G. ROTH LA4°51 BE -72.63 TRACT B' 41.16 YOL. 20, 76.727 MES3º11 OFE 84.0587 ACRES 76.98 ( PT. OF O.R. VOL. 13, PE. 359. NI 56 29 35 E É O. R. VOL. 27, 96. 828) 154.69 (A1.6263 Ac., SEC.A) (A2. A324 Ac. SIE. 3) D. EM. MARKAYL CAPPENDENTE PARENTE SIN 4) YOL. 170, 96.41 1218.14 LL89° 49 53 W 2872.42 SW COE. OF THE MEX OF THE NEW OF SE. G. GOSS, ET. AL. A LAREL TUP. 08.13, 56.309 O.R. 27, R. 828 S. MORTEN MICHAEL P 221-588 PLAT TREMED CENTER MINDE BERRY FEB. 28 & MARCH ( 1995, BY: 0,2.3, 56.160 \$-6803 Approved Mathematically 02.10, 8. 800 Hocking County Engineers affice BOBD CONSTRUCTED SEVENCE NO. 4803 REVISID: 3-23-95