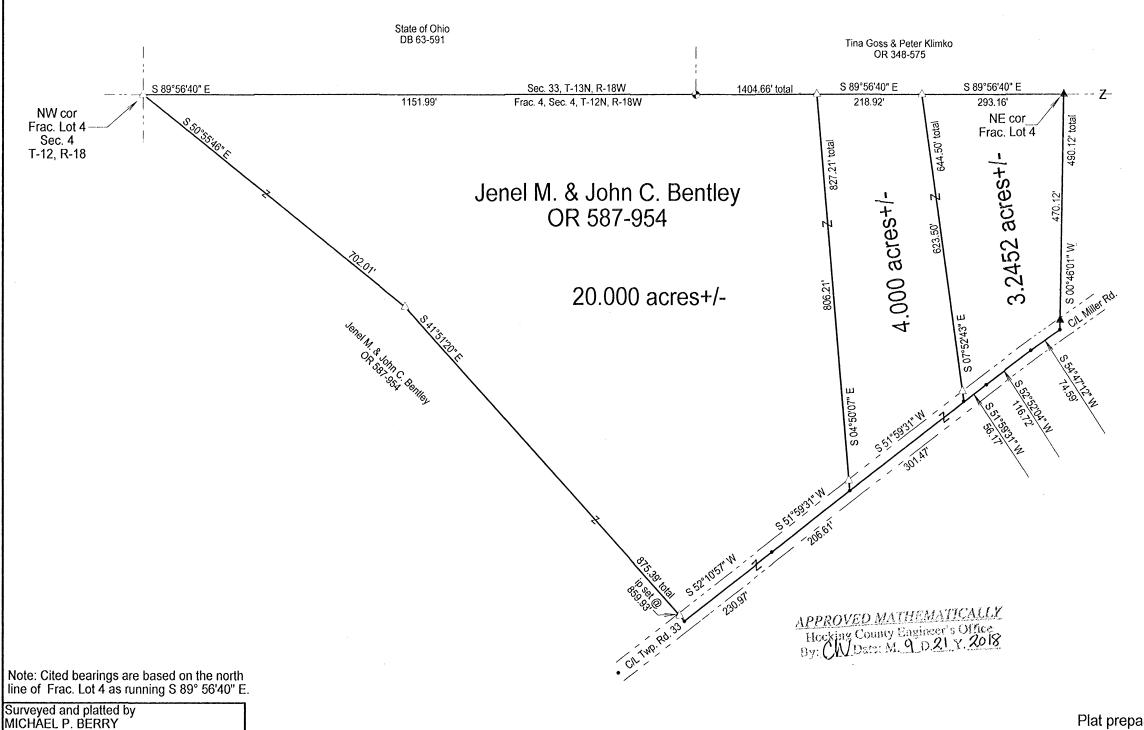

### " TRACT A "

Being a part of a tract of land described in Vol. 13, Pg. 309 & Vol. 27, Pg. 828, Hocking Co. Official Records, situated in part of the S 12/ of the SE 1/4 of Sec. 33, Good Hope Twp., T-13N, R-18W, Hocking Co., Ohio, and being more particularly described as follows:

Beginning at an iron pin set on the SE corner of said Sec. 33 of Good Hope Twp.;

Thence, with the south line of said section N 88 degrees 23' 35" W, passing an iron pin set on the NW corner of Sec. 3 of Laurel Twp. at 499.14 ft. and an additional iron pin set at 1541.00 ft., going a total distance of 1566.00 ft. to a point in the center of Twp. Rd. No. 33;

Thence, with the center of said Twp. road the following twenty-four (24) courses:

- 1) N 24 degrees 43' 29" E a distance of 105.49 ft. to a point;
- 2) N 21 degrees 42' 03" E a distance of 114.28 ft. to a point;
- 3) N 20 degrees 46' 23" E a distance of 127.31 ft. to a point;
- 4) N 15 degrees 17' 32" E a distance of 50.14 ft. to a point;
- 5) N 9 degrees 20' 35" E a distance of 59.73 ft. to a point;
- 6) N 6 degrees 37' 43" E a distance of 436.62 ft. to a point;
- 7) N 15 degrees 01' 06" E a distance of 66.74 ft. to a point;
- 8) N 41 degrees 13' 49" E a distance of 57.24 ft. to a point;
- 9) N 63 degrees 44' 34" E a distance of 54.73 ft. to a point;
- 10) N 70 degrees 52' 38" E a distance of 348.45 ft. to an iron pin found at the intersection of the centerline of Twp. Rd. No. 123;
  - 11) N 71 degrees 22' 07" E a distance of 80.16 ft. to a point;
  - 12) N 75 degrees 33' 32" E a distance of 163.00 ft. to a point;
  - 13) N 72 degrees 08' 40" E a distance of 65.26 ft. to a point;
  - 14) N 60 degrees 53' 22" E a distance of 61.02 ft. to a point;
  - 15) N 52 degrees 09' 58" E a distance of 113.46 ft. to a point;
  - 16) N 64 degrees 21' 21" E a distance of 58.35 ft. to a point;
  - 17) N 78 degrees 31' 10" E a distance of 44.45 ft. to a point;
  - 18) N 86 degrees 20' 05" E a distance of 69.29 ft. to a point;
  - 19) S 83 degrees 19' 31" E a distance of 64.90 ft. to a point;
  - 20) S 70 degrees 45' 10" E a distance of 48.15 ft. to a point;
  - 21) S 64 degrees 55' 08" E a distance of 91.72 ft. to a point;
  - 22) S 76 degrees 59' 05" E a distance of 50.80 ft. to a point;
  - 23) N 83 degrees 20' 03" E a distance of 43.80 ft. to a point;
- 24) N 72 degrees 52' 26" E a distance of 44.77 ft. to a point on the east line of Sec. 33, Good Hope Twp.;

Thence, with said east line, S 0 degrees 14' 55" W, passing an iron pin set at 23.21 ft., going a total distance of 1320.45 ft. to the place of beginning, containing 38.9818 acres, more or less, and being subject to the right-of-way of Twp. Rd. No. 33 and all valid easements.

Cited bearings are based on the east line of Sec. 33 as running S 0 degrees 14' 55" W.

All iron pins described are 1/2" X 30" with an attached plastic identification cap.

The above description is the result of an actual survey made by Michael P. Berry, Ohio Registered Surveyor No. 6803, on February 28 and March 1, 1995.