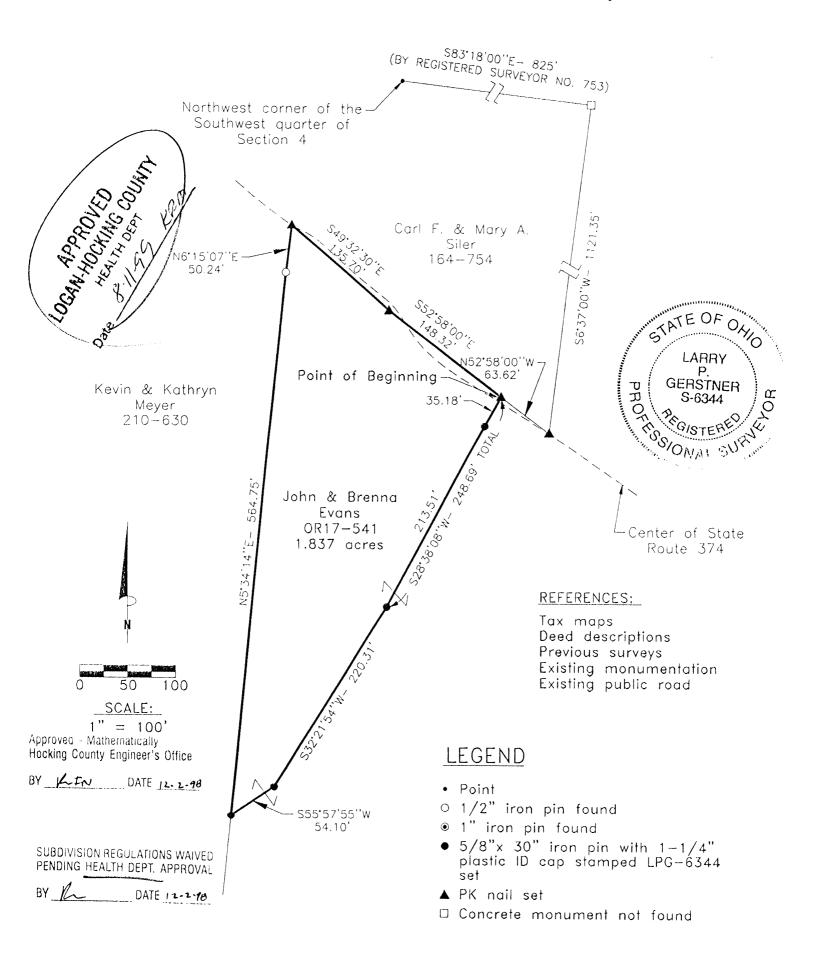

BETHE A PART OF THE 51/2 OF THE SEX OF SEC. 33 GOOD HOPE TWP, T-134 R-18W, AND PART OF THE WILL OF THE NWILL OF SEC. 3 LAREL TWP. AND PART OF THE NEW OF SIC. A, LAUREL TWP., T-124, R-18W, HOCKING CO., OATO 18181. NOTE: CHIED DENERMO ARE PARED ON THE EAST LEVE OF SEC. 33, GOOD HOPE THIP, AS RIMENG SOON ASE'W. 1245244-LACLA ZIZIE 6.605. ET.AL. 08.13, 8.309 1652 OR 58 E Z 08. 27 26. 828 U.B. CHUECH XLLD'53 22E NC75"33 32E 200-706 1170°52 335 171 22 01 E 1663°44 34 = -20.16 54.73 NLA1"13 49 E N 15° OF OLE ? 57.24 66.71 (SCALE ) = 200) 0 = 12 2000 PIU(5) W/20 CAP TRACT A · - sease Paris (FD.) @ - IRON PEDE (FD.) 38.9818 ACES X X X = EXESTENCE FENCE 166° 37 43 E -5 4 2 A36.62 CPT. OF O.S. VOL. 13, 86. 309, REFERENCES: E O.R. VOL. 27, PG. 828) 1900 COUNTY TAX PLATS < 119 20 35 E SURVEYS OF RECORD 1880 PLAT RECORDS N(15°17 32 E-59.73 50.1A DEEDS (AS NOTHER) 1620° A6 23 E 127.31 000 5 XL21 42 03 E SE COR. SCC. 33, GOOD ADAE TWS. T-134, 2-18W 11A.28 NE COR OF THE SET . 36 GOODADE W/2 0= THE SEC. A LANGEL NWILL OF SEC. 3. X ( 29° 55 49" E 1041.86 25.00 LAIREL TWP. 499.14 916.71 NE COE. SEE.A. LLW COE, SEC. 3, T-12, R-18W T-124, R-18W MIZIO AT IAE 90.61 W. MONTE E 5 1636° 31 19 E G. ROTH LA4°51 BE -72.63 TRACT B' 41.16 YOL. 20, 76.727 MES3º11 OFE 84.0587 ACRES 76.98 ( PT. OF O.R. VOL. 13, PE. 359. NI 56 29 35 E É O. R. VOL. 27, 96. 828) 154.69 (A1.6263 Ac., SEC.A) (A2. A324 Ac. SIE. 3) D. EM. MARKAYL CAPPENDENTE PARENTE SIN 4) YOL. 170, 96.41 1218.14 LL89° 49 53 W 2872.42 SW COE. OF THE MEX OF THE NEW OF SE. G. GOSS, ET. AL. A LAREL TUP. 08.13, 56.309 O.R. 27, R. 828 S. MORTEN MICHAEL P 221-588 PLAT TREMED CENTER MINDE BERRY FEB. 28 & MARCH ( 1995, BY: 0,2.3, 56.160 \$-6803 Approved Mathematically 02.10, 8. 800 Hocking County Engineers affice BOBD CONSTRUCTED SEVENCE NO. 4803 REVISID: 3-23-95