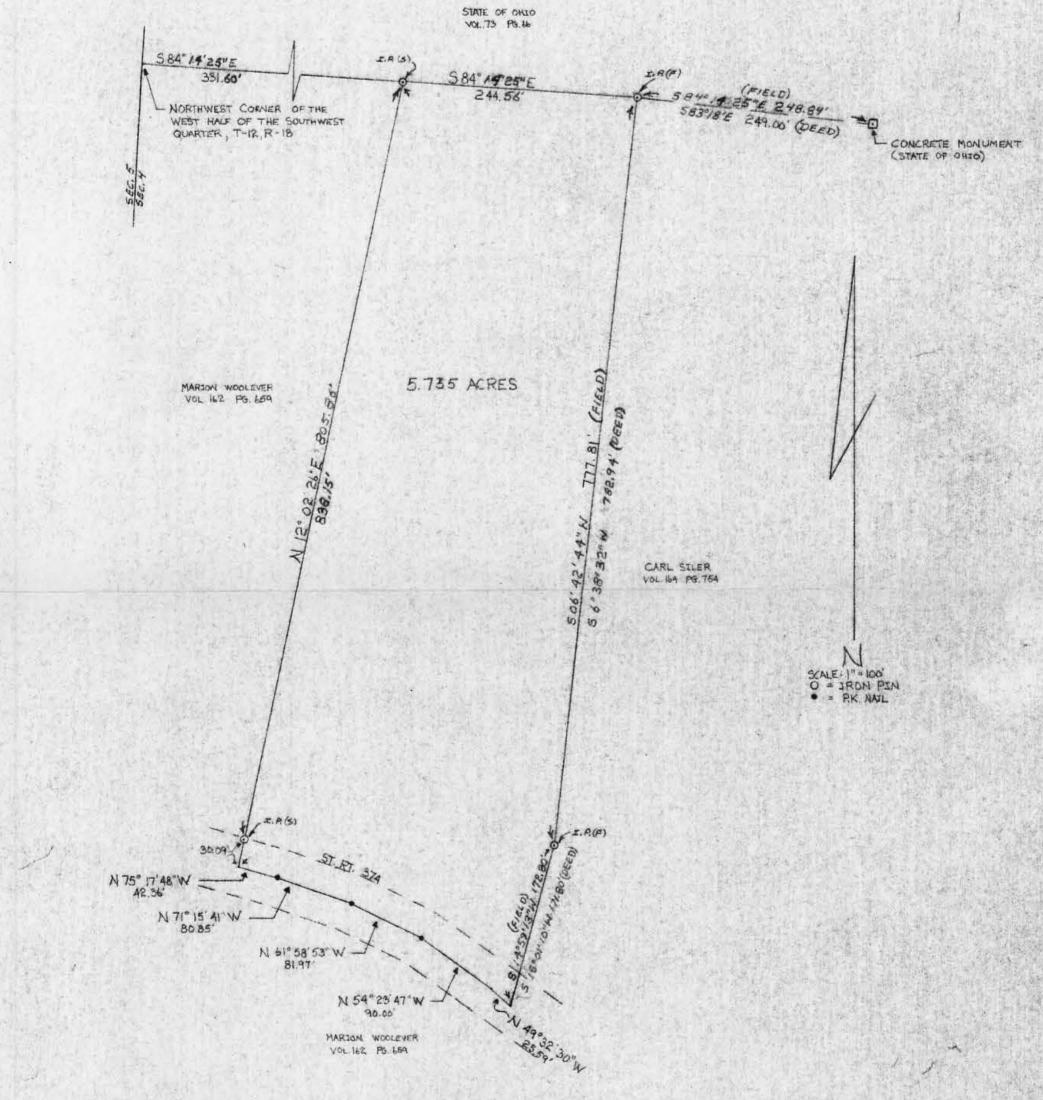

BETHE A PART OF THE 51/2 OF THE SEX OF SEC. 33 GOOD HOPE TWP, T-134 R-18W, AND PART OF THE WILL OF THE NWILL OF SEC. 3 LAREL TWP. AND PART OF THE NEW OF SIC. A, LAUREL TWP., T-124, R-18W, HOCKING CO., OATO 18181. NOTE: CHIED DENERMO ARE PARED ON THE EAST LEVE OF SEC. 33, GOOD HOPE THIP, AS RIMENG SOON ASE'W. 1245244-LACLA ZIZIE 6.605. ET.AL. 08.13, 8.309 1652 OR 58 E Z 08. 27 26. 828 U.B. CHUECH XLLD'53 22E NC75"33 32E 200-706 1170°52 335 171 22 01 E 1663°44 34 = -20.16 54.73 NLA1"13 49 E N 15° OF OLE ? 57.24 66.71 (SCALE ) = 200) 0 = 12 2000 PIU(5) W/20 CAP TRACT A · - sease Paris (FD.) @ - IRON PEDE (FD.) 38.9818 ACES X X X = EXESTENCE FENCE 166° 37 43 E -5 4 2 A36.62 CPT. OF O.S. VOL. 13, 86. 309, REFERENCES: E O.R. VOL. 27, PG. 828) 1900 COUNTY TAX PLATS < 119 20 35 E SURVEYS OF RECORD 1880 PLAT RECORDS N(15°17 32 E-59.73 50.1A DEEDS (AS NOTHER) 1620° A6 23 E 127.31 000 5 XL21 42 03 E SE COR. SCC. 33, GOOD ADAE TWS. T-134, 2-18W 11A.28 NE COR OF THE SET . 36 GOODADE W/2 0= THE SEC. A LANGEL NWILL OF SEC. 3. X ( 29° 55 49" E 1041.86 25.00 LAIREL TWP. 499.14 916.71 NE COE. SEE.A. LLW COE, SEC. 3, T-12, R-18W T-124, R-18W MIZIO AT IAE 90.61 W. MONTE E 5 1636° 31 19 E G. ROTH LA4°51 BE -72.63 TRACT B' 41.16 YOL. 20, 76.727 MES3º11 OFE 84.0587 ACRES 76.98 ( PT. OF O.R. VOL. 13, PE. 359. NI 56 29 35 E É O. R. VOL. 27, 96. 828) 154.69 (A1.6263 Ac., SEC.A) (A2. A324 Ac. SIE. 3) D. EM. MARKAYL CAPPENDENTE PARENTE SIN 4) YOL. 170, 96.41 1218.14 LL89° 49 53 W 2872.42 SW COE. OF THE MEX OF THE NEW OF SE. G. GOSS, ET. AL. A LAREL TUP. 08.13, 56.309 O.R. 27, R. 828 S. MORTEN MICHAEL P 221-588 PLAT TREMED CENTER MINDE BERRY FEB. 28 & MARCH ( 1995, BY: 0,2.3, 56.160 \$-6803 Approved Mathematically 02.10, 8. 800 Hocking County Engineers affice BOBD CONSTRUCTED SEVENCE NO. 4803 REVISID: 3-23-95