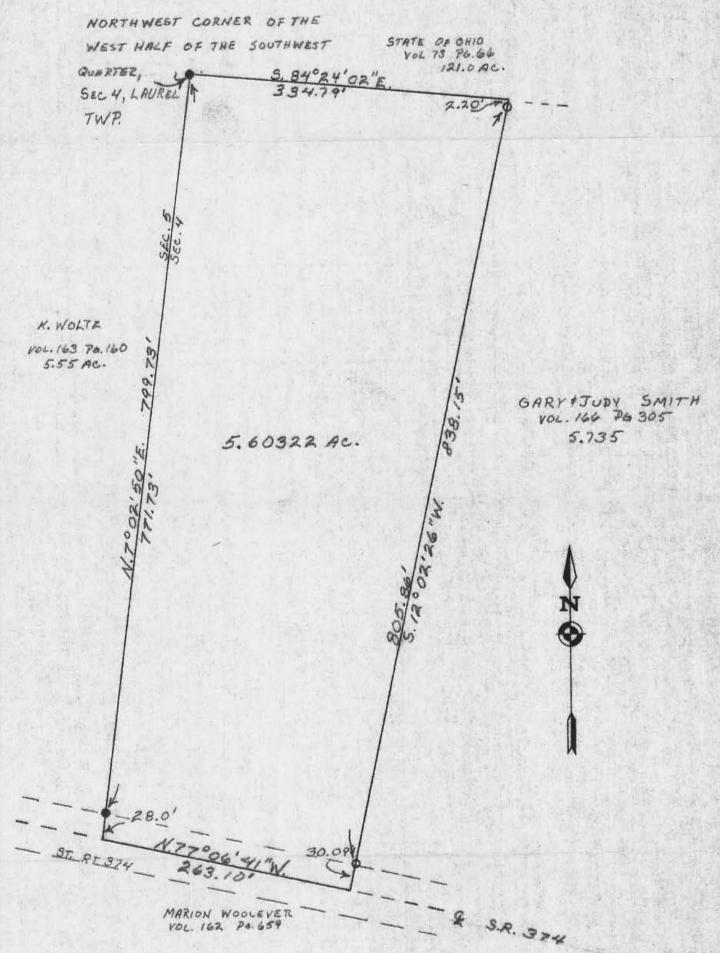

BETHE A PART OF THE 51/2 OF THE SEX OF SEC. 33 GOOD HOPE TWP, T-134 R-18W, AND PART OF THE WILL OF THE NWILL OF SEC. 3 LAREL TWP. AND PART OF THE NEW OF SIC. A, LAUREL TWP., T-124, R-18W, HOCKING CO., OATO 18181. NOTE: CHIED DENERMO ARE PARED ON THE EAST LEVE OF SEC. 33, GOOD HOPE THIP, AS RIMENG SOON ASE'W. 1245244-LACLA ZIZIE 6.605. ET.AL. 08.13, 8.309 1652 OR 58 E Z 08. 27 26. 828 U.B. CHUECH XLLD'53 22E NC75"33 32E 200-706 1170°52 335 171 22 01 E 1663°44 34 = -20.16 54.73 NLA1"13 49 E N 15° OF OLE ? 57.24 66.71 (SCALE ) = 200) 0 = 12 2000 PIU(5) W/20 CAP TRACT A · - sease Paris (FD.) @ - IRON PEDE (FD.) 38.9818 ACES X X X = EXESTENCE FENCE 166° 37 43 E -5 4 2 A36.62 CPT. OF O.S. VOL. 13, 86. 309, REFERENCES: E O.R. VOL. 27, PG. 828) 1900 COUNTY TAX PLATS < 119 20 35 E SURVEYS OF RECORD 1880 PLAT RECORDS N(15°17 32 E-59.73 50.1A DEEDS (AS NOTHER) 1620° A6 23 E 127.31 000 5 XL21 42 03 E SE COR. SCC. 33, GOOD ADAE TWS. T-134, 2-18W 11A.28 NE COR OF THE SET . 36 GOODADE W/2 0= THE SEC. A LANGEL NWILL OF SEC. 3. X ( 29° 55 49" E 1041.86 25.00 LAIREL TWP. 499.14 916.71 NE COE. SEE.A. LLW COE, SEC. 3, T-12, R-18W T-124, R-18W MIZIO AT IAE 90.61 W. MONTE E 5 1636° 31 19 E G. ROTH LA4°51 BE -72.63 TRACT B' 41.16 YOL. 20, 76.727 MES3º11 OFE 84.0587 ACRES 76.98 ( PT. OF O.R. VOL. 13, PE. 359. NI 56 29 35 E É O. R. VOL. 27, 96. 828) 154.69 (A1.6263 Ac., SEC.A) (A2. A324 Ac. SIE. 3) D. EM. MARKAYL CAPPENDENTE PARENTE SIN 4) YOL. 170, 96.41 1218.14 LL89° 49 53 W 2872.42 SW COE. OF THE MEX OF THE NEW OF SE. G. GOSS, ET. AL. A LAREL TUP. 08.13, 56.309 O.R. 27, R. 828 S. MORTEN MICHAEL P 221-588 PLAT TREMED CENTER MINDE BERRY FEB. 28 & MARCH ( 1995, BY: 0,2.3, 56.160 \$-6803 Approved Mathematically 02.10, 8. 800 Hocking County Engineers affice BOBD CONSTRUCTED SEVENCE NO. 4803 REVISID: 3-23-95