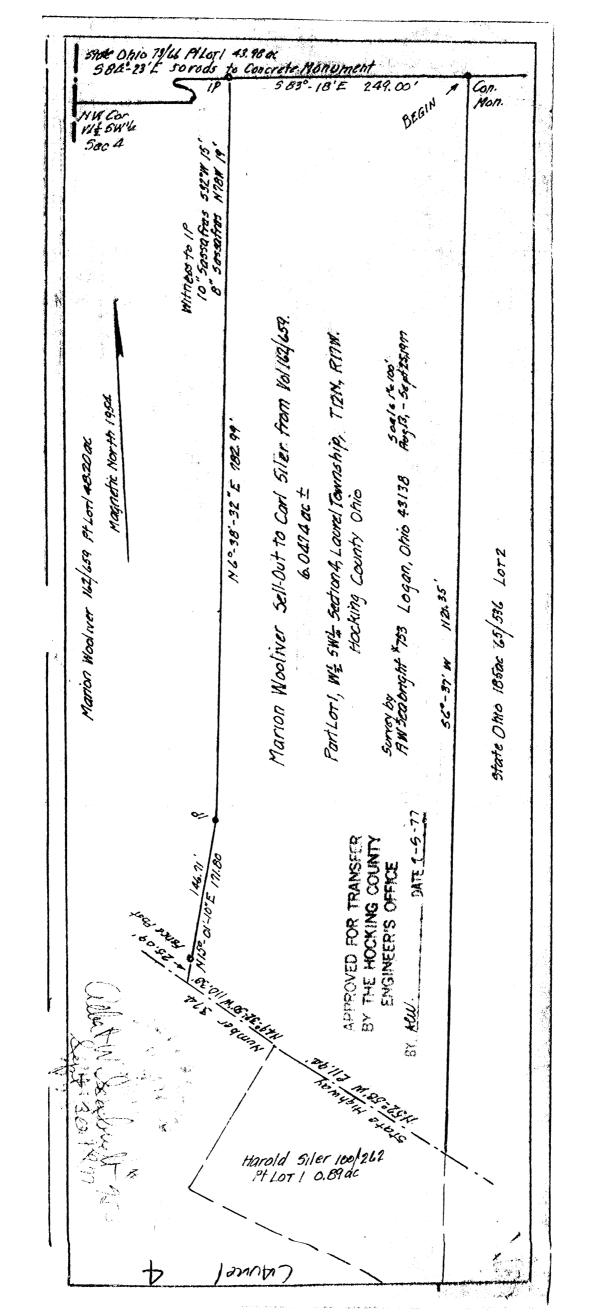

BETHE A PART OF THE 51/2 OF THE SEX OF SEC. 33 GOOD HOPE TWP, T-134 R-18W, AND PART OF THE WILL OF THE NWILL OF SEC. 3 LAREL TWP. AND PART OF THE NEW OF SIC. A, LAUREL TWP., T-124, R-18W, HOCKING CO., OATO 18181. NOTE: CHIED DENERMO ARE PARED ON THE EAST LEVE OF SEC. 33, GOOD HOPE THIP, AS RIMENG SOON ASE'W. 1245244-LACLA ZIZIE 6.605. ET.AL. 08.13, 8.309 1652 OR 58 E Z 08. 27 26. 828 U.B. CHUECH XLLD'53 22E NC75"33 32E 200-706 1170°52 335 171 22 01 E 1663°44 34 = -20.16 54.73 NLA1"13 49 E N 15° OF OLE ? 57.24 66.71 (SCALE ) = 200) 0 = 12 2000 PIU(5) W/20 CAP TRACT A · - sease Paris (FD.) @ - IRON PEDE (FD.) 38.9818 ACES X X X = EXESTENCE FENCE 166° 37 43 E -5 4 2 A36.62 CPT. OF O.S. VOL. 13, 86. 309, REFERENCES: E O.R. VOL. 27, PG. 828) 1900 COUNTY TAX PLATS < 119 20 35 E SURVEYS OF RECORD 1880 PLAT RECORDS N(15°17 32 E-59.73 50.1A DEEDS (AS NOTHER) 1620° A6 23 E 127.31 000 5 XL21 42 03 E SE COR. SCC. 33, GOOD ADAE TWS. T-134, 2-18W 11A.28 NE COR OF THE SET . 36 GOODADE W/2 0= THE SEC. A LANGEL NWILL OF SEC. 3. X ( 29° 55 49" E 1041.86 25.00 LAIREL TWP. 499.14 916.71 NE COE. SEE.A. LLW COE, SEC. 3, T-12, R-18W T-124, R-18W MIZIO AT IAE 90.61 W. MONTE E 5 1636° 31 19 E G. ROTH LA4°51 BE -72.63 TRACT B' 41.16 YOL. 20, 76.727 MES3º11 OFE 84.0587 ACRES 76.98 ( PT. OF O.R. VOL. 13, PE. 359. NI 56 29 35 E É O. R. VOL. 27, 96. 828) 154.69 (A1.6263 Ac., SEC.A) (A2. A324 Ac. SIE. 3) D. EM. MARKAYL CAPPENDENTE PARENTE SIN 4) YOL. 170, 96.41 1218.14 LL89° 49 53 W 2872.42 SW COE. OF THE MEX OF THE NEW OF SE. G. GOSS, ET. AL. A LAREL TUP. 08.13, 56.309 O.R. 27, R. 828 S. MORTEN MICHAEL P 221-588 PLAT TREMED CENTER MINDE BERRY FEB. 28 & MARCH ( 1995, BY: 0,2.3, 56.160 \$-6803 Approved Mathematically 02.10, 8. 800 Hocking County Engineers affice BOBD CONSTRUCTED SEVENCE NO. 4803 REVISID: 3-23-95