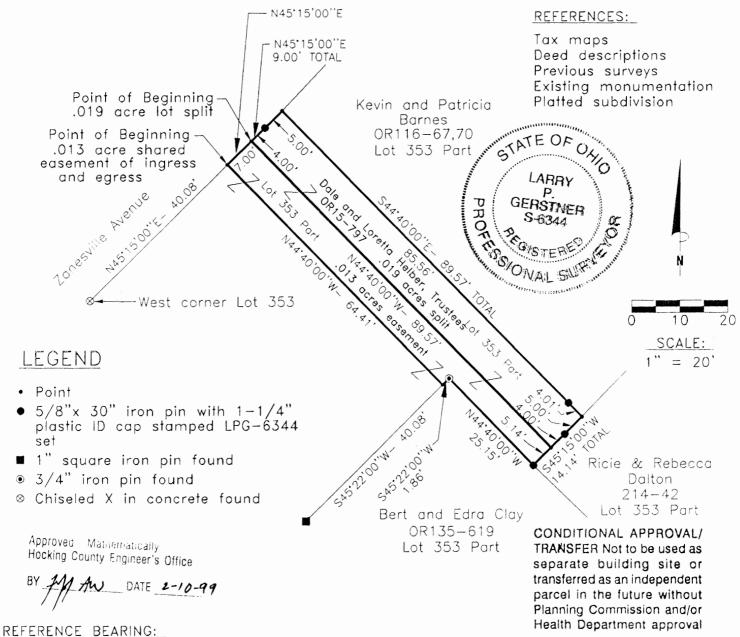

Being a part of the tract of land in the name of Edward & Dorothy Nelson as recorded in Deed Book 108 at page 699, Hocking County Recorder's Office, said tract being a part of Lot 353 of "Murphy's Addition" to the City of Logan, situated in Section 12, T14N, R17W, Falls Township, Hocking County, State of Ohio, and more particularly described as follows:

Beginning at a point on the line between Lots 353 and 354 of "Murphy's Addition" from which a 1" iron pin found on the most southerly corner of Lot 353 bears South 44° 57' 33" East a distance of 21.40 feet;

Thence with the line between Lots 353 and 354, North 44° 57' 33" West a distance of 7.00 feet to a point from which a 5/8" iron pin with a plastic identification cap set bears North 44° 57' 33" West a distance of 46.93 feet;

Thence leaving said lot line, South 86° 20' 53" East a distance of 5.25 feet to a point;

Thence South 3° 38' 16" West a distance of 4.628 feet to the place of beginning, containing 12.1502 square feet, subject to all easements of record.

This description is intended to convey the tract of land under which the carport foof line overhangs.

The bearings used in the above described tract were derived from a previous survey and are for the determination of angles only.

The above described tract was surveyed by George F. Seymour, Ohio Registered Surveyor No. 6044, October 13, 1988.

CONDITIONAL APPROVAL/TRANSFER-Not to be used as separate building site or transferred as an independent parcel in the

future without Planning Commission and/or health Dept. approval.

S.W. 44.08' OF LOT NO. 348

JOHN A. MURPHY'S ADDITION Falls Tup

LOGAN, OHIO

CERTIFIED TO LOUISVILLE TITLE OF CENTRAL OHIO, INC. AND OR AMERICAN FLETCHER MORTGAGE CO.