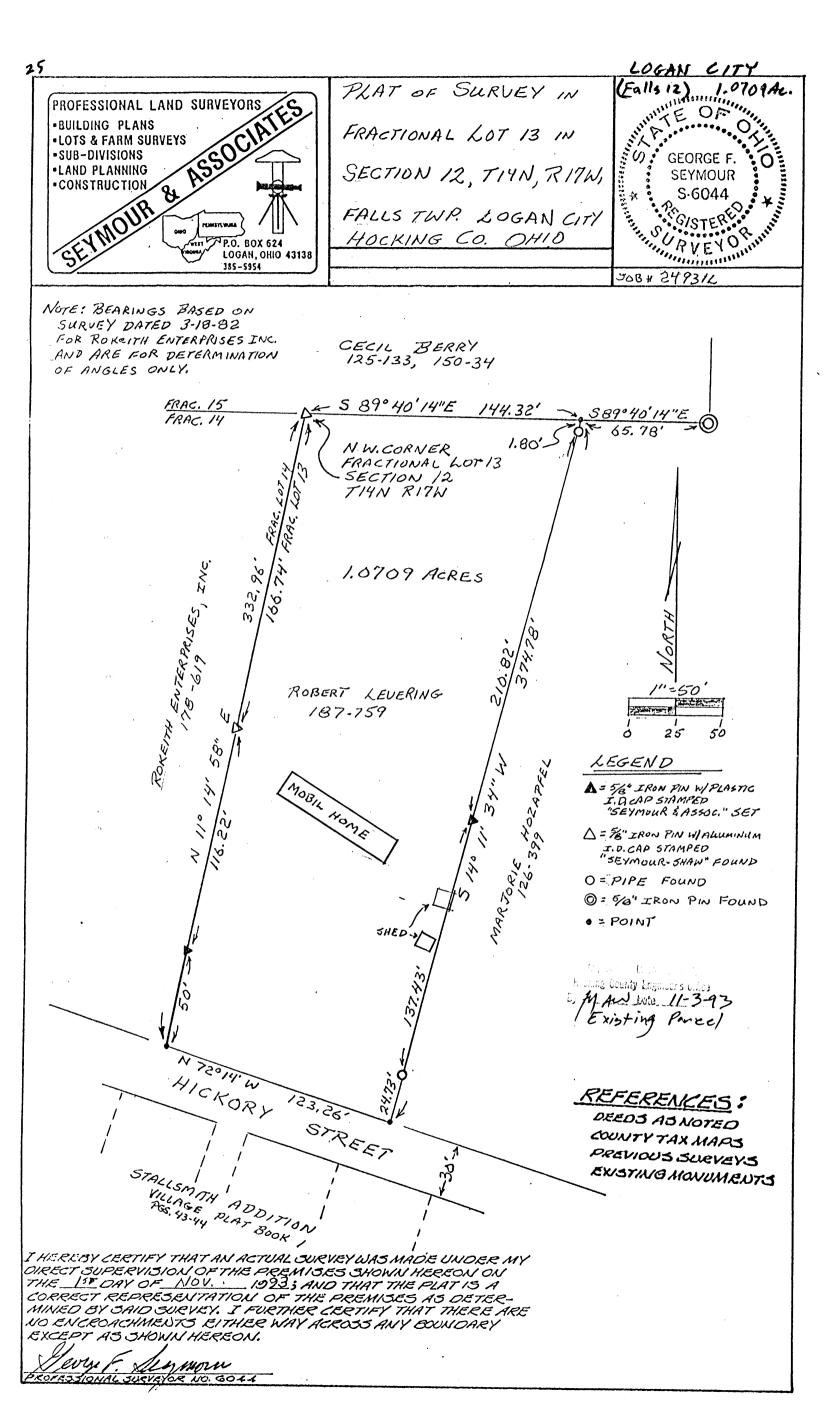

" West a distance of 163.78 feet to a railroad spike set on the southeast corner of said lot;

Thence with the south line of Fractional Lot 14, North 76° 56° 21" West a distance of 72.94 feet to a railroad spike set;

Thence leaving said south line, North 11° 14' 58" East a distance of 168.82 feet to a 5/8" iron pin with a 2" aluminum identification cap set;

Thence South 72° 59' 45" East a distance of 73.27 feet to the place of beginning, containing .2783 acre, more or less.

The bearings used in the aboved described tract were rotated to a previous survey and are for the determination of angles only.

The above described tract was surveyed by George F. Seymour, Ohio Registered Surveyor No. 6044, March 18, 1982.

Approved - Mathematically Hocking County Engineer's office

Du Date 5-26-8



Being all of the tract of land that is now or formerly in the name of Robert Levering as recorded in Deed Book 187 at page 759, Hocking County Recorder's Office, said tract being part of Fractional Lot 13 situated in Section 12, T14N, R17W, Falls Township, City of Logan, Hocking County, State of Ohio and being more particularly described as follows:

Beginning at a 5/8" iron pin with aluminum identification cap stamped "Seymour-Shaw" found on the northwest corner of Fractional Lot 13, the northeast corner of a tract in the name of Rokeith Enterprises, Inc. as recorded in Deed Book 178 at page 619 and the grantor's northwest corner;

Thence along the north line of Fractional Lot 13 and the grantor's north line, South 89 degrees 40 minutes 14 seconds East a distance of 144.32 feet to a poi