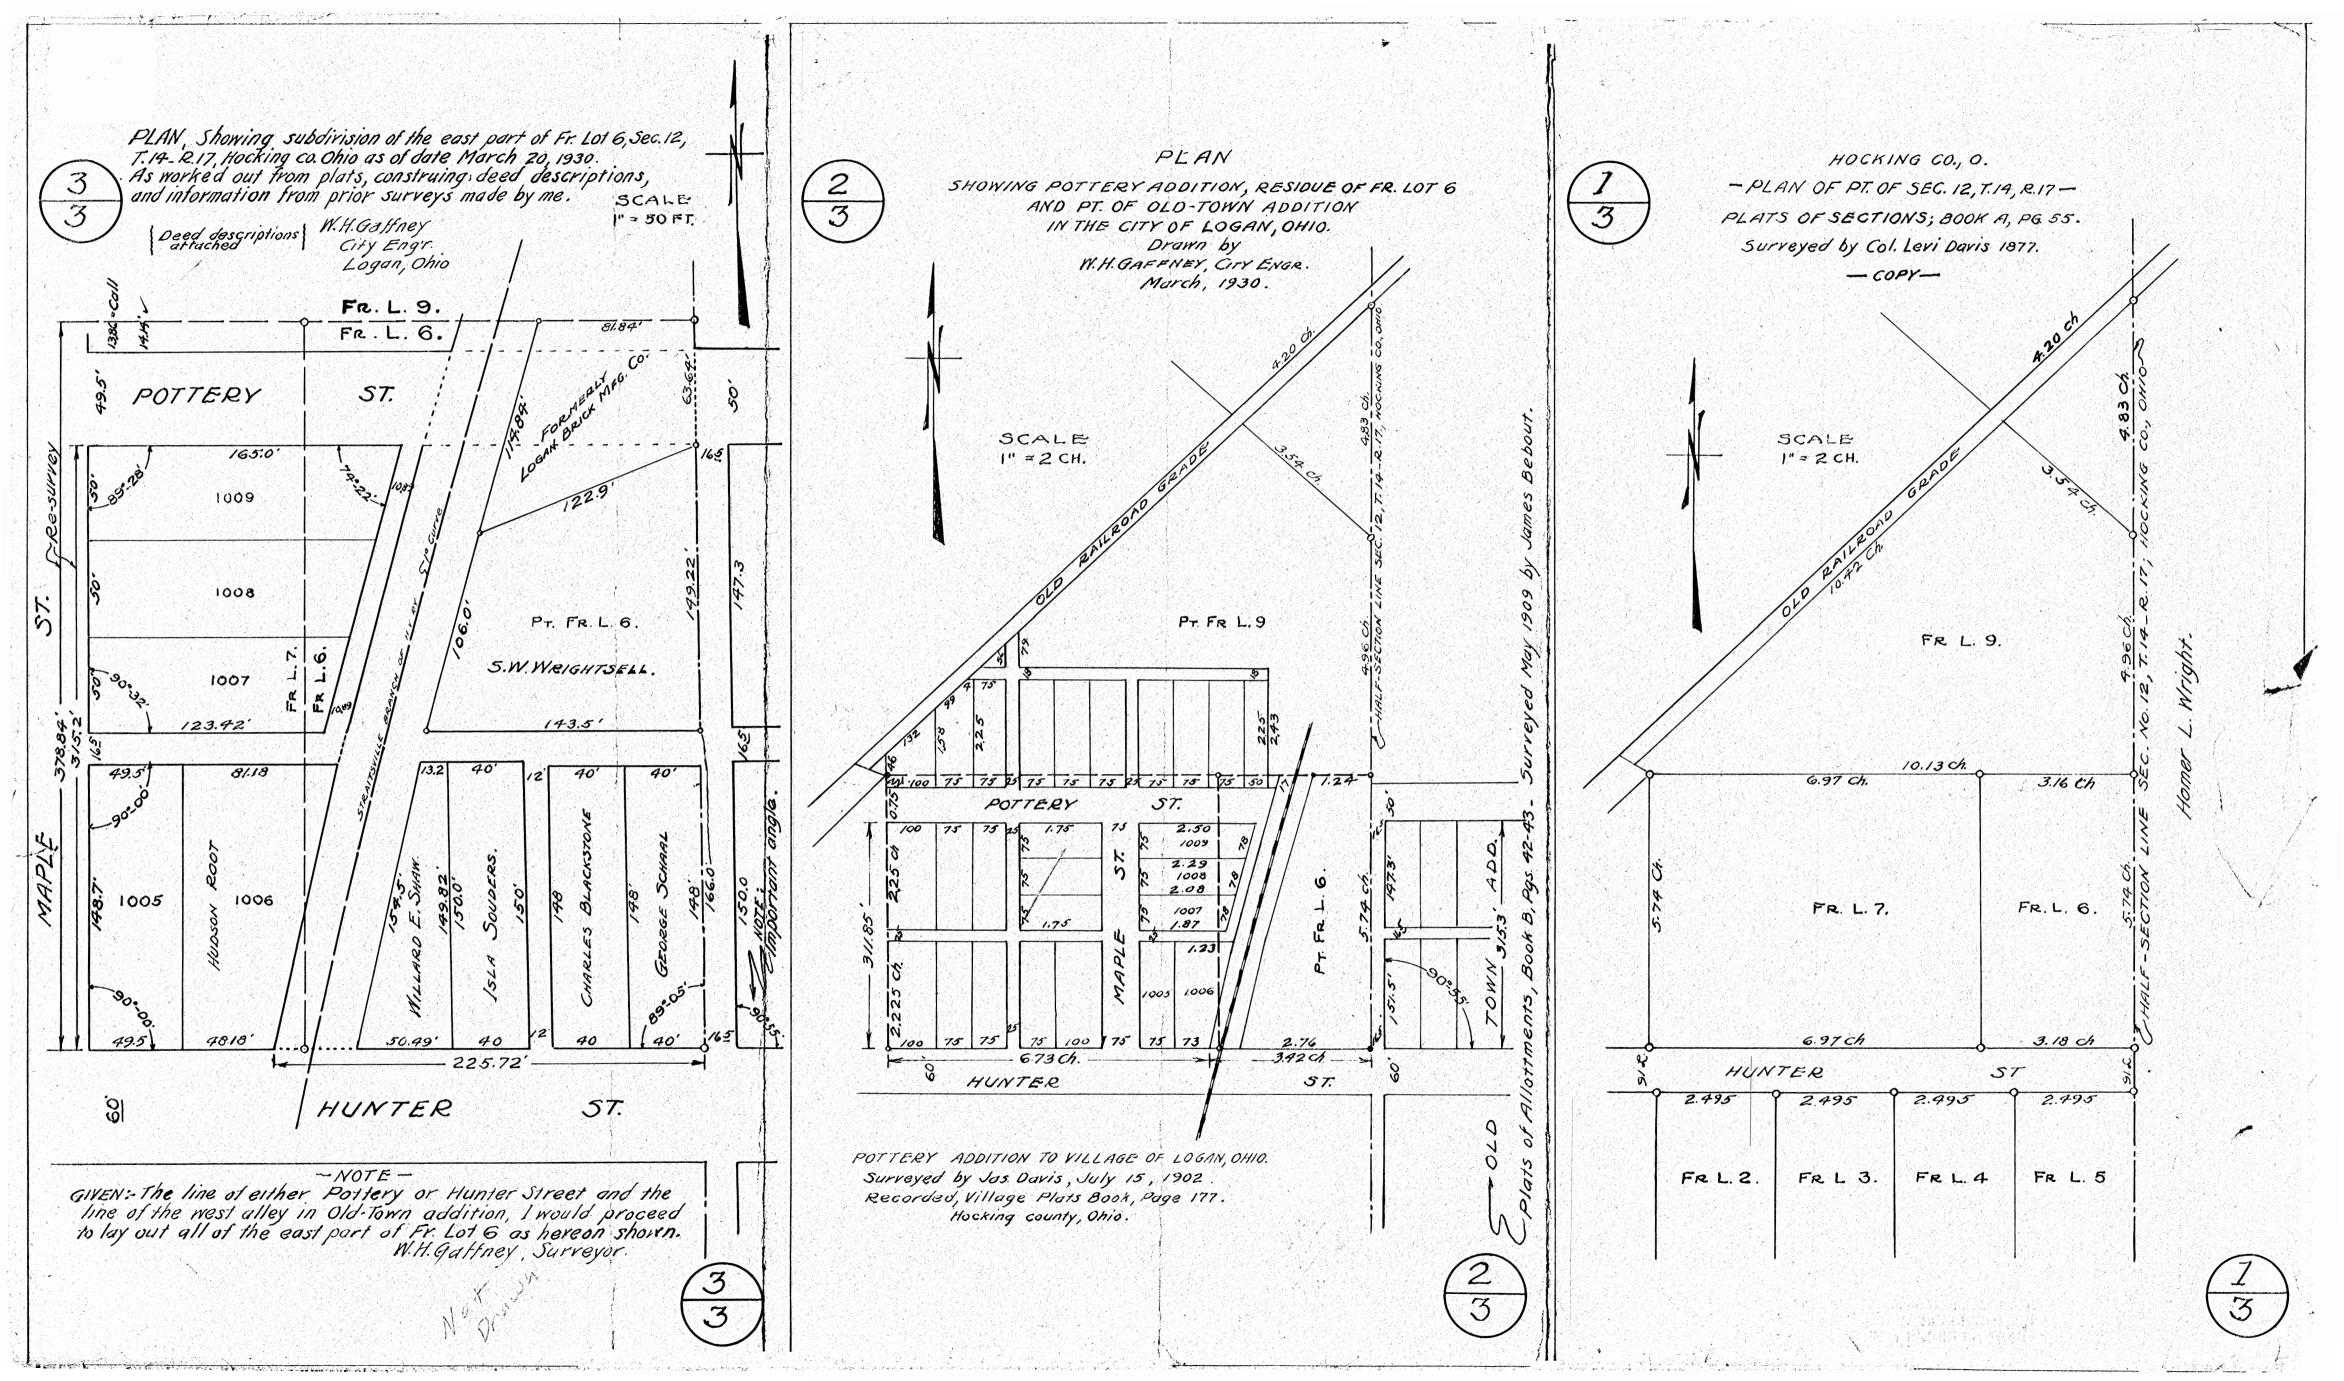

PLAT OF .091 ACRE LOT 353 PART OF THE CITY LOGAN CITY OF LOGAN FOR DALE AND LORETTA HELBER

Situated in the City of Logan, Falls Township, Hocking County, Ohio; being part of original Lot 6, now City of Logan Lot 353, of John A. Murphy's Addition to Logan as recorded in Village Plat Book 1, Page 37, Hocking County Recorder's Office; and being part of Section 12, Township 14, Range 17.

## SURVEY DESCRIPTION OF .091 ACRE TRACT LOT 353 PART OF THE CITY OF LOGAN FOR DALE AND LORETTA HELBER

Situated in the City of Logan, Falls Township, Hocking County, Ohio; being part of original Lot 6, now City of Logan Lot 353, of John A. Murphy's Addition to Logan as recorded in Village Plat Book 1, Page 37, Hocking County Recorder's Office: being part of Section 12, Township 14, Range 17; and being more particularly described as follows:

Beginning at a chiseled X in concrete set at the West corner of said Lot 353 from which a 5/8" iron pin with plastic ID cap no. 6044 found bears South 45 degrees 15 minutes 00

seconds West at a distance of 42.52 feet:

thence with the Northwest line of said Lot 353 North degrees 15 minutes 00 seconds East a distance of 56.08 feet to a point in a porch and passing a 5/8" iron pin set at distance of 51.08 feet;

thence South 44 degrees 40 minutes 00 seconds distance of 89.57 feet to a point in a brick garage and passing a 5/8" iron pin set at the edge of said brick garage distance of 85.56 feet;

thence South 45 degrees 15 minutes 00 seconds West distance of 14.14 feet to a 5/8" iron pin set and passing 5/8" iron pin set at a distance of 5.00 feet;

thence North 44 degrees 40 minutes 00 seconds distance of 25.15 feet to a 3/4" iron pin found;

thence South 45 degrees 22 minutes 00 seconds West a distance of 41.94 feet to a 1" square iron pipe found on the Southwest line of said Lot 353, from which a 1" iron pin found bears South 44 degrees 40 minutes 00 seconds East at a distance of 85.03 feet;

thence with the Southwest line of said Lot 353 North degrees 40 minutes 00 seconds West a distance of 64.33 feet the point of beginning containing .091 acres more or subject to any public and private easements of record.

The above .091 acre survey is intended to describe all that remaining property of Parcel Four less exceptions as deeded to Dale and Loretta Helber, deed reference Volume 198, Page 726, Hocking County Recorder's Office. This survey was based upon information obtained from tax maps, deed descriptions, previous surveys, existing monumentation, and a platted subdivision. The reference bearing for this survey is the plat of John A. Murphy's Addition to Logan. All iron pins set by this survey are capped by a 1-1/4" plastic THE THE STREET OF OFFI identification cap. The above described property was surveyed by Larry P. Gerstner, Ohio Registered Surveyor No. 6344, on March 20, 1992.