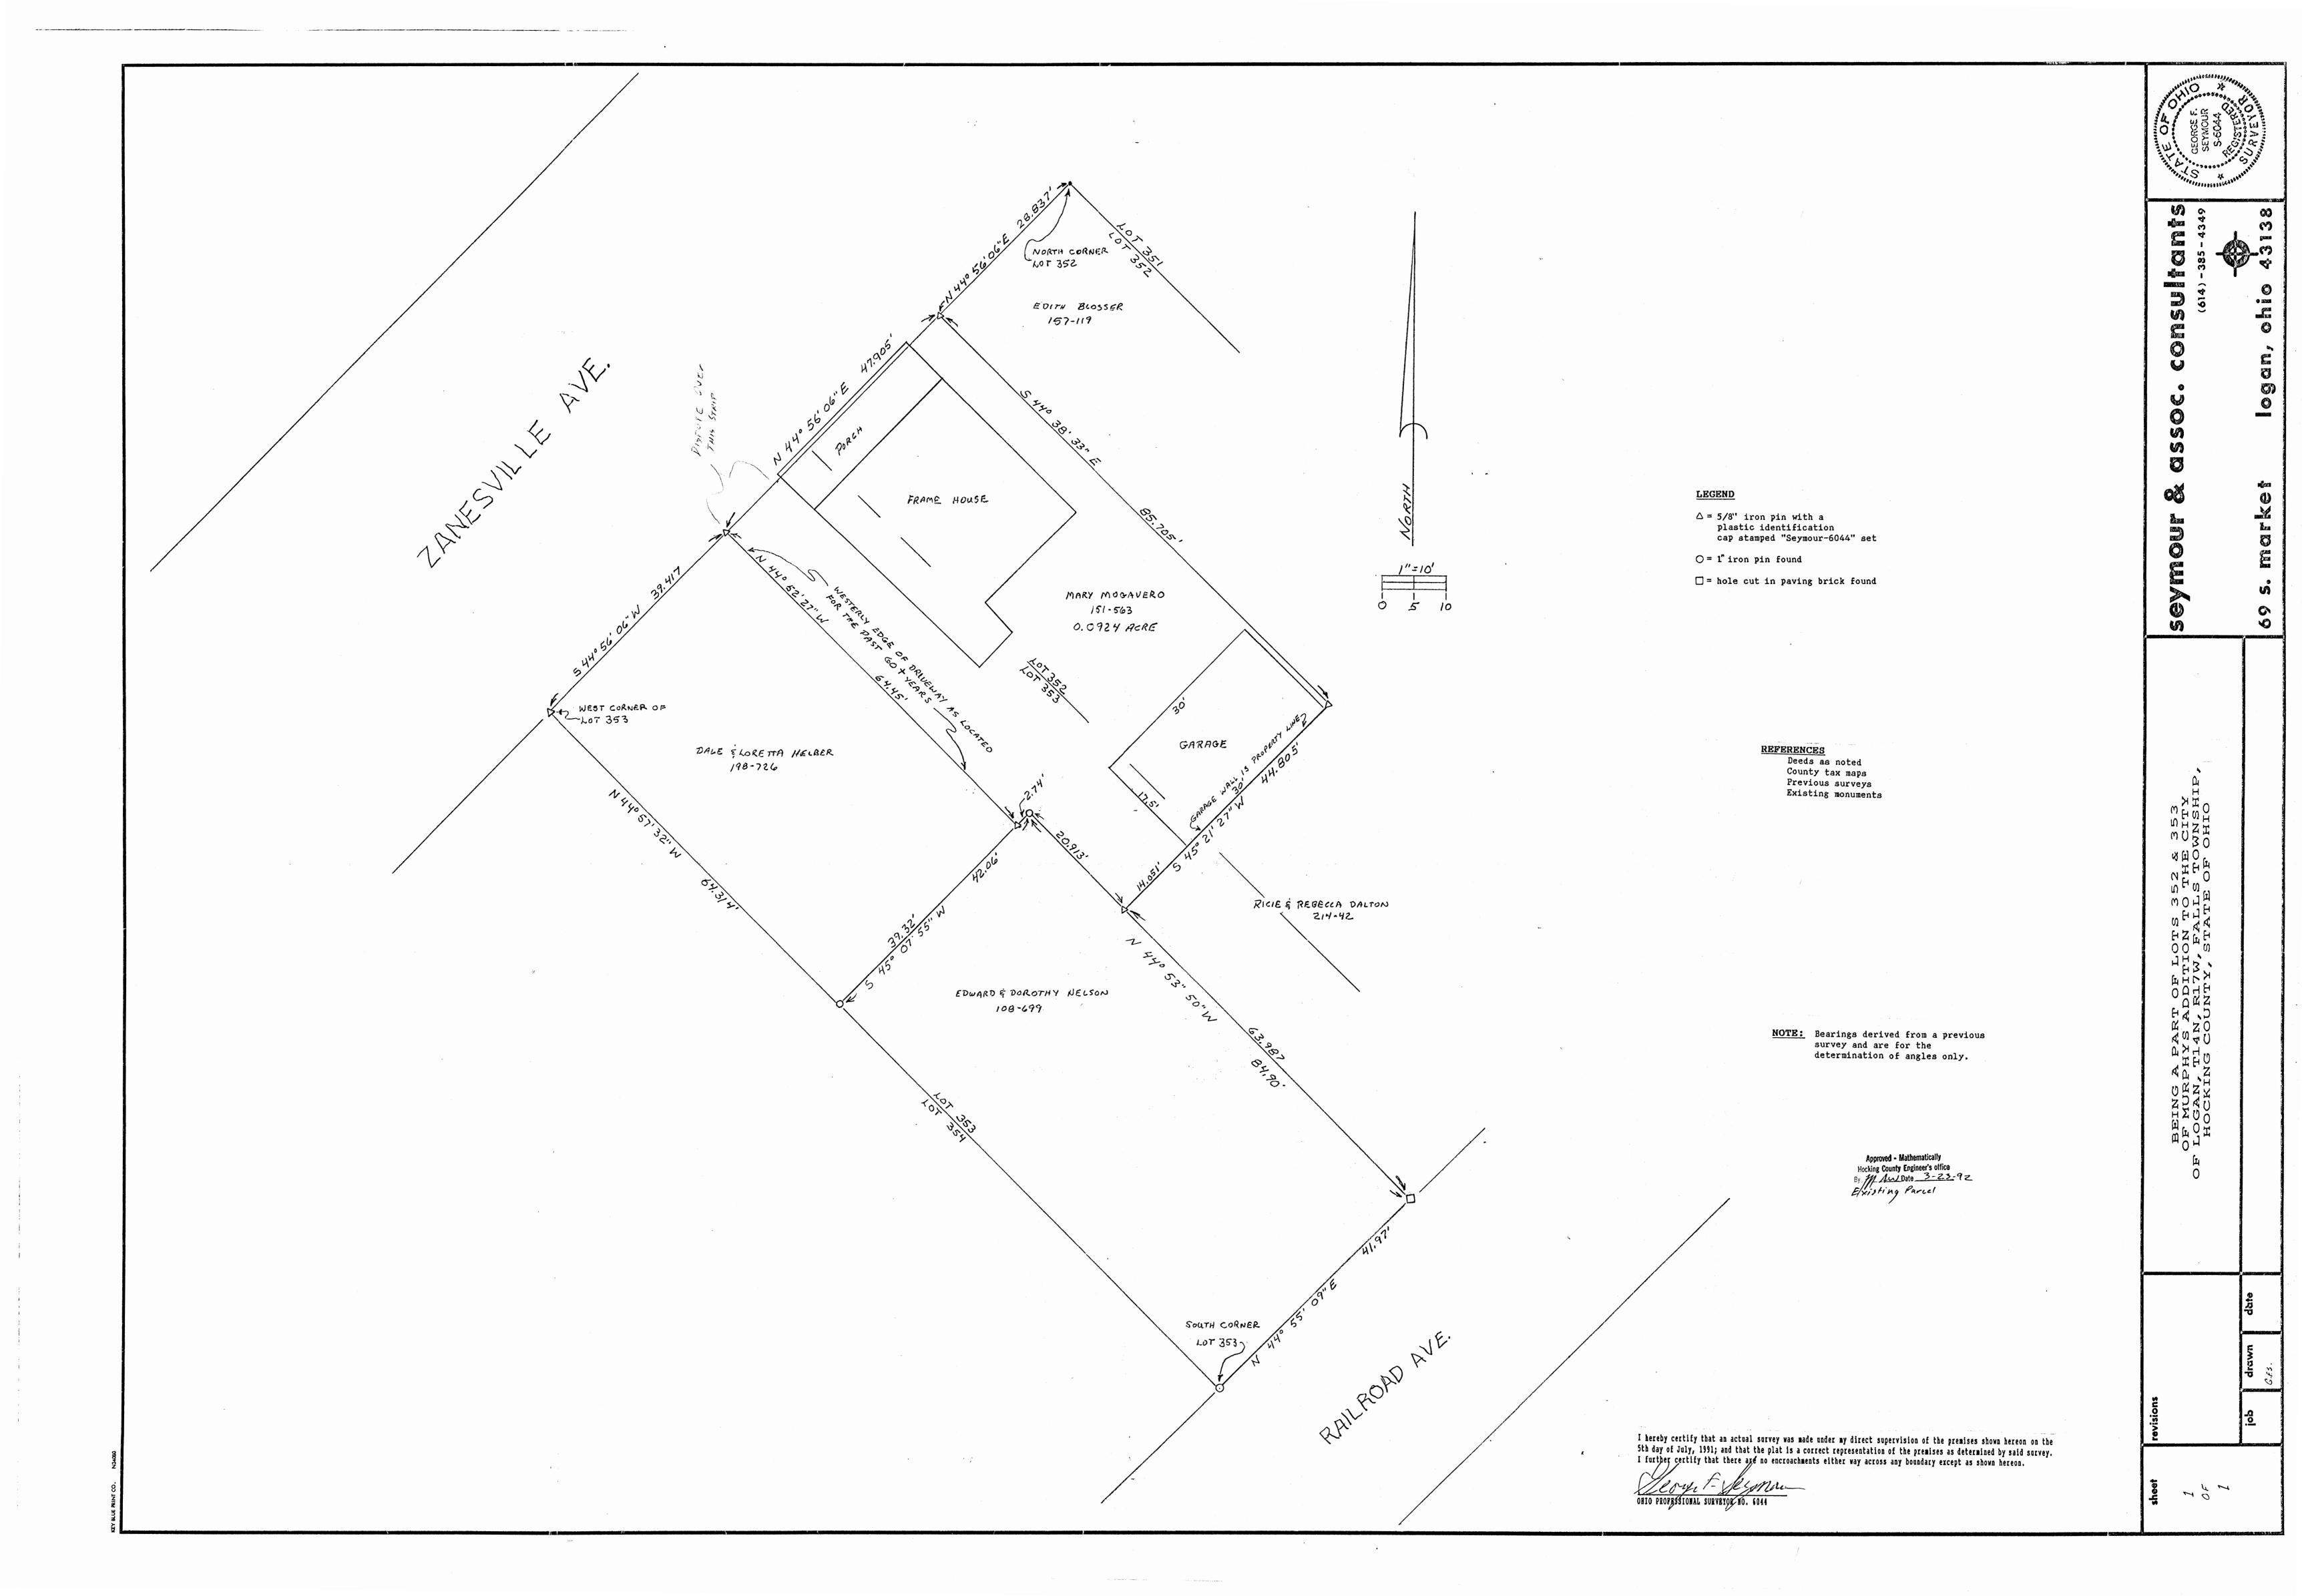

PLAT OF .091 ACRE LOT 353 PART OF THE CITY LOGAN CITY OF LOGAN FOR DALE AND LORETTA HELBER

Situated in the City of Logan, Falls Township, Hocking County, Ohio; being part of original Lot 6, now City of Logan Lot 353, of John A. Murphy's Addition to Logan as recorded in Village Plat Book 1, Page 37, Hocking County Recorder's Office; and being part of Section 12, Township 14, Range 17.

## SURVEY DESCRIPTION OF .091 ACRE TRACT LOT 353 PART OF THE CITY OF LOGAN FOR DALE AND LORETTA HELBER

Situated in the City of Logan, Falls Township, Hocking County, Ohio; being part of original Lot 6, now City of Logan Lot 353, of John A. Murphy's Addition to Logan as recorded in Village Plat Book 1, Page 37, Hocking County Recorder's Office: being part of Section 12, Township 14, Range 17; and being more particularly described as follows:

Beginning at a chiseled X in concrete set at the West corner of said Lot 353 from which a 5/8" iron pin with plastic ID cap no. 6044 found bears South 45 degrees 15 minutes 00

seconds West at a distance of 42.52 feet:

thence with the Northwest line of said Lot 353 North degrees 15 minutes 00 seconds East a distance of 56.08 feet to a point in a porch and passing a 5/8" iron pin set at distance of 51.08 feet;

thence South 44 degrees 40 minutes 00 seconds distance of 89.57 feet to a point in a brick garage and passing a 5/8" iron pin set at the edge of said brick garage distance of 85.56 feet;

thence South 45 degrees 15 minutes 00 seconds West distance of 14.14 feet to a 5/8" iron pin set and passing 5/8" iron pin set at a distance of 5.00 feet;

thence North 44 degrees 40 minutes 00 seconds distance of 25.15 feet to a 3/4" iron pin found;

thence South 45 degrees 22 minutes 00 seconds West a distance of 41.94 feet to a 1" square iron pipe found on the Southwest line of said Lot 353, from which a 1" iron pin found bears South 44 degrees 40 minutes 00 seconds East at a distance of 85.03 feet;

thence with the Southwest line of said Lot 353 North degrees 40 minutes 00 seconds West a distance of 64.33 feet the point of beginning containing .091 acres more or subject to any public and private easements of record.

The above .091 acre survey is intended to describe all that remaining property of Parcel Four less exceptions as deeded to Dale and Loretta Helber, deed reference Volume 198, Page 726, Hocking County Recorder's Office. This survey was based upon information obtained from tax maps, deed descriptions, previous surveys, existing monumentation, and a platted subdivision. The reference bearing for this survey is the plat of John A. Murphy's Addition to Logan. All iron pins set by this survey are capped by a 1-1/4" plastic THE THE STREET OF OFFI identification cap. The above described property was surveyed by Larry P. Gerstner, Ohio Registered Surveyor No. 6344, on March 20, 1992.