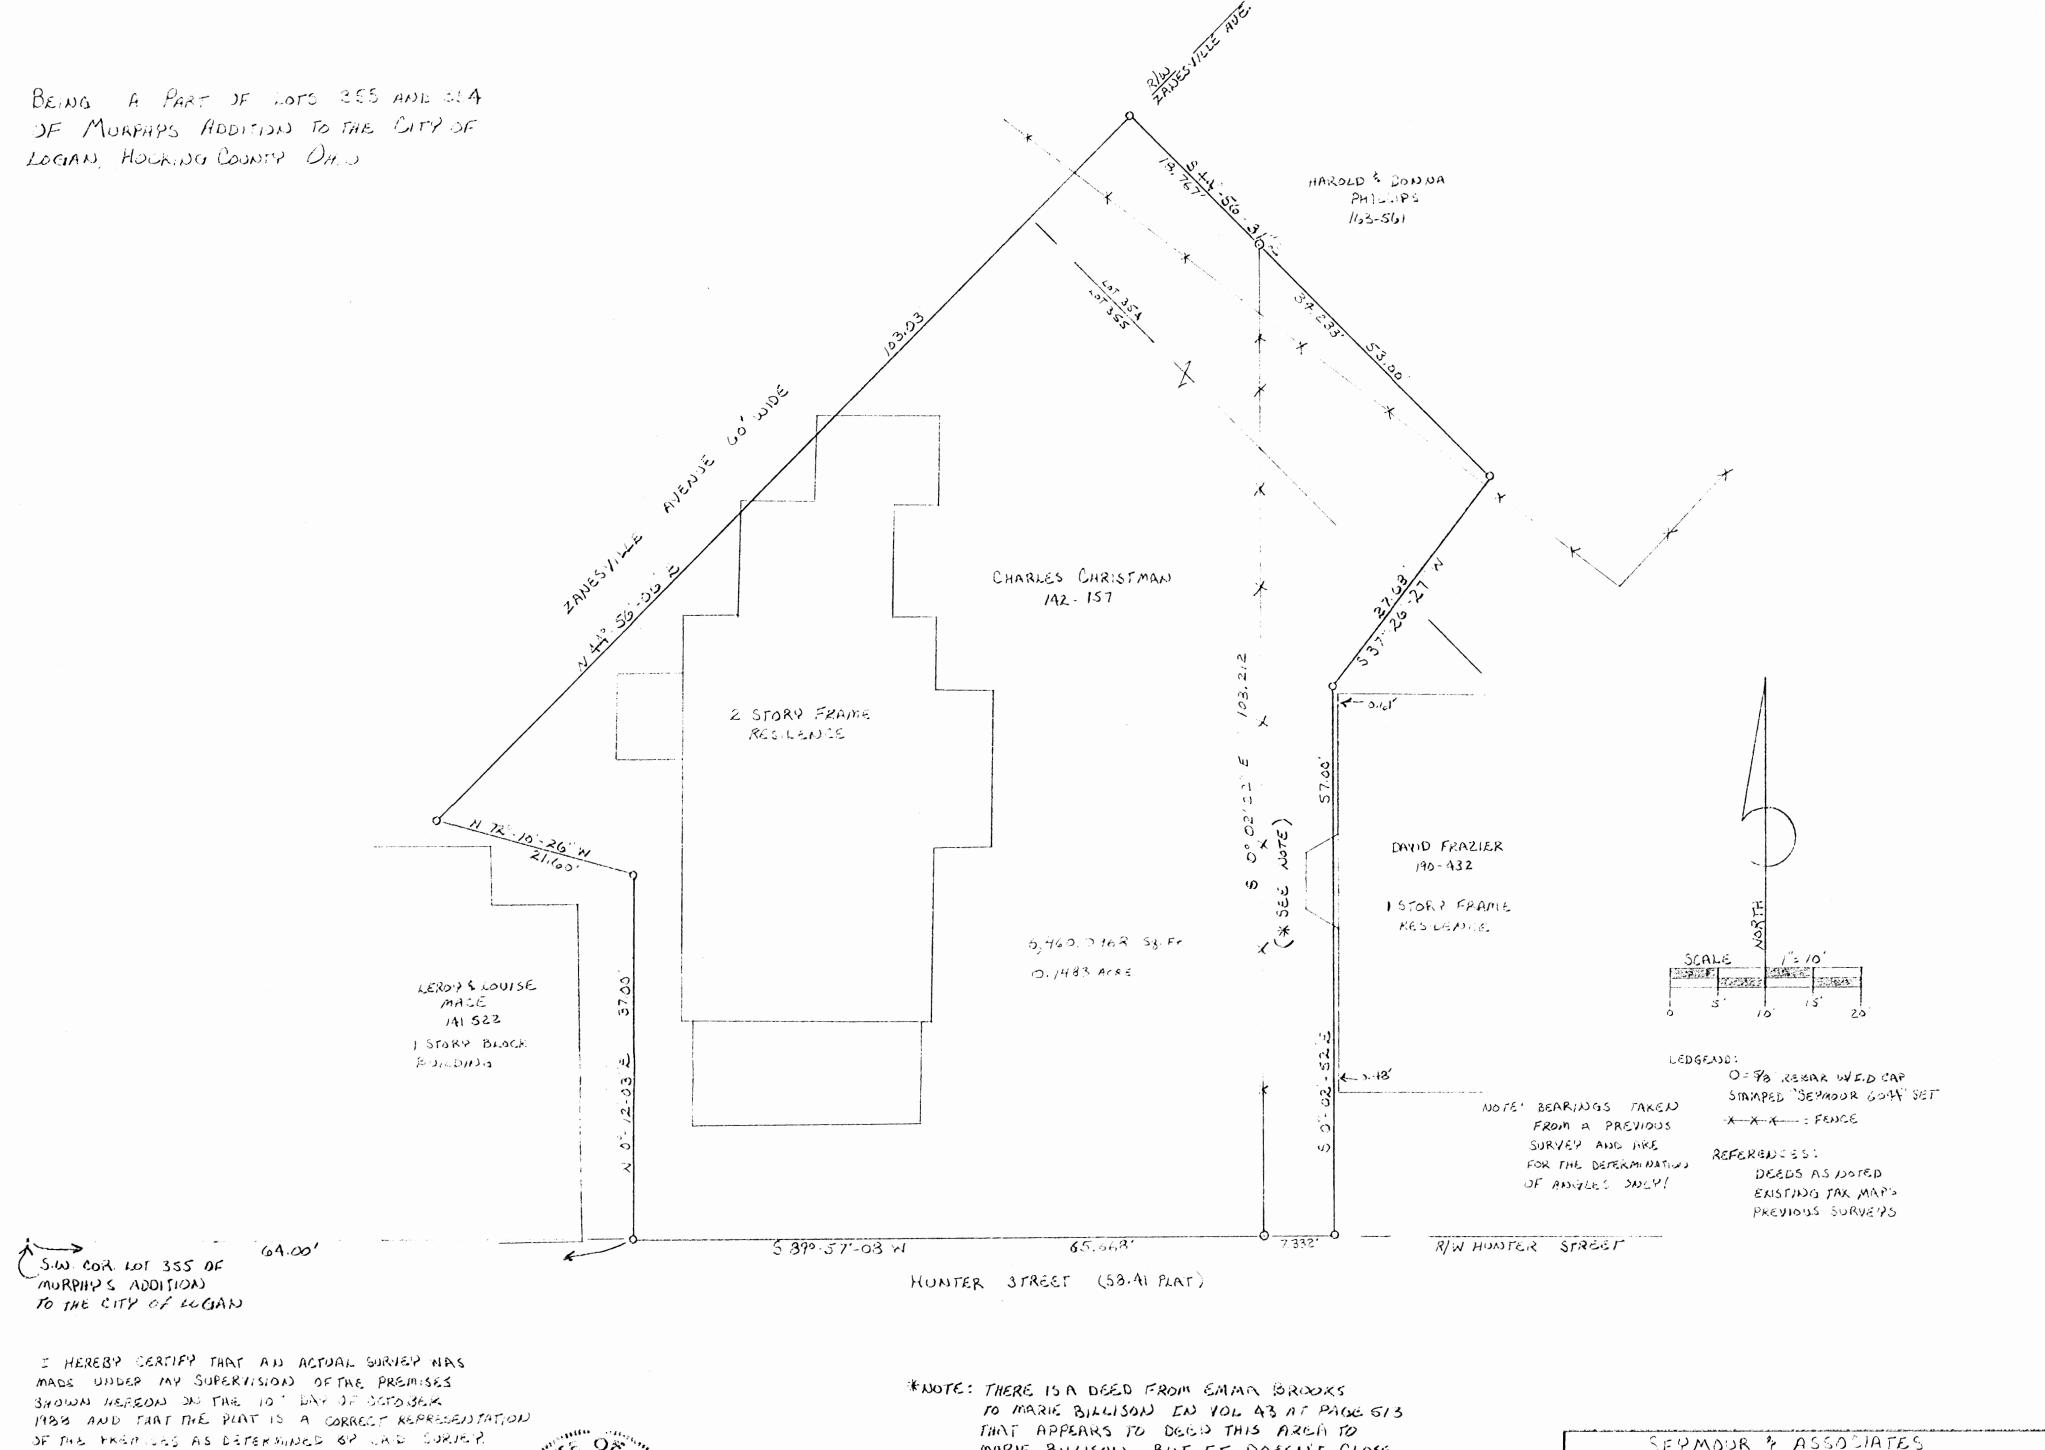

Being a part of the tract of land in the name of Edward & Dorothy Nelson as recorded in Deed Book 108 at page 699, Hocking County Recorder's Office, said tract being a part of Lot 353 of "Murphy's Addition" to the City of Logan, situated in Section 12, T14N, R17W, Falls Township, Hocking County, State of Ohio, and more particularly described as follows:

Beginning at a point on the line between Lots 353 and 354 of "Murphy's Addition" from which a 1" iron pin found on the most southerly corner of Lot 353 bears South 44° 57' 33" East a distance of 21.40 feet;

Thence with the line between Lots 353 and 354, North 44° 57' 33" West a distance of 7.00 feet to a point from which a 5/8" iron pin with a plastic identification cap set bears North 44° 57' 33" West a distance of 46.93 feet;

Thence leaving said lot line, South 86° 20' 53" East a distance of 5.25 feet to a point;

Thence South 3° 38' 16" West a distance of 4.628 feet to the place of beginning, containing 12.1502 square feet, subject to all easements of record.

This description is intended to convey the tract of land under which the carport foof line overhangs.

The bearings used in the above described tract were derived from a previous survey and are for the determination of angles only.

The above described tract was surveyed by George F. Seymour, Ohio Registered Surveyor No. 6044, October 13, 1988.

CONDITIONAL APPROVAL/TRANSFER-Not to be used as separate building site or transferred as an independent parcel in the