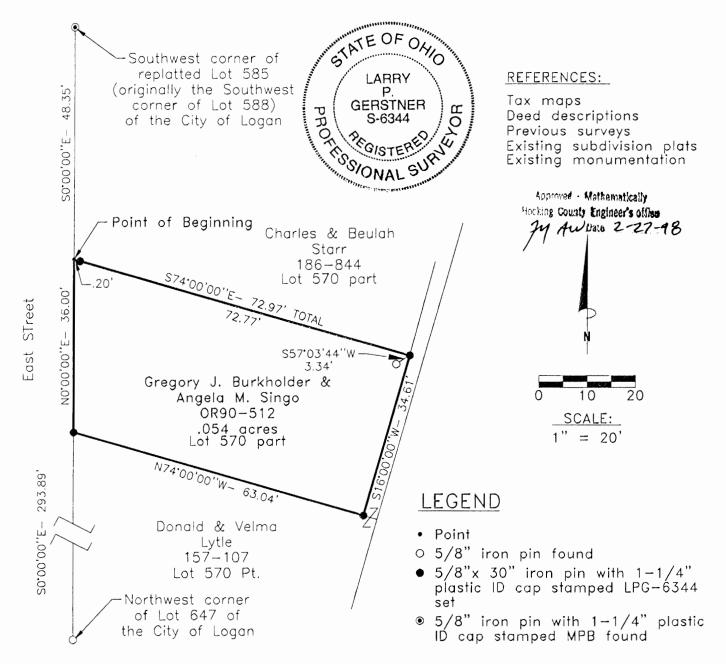

distance of 169.62 feet to the place of beginning, containing 8729.23 square feet or 0.2004 acres, more or less, subject to all easements of record.

The bearings used were derived from a previous survey and are to be used for the determination of angles only.

The above description was prepared from a survey made on September 21, 1985, by William R. Shaw, Ohio Professional Surveyor No. 6650.

Approved - Mathematically
Hocking County Auditor's Office
Ry OLL Note 9-23-85

William K. Shan

PLAT OF A .054 ACRE TRACT FOR GREGORY BURKHOLDER

Situated in the City of Logan, Falls Township, Hocking County, Ohio; being part of Lot 570 of Wm. Stallsmith Addition to Logan as recorded in Village Plat Book 1, Page 77, Hocking County Recorder's Office; being part of Section 12, Township 14, Range 17.



### REFERENCE BEARING:

The West line of Lot 570 of the City of Logan as North 0 degrees 00 minutes 00 seconds East. Bearings are based upon an assumed meridian and are to denote angles only.

#### CERTIFICATION:

I hereby certify that an actual survey was made under my supervision of the premises shown hereon on the 24th day of February, 1998 and that the plat is a correct representation of the premises as described by said survey.

Registered Surveyor No. 6344

LOGAN CITY

(LOT 570 P+.)

Survey by:

Larry P. Gerstner — Engineering and Surveying 9 East Second Street, Suite A, Logan, Ohio 43138 (740) 385-4260

#### SURVEY DESCRIPTION OF A .054 ACRE TRACT FOR GREGORY BURKHOLDER

Situated in the City of Logan, Falls Township, Hocking County, Ohio; being part of Lot 570 of Wm. Stallsmith Ad