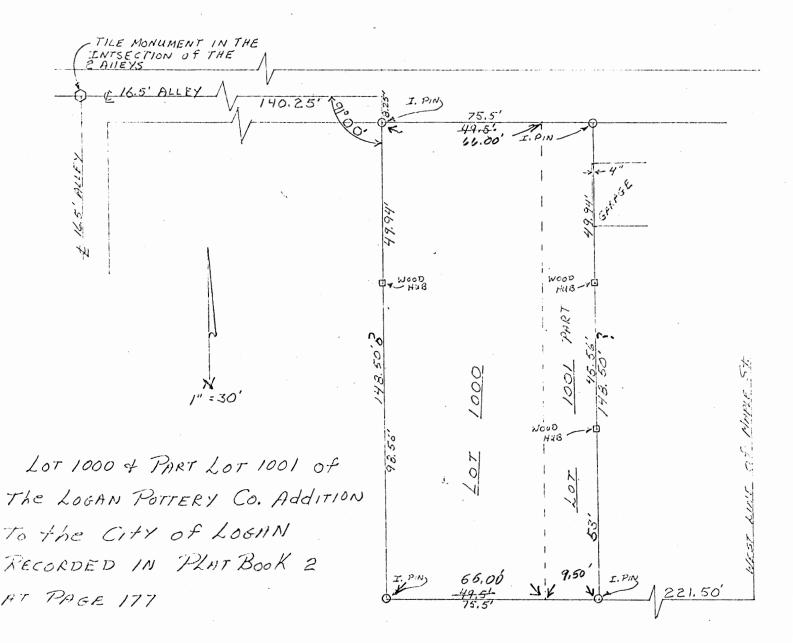

Approved - Mathematically Hocking County Engineer's office By 1200 Date 3-23-72

Survey by:

Larry P. Gerstner - Engineering and Surveying 119 West Main Street, Logan, Ohio 43138 385-4260

LOGAN CITY DEVESSOL OF CANDALL THE STY TO CIETY OF LOCAL, FALLS A. HOCK-LOT 1004 PTS. 2xc (0). OH 50 BENEZULE ARE BASED OU THE LOOK LIKE OF NUTURE ST. AS EVENTURE NUBRO 58 45"W. WWI COE. LOT MID. (16.5' ALLT) 7. LOW 589°58 TRACT "A" 3934, 28 12,2 CPT. OF VOL. 113, 96.640) LOT 1004 PART 22"W TRACT B 5759.99 Ft. 2 (Pt. 0= VOL. 113, Po. 640) 11) LOT 1004 PART 33 500 C=20"=20" 0 0 = 78"x 30" 2600 Parl (S) W at CAP S/W 2(89°58 A5 SE COE. LOT NO. RETERENCES: JOOH COLLEY YAX PLATS - HUNGER ST. (50.41) SURVEYS OF DERUND PLAT OF LOCALS POTTERY ADD. TO LOGAL DEZDS (AS MORED) PLAT SPARED FROM SURVEY MADE OCT. A, 1996, BY: Approved · Mathematically \* Hocking County Engineer's office OUD RECESTERED By M. FN Date 0-896 APPROVED 10 - 1596

#### DESCRIPTION OF SURVEY FOR THE ESTATE OF MXRTEELARIMER

#### TRACT "A"

Being a part of the premises described in Vol. 113, Pg. 640, Hocking Co. Deed Records, situated in in-lot no. 1004 of the City of Logan, Falls Twp., Hocking Co., Ohio, and being more particularly described as follows:

Beginning at an iron pin set on the NW corner of said in-lot No. 1004;

Thence, with the north line of said in-lot, S 89 degrees 58' 45" E a distance of 66.00 ft. to an iron pin set on the west right-of-way line of Maple St.;

Thence, with said west line, S 0 degrees 55' 33" E a distance of 59.52 ft. to an iron pin set;

Thence, with a new line, S 89 degrees 51' 22" W a distance of 66.00 ft. to an iron pin set on the west line of in-lot no. 1004;

Thence, with said west line, N O degrees 55' 33" W a distance of 59.71 ft. to the place of beginning, containing 3934.28 ft. 2 and being subject to all valid easements.

Cited bearings are based on the north line of Hunter St. as running N 89 degrees 58' 45" W.

All iron pins described as being set are 5/8" X 30" with an attached plastic identification cap.

The above description is the result of an actual survey made by Michael P. Berry, Ohio Registered Surveyor No. 6803, on October 4, 1996.