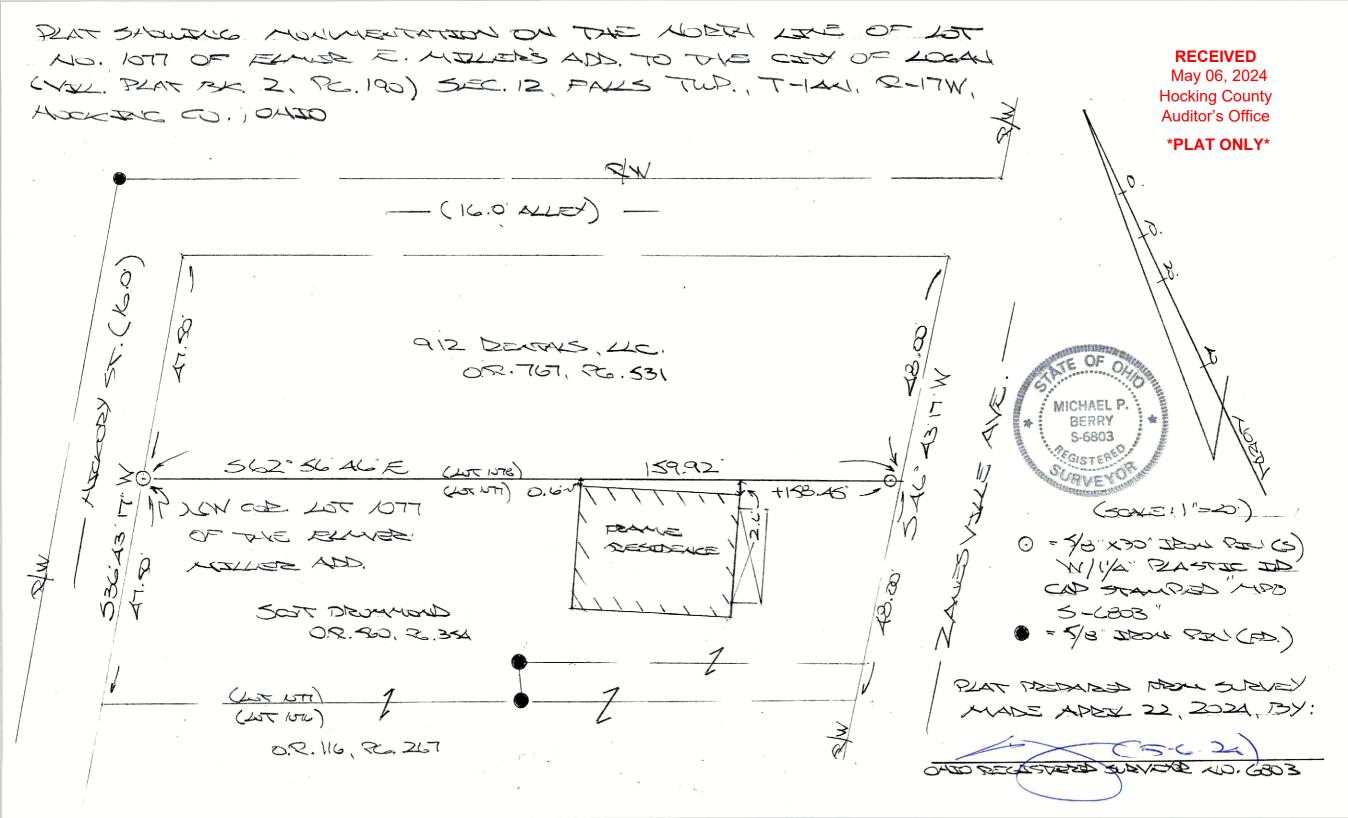

0528 acres in O.R. Vol. 540, Pg. 651, of which 0.6187 acre is included in Lots 1022 through 1025 of the Logan Pottery Co. Addition, making a total of 5.4006 acres, more or less, and being subject to all valid easements.

Cited bearings are based on the south line of Fractional Lot No. 11 as running N 58 degrees  $06^{\circ}$   $17^{\circ}$  W.

All iron pins described as being set or previously set are 5/8" X 30" with a 1 1/4" plastic I.D. cap stamped "M.P.B. S-6803".

The above description is the result of an actual survey made by Michael P. Berry, Ohio Registered Surveyor No. 6803, on Jan. 27, 2023.

Filed Hocking County Auditor's Office
Frank Nelson June 13, 2023

MICHAEL P.
BERRY
S-6803
SGISTER

Michael P. Berry #6803

Hocking County Engineer's Office

By: 100 Date: MOC D.12 Y 2023