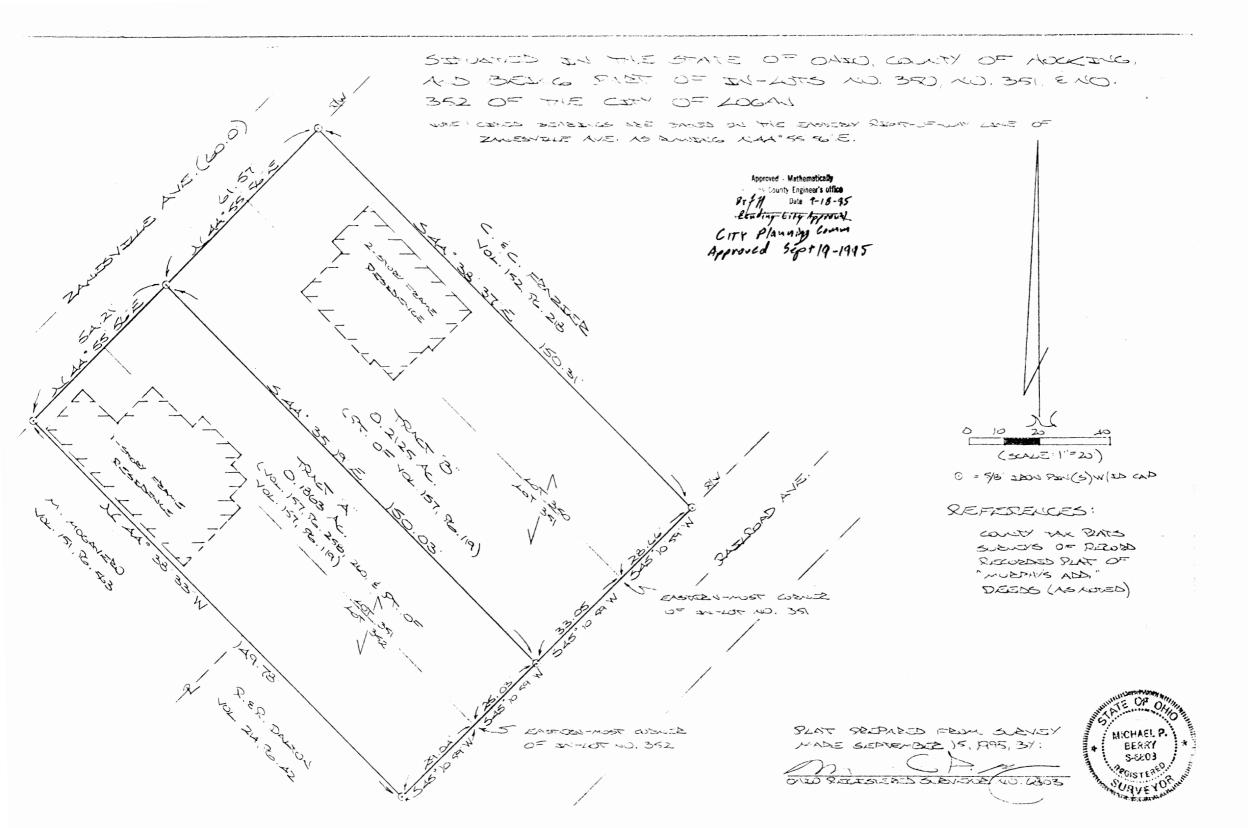

PLAT OF .091 ACRE LOT 353 PART OF THE CITY LOGAN CITY OF LOGAN FOR DALE AND LORETTA HELBER

Situated in the City of Logan, Falls Township, Hocking County, Ohio; being part of original Lot 6, now City of Logan Lot 353, of John A. Murphy's Addition to Logan as recorded in Village Plat Book 1, Page 37, Hocking County Recorder's Office; and being part of Section 12, Township 14, Range 17.

## SURVEY DESCRIPTION OF .091 ACRE TRACT LOT 353 PART OF THE CITY OF LOGAN FOR DALE AND LORETTA HELBER

Situated in the City of Logan, Falls Township, Hocking County, Ohio; being part of original Lot 6, now City of Logan Lot 353, of John A. Murphy's Addition to Logan as recorded in Village Plat Book 1, Page 37, Hocking County Recorder's Office: being part of Section 12, Township 14, Range 17; and being more particularly described as follows:

Beginning at a chiseled X in concrete set at the West corner of said Lot 353 from which a 5/8" iron pin with plastic ID cap no. 6044 found bears South 45 degrees 15 minutes 00

seconds West at a distance of 42.52 feet:

thence with the Northwest line of said Lot 353 North degrees 15 minutes 00 seconds East a distance of 56.08 feet to a point in a porch and passing a 5/8" iron pin set at distance of 51.08 feet;

thence South 44 degrees 40 minutes 00 seconds distance of 89.57 feet to a point in a brick garage and passing a 5/8" iron pin set at the edge of said brick garage distance of 85.56 feet;

thence South 45 degrees 15 minutes 00 seconds West distance of 14.14 feet to a 5/8" iron pin set and passing 5/8" iron pin set at a distance of 5.00 feet;

thence North 44 degrees 40 minutes 00 seconds distance of 25.15 feet to a 3/4" iron pin found;

thence South 45 degrees 22 minutes 00 seconds West a distance of 41.94 feet to a 1" square iron pipe found on the Southwest line of said Lot 353, from which a 1" iron pin found bears South 44 degrees 40 minutes 00 seconds East at a distance of 85.03 feet;

thence with the Southwest line of said Lot 353 North degrees 40 minutes 00 seconds West a distance of 64.33 feet the point of beginning containing .091 acres more or subject to any public and private easements of record.

The above .091 acre survey is intended to describe all that remaining property of Parcel Four less exceptions as deeded to Dale and Loretta Helber, deed reference Volume 198, Page 726, Hocking County Recorder's Office. This survey was based upon information obtained from tax maps, deed descriptions, previous surveys, existing monumentation, and a platted subdivision. The reference bearing for this survey is the plat of John A. Murphy's Addition to Logan. All iron pins set by this survey are capped by a 1-1/4" plastic THE THE STREET OF OFFI identification cap. The above described property was surveyed by Larry P. Gerstner, Ohio Registered Surveyor No. 6344, on March 20, 1992.