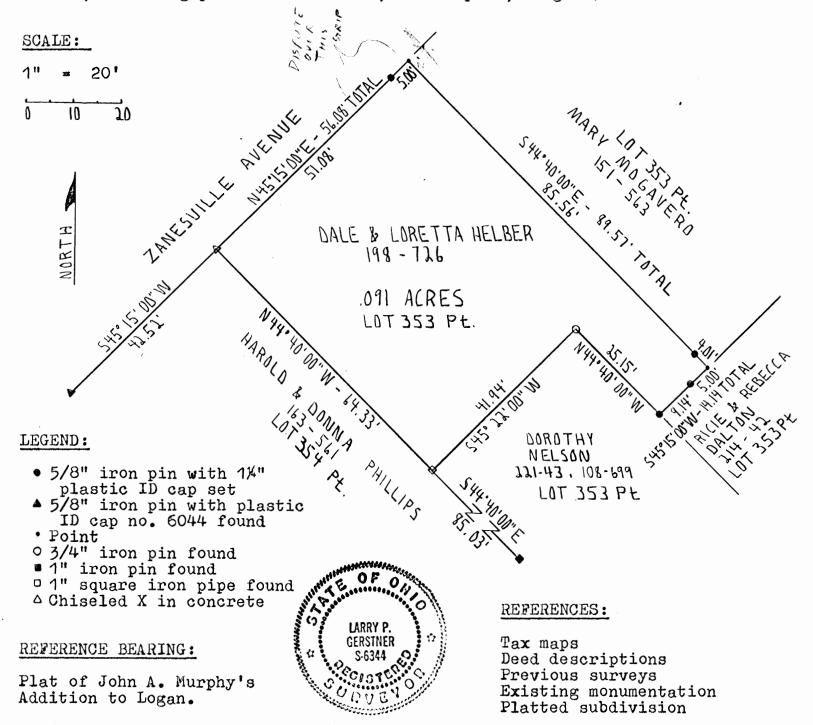

PLAT OF .091 ACRE LOT 353 PART OF THE CITY LOGAN CITY OF LOGAN FOR DALE AND LORETTA HELBER

Situated in the City of Logan, Falls Township, Hocking County, Ohio; being part of original Lot 6, now City of Logan Lot 353, of John A. Murphy's Addition to Logan as recorded in Village Plat Book 1, Page 37, Hocking County Recorder's Office; and being part of Section 12, Township 14, Range 17.

I hereby certify that an actual survey was made under my supervision of the premises shown hereon on the 20th day of March, 1992 and that the plat is a correct representation of the premises as described by said survey.

## SURVEY DESCRIPTION OF .091 ACRE TRACT LOT 353 PART OF THE CITY OF LOGAN FOR DALE AND LORETTA HELBER

Situated in the City of Logan, Falls Township, Hocking County, Ohio; being part of original Lot 6, now City of Logan Lot 353, of John A. Murphy's Addition to Logan as recorded in Village Plat Book 1, Page 37, Hocking County Recorder's Office: being part of Section 12, Township 14, Range 17; and being more particularly described as follows:

Beginning at a chiseled X in concrete set at the West corner of said Lot 353 from which a 5/8" iron pin with plastic ID cap no. 6044 found bears South 45 degrees 15 minutes 00

seconds West at a distance of 42.52 feet:

thence with the Northwest line of said Lot 353 North degrees 15 minutes 00 seconds East a distance of 56.08 feet to a point in a porch and passing a 5/8" iron pin set at distance of 51.08 feet;

thence South 44 degrees 40 minutes 00 seconds distance of 89.57 feet to a point in a brick garage and passing a 5/8" iron pin set at the edge of said brick garage distance of 85.56 feet;

thence South 45 degrees 15 minutes 00 seconds West distance of 14.14 feet to a 5/8" iron pin set and passing 5/8" iron pin set at a distance of 5.00 feet;

thence North 44 degrees 40 minutes 00 seconds distance of 25.15 feet to a 3/4" iron pin found;

thence South 45 degrees 22 minutes 00 seconds West a distance of 41.94 feet to a 1" square iron pipe found on the Southwest line of said Lot 353, from which a 1" iron pin found bears South 44 degrees 40 minutes 00 seconds East at a distance of 85.03 feet;

thence with the Southwest line of said Lot 353 North degrees 40 minutes 00 seconds West a distance of 64.33 feet the point of beginning containing .091 acres more or subject to any public and private easements of record.

The above .091 acre survey is intended to describe all that remaining property of Parcel Four less exceptions as deeded to Dale and Loretta Helber, deed reference Volume 198, Page 726, Hocking County Recorder's Office. This survey was based upon information obtained from tax maps, deed descriptions, previous surveys, existing monumentation, and a platted subdivision. The reference bearing for this survey is the plat of John A. Murphy's Addition to Logan. All iron pins set by this survey are capped by a 1-1/4" plastic THE THE STREET OF OFFI identification cap. The above described property was surveyed by Larry P. Gerstner, Ohio Registered Surveyor No. 6344, on March 20, 1992.