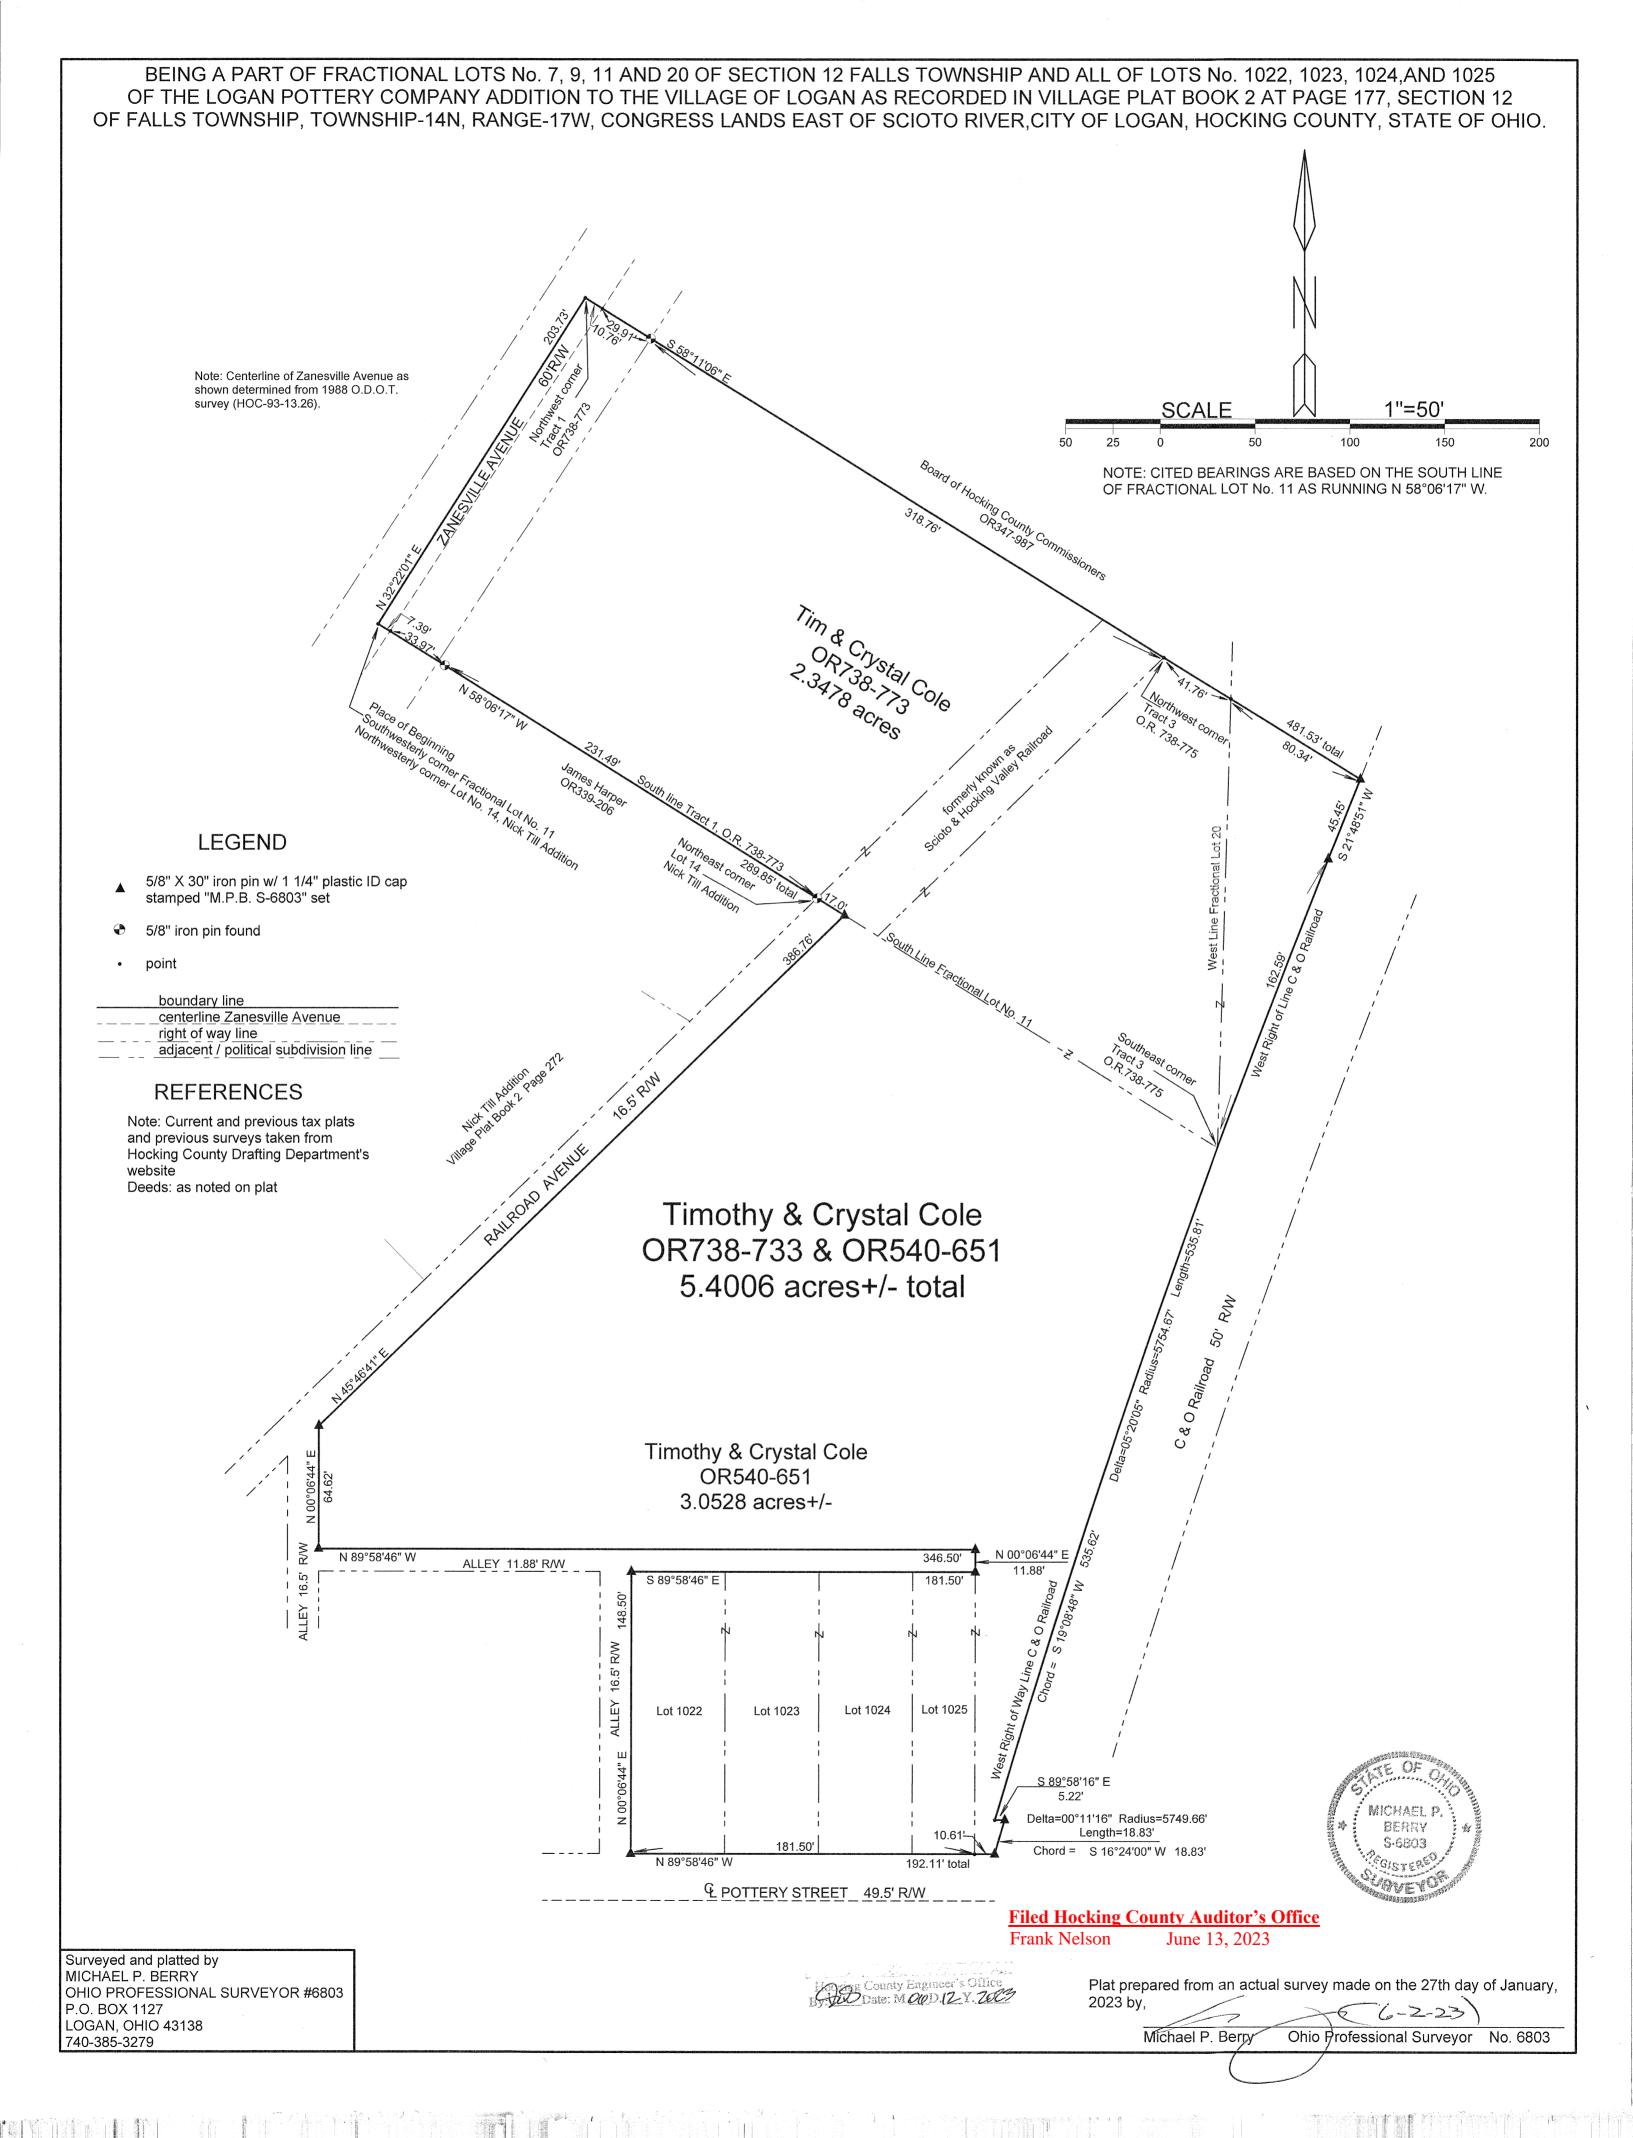

PLAT OF .091 ACRE LOT 353 PART OF THE CITY LOGAN CITY OF LOGAN FOR DALE AND LORETTA HELBER

Situated in the City of Logan, Falls Township, Hocking County, Ohio; being part of original Lot 6, now City of Logan Lot 353, of John A. Murphy's Addition to Logan as recorded in Village Plat Book 1, Page 37, Hocking County Recorder's Office; and being part of Section 12, Township 14, Range 17.

## SURVEY DESCRIPTION OF .091 ACRE TRACT LOT 353 PART OF THE CITY OF LOGAN FOR DALE AND LORETTA HELBER

Situated in the City of Logan, Falls Township, Hocking County, Ohio; being part of original Lot 6, now City of Logan Lot 353, of John A. Murphy's Addition to Logan as recorded in Village Plat Book 1, Page 37, Hocking County Recorder's Office: being part of Section 12, Township 14, Range 17; and being more particularly described as follows:

Beginning at a chiseled X in concrete set at the West corner of said Lot 353 from which a 5/8" iron pin with plastic ID cap no. 6044 found bears South 45 degrees 15 minutes 00

seconds West at a distance of 42.52 feet:

thence with the Northwest line of said Lot 353 North degrees 15 minutes 00 seconds East a distance of 56.08 feet to a point in a porch and passing a 5/8" iron pin set at distance of 51.08 feet;

thence South 44 degrees 40 minutes 00 seconds distance of 89.57 feet to a point in a brick garage and passing a 5/8" iron pin set at the edge of said brick garage distance of 85.56 feet;

thence South 45 degrees 15 minutes 00 seconds West distance of 14.14 feet to a 5/8" iron pin set and passing 5/8" iron pin set at a distance of 5.00 feet;

thence North 44 degrees 40 minutes 00 seconds distance of 25.15 feet to a 3/4" iron pin found;

thence South 45 degrees 22 minutes 00 seconds West a distance of 41.94 feet to a 1" square iron pipe found on the Southwest line of said Lot 353, from which a 1" iron pin found bears South 44 degrees 40 minutes 00 seconds East at a distance of 85.03 feet;

thence with the Southwest line of said Lot 353 North degrees 40 minutes 00 seconds West a distance of 64.33 feet the point of beginning containing .091 acres more or subject to any public and private easements of record.

The above .091 acre survey is intended to describe all that remaining property of Parcel Four less exceptions as deeded to Dale and Loretta Helber, deed reference Volume 198, Page 726, Hocking County Recorder's Office. This survey was based upon information obtained from tax maps, deed descriptions, previous surveys, existing monumentation, and a platted subdivision. The reference bearing for this survey is the plat of John A. Murphy's Addition to Logan. All iron pins set by this survey are capped by a 1-1/4" plastic THE THE STREET OF OFFI identification cap. The above described property was surveyed by Larry P. Gerstner, Ohio Registered Surveyor No. 6344, on March 20, 1992.