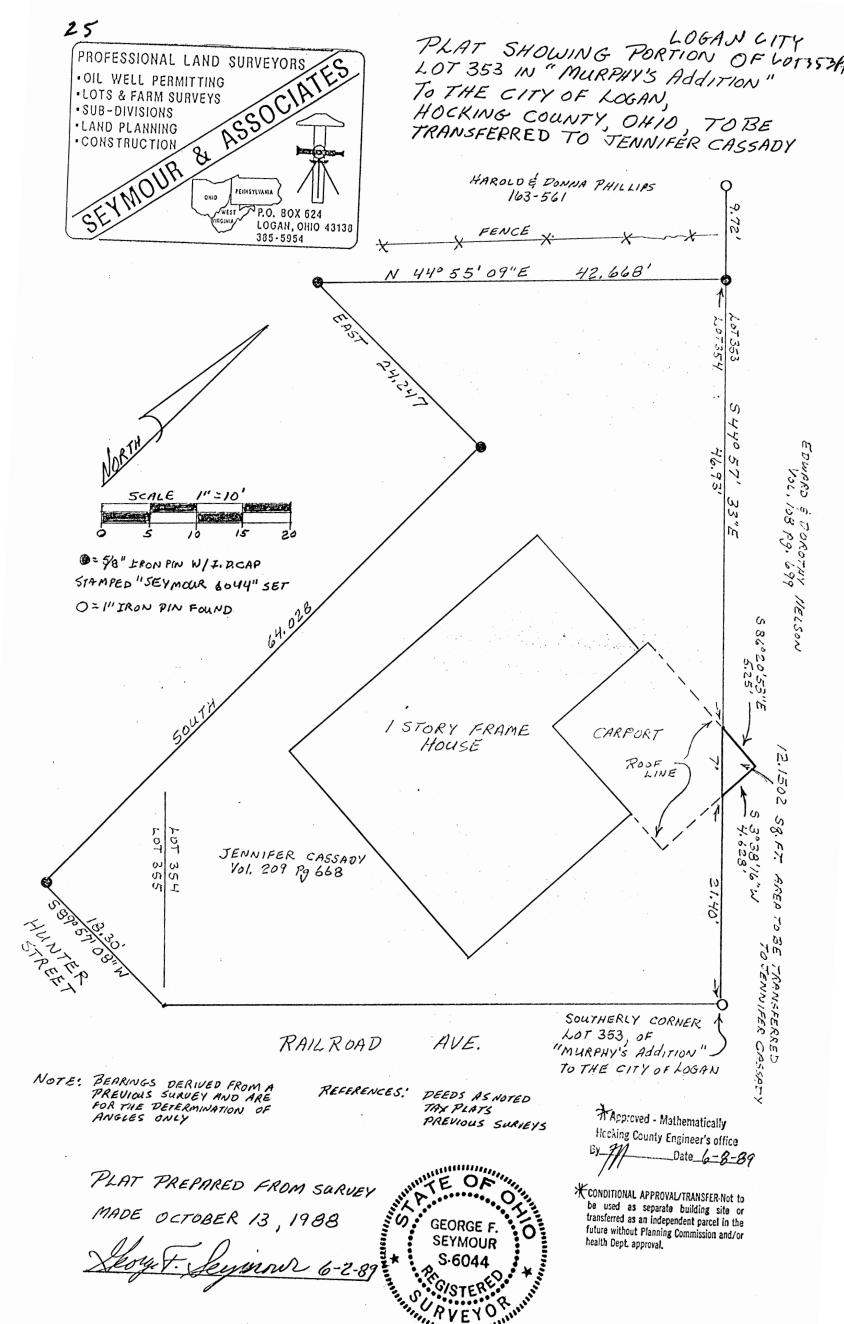

> Approved · Mathematically \* Mocking County Engineer's office by FN Date 10-8-96 paroine it Approval APPROVED 10-15-96

Michael P. Berry

DESCRIPTION OF TRACT TO BE TRANSFERRED FROM EDWARD & DOROTHY NELSON TO JENNIFER CASSADY

Being a part of the tract of land in the name of Edward & Dorothy Nelson as recorded in Deed Book 108 at page 699, Hocking County Recorder's Office, said tract being a part of Lot 353 of "Murphy's Addition" to the City of Logan, situated in Section 12, T14N, R17W, Falls Township, Hocking County, State of Ohio, and more particularly described as follows:

Beginning at a point on the line between Lots 353 and 354 of "Murphy's Addition" from which a 1" iron pin found on the most southerly corner of Lot 353 bears South 44° 57' 33" East a distance of 21.40 feet;

Thence with the line between Lots 353 and 354, North 44° 57' 33" West a distance of 7.00 feet to a point from which a 5/8" iron pin with a plastic identification cap set bears North 44° 57' 33" West a distance of 46.93 feet;

Thence leaving said lot line, South 86° 20' 53" East a distance of 5.25 feet to a point;

Thence South 3° 38' 16" West a distance of 4.628 feet to the place of beginning, containing 12.1502 square feet, subject to all easements of record.

This description is intended to convey the tract of land under which the carport foof line overhangs.

The bearings used in the above described tract were derived from a previous survey and are for the determination of angles only.

The above described tract was surveyed by George F. Seymour, Ohio Registered Surveyor No. 6044, October 13, 1988.

CONDITIONAL APPROVAL/TRANSFER-Not to be used as separate building site or transferred as an independent parcel in the

future without Planning Commission and/or health Dept. approval.

S.W. 44.08' OF LOT NO. 348

JOHN A. MURPHY'S ADDITION Falls Tup

LOGAN, OHIO

CERTIFIED TO LOUISVILLE TITLE OF CENTRAL OHIO, INC. AND OR AMERICAN FLETCHER MORTGAGE CO.