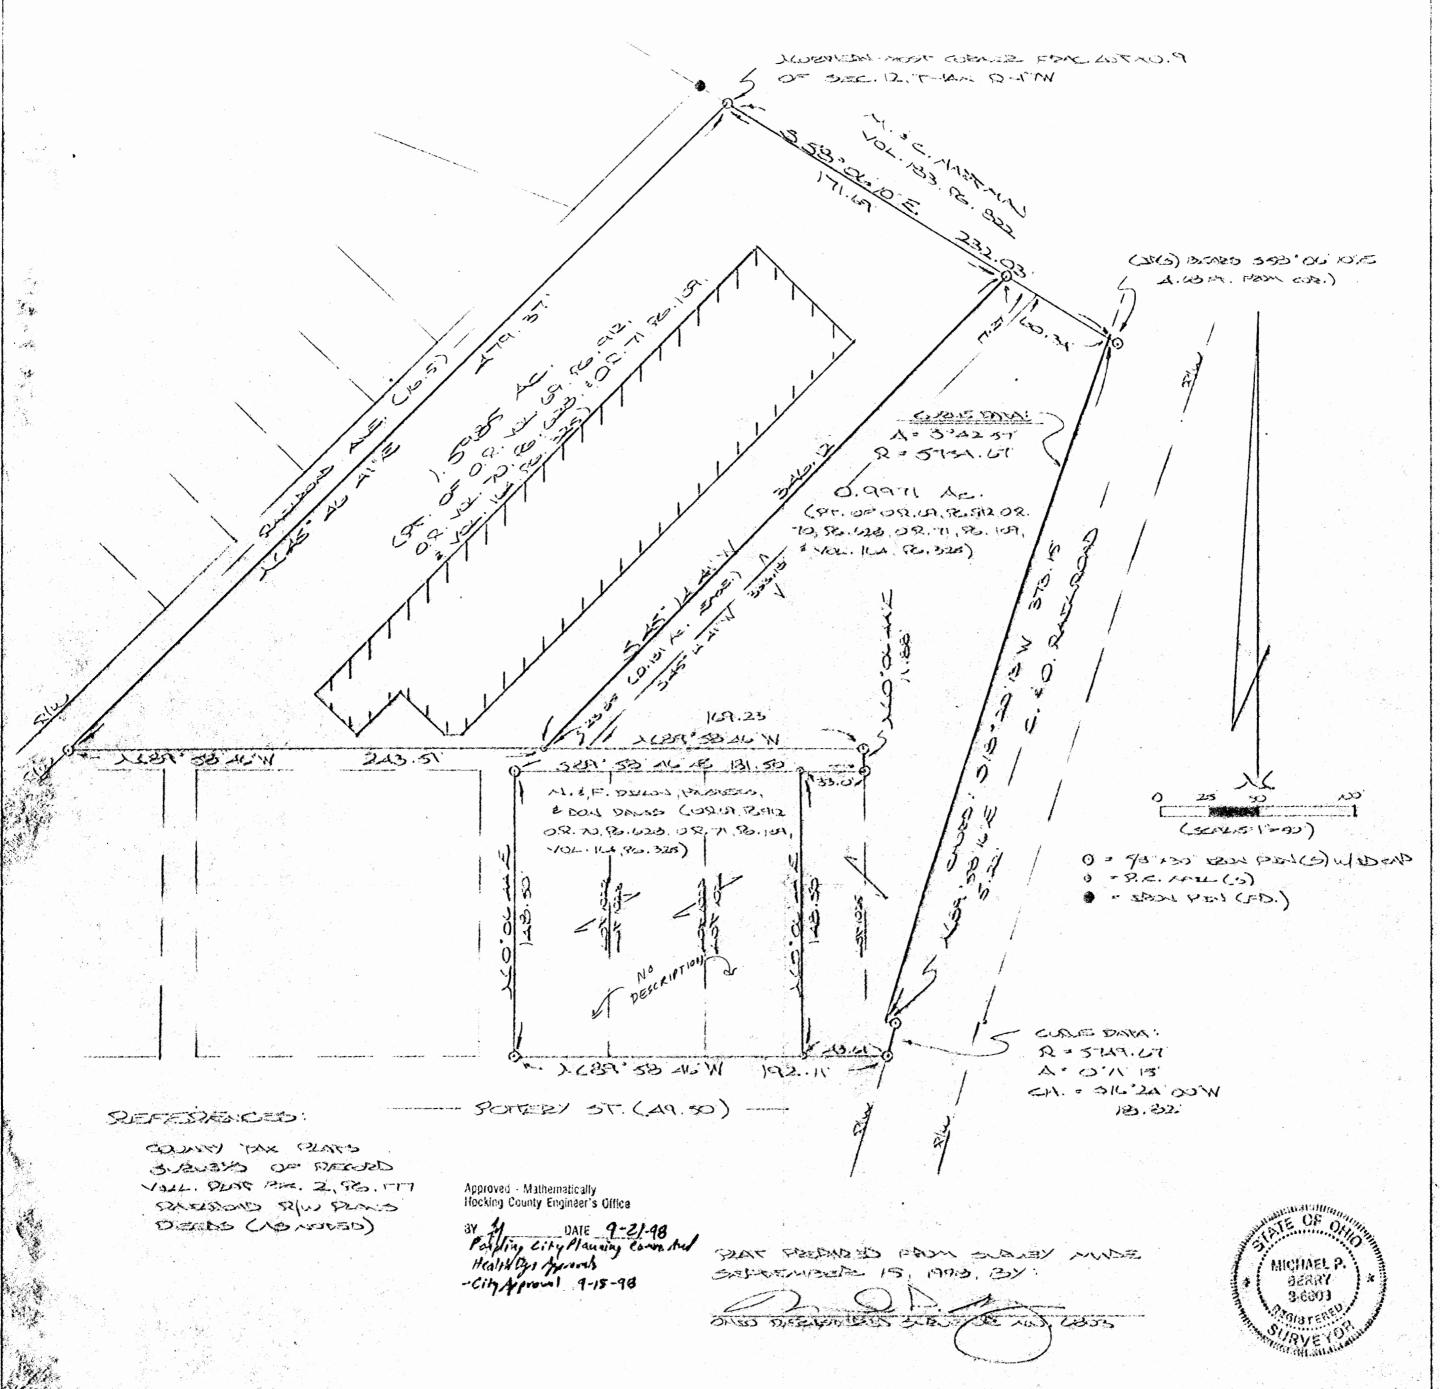

PLAT OF .091 ACRE LOT 353 PART OF THE CITY LOGAN CITY OF LOGAN FOR DALE AND LORETTA HELBER

Situated in the City of Logan, Falls Township, Hocking County, Ohio; being part of original Lot 6, now City of Logan Lot 353, of John A. Murphy's Addition to Logan as recorded in Village Plat Book 1, Page 37, Hocking County Recorder's Office; and being part of Section 12, Township 14, Range 17.

## SURVEY DESCRIPTION OF .091 ACRE TRACT LOT 353 PART OF THE CITY OF LOGAN FOR DALE AND LORETTA HELBER

Situated in the City of Logan, Falls Township, Hocking County, Ohio; being part of original Lot 6, now City of Logan Lot 353, of John A. Murphy's Addition to Logan as recorded in Village Plat Book 1, Page 37, Hocking County Recorder's Office: being part of Section 12, Township 14, Range 17; and being more particularly described as follows:

Beginning at a chiseled X in concrete set at the West corner of said Lot 353 from which a 5/8" iron pin with plastic ID cap no. 6044 found bears South 45 degrees 15 minutes 00

seconds West at a distance of 42.52 feet:

thence with the Northwest line of said Lot 353 North degrees 15 minutes 00 seconds East a distance of 56.08 feet to a point in a porch and passing a 5/8" iron pin set at distance of 51.08 feet;

thence South 44 degrees 40 minutes 00 seconds distance of 89.57 feet to a point in a brick garage and passing a 5/8" iron pin set at the edge of said brick garage distance of 85.56 feet;

thence South 45 degrees 15 minutes 00 seconds West distance of 14.14 feet to a 5/8" iron pin set and passing 5/8" iron pin set at a distance of 5.00 feet;

thence North 44 degrees 40 minutes 00 seconds distance of 25.15 feet to a 3/4" iron pin found;

thence South 45 degrees 22 minutes 00 seconds West a distance of 41.94 feet to a 1" square iron pipe found on the Southwest line of said Lot 353, from which a 1" iron pin found bears South 44 degrees 40 minutes 00 seconds East at a distance of 85.03 feet;

thence with the Southwest line of said Lot 353 North degrees 40 minutes 00 seconds West a distance of 64.33 feet the point of beginning containing .091 acres more or subject to any public and private easements of record.

The above .091 acre survey is intended to describe all that remaining property of Parcel Four less exceptions as deeded to Dale and Loretta Helber, deed reference Volume 198, Page 726, Hocking County Recorder's Office. This survey was based upon information obtained from tax maps, deed descriptions, previous surveys, existing monumentation, and a platted subdivision. The reference bearing for this survey is the plat of John A. Murphy's Addition to Logan. All iron pins set by this survey are capped by a 1-1/4" plastic THE THE STREET OF OFFI identification cap. The above described property was surveyed by Larry P. Gerstner, Ohio Registered Surveyor No. 6344, on March 20, 1992.