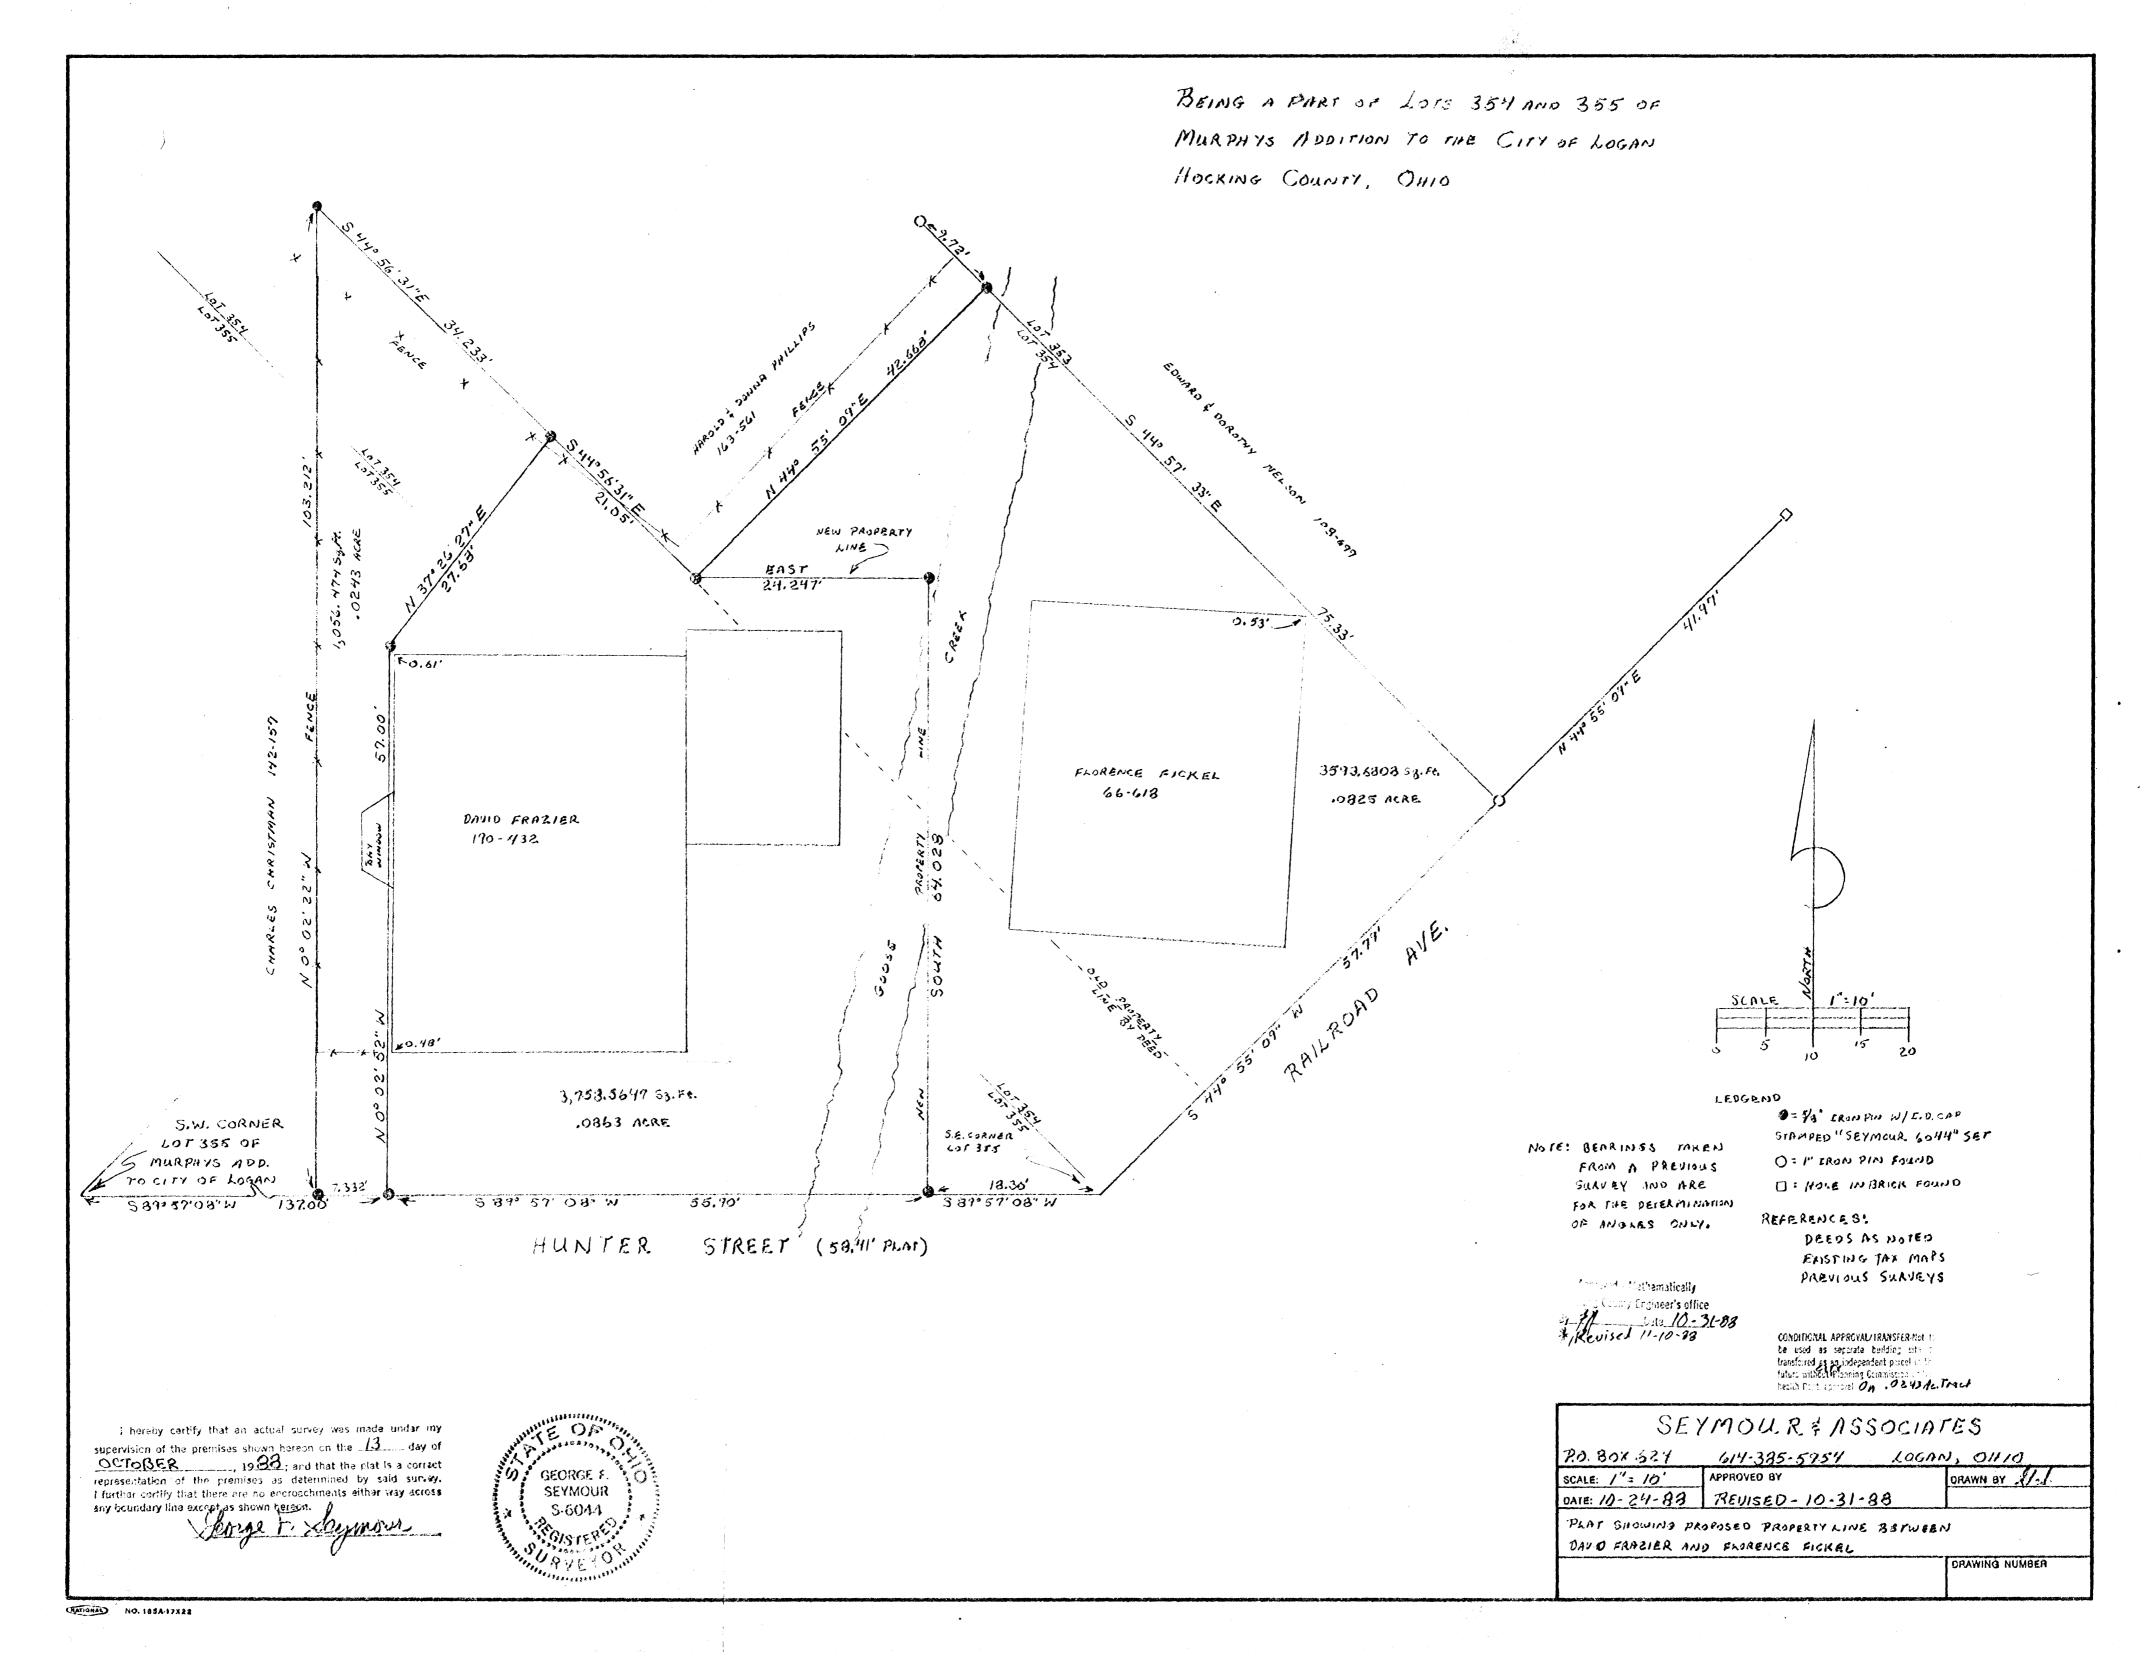

Being a part of the tract of land in the name of Edward & Dorothy Nelson as recorded in Deed Book 108 at page 699, Hocking County Recorder's Office, said tract being a part of Lot 353 of "Murphy's Addition" to the City of Logan, situated in Section 12, T14N, R17W, Falls Township, Hocking County, State of Ohio, and more particularly described as follows:

Beginning at a point on the line between Lots 353 and 354 of "Murphy's Addition" from which a 1" iron pin found on the most southerly corner of Lot 353 bears South 44° 57' 33" East a distance of 21.40 feet;

Thence with the line between Lots 353 and 354, North 44° 57' 33" West a distance of 7.00 feet to a point from which a 5/8" iron pin with a plastic identification cap set bears North 44° 57' 33" West a distance of 46.93 feet;

Thence leaving said lot line, South 86° 20' 53" East a distance of 5.25 feet to a point;

Thence South 3° 38' 16" West a distance of 4.628 feet to the place of beginning, containing 12.1502 square feet, subject to all easements of record.

This description is intended to convey the tract of land under which the carport foof line overhangs.

The bearings used in the above described tract were derived from a previous survey and are for the determination of angles only.

The above described tract was surveyed by George F. Seymour, Ohio Registered Surveyor No. 6044, October 13, 1988.

CONDITIONAL APPROVAL/TRANSFER-Not to be used as separate building site or transferred as an independent parcel in the