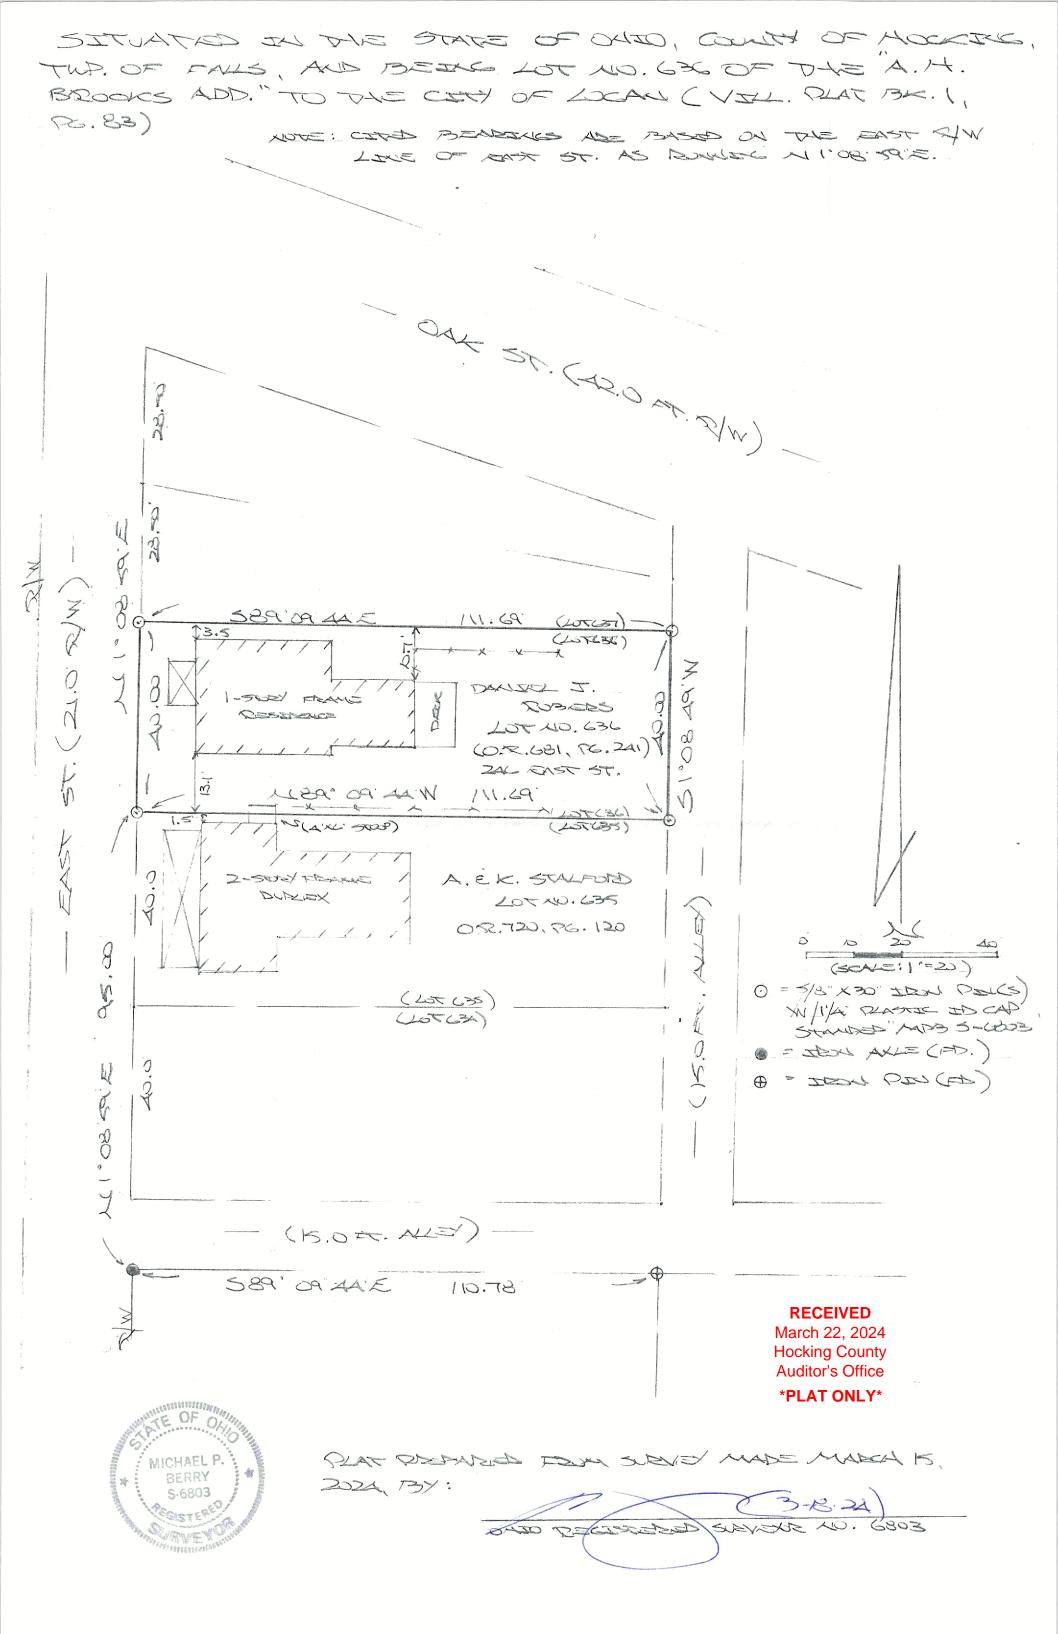

### OLIVER BLAKE Part Lot 353, Logan

Being a part of Lot 353 of the consecutively numbered lots in the City of Logan, Section 12, Falls Township, T14N, R17W, Hocking County and State of Ohio, and further described as:

Beginning at the iron pin on the north line of Railroad Street at the south most corner of said Lot 353; thence con the west line of said Lot 353, North 38° - 33' West 85 feet to an iron pin set two inches below ground beside a concrete walk and .3 feet west therefrom; thence North 51° - 27' Bast 42 feet to an iron pin set under the bricks of a driveway; thence South 38° - 33' Bast 85 feet to the said north line of Railroad Street, marked by a hole cut in a brick; thence along the said north line of Railroad Street, South 51° - 27' West 42 feet to the place of beginning, containing 0.08 Acres.