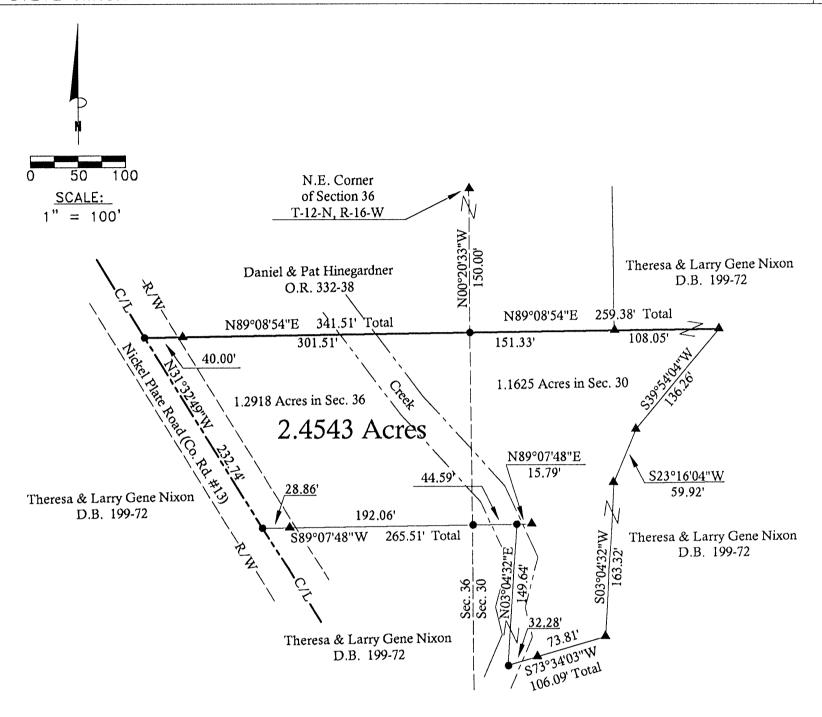

# EXHIBIT "A" 1.8573 ACRE TRACT

Being a part of the tract of land that is now or formerly in the name of Theresa and Larry Gene Nixon, as recorded in Deed Book 199 at page 72, Hocking County Recorder's Office, said tract being part of Northwest quarter of Section 30 and part of the Northeast quarter of Section 36, T12N, R16W, Starr Township, Hocking County, State of Ohio, and being more particularly described as follows:

Thence along the North line of Section 36 (Starr Township), North 89 degrees 08 minutes 54 seconds East, passing through a 5/8" X 30" iron pin with a plastic identification cap set at 40.00 feet, going a total distance of 441.90 feet to the point of beginning containing 1.8573 acres, more or less, with 1.3385 acres being in Section 36 (Starr Township) and 0.5188 acres being in Section 30 (Starr Township), and subject to the right-of-way of County Road 13 and all easements of record.