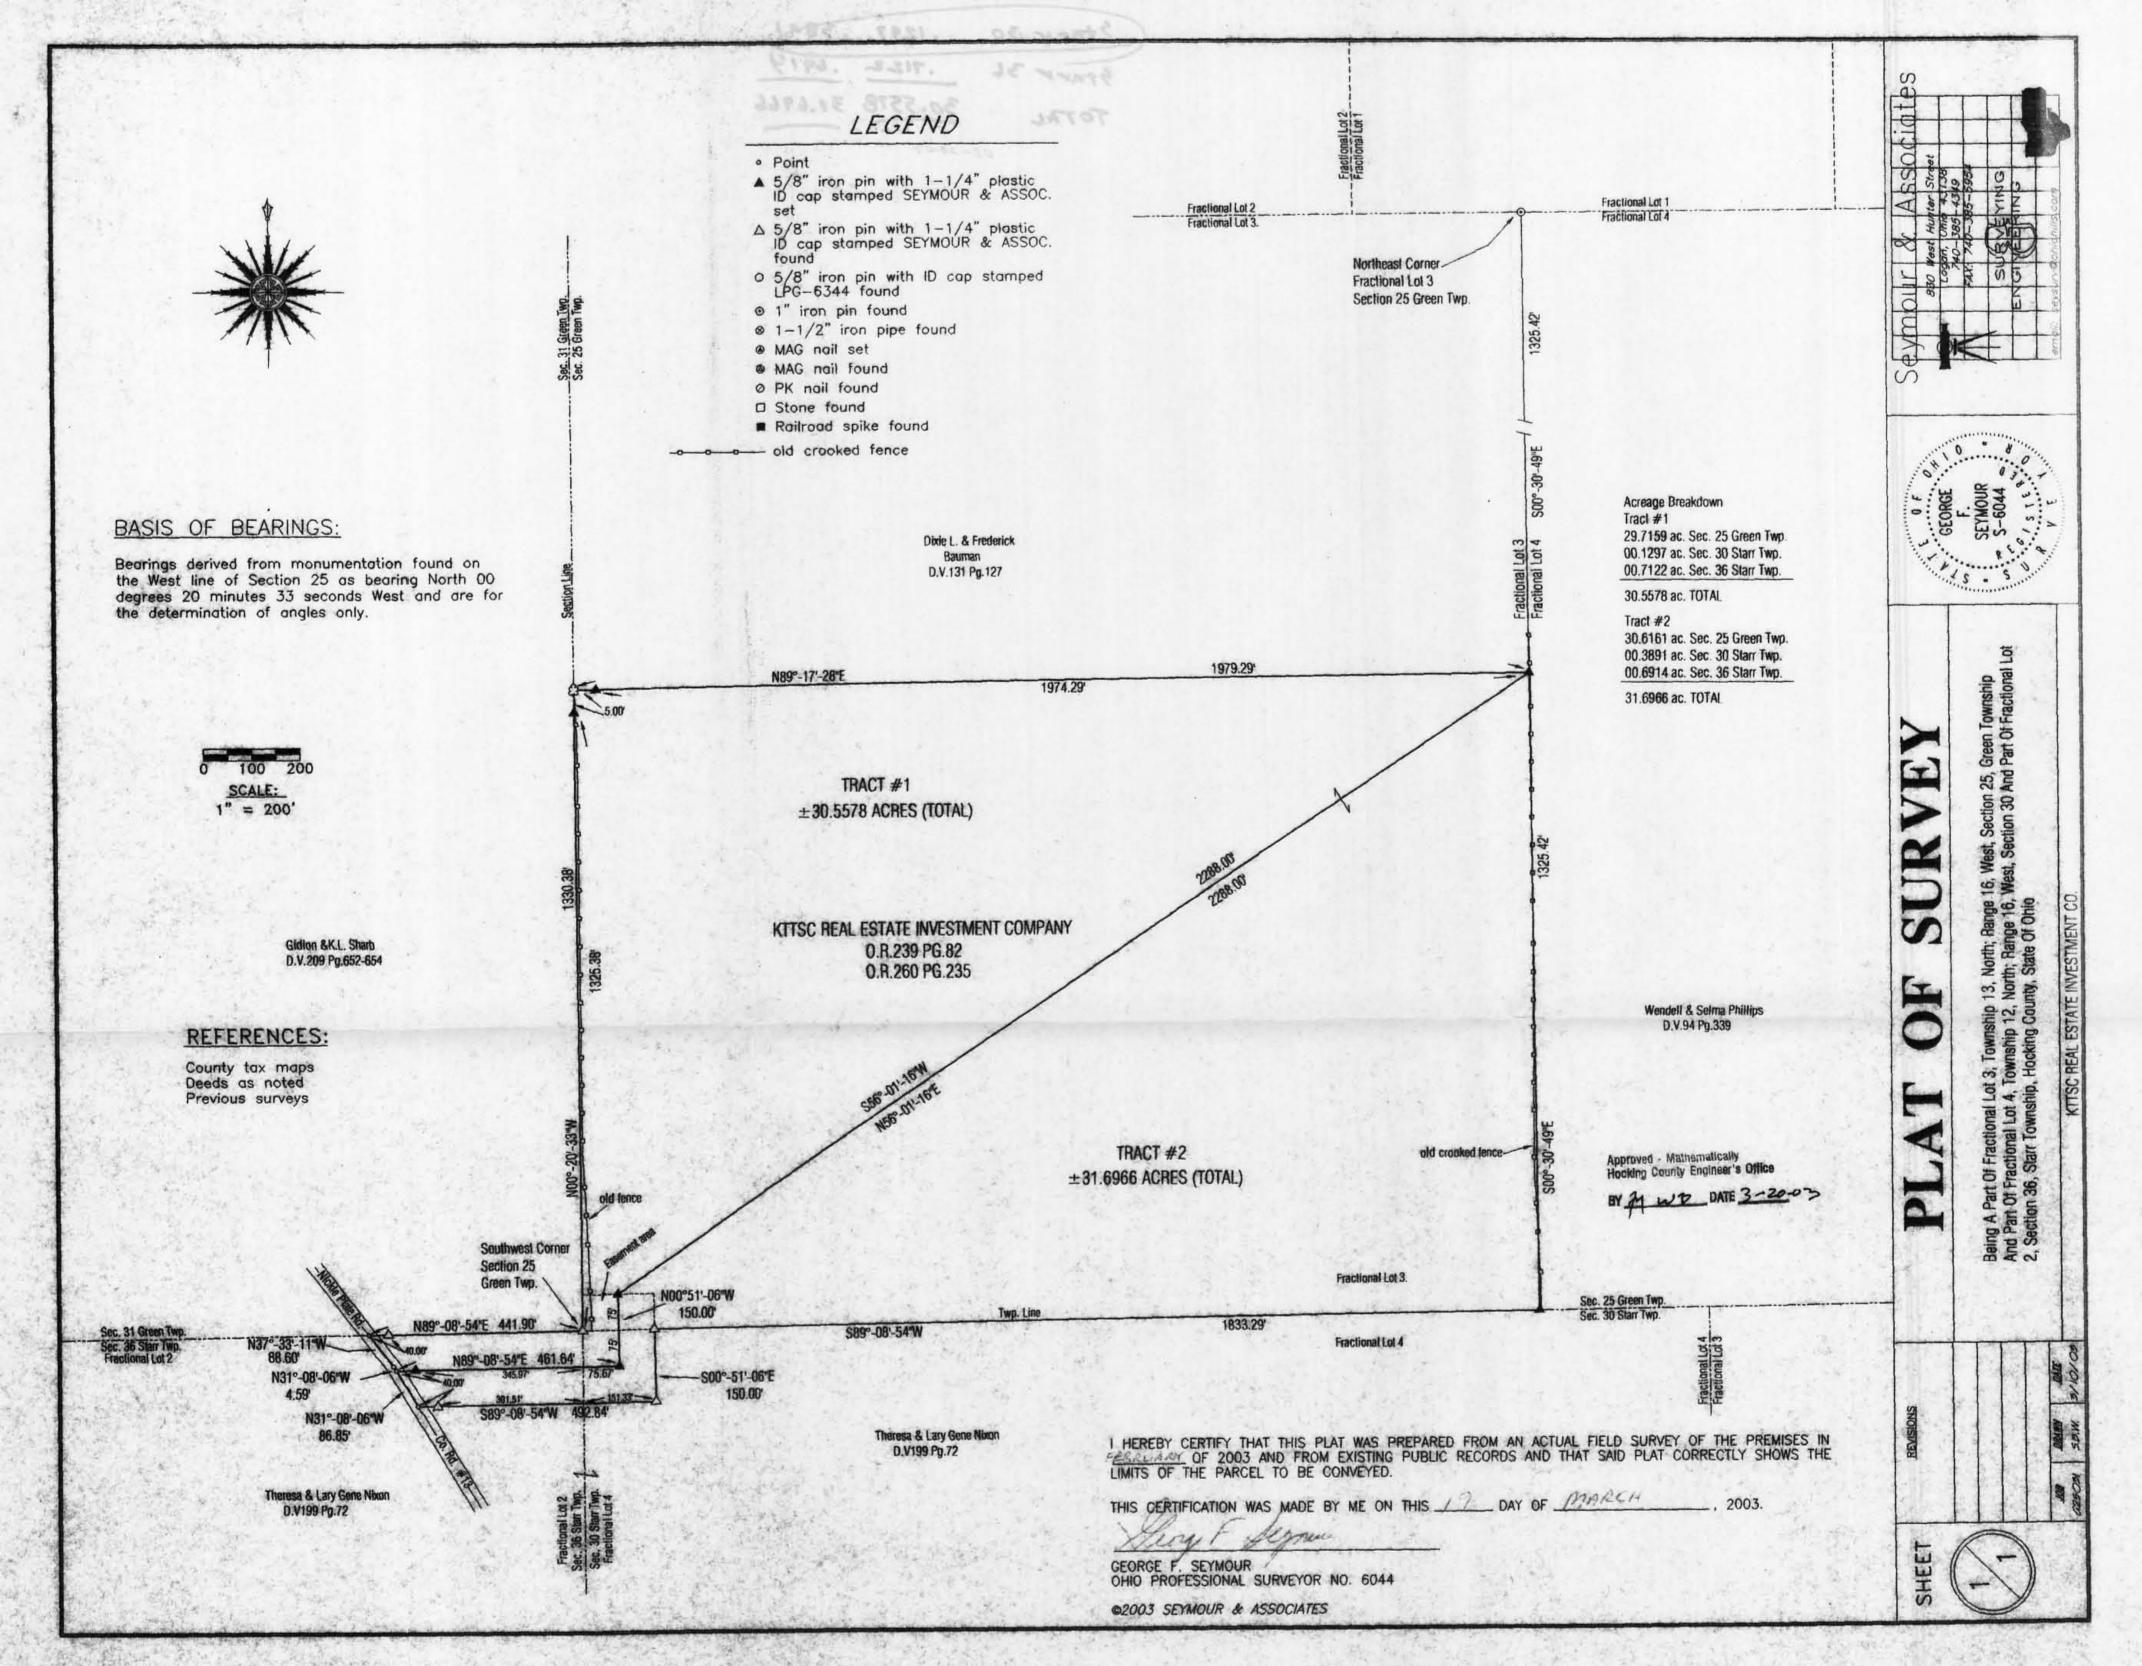

THIS CERTIFICATION WAS MADE BY ME ON THIS 19 DAY OF FEBRUARY, 2003.

Server - Seymour

GEORGE F. SEYMOUR
OHIO PROFESSIONAL SURVEYOR NO. 6044

©2003 SEYMOUR & ASSOCIATES

Approved - Mathematically Hocking County Engineer's Office

BY FN WD DATE 02-30-03

George F. Seymour, P.S. 6044

FEB 19 03
Date

Seymour & Associa: 830 W. Hunter St. Logan, Ohio 43138