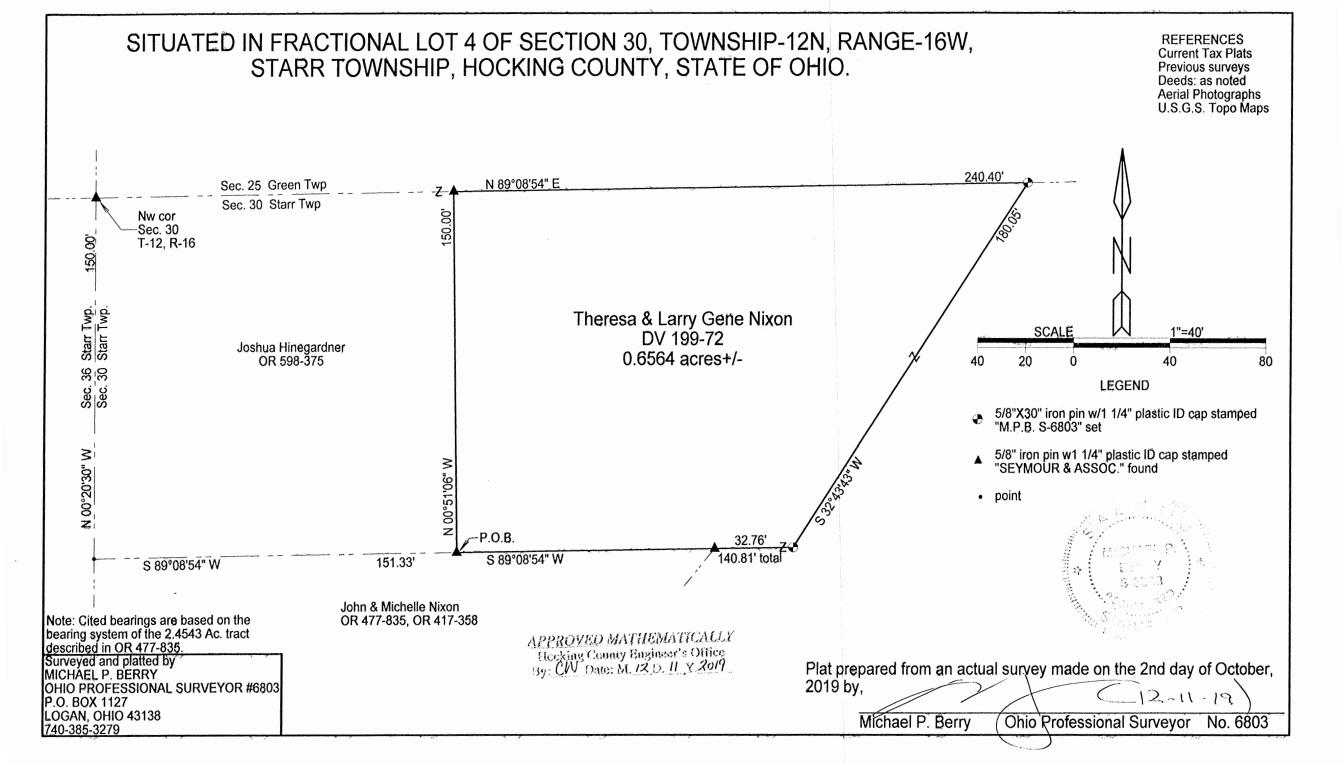

# EXHIBIT "A" 1.8573 ACRE TRACT

Being a part of the tract of land that is now or formerly in the name of Theresa and Larry Gene Nixon, as recorded in Deed Book 199 at page 72, Hocking County Recorder's Office, said tract being part of Northwest quarter of Section 30 and part of the Northeast quarter of Section 36, T12N, R16W, Starr Township, Hocking County, State of Ohio, and being more particularly described as follows:

Beginning at a 5/8" X 30" iron pin with a plastic identification cap set at the Southwest corner of Section 25, Green Township, T13N, R16W;

Thence along the South line of Section 25 (Green Township), and the North line of Section 30 (Starr Township), North 89 degrees 08 minutes 54 seconds East a distance of 150.00 feet to a 5/8" X 30" iron pin with a plastic identification cap set;

Thence leaving the North line of Section 30 (Starr Township), and the South line of Section 25 (Green Township), South 00 degrees 51 minutes 06 seconds East a distance of 150.00 feet to a 5/8" X 30" iron pin with a plastic identification cap set;

Thence South 89 degrees 08 minutes 54 seconds West, passing through the West line of Section 30 (Starr Township) at 151.33 feet and passing through a 5/8" X 30" iron pin with a plastic identification cap set at 452.84 feet, going a total distance of 492.84 feet to a point in the centerline of Nickel Plat Road, County Road 13;

Thence along the centerline of County Road 13, North 31 degrees 08 minutes 06 seconds West a distance of 91.44 feet to a point;

Thence North 37 degrees 33 minutes 11 seconds West a distance of 88.60 feet to a point on the North line of Section 36 (Starr Township) and the South line of Section 31 (Green Township);

Thence along the North line of Section 36 (Starr Township), North 89 degrees 08 minutes 54 seconds East, passing through a 5/8" X 30" iron pin with a plastic identification cap set at 40.00 feet, going a total distance of 441.90 feet to the point of beginning containing 1.8573 acres, more or less, with 1.3385 acres being in Section 36 (Starr Township) and 0.5188 acres being in Section 30 (Starr Township), and subject to the right-of-way of County Road 13 and all easements of record.

All 5/8" X 30" iron pins with plastic identification caps set are stamped "Seymour & Associates".

The bearings used in the above described tract were based on monumentation found on the South line of Section 25 (Green Township) and are for the determination of angles only.