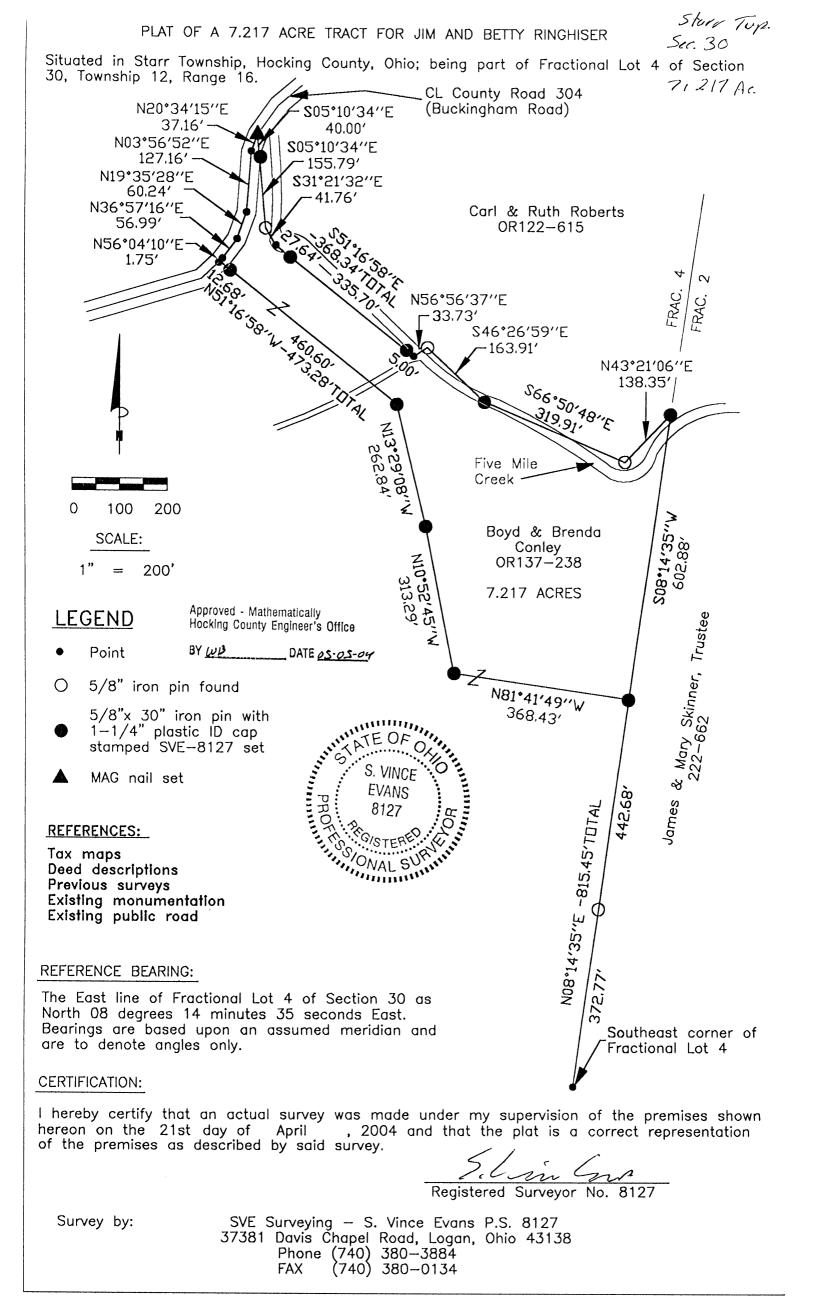

### SURVEY DESCRIPTION OF A 7.217 ACRE TRACT FOR JIM AND BETTY RINGHISER

Situated in Starr Township, Hocking County, Ohio; being part of Fractional Lot 4 of Section 30, Township 12, Range 16; and being more particularly described as follows:

Being part of a 35.5364 acre tract as described in deed book Volume OR137, Page 238 to Boyd and Brenda Conley.

Commencing at a Point at the Southeast corner of Fractional Lot 4 of Section 30 of Starr Township;

Thence with the east line of said Fractional Lot 4, North 08 degrees 14 minutes 35 seconds East a distance of 815.45 feet to a 5/8" iron pin set, passing a 5/8" iron pin found at a distance of 372.77 feet to the point of **Beginning** of the tract of land to be described;

Thence leaving the east line of said Fractional Lot 4, North 81 degrees 41 minutes 49 seconds West a distance of 368.43 feet to a 5/8" iron pin set;

Thence North 10 degrees 52 minutes 45 seconds West a distance of 313.29 feet to a 5/8" iron pin set; Thence North 13 degrees 29 minutes 08 seconds West a distance of 262.84 feet to a 5/8" iron pin set; Thence North 51 degrees 16 minutes 58 seconds West a distance of 473.28 feet to a Point in the centerline of County Road 304 (Buckingham Road), passing a 5/8" iron pin set at a distance of 460.60 feet;

Thence with the centerline of said County Road 304 (Buckingham Road), the following bearings and distances:

- 1) North 56 degrees 04 minutes 10 seconds East a distance of 1.75 feet to a Point;
- 2) North 36 degrees 57 minutes 16 seconds East a distance of 56.99 feet to a Point;
- 3) North 19 degrees 35 minutes 28 seconds East a distance of 60.24 feet to a Point;
- 4) North 03 degrees 56 minutes 52 seconds East a distance of 127.16 feet to a Point;
- 5) North 20 degrees 34 minutes 15 seconds East a distance of 37.16 feet to a MAG nail set;

Thence leaving the centerline of said County Road 304 (Buckingham Road), South 05 degrees 10 minutes 34 seconds East a distance of 40.00 feet to a 5/8" iron pin set;

Thence South 05 degrees 10 minutes 34 seconds East a distance of 155.79 feet to a 5/8" iron pin found; Thence South 31 degrees 21 minutes 32 seconds East a distance of 41.76 feet to a Point in Five Mile Creek; Thence South 51 degrees 16 minutes 58 seconds East a distance of 368.34 feet to a point in a small stream, passing a 5/8" iron pin set at a distance of 27.64 feet and 363.34 feet;

Thence crossing said Five Mile Creek, North 56 degrees 56 minutes 37 seconds East a distance of 33.73 feet to a 5/8" iron pin found;

Thence South 46 degrees 26 minutes 59 seconds East a distance of 163.91 feet to a 5/8" iron pin set in said Five Mile Creek;

Thence South 66 degrees 50 minutes 48 seconds East a distance of 319.91 feet to a 5/8" iron pin found; Thence North 43 degrees 21 minutes 06 seconds East a distance of 138.35 feet to a 5/8" iron pin set on the east line of Fractional Lot 4;

Thence with the east line of Fractional Lot 4, South 08 degrees 14 minutes 35 seconds West a distance of 602.88 feet to the point of beginning and containing 7.217 acres, more or less, subject to the public easement of said County Road 304 (Buckingham Road) and any other public or private easements of record.

The above 7.217 acre survey was based upon information obtained from tax maps, deed descriptions, previous surveys, existing monumentation, and an existing public road. The reference bearing for this survey is the east line of Fractional Lot 4 of Section 30 as North 08 degrees 14 minutes 35 seconds East. Bearings are based upon an assumed meridian and are to denote angles only.