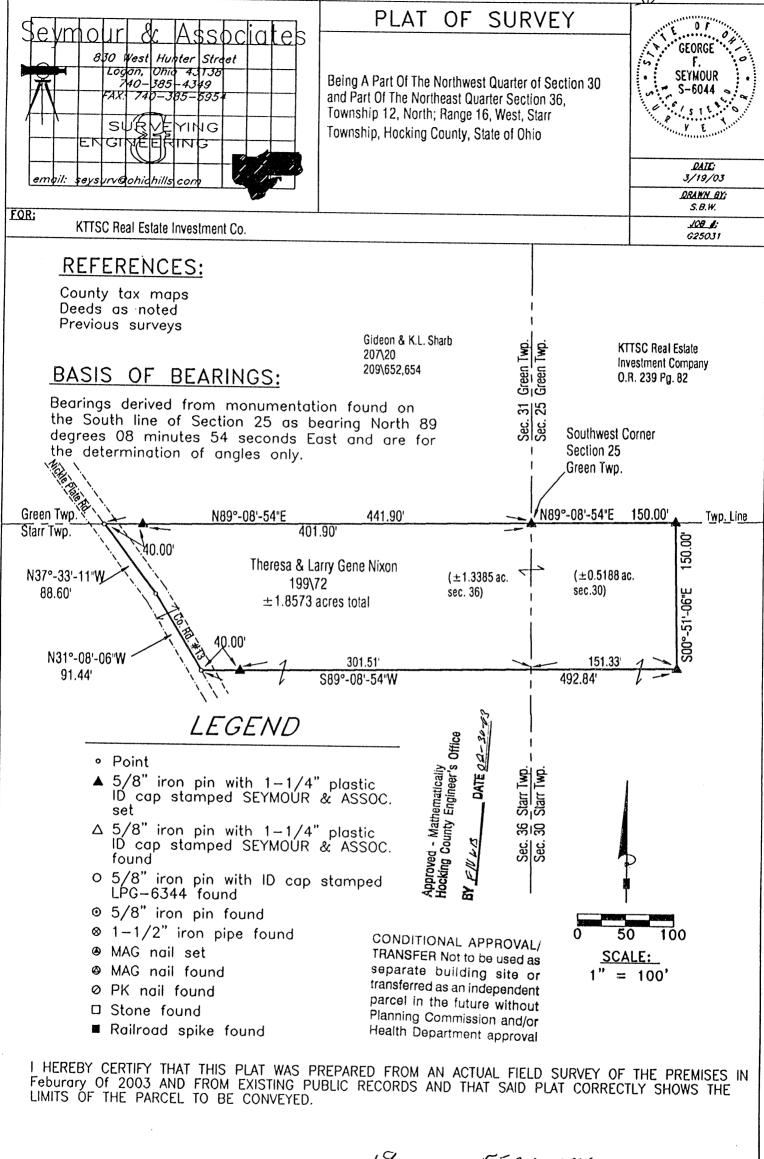

# EXHIBIT "A" 1.8573 ACRE TRACT

Being a part of the tract of land that is now or formerly in the name of Theresa and Larry Gene Nixon, as recorded in Deed Book 199 at page 72, Hocking County Recorder's Office, said tract being part of Northwest quarter of Section 30 and part of the Northeast quarter of Section 36, T12N, R16W, Starr Township, Hocking County, State of Ohio, and being more particularly described as follows:

Beginning at a 5/8" X 30" iron pin with a plastic identification cap set at the Southwest corner of Section 25, Green Township, T13N, R16W;

Thence along the South line of Section 25 (Green Township), and the North line of Section 30 (Starr Township), North 89 degrees 08 minutes 54 seconds East a distance of 150.00 feet to a 5/8" X 30" iron pin with a plastic identification cap set;

Thence leaving the North line of Section 30 (Starr Township), and the South line of Section 25 (Green Township), South 00 degrees 51 minutes 06 seconds East a distance of 150.00 feet to a 5/8" X 30" iron pin with a plastic identification cap set;

Thence South 89 degrees 08 minutes 54 seconds West, passing through the West line of Section 30 (Starr Township) at 151.33 feet and passing through a 5/8" X 30" iron pin with a plastic identification cap set at 452.84 feet, going a total distance of 492.84 feet to a point in the centerline of Nickel Plat Road, County Road 13;

Thence along the centerline of County Road 13, North 31 degrees 08 minutes 06 seconds West a distance of 91.44 feet to a point;

Thence North 37 degrees 33 minutes 11 seconds West a distance of 88.60 feet to a point on the North line of Section 36 (Starr Township) and the South line of Section 31 (Green Township);

Thence along the North line of Section 36 (Starr Township), North 89 degrees 08 minutes 54 seconds East, passing through a 5/8" X 30" iron pin with a plastic identification cap set at 40.00 feet, going a total distance of 441.90 feet to the point of beginning containing 1.8573 acres, more or less, with 1.3385 acres being in Section 36 (Starr Township) and 0.5188 acres being in Section 30 (Starr Township), and subject to the right-of-way of County Road 13 and all easements of record.

All 5/8" X 30" iron pins with plastic identification caps set are stamped "Seymour & Associates".

The bearings used in the above described tract were based on monumentation found on the South line of Section 25 (Green Township) and are for the determination of angles only.