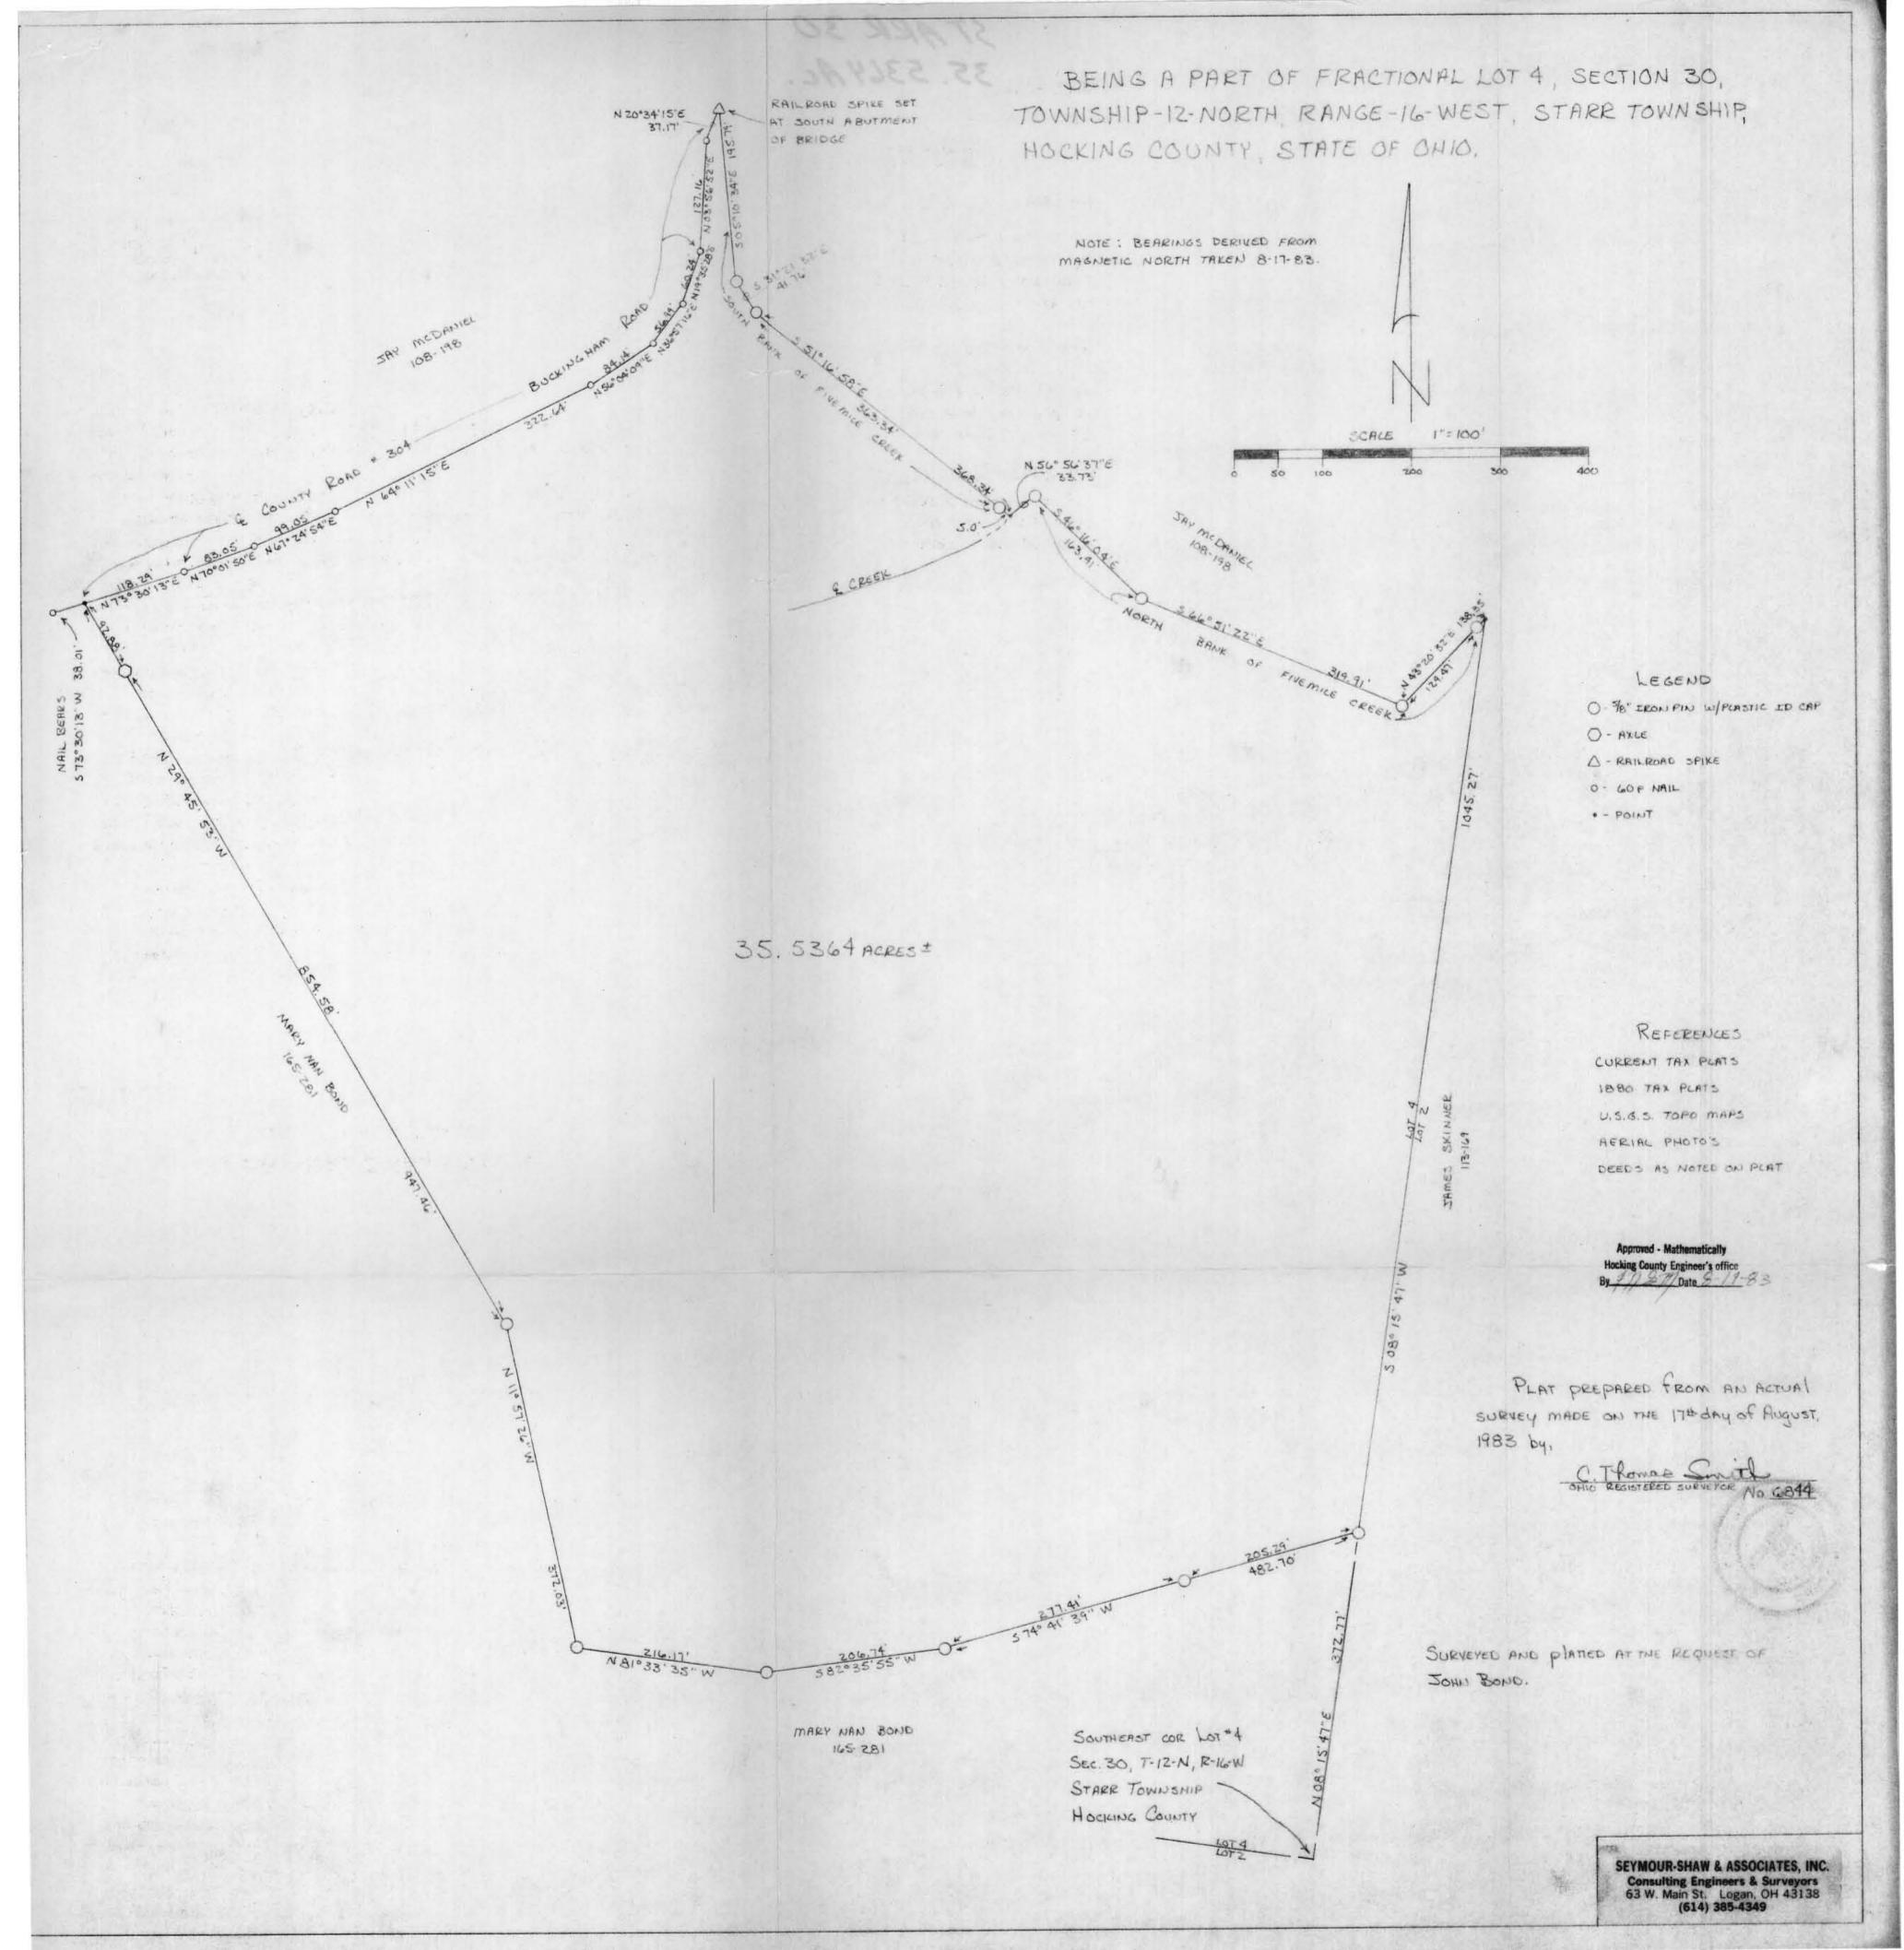

### SURVEY DESCRIPTION OF A 7.217 ACRE TRACT FOR JIM AND BETTY RINGHISER

Situated in Starr Township, Hocking County, Ohio; being part of Fractional Lot 4 of Section 30, Township 12, Range 16; and being more particularly described as follows:

Being part of a 35.5364 acre tract as described in deed book Volume OR137, Page 238 to Boyd and Brenda Conley.

Commencing at a Point at the Southeast corner of Fractional Lot 4 of Section 30 of Starr Township;

Thence with the east line of said Fractional Lot 4, North 08 degrees 14 minutes 35 seconds East a distance of 815.45 feet to a 5/8" iron pin set, passing a 5/8" iron pin found at a distance of 372.77 feet to the point of **Beginning** of the tract of land to be described;

Thence leaving the east line of said Fractional Lot 4, North 81 degrees 41 minutes 49 seconds West a distance of 368.43 feet to a 5/8" iron pin set;

Thence North 10 degrees 52 minutes 45 seconds West a distance of 313.29 feet to a 5/8" iron pin set; Thence North 13 degrees 29 minutes 08 seconds West a distance of 262.84 feet to a 5/8" iron pin set; Thence North 51 degrees 16 minutes 58 seconds West a distance of 473.28 feet to a Point in the centerline of County Road 304 (Buckingham Road), passing a 5/8" iron pin set at a distance of 460.60 feet;

Thence with the centerline of said County Road 304 (Buckingham Road), the following bearings and distances:

- 1) North 56 degrees 04 minutes 10 seconds East a distance of 1.75 feet to a Point;
- 2) North 36 degrees 57 minutes 16 seconds East a distance of 56.99 feet to a Point;
- 3) North 19 degrees 35 minutes 28 seconds East a distance of 60.24 feet to a Point;
- 4) North 03 degrees 56 minutes 52 seconds East a distance of 127.16 feet to a Point;
- 5) North 20 degrees 34 minutes 15 seconds East a distance of 37.16 feet to a MAG nail set;

Thence leaving the centerline of said County Road 304 (Buckingham Road), South 05 degrees 10 minutes 34 seconds East a distance of 40.00 feet to a 5/8" iron pin set;

Thence South 05 degrees 10 minutes 34 seconds East a distance of 155.79 feet to a 5/8" iron pin found; Thence South 31 degrees 21 minutes 32 seconds East a distance of 41.76 feet to a Point in Five Mile Creek; Thence South 51 degrees 16 minutes 58 seconds East a distance of 368.34 feet to a point in a small stream, passing a 5/8" iron pin set at a distance of 27.64 feet and 363.34 feet;

Thence crossing said Five Mile Creek, North 56 degrees 56 minutes 37 seconds East a distance of 33.73 feet to a 5/8" iron pin found;

Thence South 46 degrees 26 minutes 59 seconds East a distance of 163.91 feet to a 5/8" iron pin set in said Five Mile Creek;

Thence South 66 degrees 50 minutes 48 seconds East a distance of 319.91 feet to a 5/8" iron pin found; Thence North 43 degrees 21 minutes 06 seconds East a distance of 138.35 feet to a 5/8" iron pin set on the east line of Fractional Lot 4;

Thence with the east line of Fractional Lot 4, South 08 degrees 14 minutes 35 seconds West a distance of 602.88 feet to the point of beginning and containing 7.217 acres, more or less, subject to the public easement of said County Road 304 (Buckingham Road) and any other public or private easements of record.

The above 7.217 acre survey was based upon information obtained from tax maps, deed descriptions, previous surveys, existing monumentation, and an existing public road. The reference bearing for this survey is the east line of Fractional Lot 4 of Section 30 as North 08 degrees 14 minutes 35 seconds East. Bearings are based upon an assumed meridian and are to denote angles only.