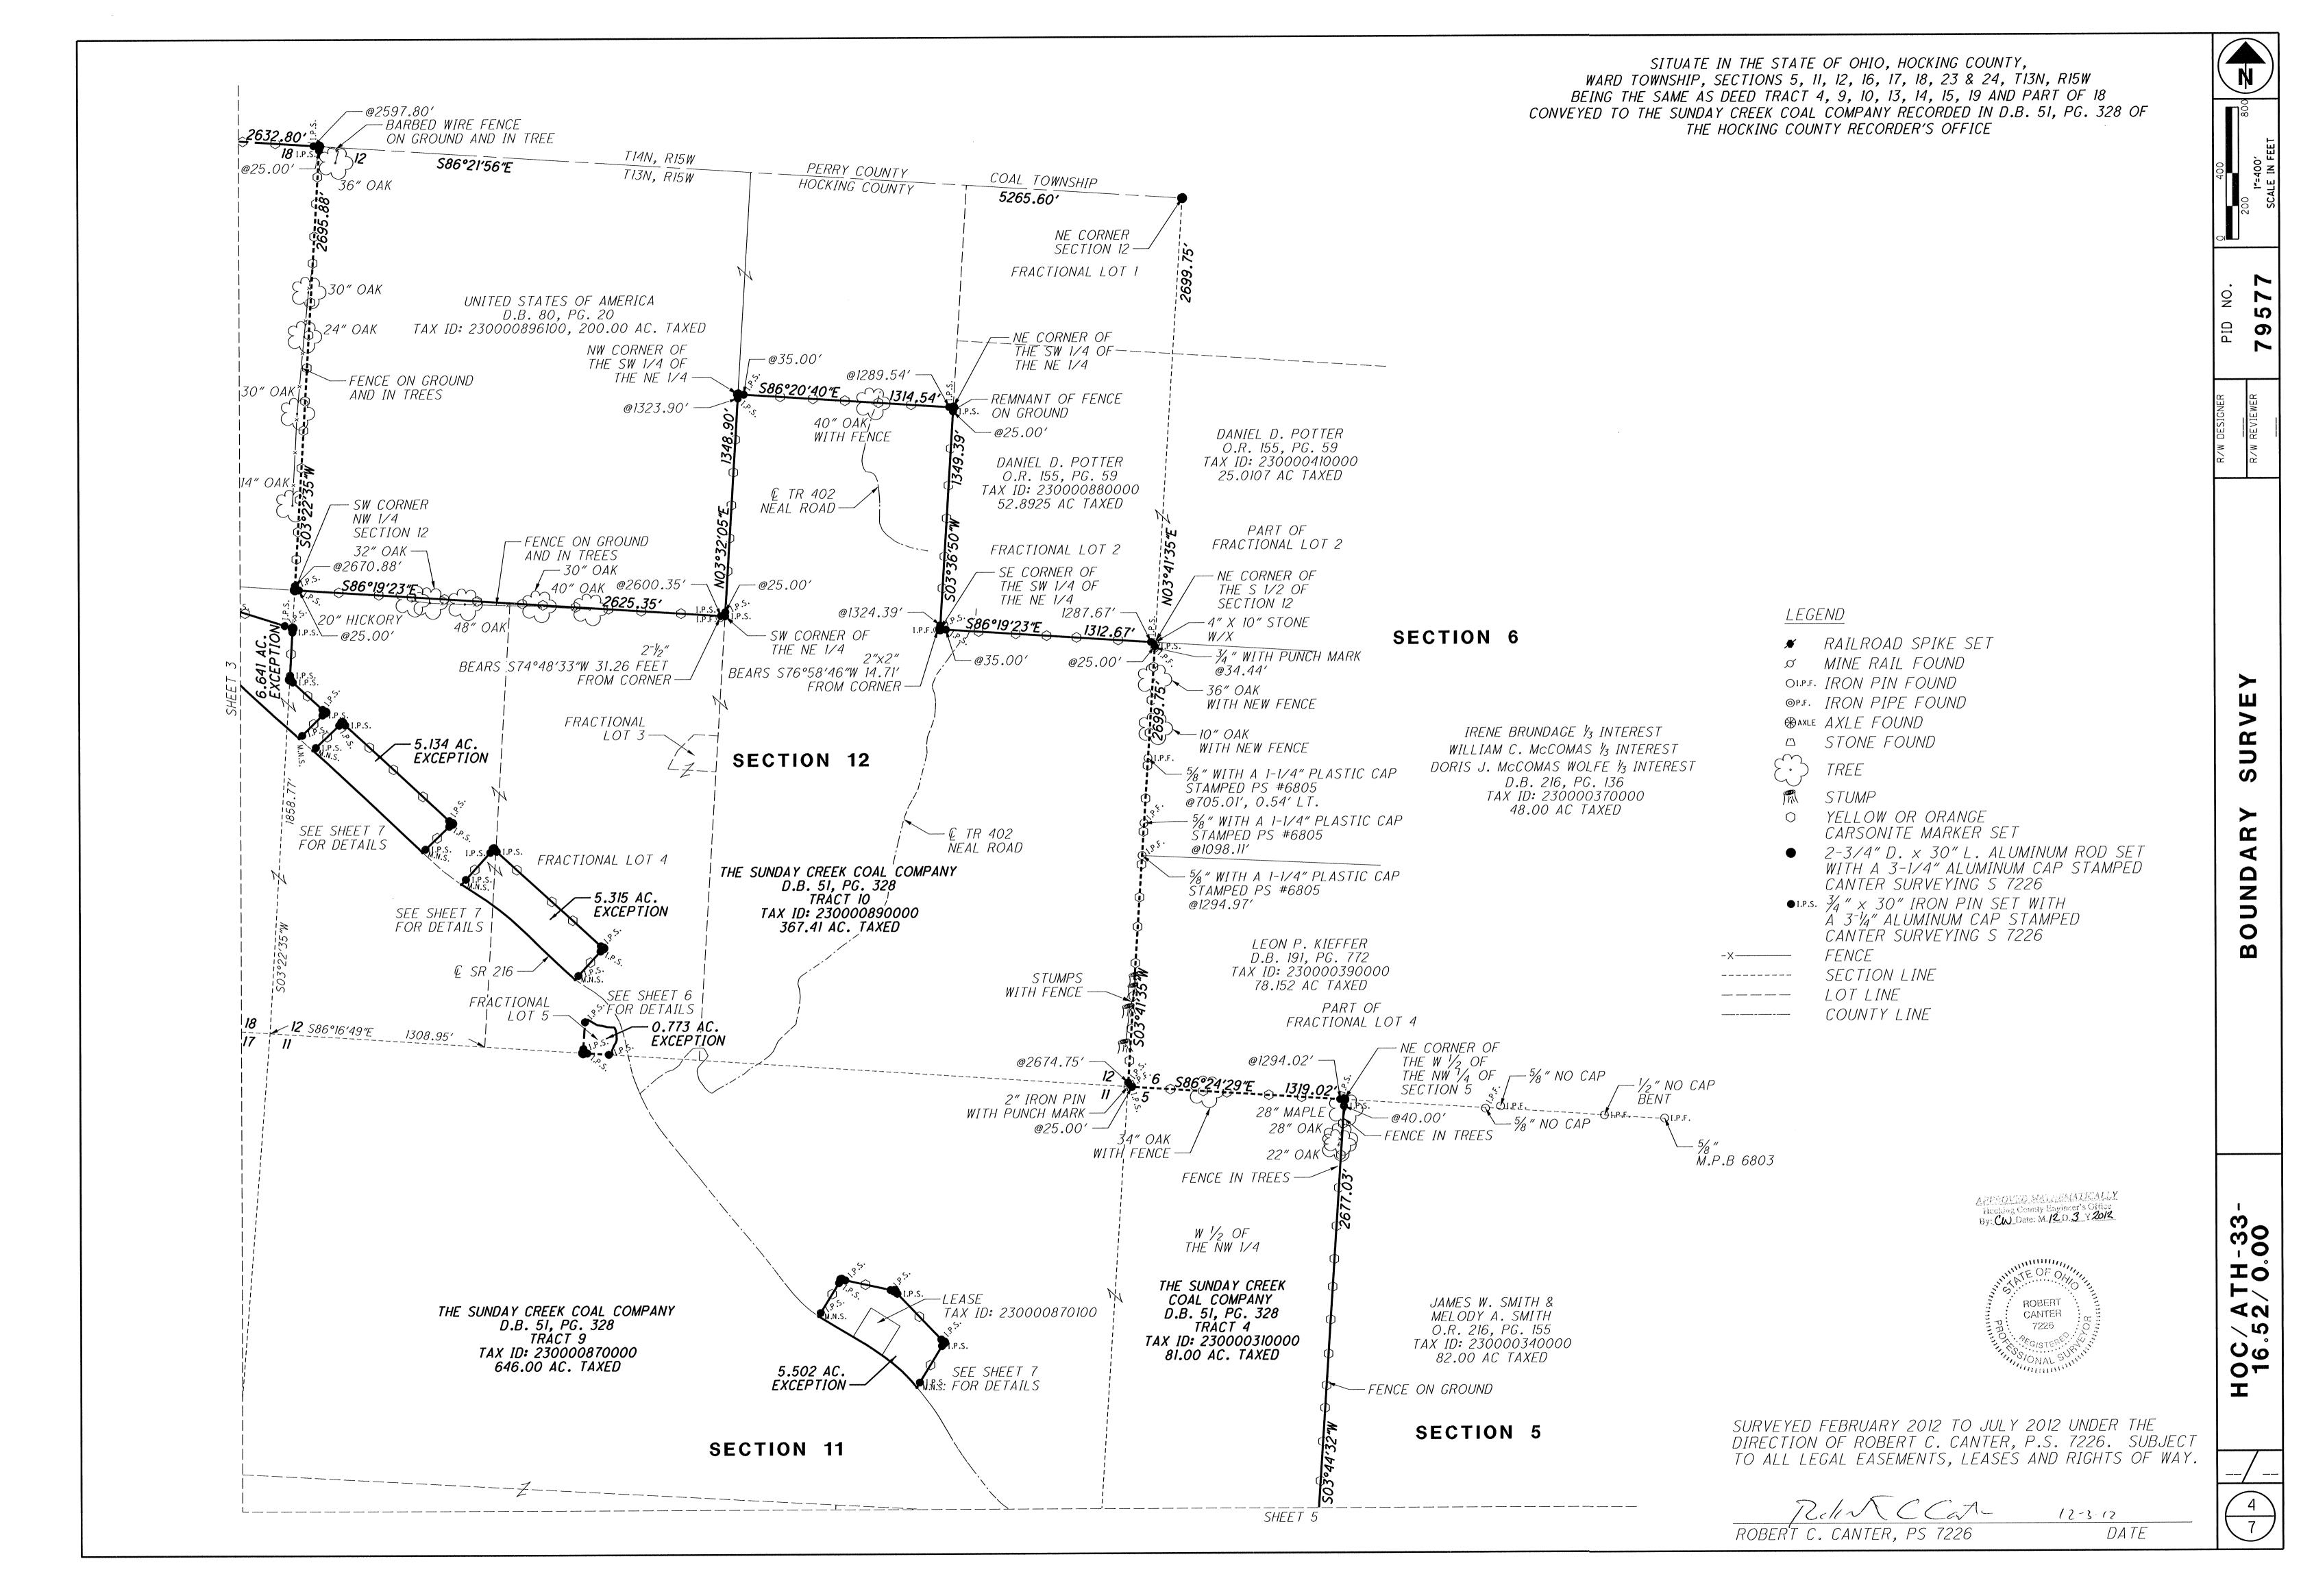

stone L.Pi TACK Sycamore STUNIF 319.61 LEGE. Donated, June 1982, by ALBERT W. SEABRIGHT, P.E., P.S. COUNTY ENGINEER 1949 - 1964 VA - 900 - 96,35 = 85 6 587.57.82 S 87.57.82 9" chestnut Oak 5 1-30 = 26° T.P. Jeo 18 March