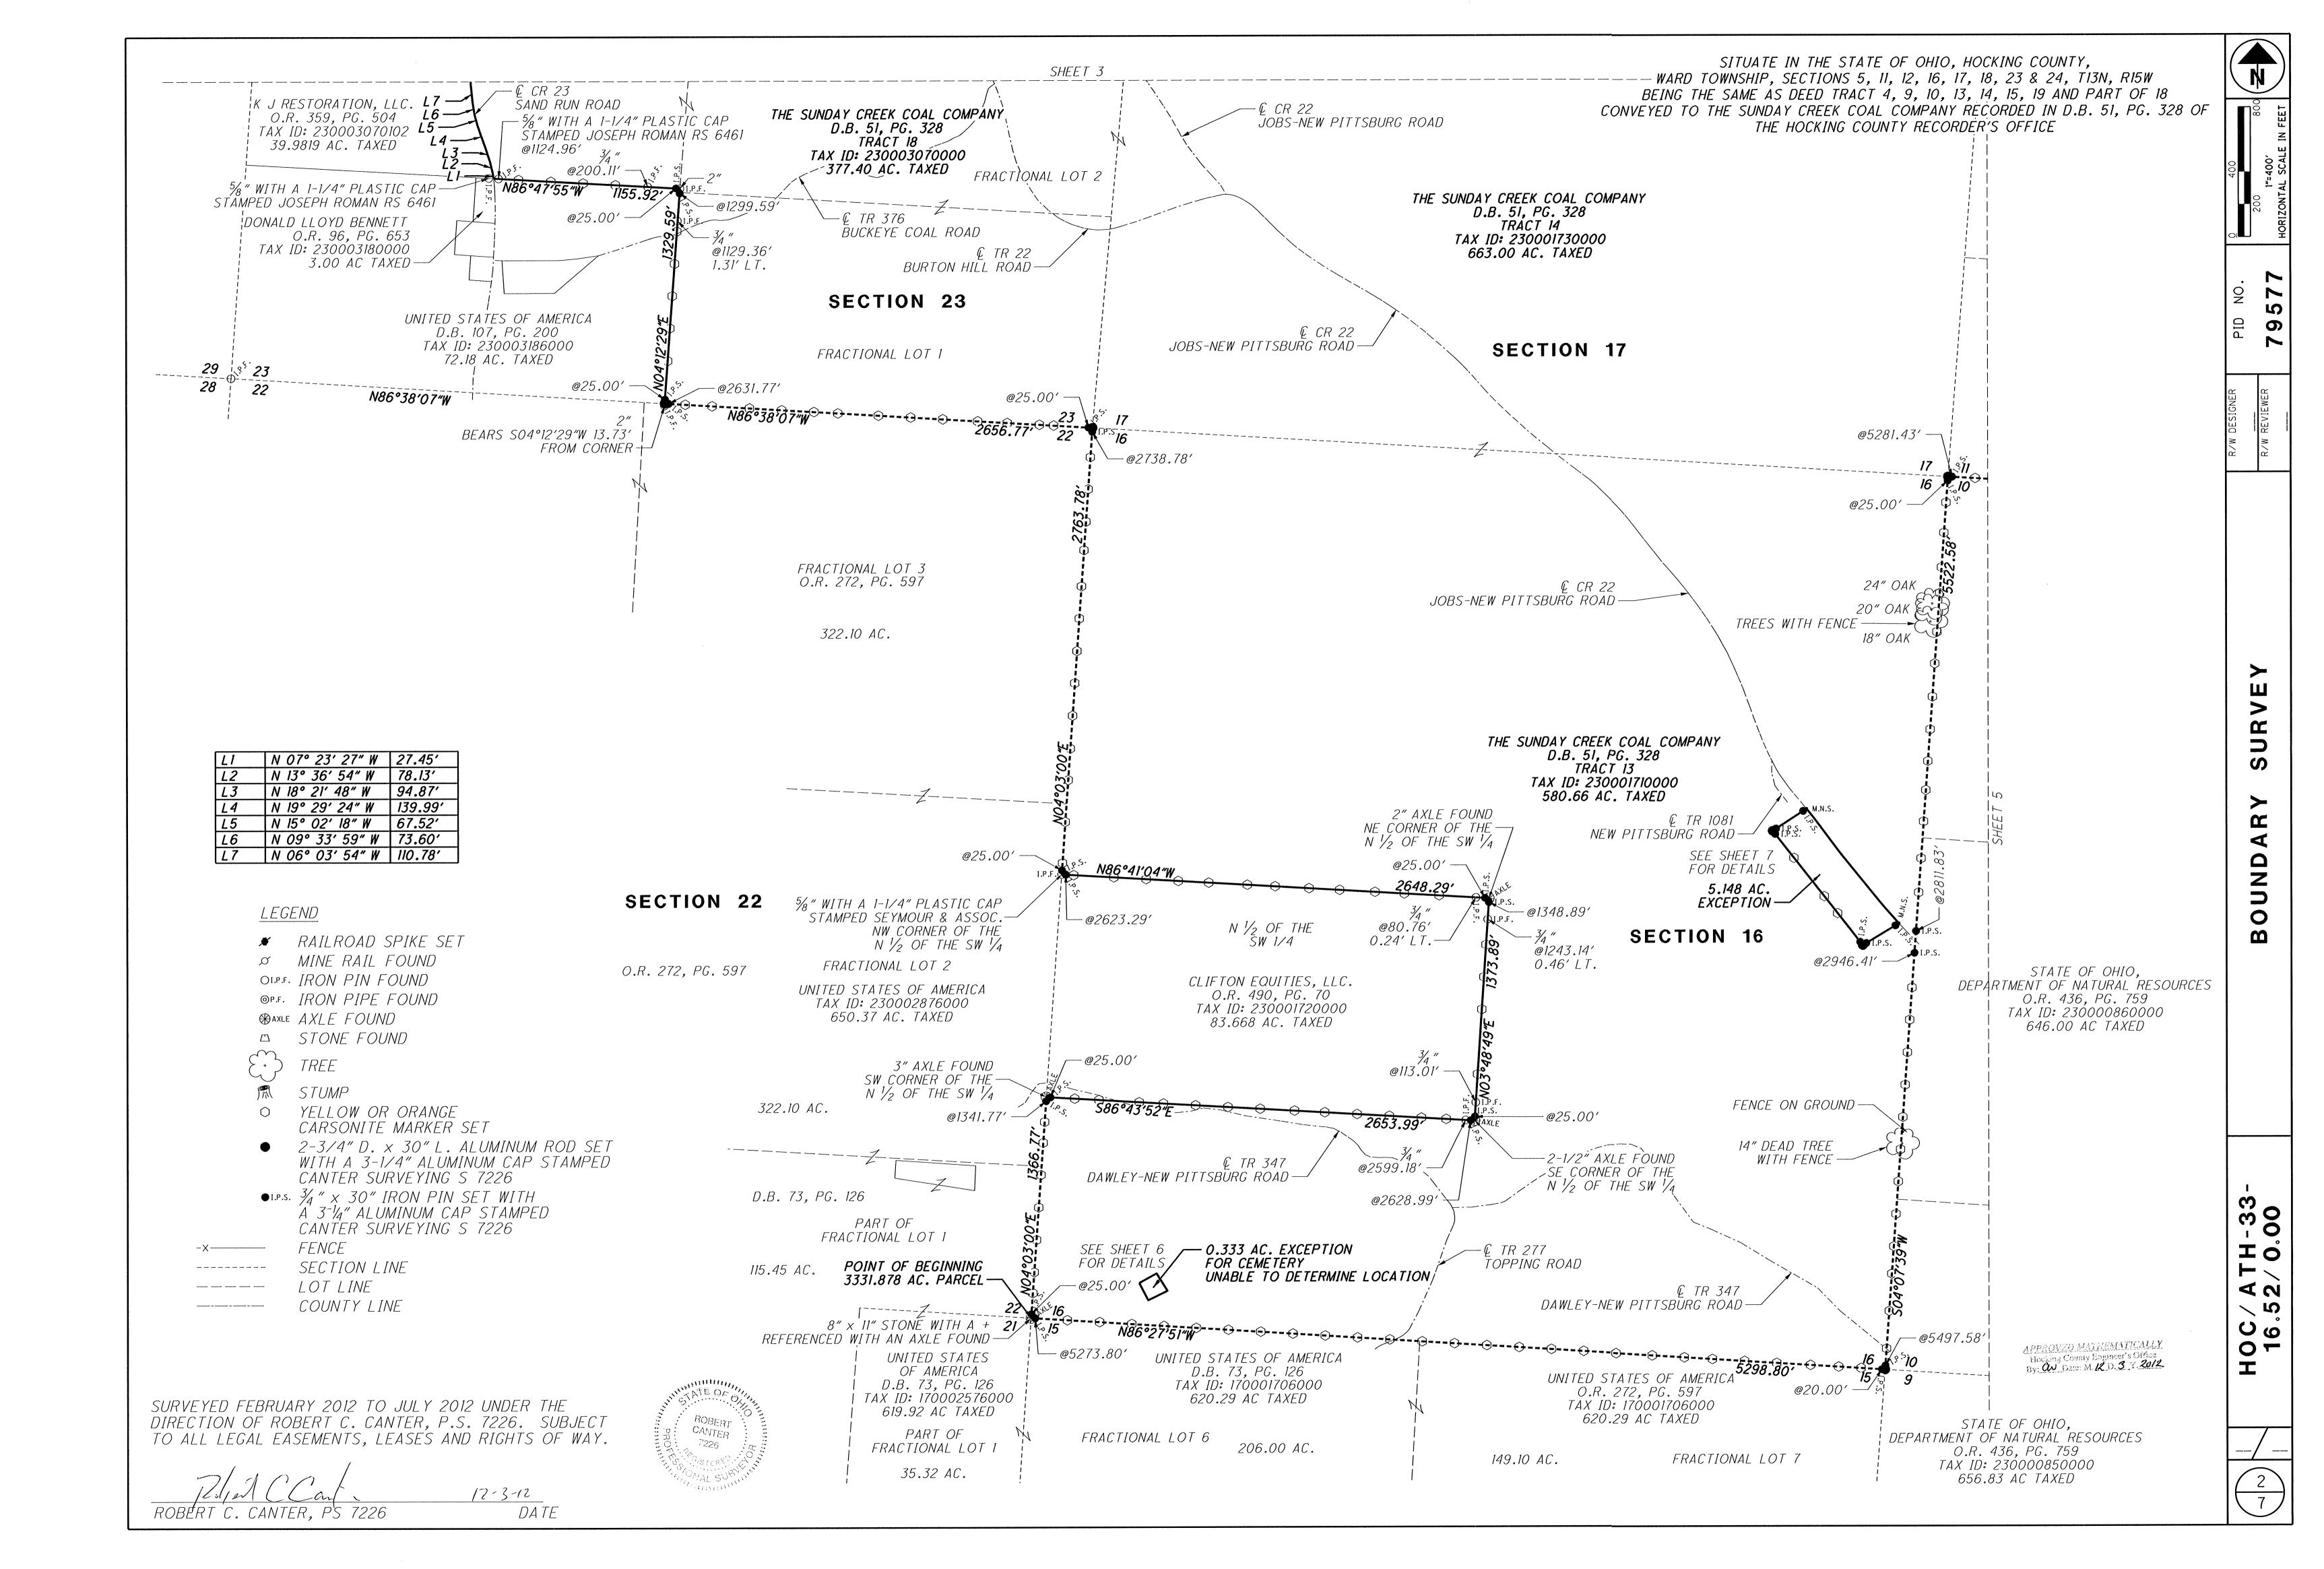

stone L.Pi TACK Sycamore STUNIF 319.61 LEGE. Donated, June 1982, by ALBERT W. SEABRIGHT, P.E., P.S. COUNTY ENGINEER 1949 - 1964 VA - 900 - 96,35 = 85 6 587.57.82 S 87.57.82 9" chestnut Oak 5 1-30 = 26° T.P. Jeo 18 March