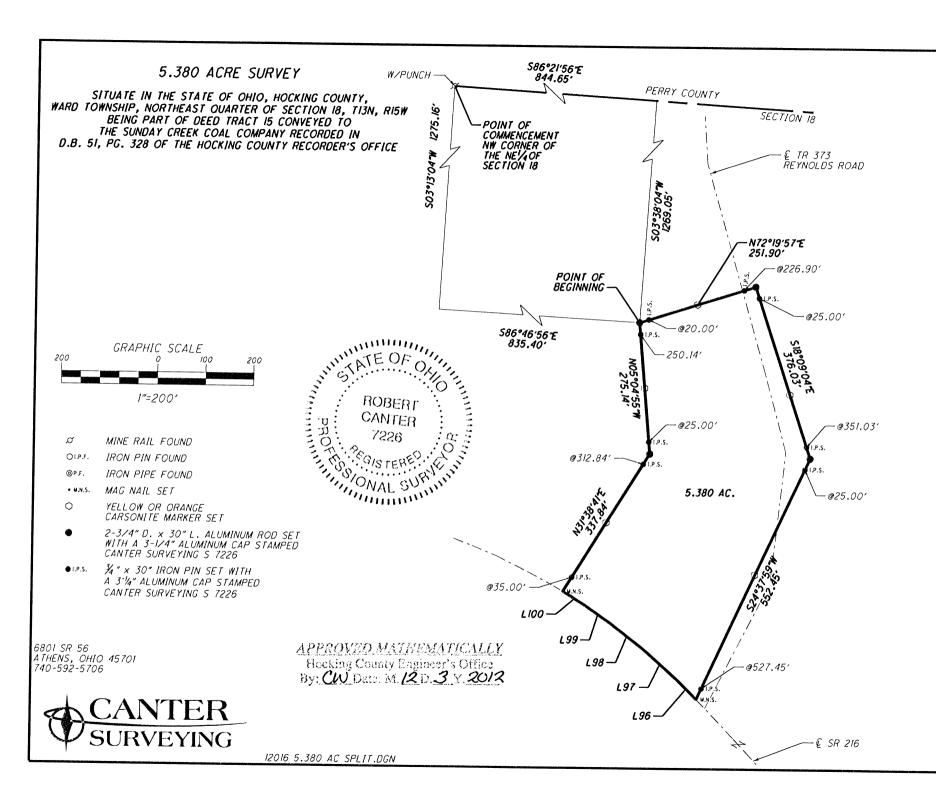

luminum cap stamped Canter Surveying S 7226 referenced with a carsonite marker.

This description was prepared under the direction and supervision of Robert C. Canter, Registered Surveyor No. 7226 and is based on a field survey made by Canter Surveying/GPS Services, Inc., completed July 2012.

Prior Instrument Reference: D.B. 51, Pg. 328 of the Hocking County Recorder's Office.

Bearings are NAD 83(CORS), Ohio State Plane, South Zone Grid. Based on GPS observations. Reference NGS CORS station OHHO having a Latitude of 39° 32' 07.27648" N and a Longitude of 82° 26' 37.87659" W. Reference the south line of the northeast quarter of Section 18 as being N 86° 19' 23" W.

Robert C. Canter, P.S. 7226

Date

APPAOVED MATHEMATICALLY

Hocking County Engineer's Office

By: CW Date: M 12 D.3 Y 2012.



BEARINGS ARE NAD 83(CORS)
OHIO STATE PLANE, SOUTH ZONE, GRID
BASED ON GPS OBSERVATIONS.
REFERENCE NGS CORS STATION OHHO
HAVING A LATITUDE OF 39°32'07.27648" N
AND LONGITUDE OF 82°26'37.87659" W
REFERENCE THE WEST LINE OF THE NORTHEAST
OUARTER OF SECTION 18 AS BEING S 03° 13′04" W.

PROJECT COMBINED SCALE FACTOR: 0.99990140 ALL DISTANCES ARE GROUND. TO OBTAIN GRID DISTANCES MULTIPLY EACH DISTANCE BY 0.99990140

THE SUNDAY CREEK COAL COMPAN)
D.B. 51, PG. 328
TAX TD: 23000175000
483.02 AC. TAXED

| L96  | N 45° 04' 27" W | 59.99' |
|------|-----------------|--------|
| L97  | N 48° 33' 46" W | 89.41' |
| L98  | N 52° 26' 18" W | 90.44' |
| L99  | N 55° 23' 35" W | 59.86' |
| L100 | N 58° 05' 06" W | 58.09' |

SURVEYED FEBRUARY 2012 TO JULY 2012 UNDER THE DIRECTION OF ROBERT C. CANTER, P.S.