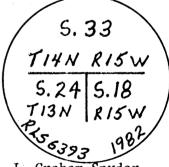

stone L.Pi TACK Sycamore STUNIF 319.61 LEGE. Donated, June 1982, by ALBERT W. SEABRIGHT, P.E., P.S. COUNTY ENGINEER 1949 - 1964 VA - 900 - 96,35 = 85 6 587.57.82 S 87.57.82 9" chestnut Oak 5 1-30 = 26° T.P. Jeo 18 March