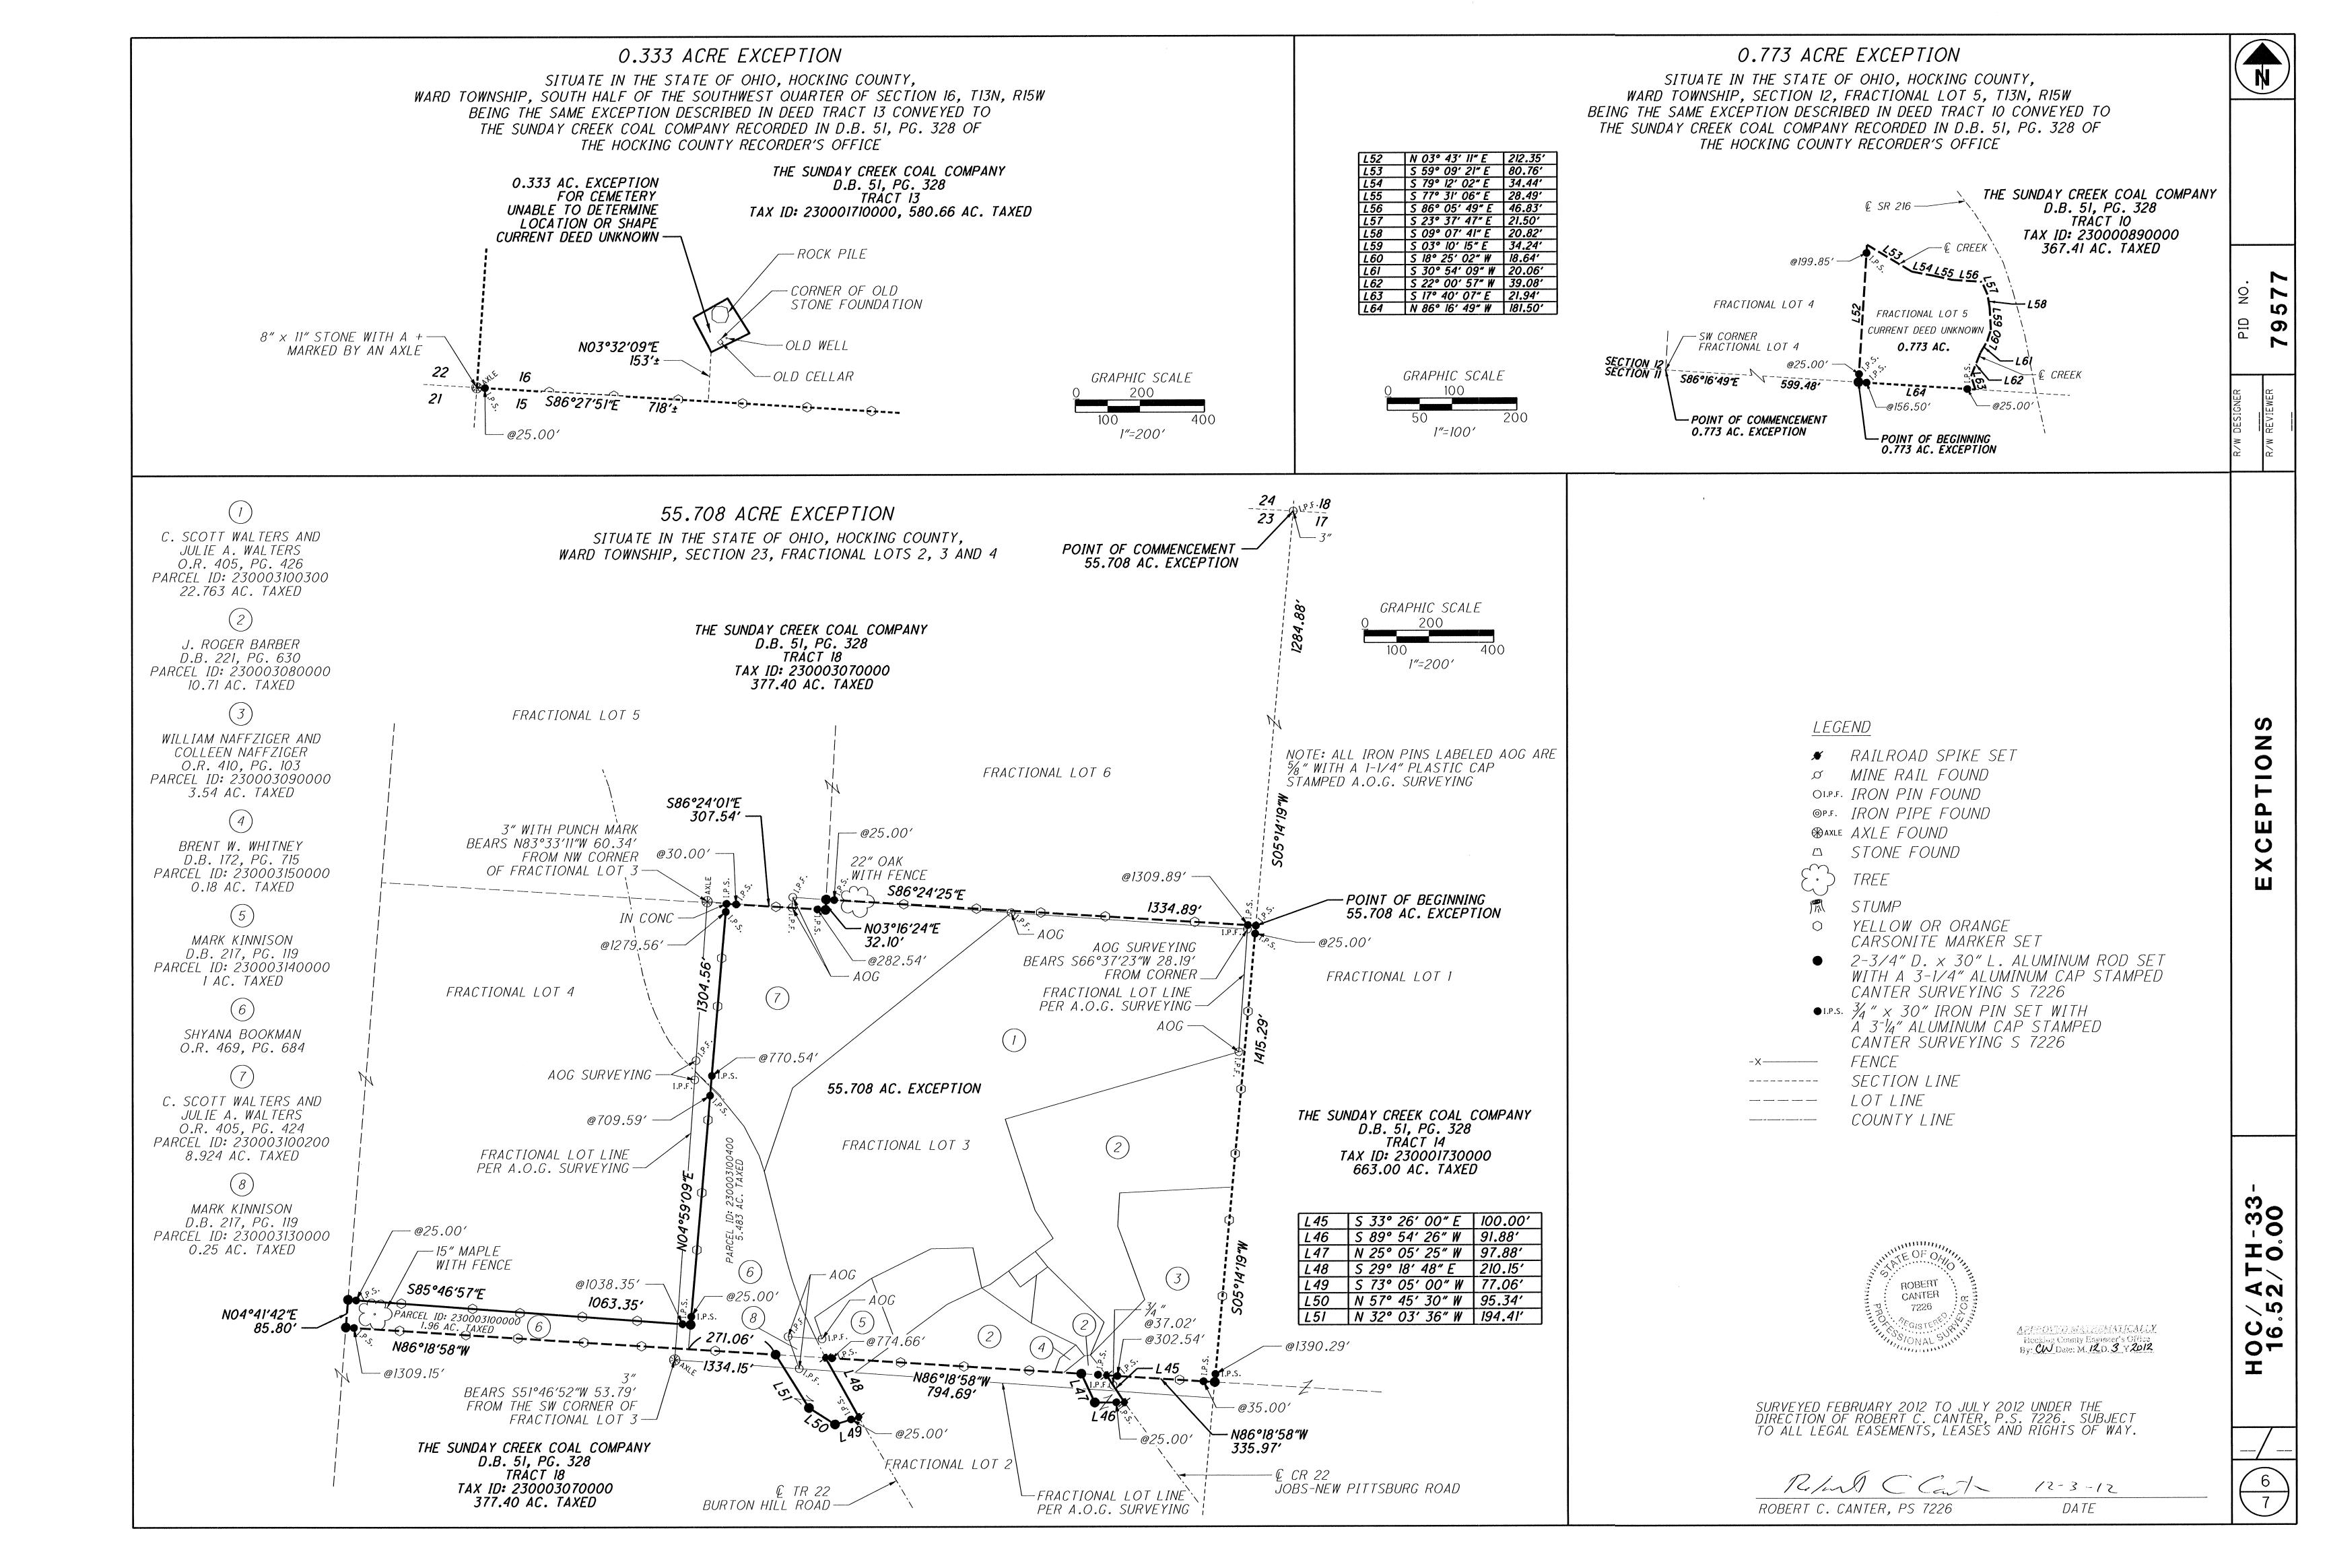

stone L.Pi TACK Sycamore STUNIF 319.61 LEGE. Donated, June 1982, by ALBERT W. SEABRIGHT, P.E., P.S. COUNTY ENGINEER 1949 - 1964 VA - 900 - 96,35 = 85 6 587.57.82 S 87.57.82 9" chestnut Oak 5 1-30 = 26° T.P. Jeo 18 March