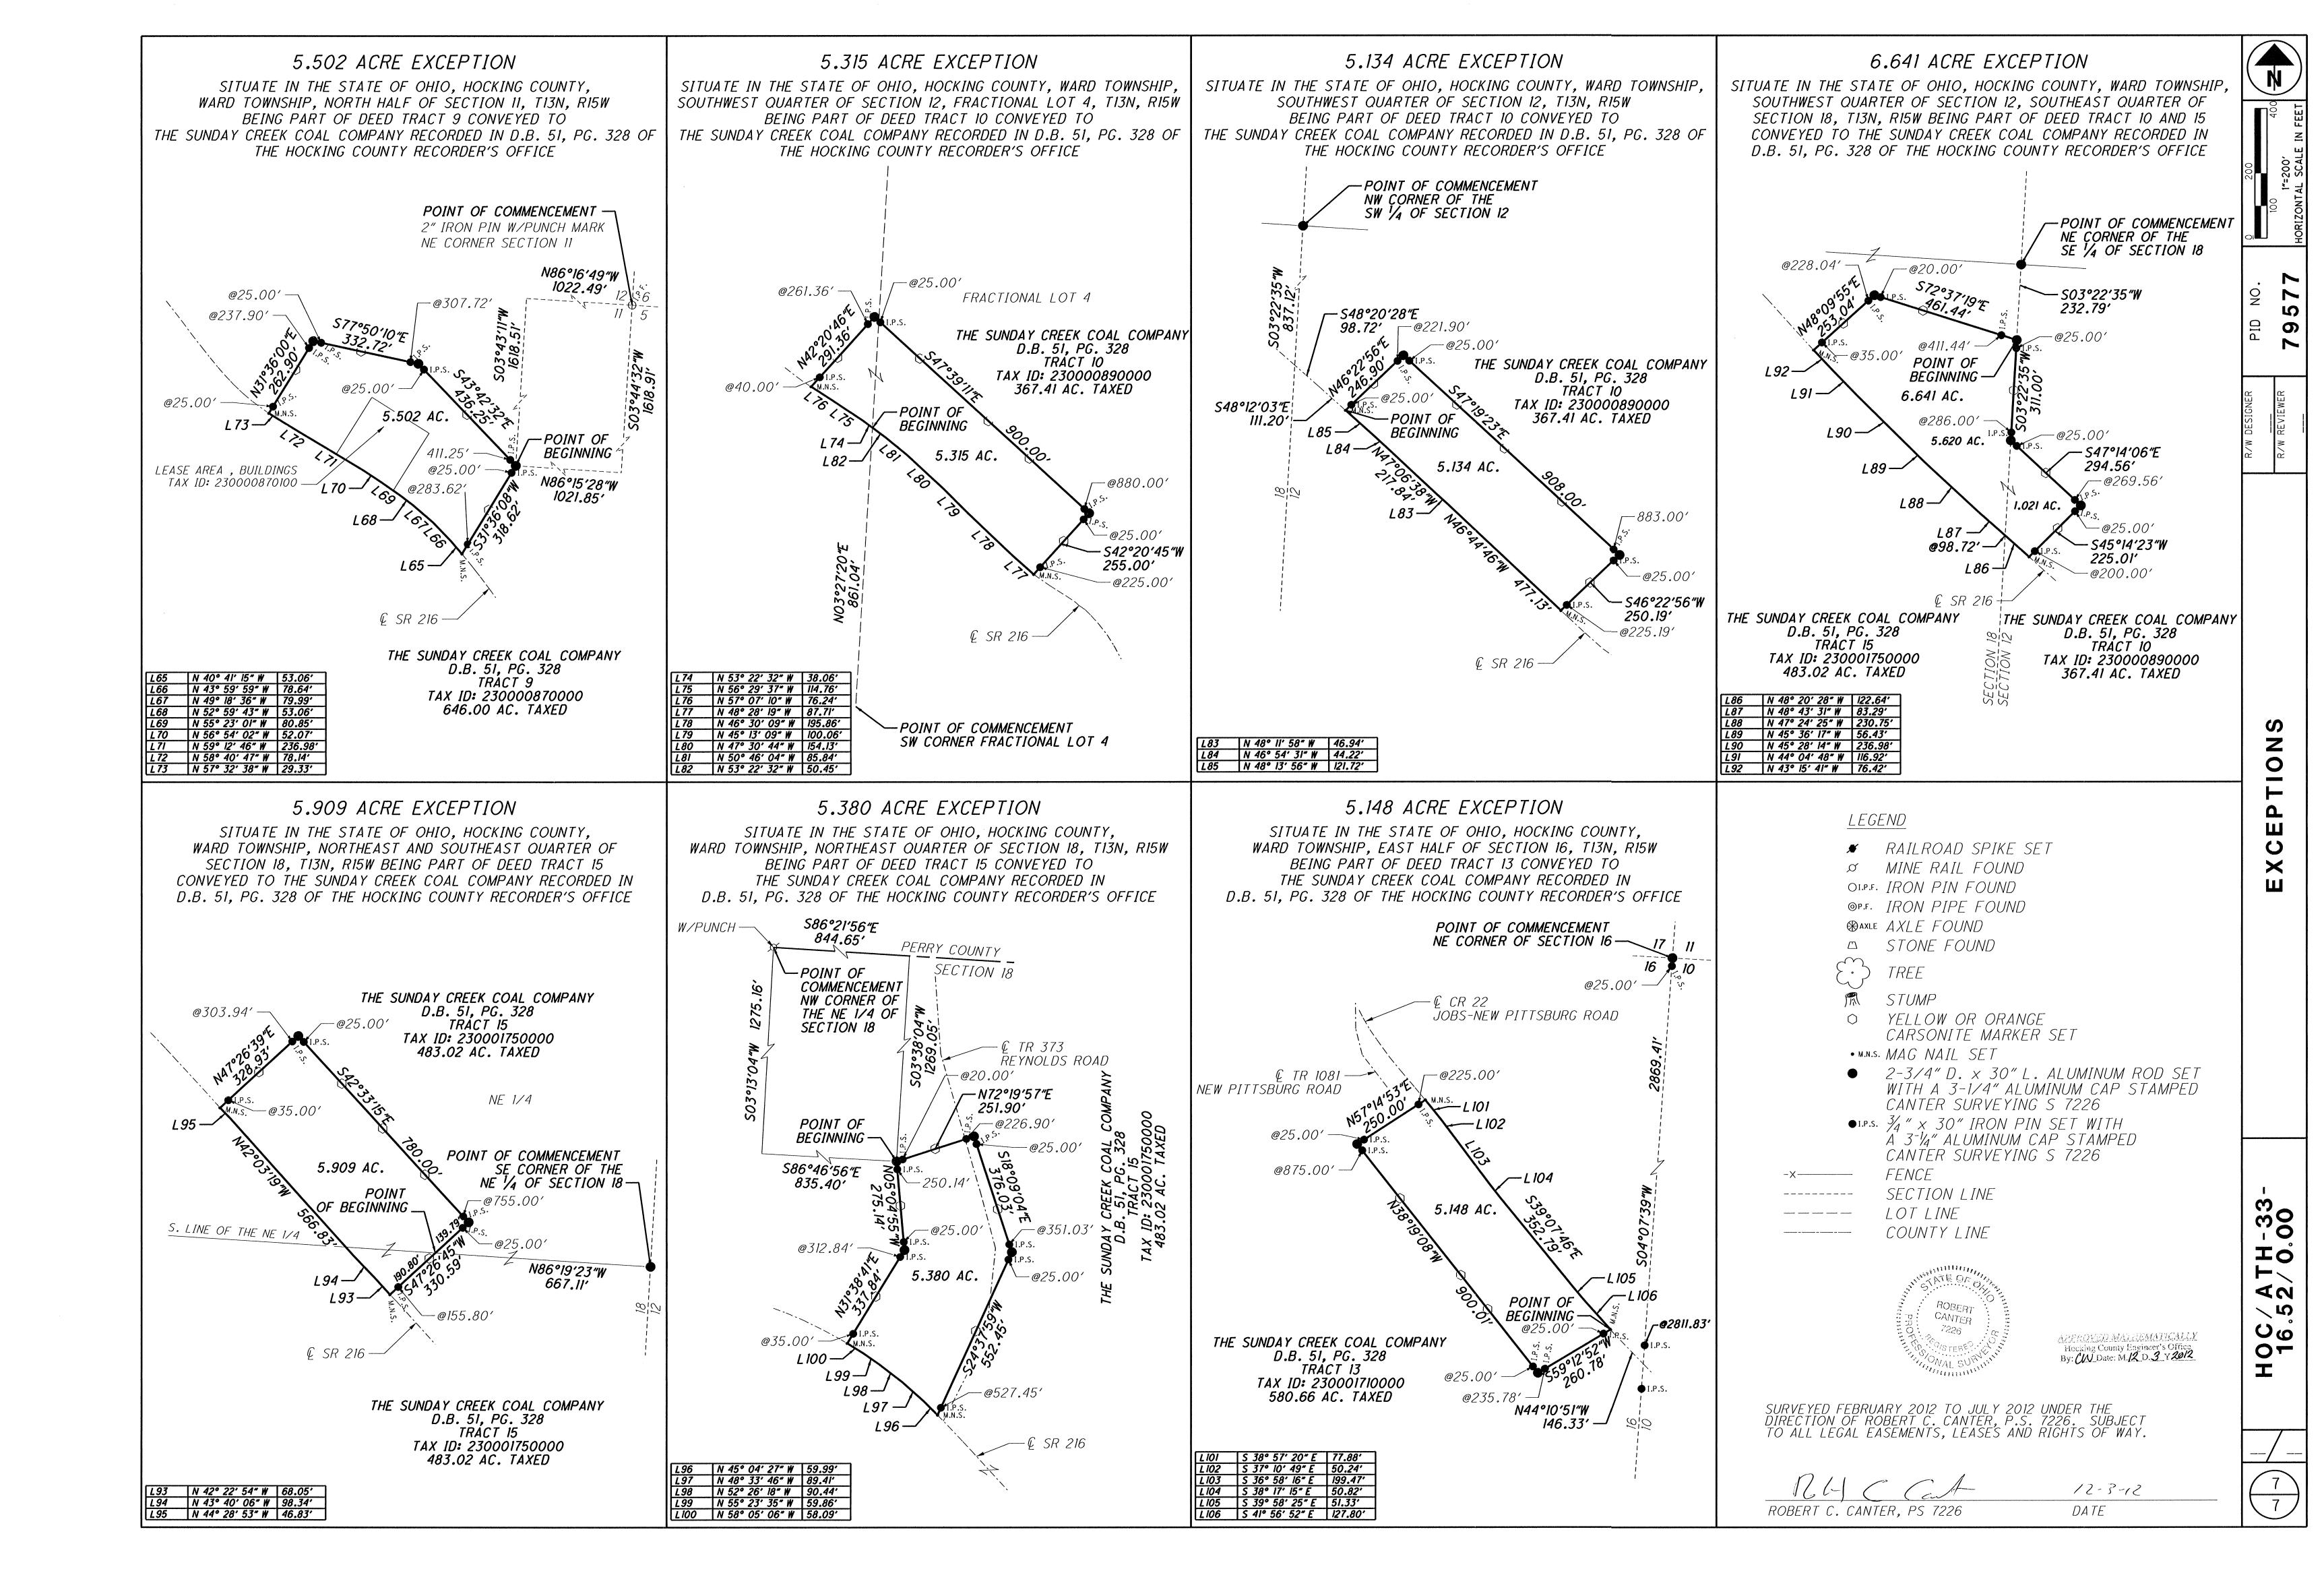

stone L.Pi TACK Sycamore STUNIF 319.61 LEGE. Donated, June 1982, by ALBERT W. SEABRIGHT, P.E., P.S. COUNTY ENGINEER 1949 - 1964 VA - 900 - 96,35 = 85 6 587.57.82 S 87.57.82 9" chestnut Oak 5 1-30 = 26° T.P. Jeo 18 March