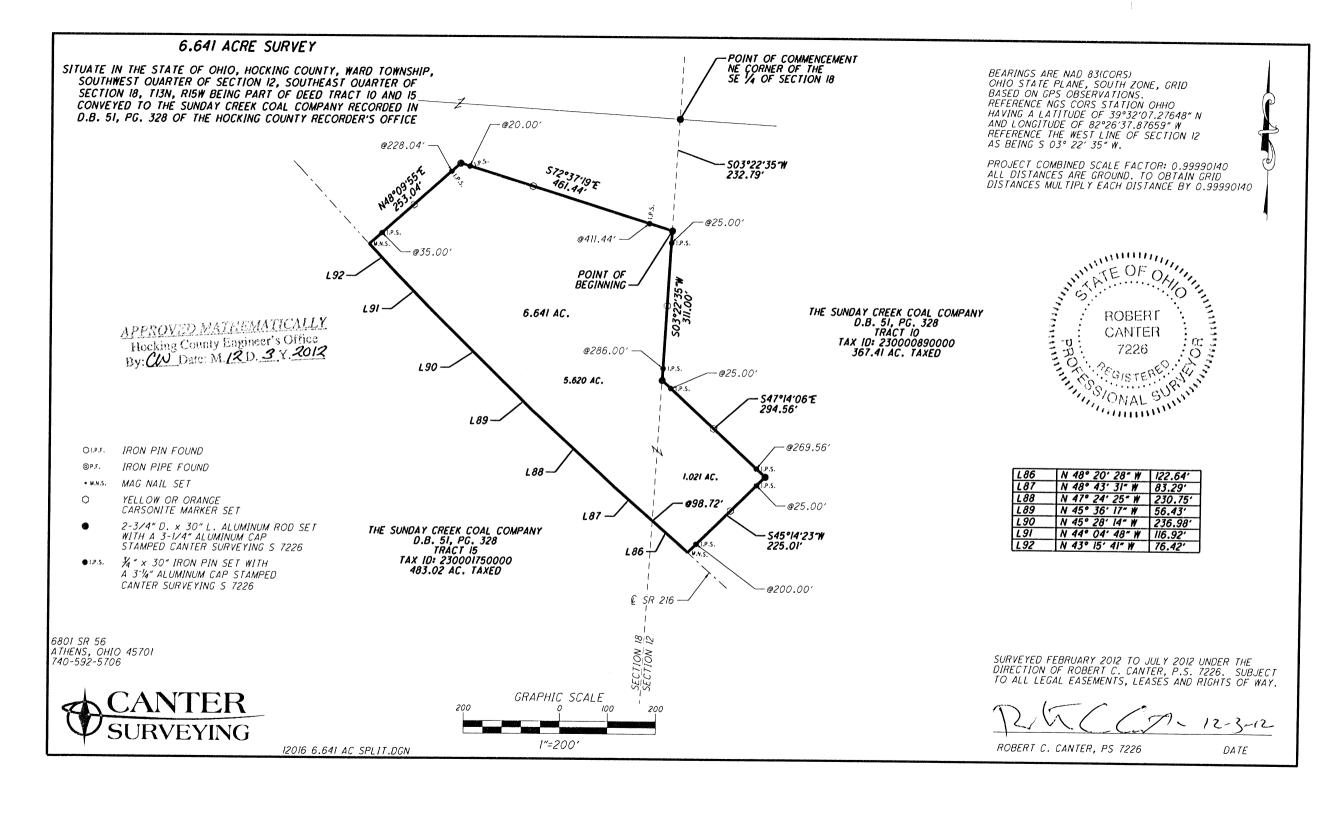

stone L.Pi TACK Sycamore STUNIF 319.61 LEGE. Donated, June 1982, by ALBERT W. SEABRIGHT, P.E., P.S. COUNTY ENGINEER 1949 - 1964 VA - 900 - 96,35 = 85 6 587.57.82 S 87.57.82 9" chestnut Oak 5 1-30 = 26° T.P. Jeo 18 March