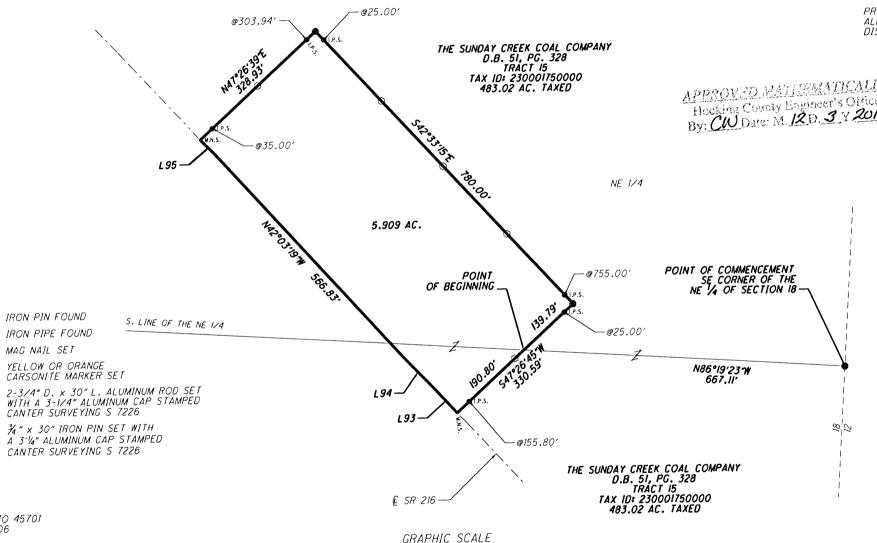

ATE PLANE, SOUTH ZONE, GRID BASED ON GPS OBSERVATIONS. REFERENCE NGS CORS STATION OHHO HAVING A LATITUDE OF 39°32'07.27648" N AND LONGITUDE OF 82°26'37.87659" W REFERENCE THE SOUTH LINE OF THE NORTHEAST QUARTER OF SECTION 18 AS BEING N 86° 19' 23" W.

PROJECT COMBINED SCALE FACTOR: 0.99990140 ALL DISTANCES ARE GROUND. TO OBTAIN GRID DISTANCES MULTIPLY EACH DISTANCE BY 0.99990140

APPROVED MATTEMATICALLY Hocking County Engineer's Office By: CW Dare: M. 12 D. 3 Y 2012



| L93  | N 42° 22' 54" W | 68.05  |
|------|-----------------|--------|
| L94  | N 43° 40' 06" W | 98.34  |
| 1.95 | N 44° 28' 53" W | 46.83' |

SURVEYED FEBRUARY 2012 TO JULY 2012 UNDER THE DIRECTION OF ROBERT C. CANTER, P.S. 7226. SUBJECT

TO ALL LEGAL EASEMENTS, LEASES AND RIGHTS OF WAY.

ROBERT C. CANTER, PS 7226

DATE



1"=200

# Exhibit A 5.909 Acre Survey

Situate in the State of Ohio, Hocking County, Ward Township, northeast and southeast quarter of Section 18, T13N, R15W and being part of deed tract 15 conveyed to The Sunday Creek Coal Company recorded in D.B. 51, Pg. 328 of the Hocking County Recorder's office and being more particularly described as follows:

Commencing at an aluminum monument set at the southeast corner of the northeast quarter of Section 18, thence N 86° 19' 23" W 667.11 feet along the south line of the northeast quarter of Section 18 to a point, said point being the **Point of Beginning** for the parcel herein described;

Thence from the **Point of Beginning** S 47° 26′ 45″ W 190.80 feet across the grantor to a mag nail set in the center of SR 216 passing an iron pin set at 155