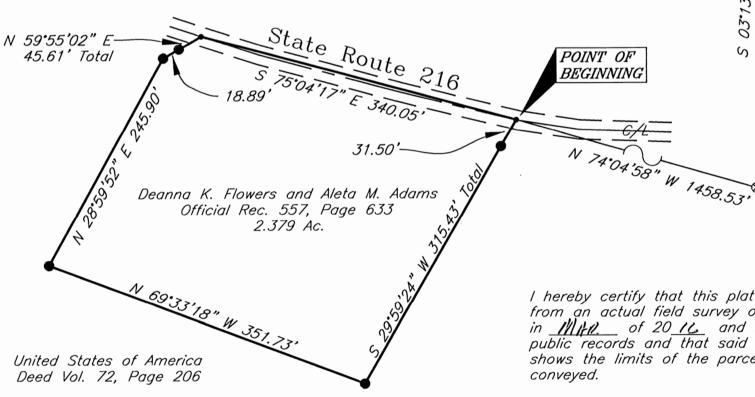

of 39° 32' 07.27648" N and a Longitude of 82° 26' 37.87659" W. Reference the west line of Section 16 as being N 04° 03' 00" E.

CANTER

Hocking County Engineer's Office By: CW Date: M.12 D. 3 Y. 2012

Perry County, Coal Twp.

Hocking County, Ward Twp.

REFERENCE POINT

-25.00

NW cor. of NE 1/4 of Section 18

W 1666.02' (Total)

03.13'05"

104.15

# L E G E N D

- 5/8" iron pin set 30" in length with a 1 5/16" plastic ID cap inscribed "CASSELL S-6378
- 3/4" iron pin found with a 3 1/4" aluminum cap  $\otimes$ inscribed "CANTER SURVEYING S 7226"
- Mine Rail found with punch mark Δ
- Point

<u>REFERENCES:</u>

Tax Maps Previous Surveys Deeds as Noted

APPROVED MATHEMATICALLY Hocking County Engineer's Office By: CM Dato: M. 3 D. 31 V. Zollo



United States of America Deed Vol. 72, Page 206



I hereby certify that this plat was prepared from an actual field survey of the premises in MILO of 20 16 and from existing public records and that said plat correctly shows the limits of the parcel to be conveyed.

This certification was made by me on this 25th day of 1/11/R., 2016.

Jerry L. Cassell Ohio Professional Surveyor No. 6378



determination of angles only.

The bearing system for this plat is based on evidence found on the West Line of the Northeast quarter of Section 18 and bears S 03" 13' 05" W and is for the

NOTE:

Situated in the State of Ohio, County of Hocking, Township of Ward and being a parcel of land conveyed to Deanma K. Flowers and Aleta M. Adams in Official Record 557, Page 633 and further located in the North half of Section 18, Township 13, Range 15.

FOR: Fl