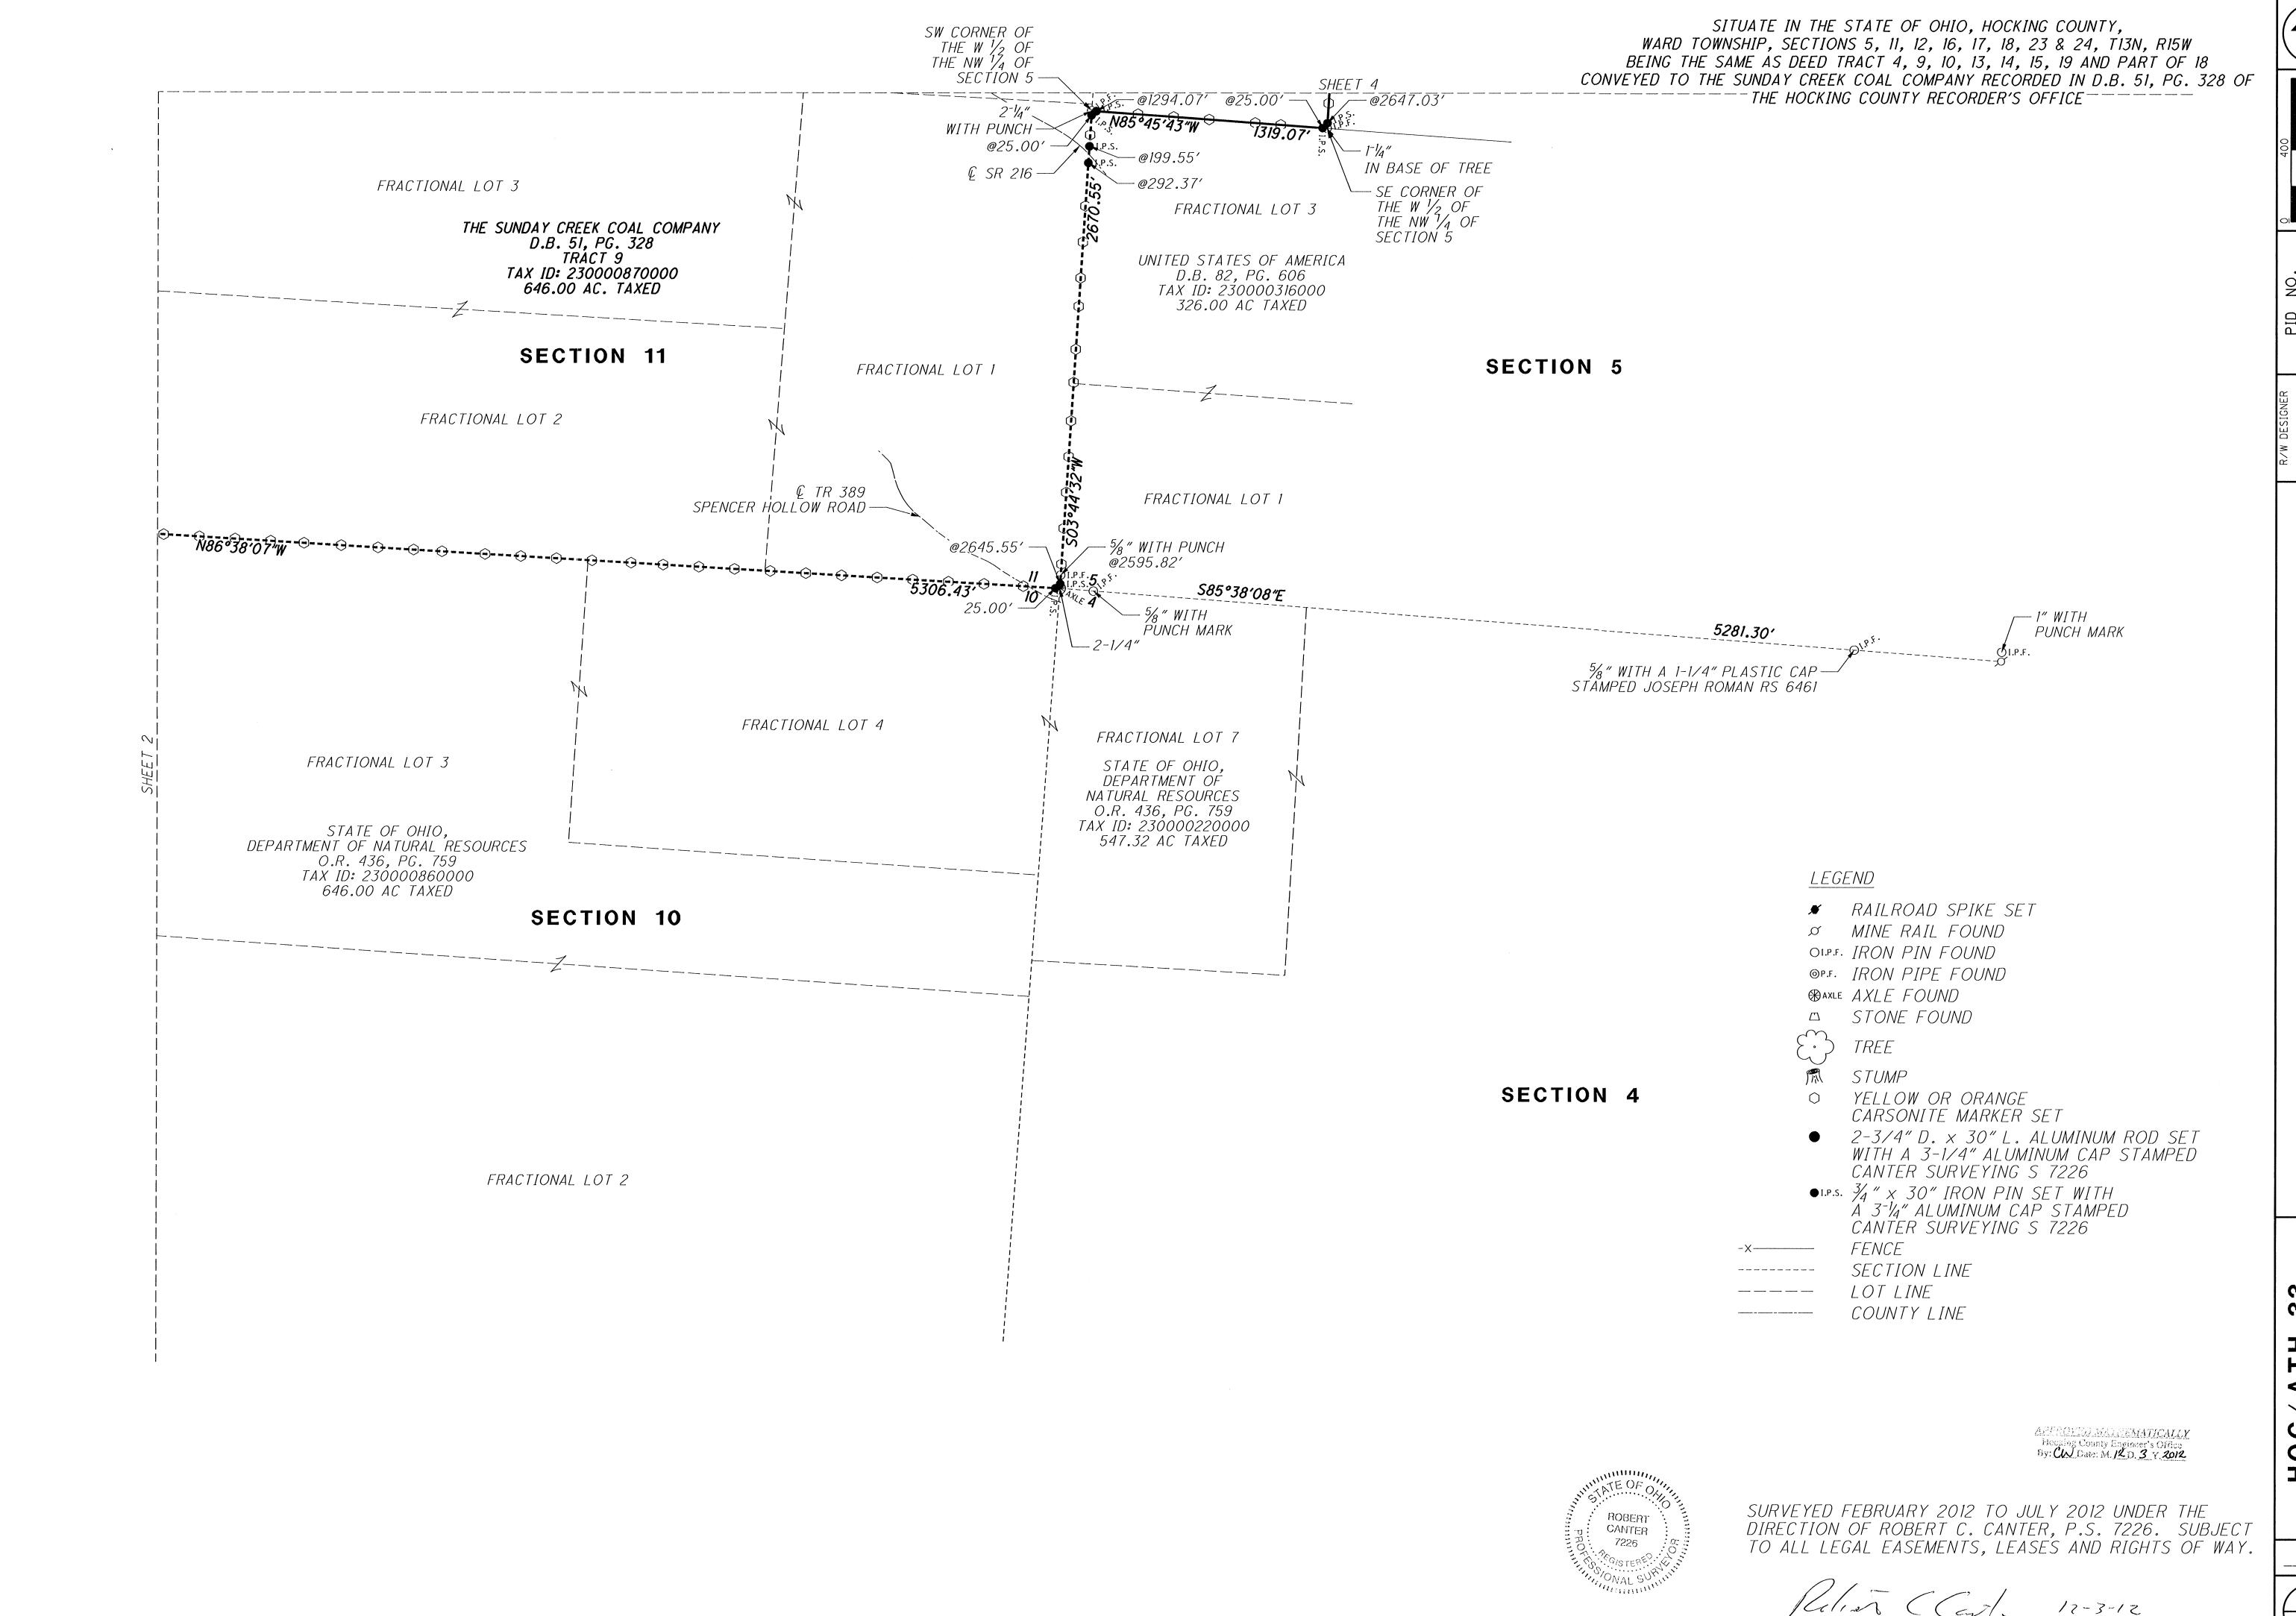

stone L.Pi TACK Sycamore STUNIF 319.61 LEGE. Donated, June 1982, by ALBERT W. SEABRIGHT, P.E., P.S. COUNTY ENGINEER 1949 - 1964 VA - 900 - 96,35 = 85 6 587.57.82 S 87.57.82 9" chestnut Oak 5 1-30 = 26° T.P. Jeo 18 March