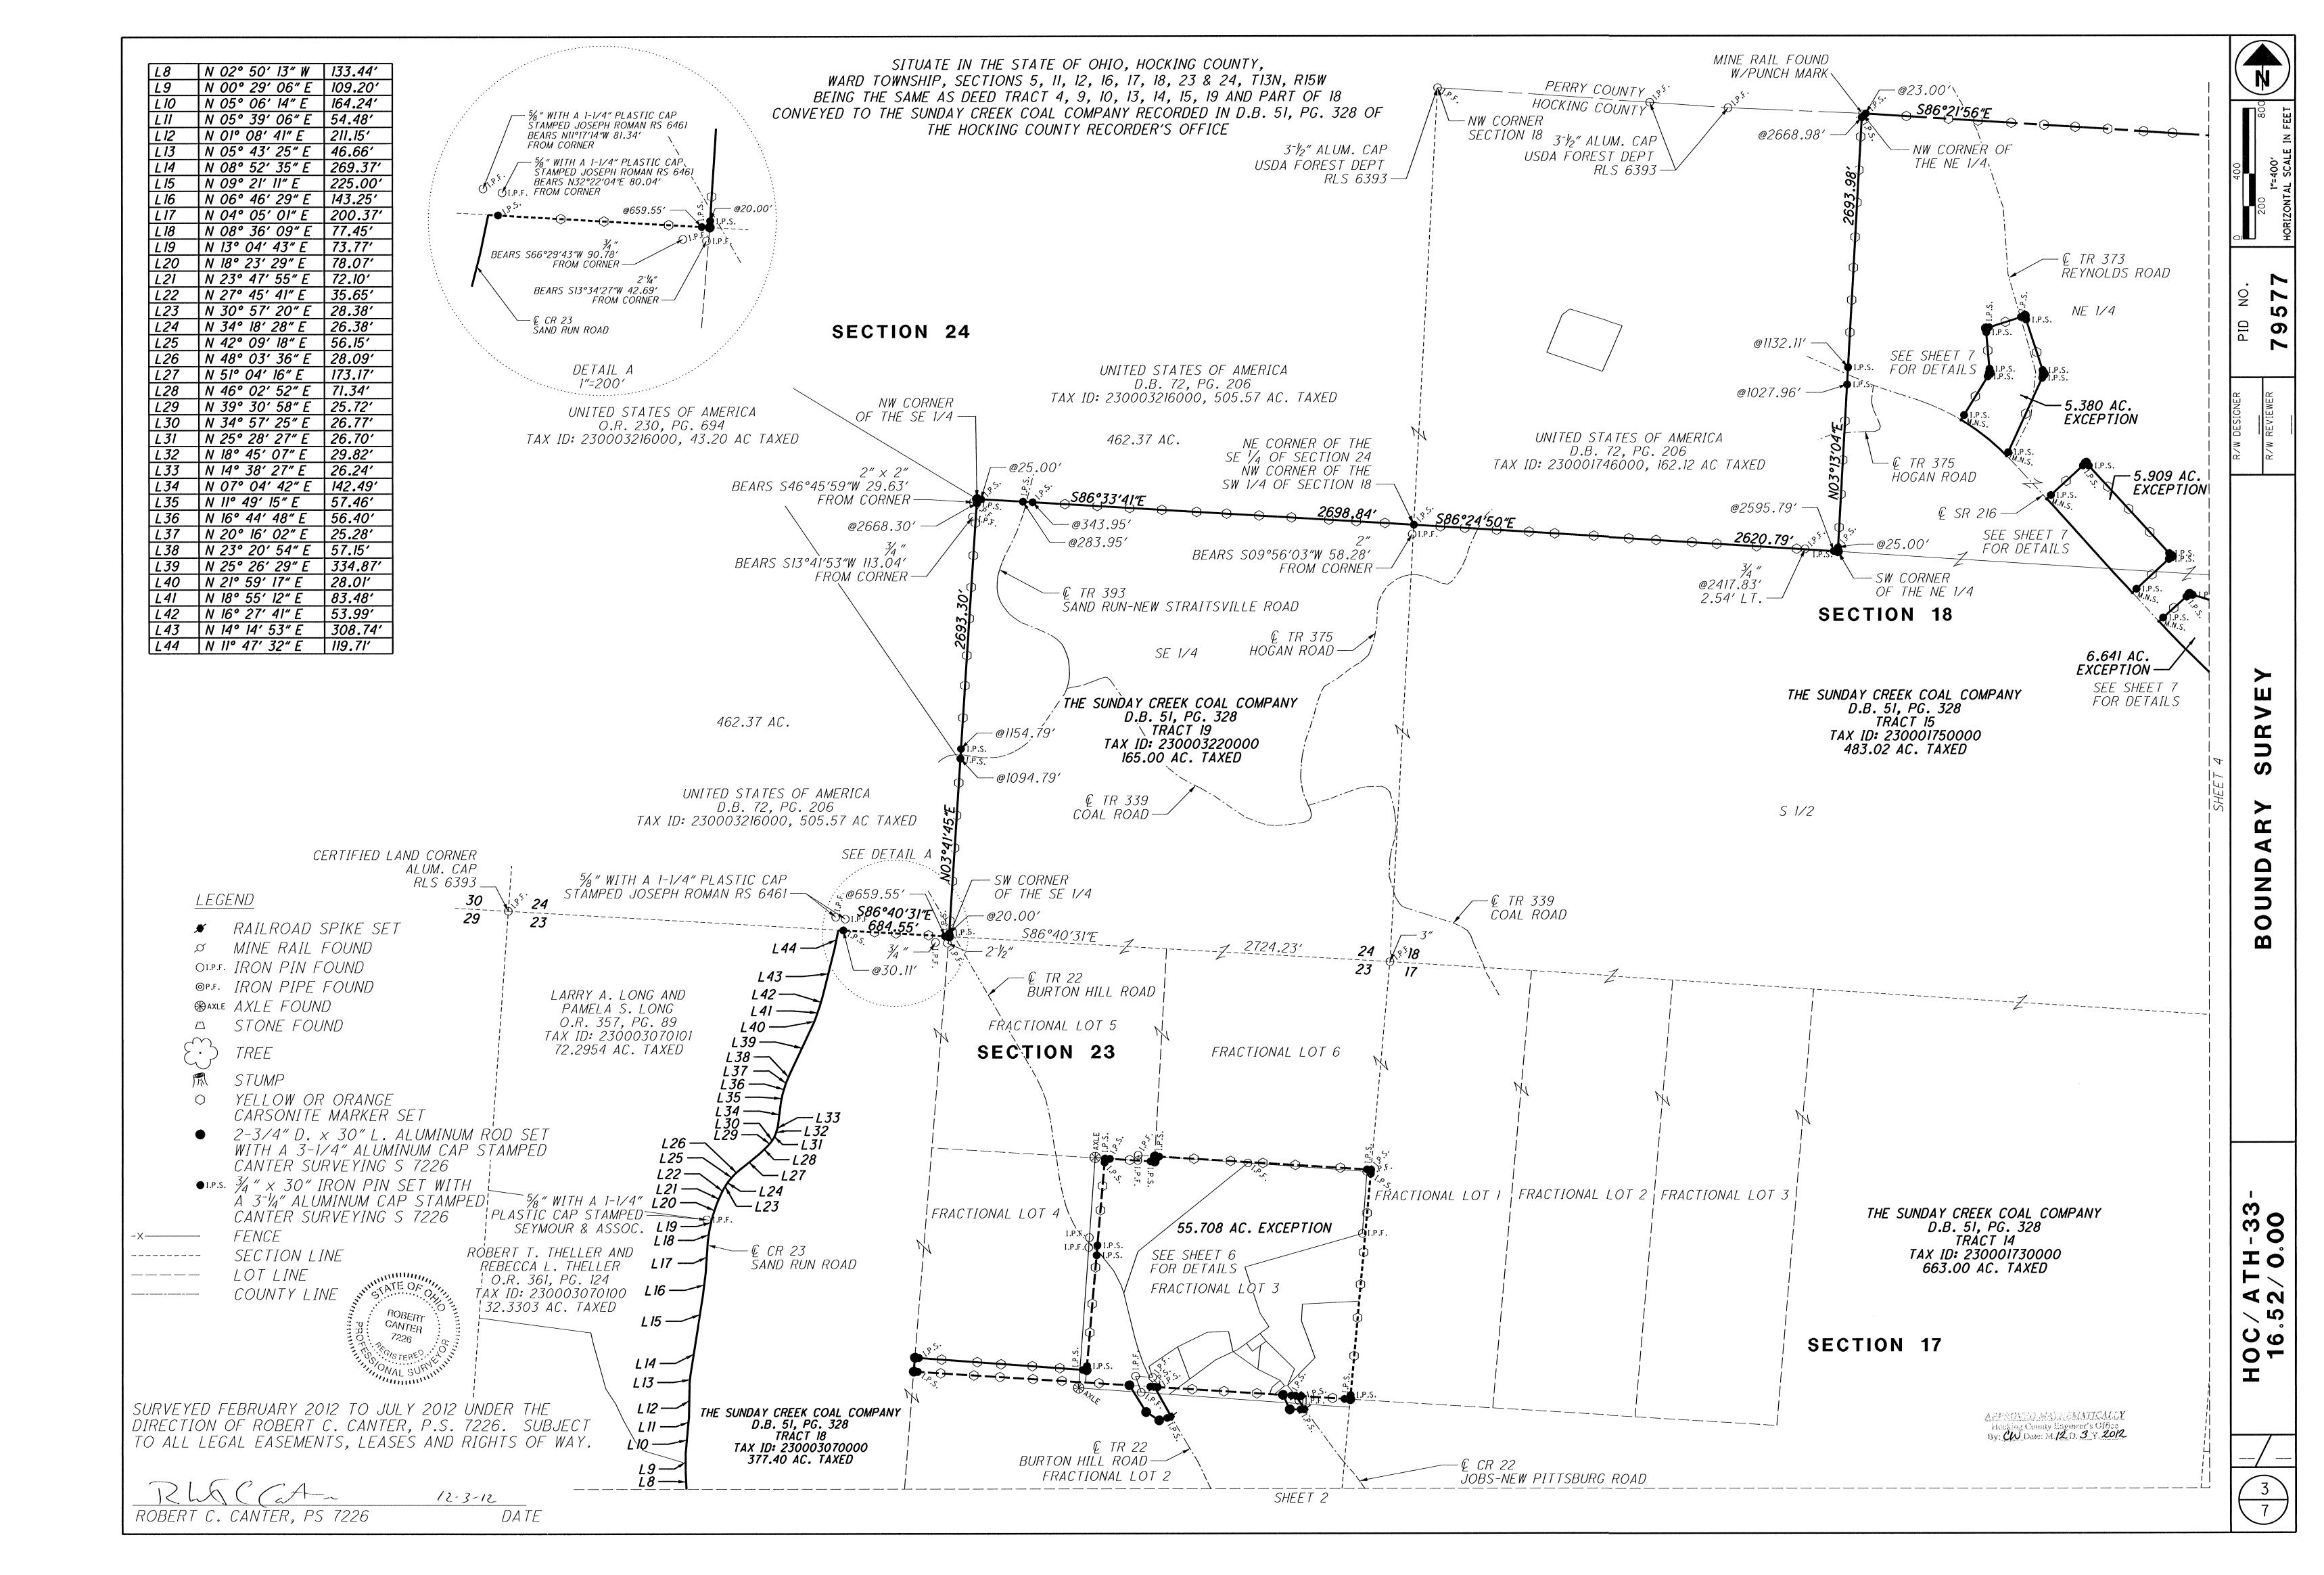

stone L.Pi TACK Sycamore STUNIF 319.61 LEGE. Donated, June 1982, by ALBERT W. SEABRIGHT, P.E., P.S. COUNTY ENGINEER 1949 - 1964 VA - 900 - 96,35 = 85 6 587.57.82 S 87.57.82 9" chestnut Oak 5 1-30 = 26° T.P. Jeo 18 March