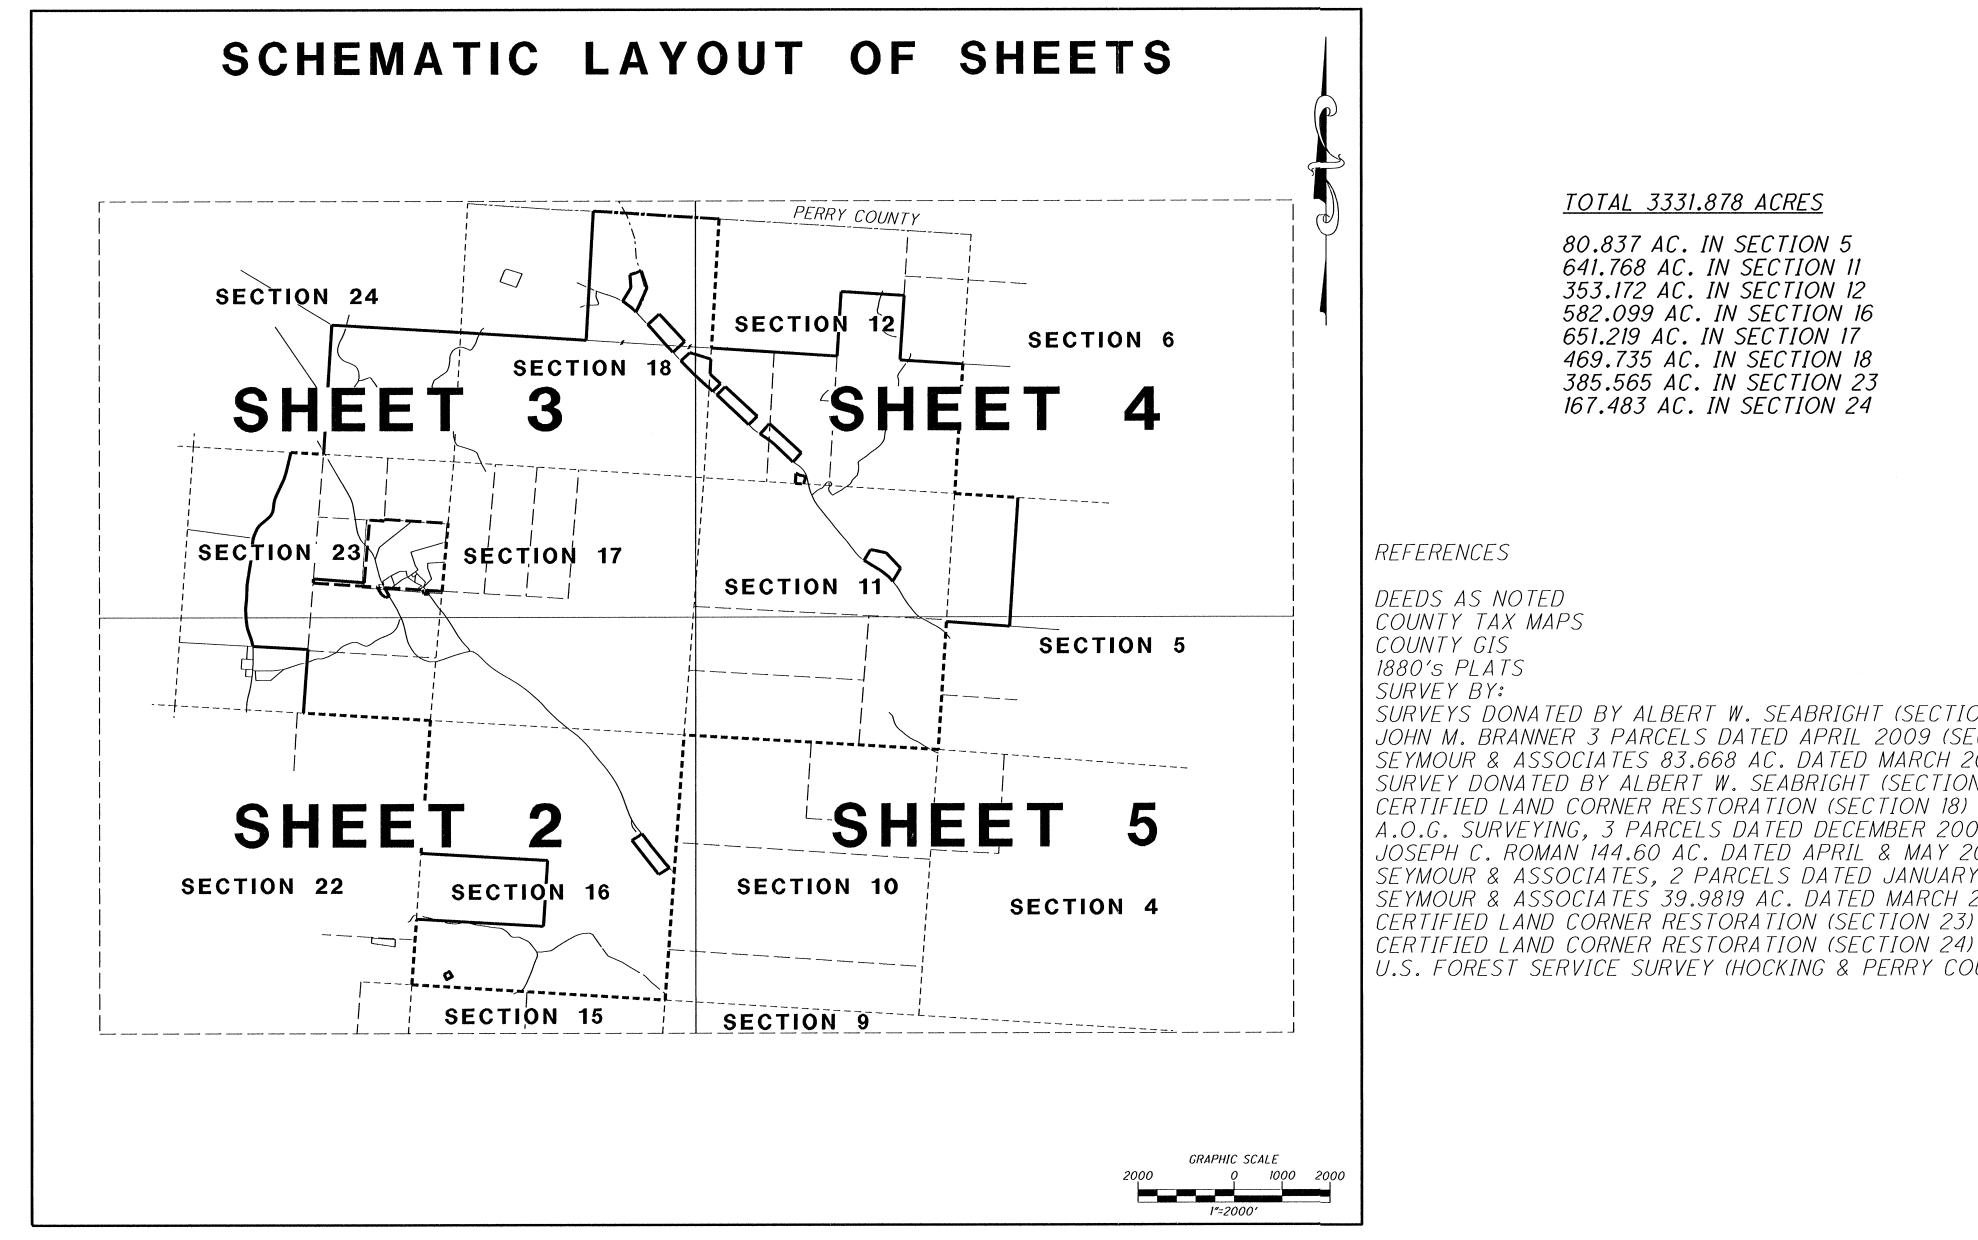

stone L.Pi TACK Sycamore STUNIF 319.61 LEGE. Donated, June 1982, by ALBERT W. SEABRIGHT, P.E., P.S. COUNTY ENGINEER 1949 - 1964 VA - 900 - 96,35 = 85 6 587.57.82 S 87.57.82 9" chestnut Oak 5 1-30 = 26° T.P. Jeo 18 March