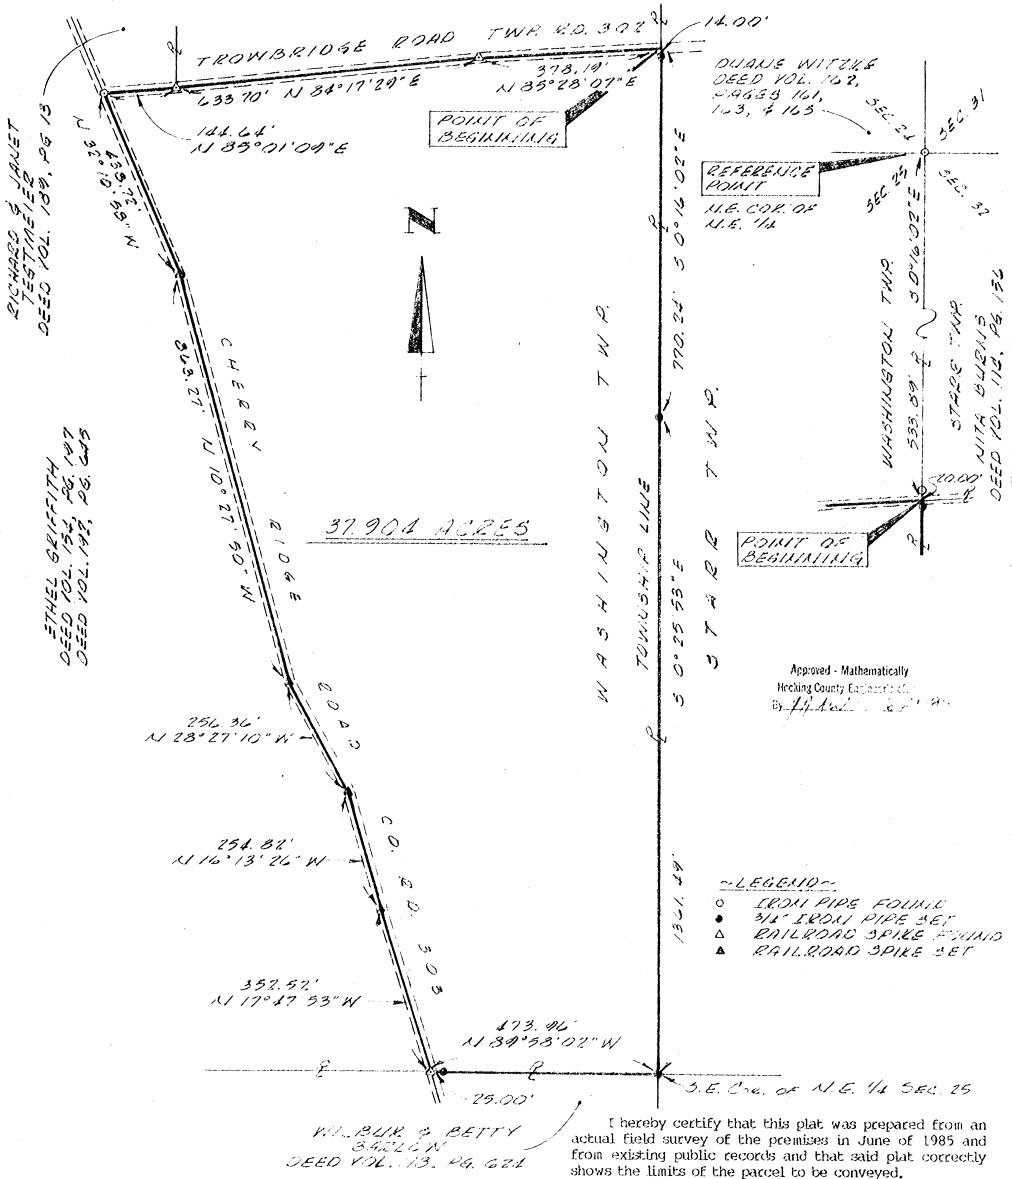

nce of 111.94 ft. to a point;
- 9) S 10 22' 55" E a distance of 126.26 ft. to a point;
- 10) S 3<sup>o</sup> 18' 54" W a distance of 186.74 ft. to a point of termination on the north line of the previously described 8.6881 acre tract.

The actual survey made by Michael P. Berry, Ohio Registered Surveyor No. 6803, on July 17, 1990.

Approved - Mathematically
Hocking County Engineer's office
By FA Date 7-19-90

Michael P. Berry

## PLAT OF SURVEY

SITUATED IN THE STATE OF OHIO, COUNTY OF HOCKING, TOWNSHIP OF WASHINGTON AND BEING A PART OF AN 88.74 ACRE PARCEL OF LAND LOCATED IN THE EASTERLY HALF OF THE NORTHEAST QUARTER OF SECTION 25, TOWNSHIP 13, RANGE 17, CONGRESS LANDS AS CONVEYED TO ETHEL GRIFFITH IN DEED VOLUME 192, PAGE 645, ALL RECORDS OF THE RECORDER'S OFFICE, HOCKING COUNTY, OHIO.



The bearing system for this plat is based on the Richard and Janet Tegtmeier parcel as recorded in Deed Vol. 189, Pg. 13.

All I.P.'s set are 3/4 inch (inside diameter) iron pipe with plastic identification caps.

0 100 200 A00 3CALE: 1" = 200' Jeny L. Carrel

of Juns , 1985.

JEBRY

CASSELL

5-6373

This certification was made by me on this 2/3 day

Jerry L. Cassell, Registered Surveyor No. 6378

for

VISTA SURVEYING SERVICES, INC.

20525 Buena Vista Rd. Rockbridge, Ohio 43149

## DESCRIPTION OF A 37.904 ACRE PARCEL OF LAND

Situated in the State of Ohio, County of Hocking, Township of Washington and being a part of an 88.74 acre parcel of land located in the easterly half of the north-east quarter of Section 25, Township 13, Range 17, Congress Lands as conveyed to Ethel Griffith (herei