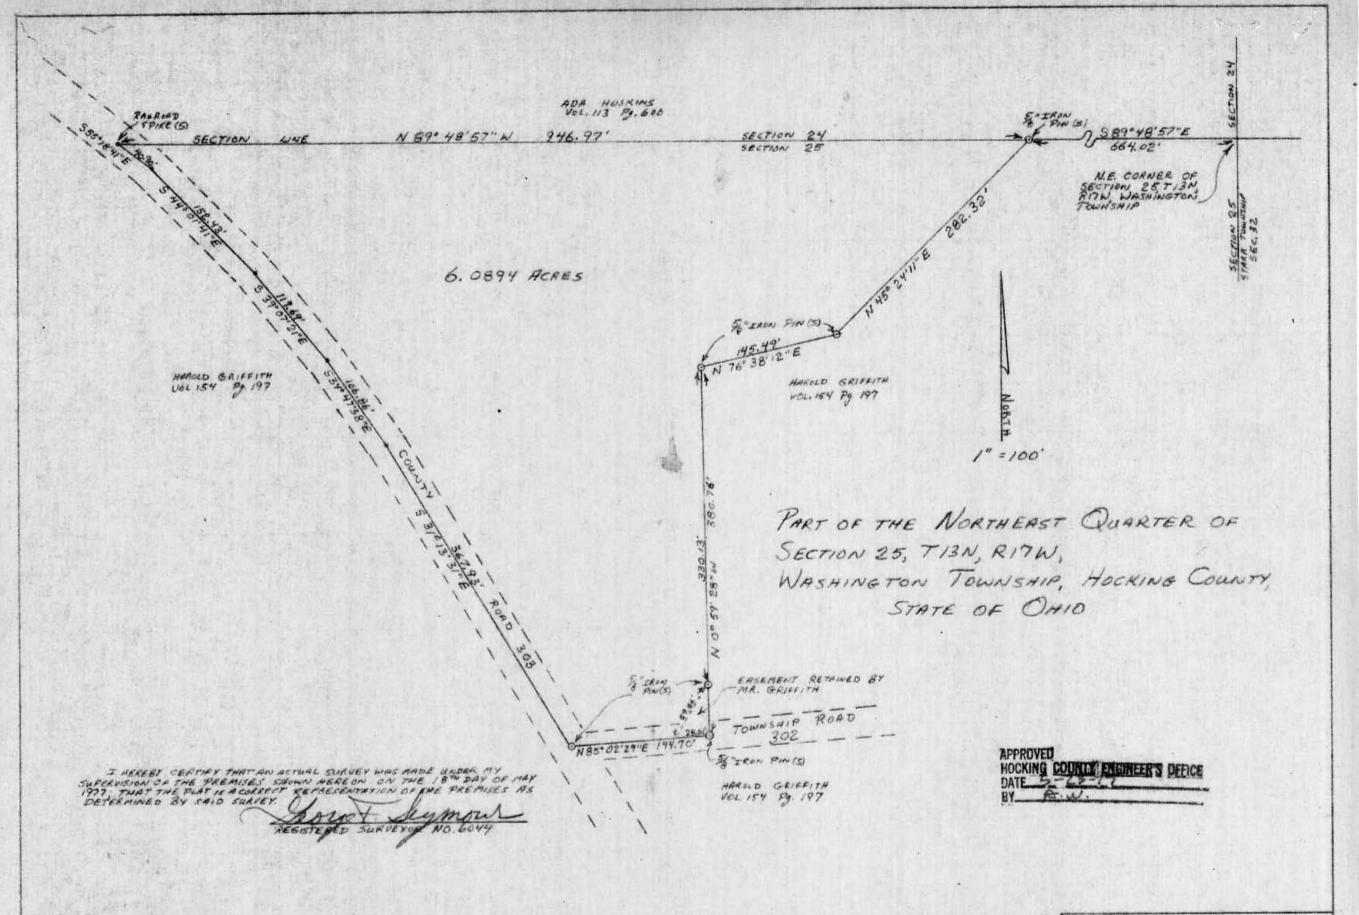

WASHINGTON TOT. 8.3574Ac. REFERENCES! DEEDS AS NOTED TAX MAPS PREUIOUS SULULYS GRANTEE: DAVID FOX 588° 41.34"W 747.09" WEST 60,01' -136.25 SEC.36 N. W. COR. OF N.E. 44 OF. N.W. YY OF SEC. 36 LEGENP D=5/8" by 30" I. PIN N/ALASTIC II D. CAP . STAMPED "SEYMOUR EASSOC" SET = STONE FOUND · = POINT BEARINGS DERIVED FROM MONUMENTS FOUND ON THE NORTH LINE OF SEC. 36 AS BEARING DUE EAST & WEST AND ARE FOR THE DETERMINATION OF ANGLES ONLY Approved - Mathematically Hocking County Engineer's office

By J J Date 9-7-9.> 1 N08°41'34°E 388°41'34"W-SBGO OT W 748.75/ GAEGON GEORGIA 559 PLAT PREPARED FROM SURVEY MADE UNDER N1031'26"W 15.94' MY SUPERVISION JULY 15 1995 BY No.6044 N1019'47'E) SITUATE IN THE SOUTHWEST QUARTER OF PROFESSIONAL LAND SURVEYORS SECTION 25 AND THE NORTHWEST QUARTER OF .BUILDING PLANS ·LOTS & FARM SURVEYS SECTION 36, TIBN, RITW, WASHINGTON GEORGE F. SUB-DIVISIONS ·LAND PLANNING SEYMOUR TOWNSHIP, HOCKING COUNTY, OHIO S-6044 URVEYO SURVEY FOR! DAVID FOX 385-5954 JOB # U25952

Being a part of the tract of land that is now or formerly in the name of David Fox and Gregory Georgia as recorded in Official Record 46 at page 565 and Official Record 62 at page 559, Hocking County Recorder's Office, said tract being situated in the southwest quarter of Section 25 and the northwest quarter of Section 36, T13N, R17W, Washington Township, Hocking County, State of Ohio and being more particularly described as follows: particularly described as follows:

Beginning, for reference, at a point on the north line of Section 36 and the south line of Section 25 from which a stone found on the northwest corner of the northeast quarter of the northwest quarter of Section 36 bears, West a distance of 60.01 feet:

Thence leaving the north line of Section 36 and the south line of Section 25 and with a new line through the grantor's land the following eleven courses:

- North 01 degree 18 minutes 26 seconds West a distance of 136.25 feet to a 5/8" X 30" iron pin with a plastic identification cap set;
- [2] North 88 degrees 41 minutes 34 seconds East a distance of 770.26 feet to a 5/8" X 30" iron pin with a plastic identification cap set;
- North 32 degrees 51 minutes 02 seconds West a distance of [3] 193.86 feet to a 5/8" X 30" iron pin with a plastic identification cap set;
- North 46 degrees 54 minutes 34 seconds East a distance of [4] 626.32 feet to a 5/8" X 30" iron pin with a plastic identification cap set;
- South 42 degrees 02 minutes 36 seconds East a distance of [5] 221.01 feet to a 5/8" X 30" iron pin with a plastic identification cap set;
- South 31 degrees 20 minutes 52 seconds West a distance of 312.43 feet to a 5/8" X 30" iron pin with a plastic identification cap set; [6]
- South 53 degrees 50 minutes 08 seconds West a distance of [7] 370.99 feet to a 5/8" X 30" iron pin with a plastic identification cap set;
- South 88 degrees 41 minutes 34 seconds West a distance of [8] 747.09 feet to a 5/8" X 30" iron pin with a plastic
- identification cap set; South 01 degree 18 minutes 26 seconds East, crossing into Section 36 at 77.62 feet, going a total distance of 1514.80 feet to a 5/8" X 30" iron pin with a plastic [9] identification cap set;
- [10] South 88 degrees 41 minutes 34 seconds West a distance of 118.65 feet to a 5/8" X 30" iron pin with a plastic identification cap set, and;
- [11] South 86 degrees 07 minutes West a distance of 748.75 feet to a 5/8" X 30" iron pin with a plastic identification cap set in the center of Township Rd. 298 and on a westerly line to the grantor;

Thence along the center of said road and a westerly line to the grantor the following two courses:

- [1] North 01 degree 19 minutes 47 seconds East a distance of
- 44.25 feet to a point, and; North 01 degree 31 minutes 26 seconds West a distance of 15.94 feet to 5/8" X 30" iron pin with a plastic [2] identification cap set;

[continued on page 2]

Page 1 of 2

#### EXHIBIT "A"

Thence leaving the center of said road and the grantor's westerly line and with a new line through the grantor's land the following three courses:

the following three courses:
[1] North 86 degrees 07 seconds East a distance of 745.42 feet to a 5/8" X 30" iron pin with a plastic identification cap set;

[2] North 88 degrees 41 minutes 34 seconds East a distance of 60.00 feet to a 5/8" X 30" iron pin with a plastic identification cap set, and;

[3] North 01 degree 18 minutes 26 seconds West a distance of 1378.55 feet to the place of beginning, containing 5.2638 acres in Section 25 and 3.0909 acres in Section 36, for a total of 8.3574 acres, more or less, and subject to the right of way of Township Road No. 298 and all easements of record.

All 5/8" X 30" iron pins with plastic identification caps set are stamped "Seymour & Associates".

The bearings used in the above described tract were based on monuments found on the north line of Section 36 as bearing due east-west and are for the determination of angles only.

The above described tract was surveyed by George F. Seymour, Ohio Professional Surveyor No. 6044, July 15, 1995.

Approved - Mathematically
Hocking County Engineer's office
B: Date 9-7-95