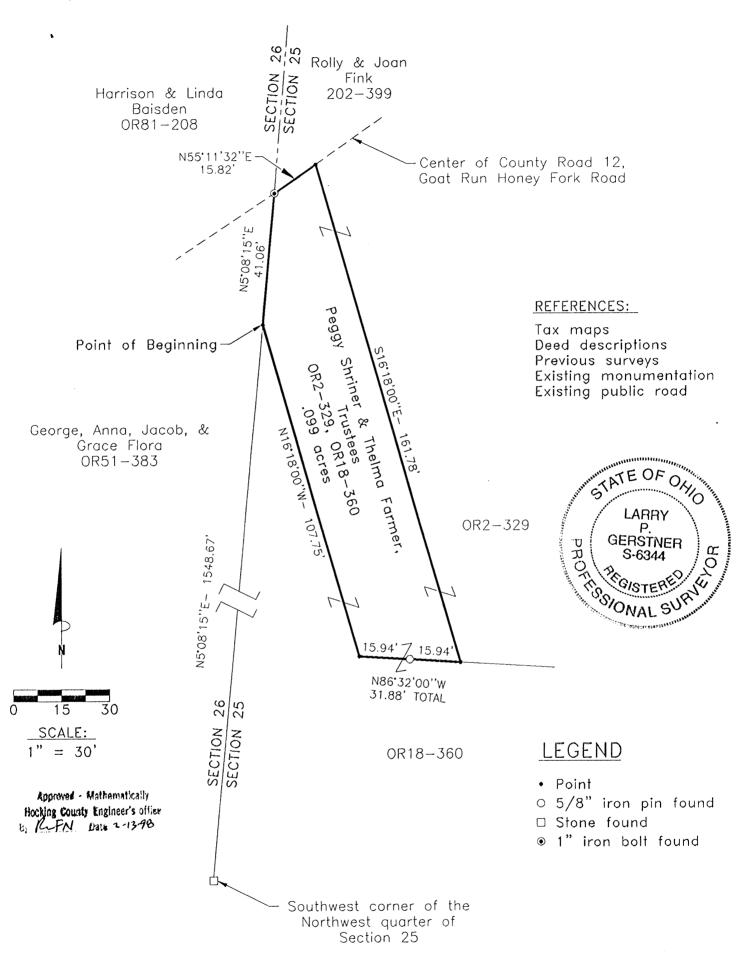

PLAT OF A .099 ACRE SURVEYED EASEMENT OF INGRESS AND EGRESS FOR PEGGY SHRINER AND THELMA FARMER

.099Ac Easement

Situated in Washington Township, Hocking County, Ohio; being part of the West half of the Northwest quarter of Section 25, Township 13, Range 17.

## OF INGRESS AND EGRESS FOR PEGGY SHRINER AND THELMA FARMER

Situated in Washington Township, Hocking County, Ohio; being part of the West half of the Northwest quarter of Section 25, Township 13, Range 17; being a surveyed easement of ingress and egress; and being more particularly described as follows:

Commencing for reference at a stone found at the Southwest corner of the Northwest quarter of section 25; thence with the West line of Section 25 North 5 degrees 08 minutes 15 seconds East a distance of 1548.67 feet to a point and being the point of **Beginning** of the surveyed easement to be described;

thence continuing with the West line of Section 25 North 5 degrees 08 minutes 15 seconds East a distance of 41.06 feet to a 1" iron bolt found in the center of County Road 12, Goat Run Honey Fork Road;

thence leaving the West line of Section 25 and with the center of said County Road 12 North 55 degrees 11 minutes 32 seconds East a distance of 15.82 feet to a point;

thence leaving the center of said County Road 12 South 16 degrees 18 minutes 00 seconds East a distance of 161.78 feet to a point;

thence North 86 degrees 32 minutes 00 seconds West a distance of 31.88 feet to a point and passing a 5/8" iron pin found in the middle of an existing driveway at a distance of 15.94 feet;

thence North 16 degrees 18 minutes 00 seconds West a distance of 107.75 feet to the point of beginning, containing .099 acres more or less, and subject to the public easement of said County Road 12 and any other public or private easements of record.

The above .099 acre surveyed easement is intended to describe part of the 35.573 acre and 21.947 acre surveyed tracts as deeded to Peggy Shriner and Thelma Farmer, Trustees, deed references Volume OR18, Page 360, and Volume OR2, Page 329, both of the Hocking County Recorder's Office. This survey was based upon information obtained from tax maps, deed descriptions, previous surveys, existing monumentation, and an existing public road. The reference bearing for this survey is the West line of Section 25 as North 5 degrees 08 minutes 15 seconds East. Bearings are based upon an assumed meridian and are to denote angles only. No iron pins were set by this survey. The above described property was surveyed by Larry P. Gerstner, Ohio Registered Surveyor No. 6344, on February 10, 1998.