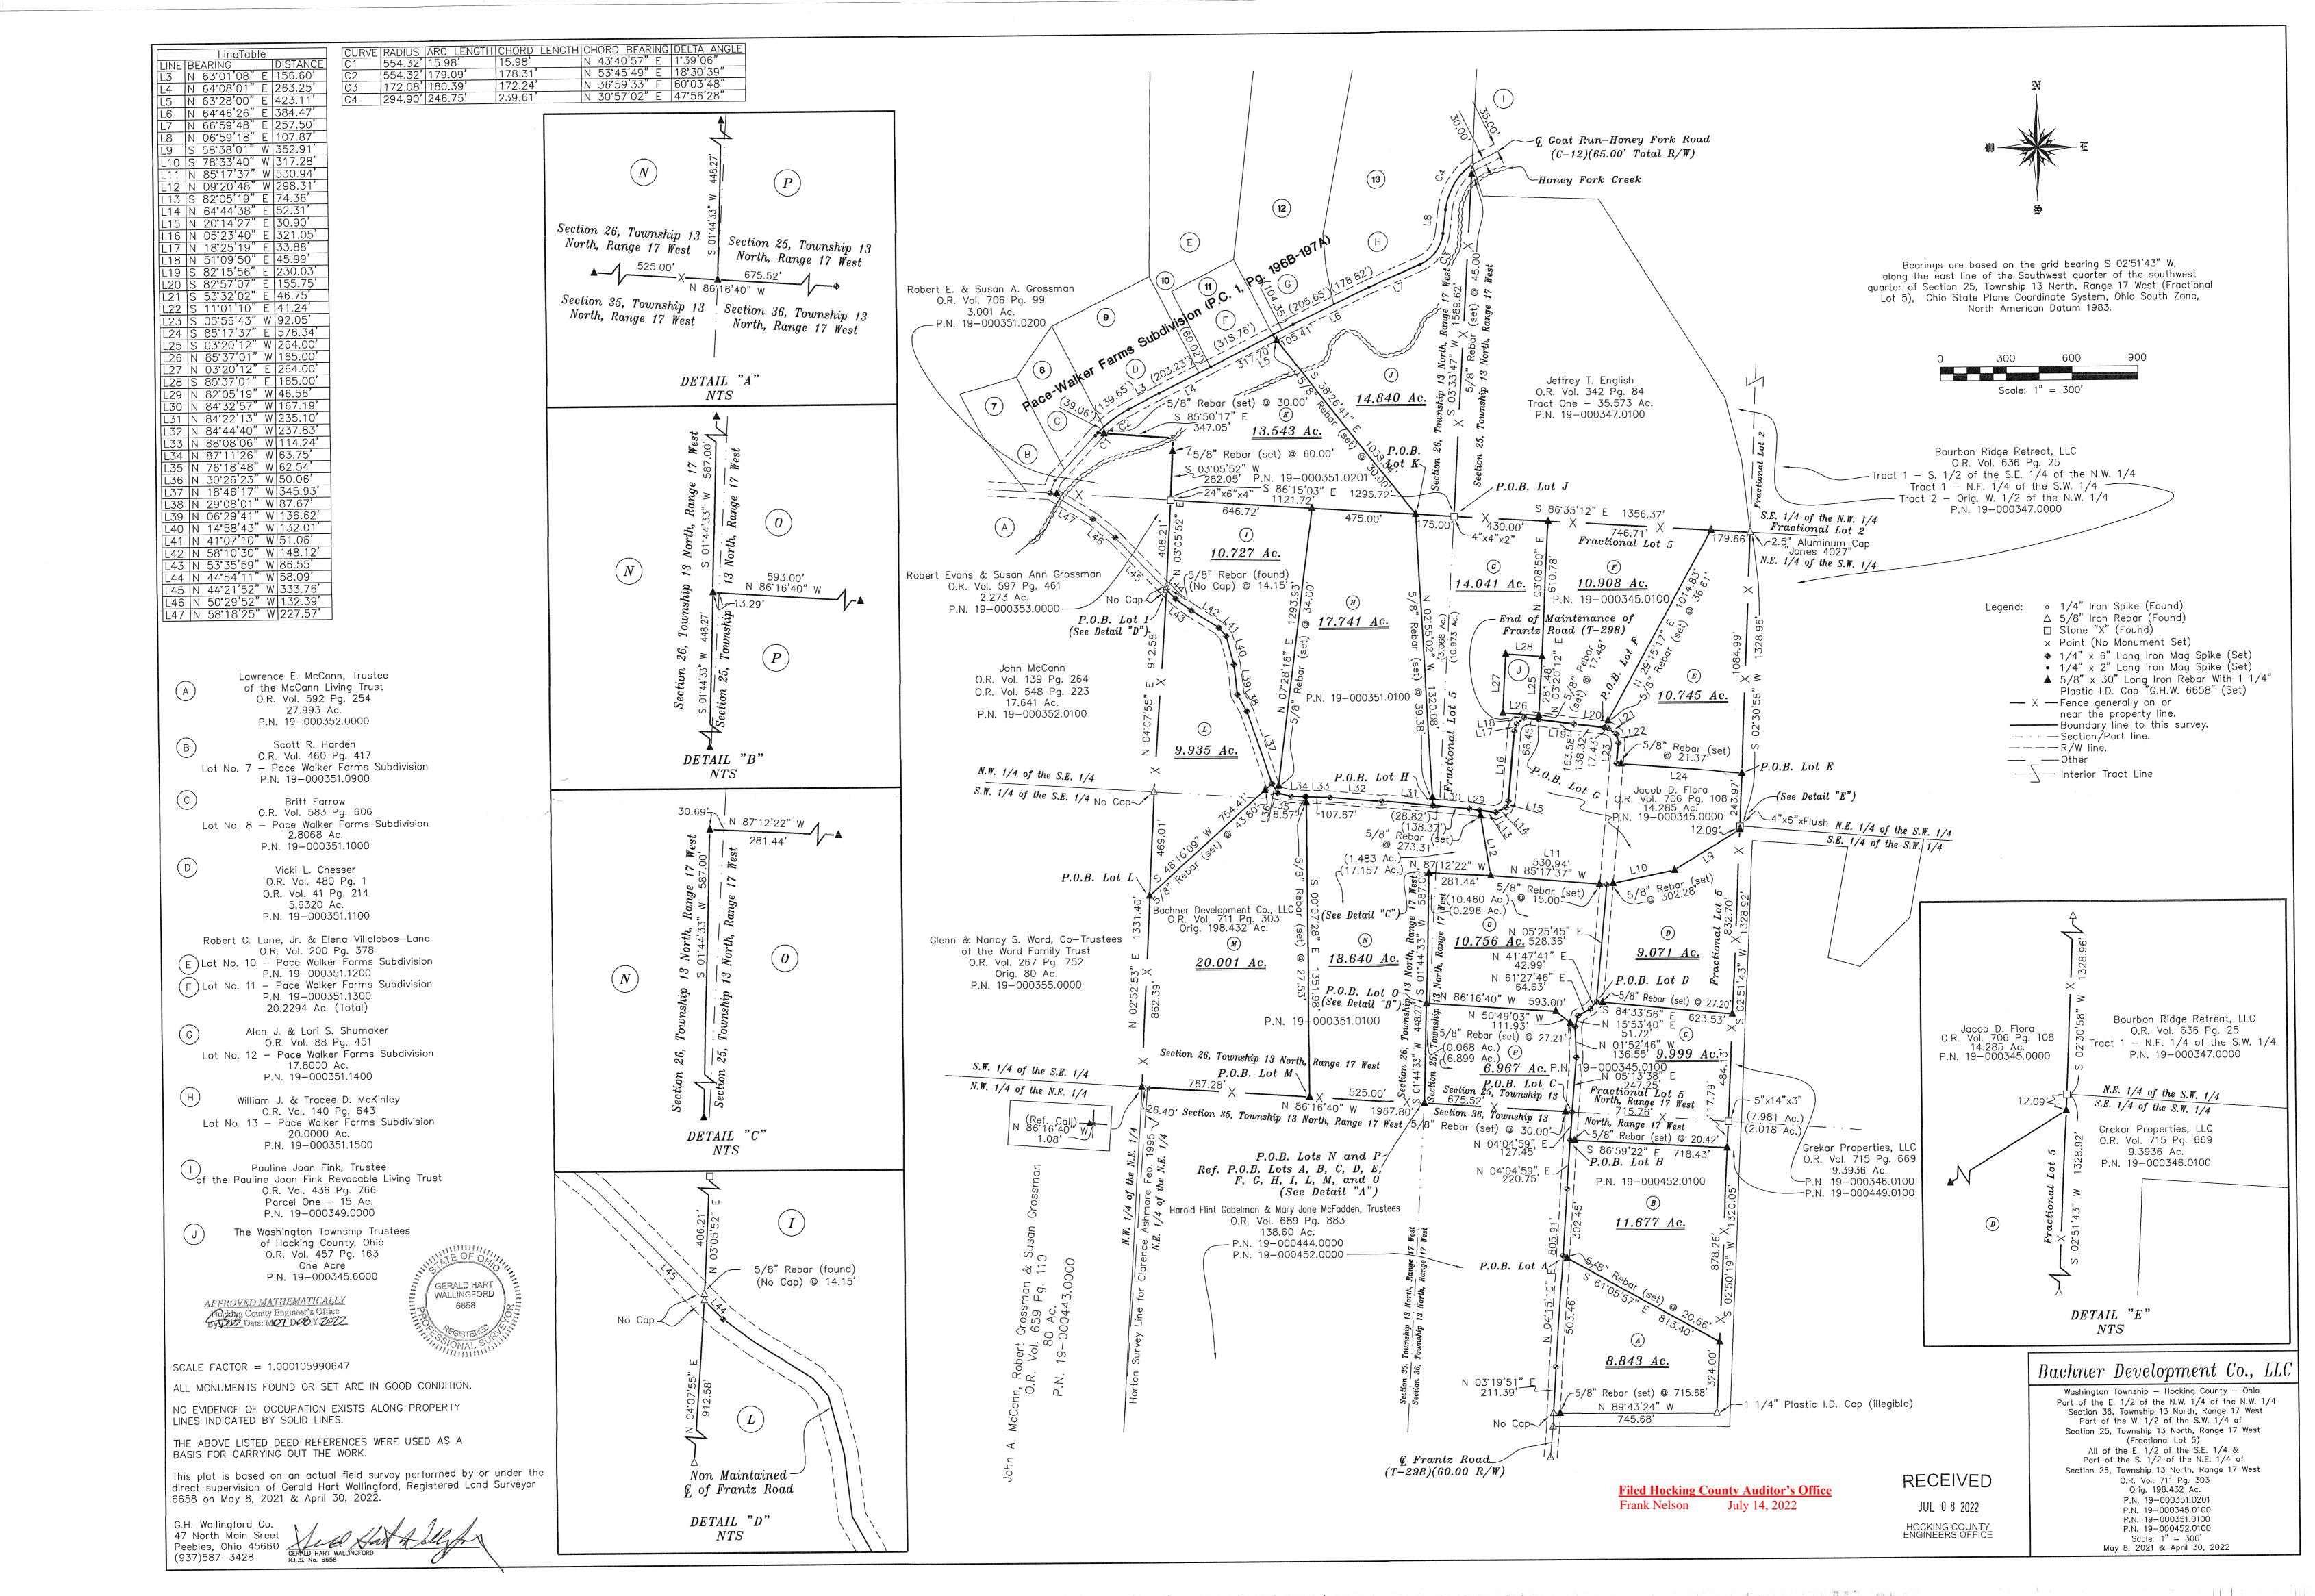

n-Honey Fork Road and the 60.00 foot right-of-way on said Frantz Road.

All 5/8 inch diameter by 30 inch long iron rebars (set) with 1 ¼ inch diameter plastic identification cap stamped "G.H.W. 6658."

Bearings are based on the grid bearing S.02Deg.51'43"W., along the east line of the Southwest Quarter of the Southwest Quarter of Section 25, Township 13 North, Range 17 West, Ohio State Plane Coordinate System, Ohio South Zone, North American Datum 1983. The above legal description is based on an actual field survey performed by or under the direct supervision of Gerald Hart Wallingford, Registered Land Surveyor Number 6658 on May 8, 2021.

APPROVED MATHEMATICALLA Hocking County Engineer's Office By: CN Date: M. 6 D. 10 Y. 2021 Gerald Hart Wallingford

Registered Land Surveyor Number 6658



## BACHNER DEVELOPMENT COMPANY, LLC LOT A – 8.843 ACRES

Situate in the Township of Washington, County of Hocking, State of Ohio, being part of the east half of the Northwest Quarter of the Northwest Quarter of Section 36, Township 13 North, Range 17 West, and also being part of the original 198.432 acre tract conveyed to the Bachner Development Company, LLC as recorded in Official Records Volume 711, Page 303, Hocking County Official Records, being part of Parcel Number 19-000452.0100, and being bounded and described as follows:

Beginning at a reference 5/8 inch diameter by 30 inch long iron rebar (set) with a 1 ½ inch diameter plastic identification cap stamped "G.H.W. 6658", said reference rebar being at the common corner between Section 35, Township 13 North, Range 17 West, Section