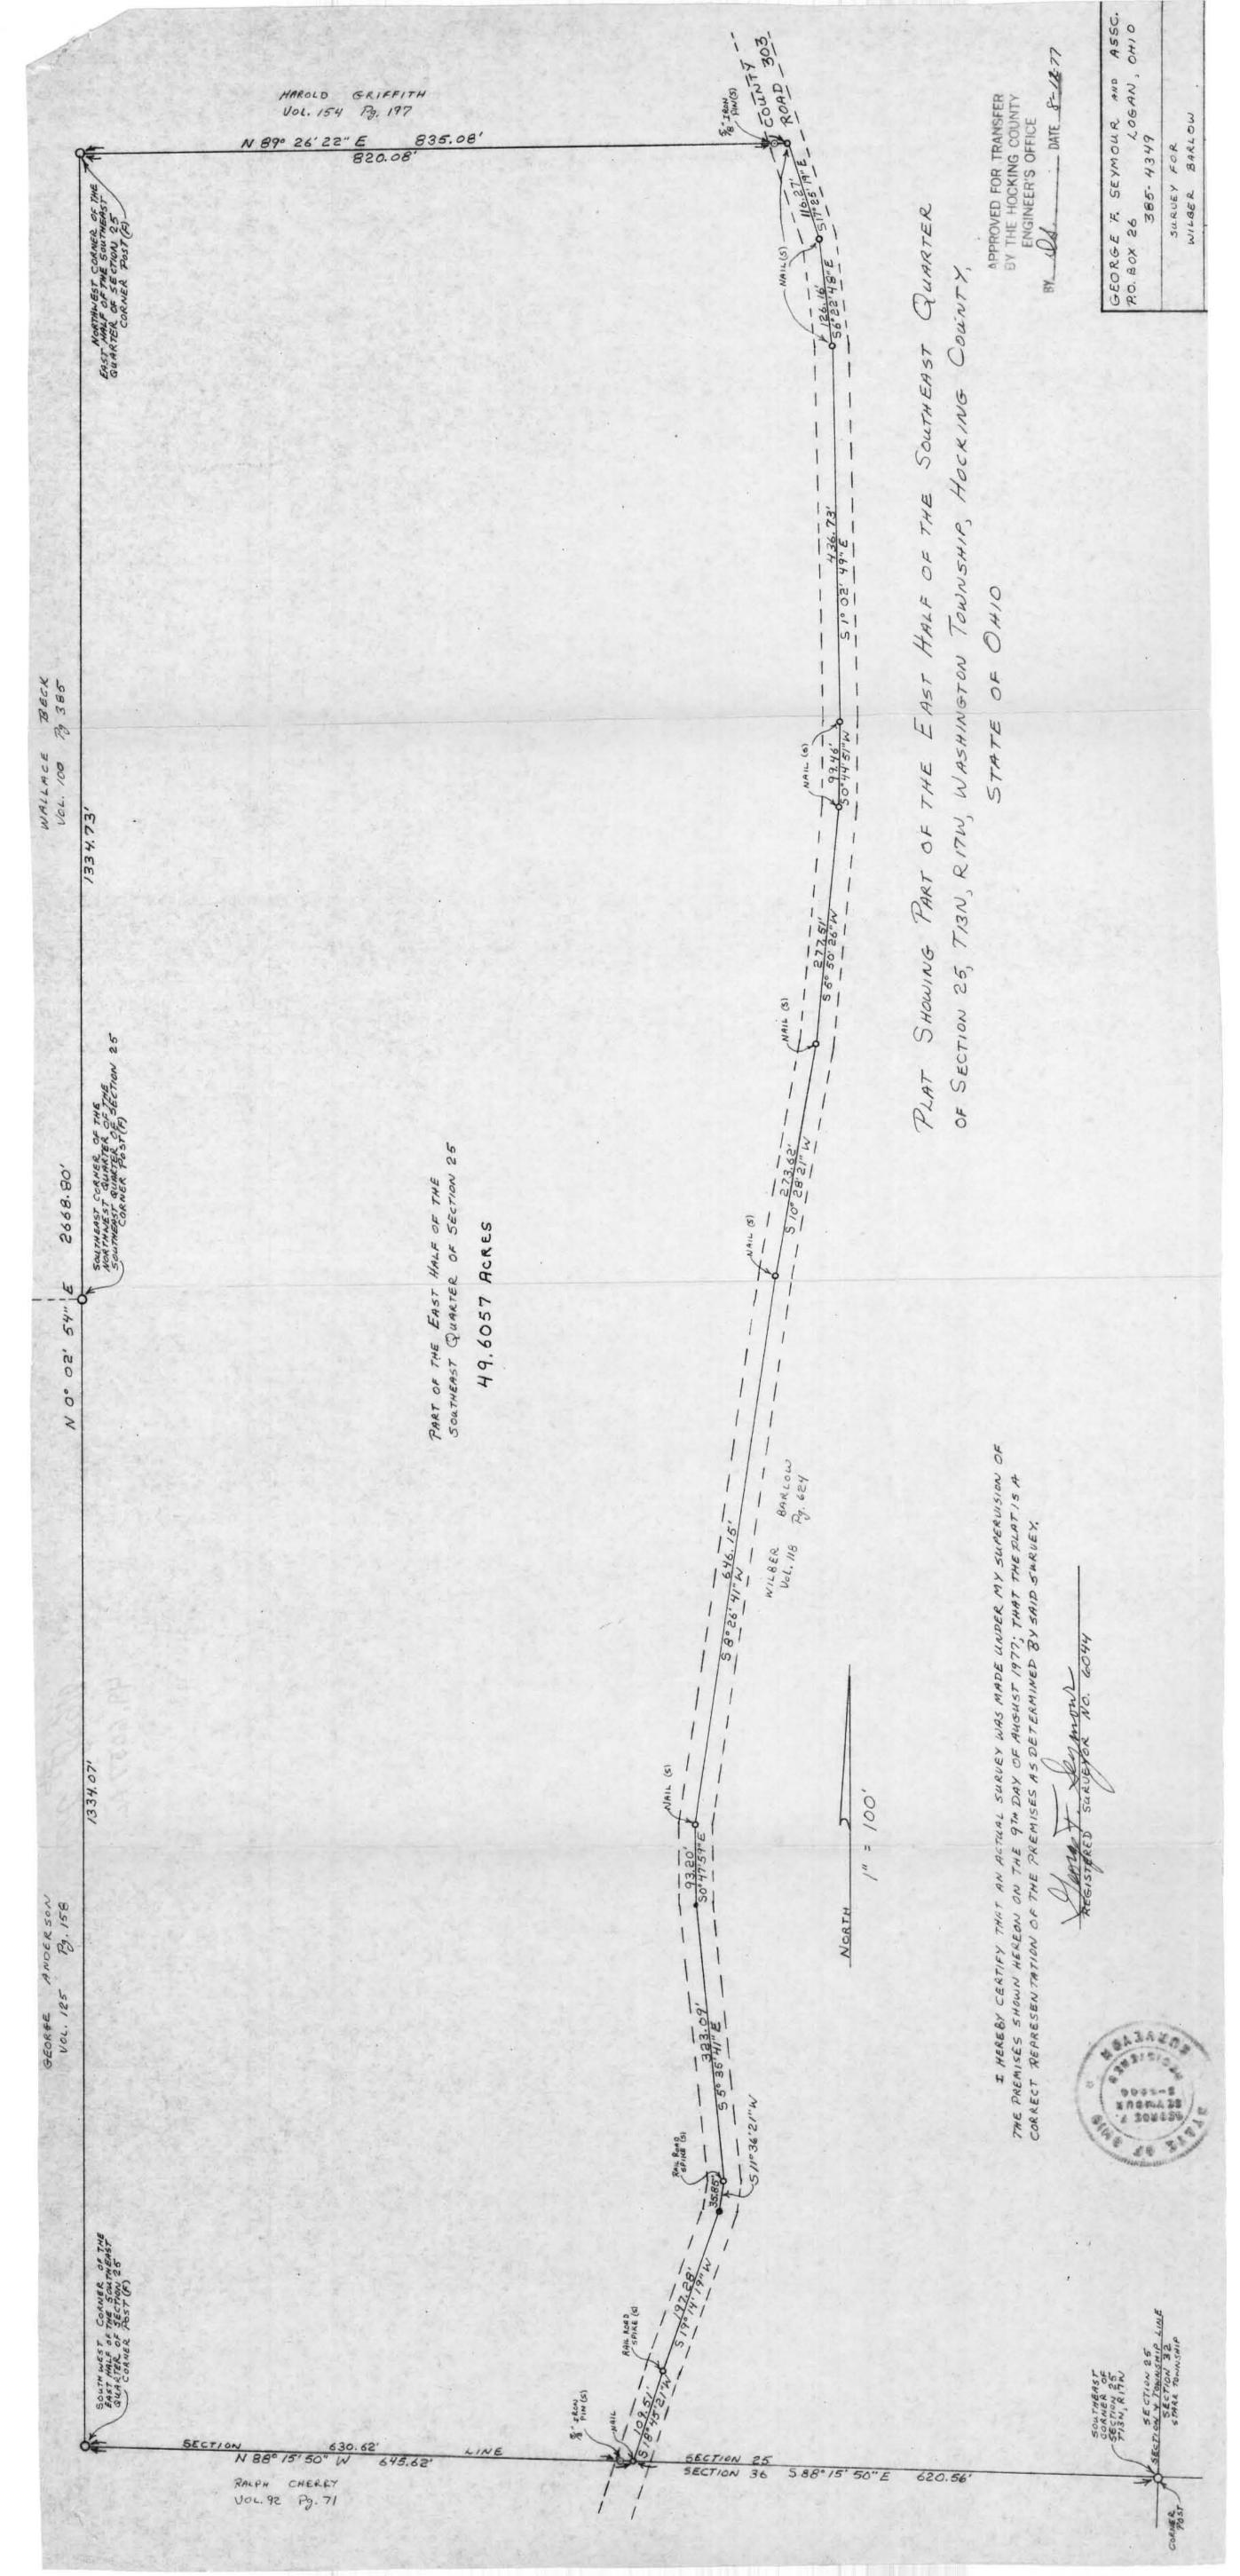

#### EXHIBIT "A"

Being a part of the tract of land that is now or formerly in the name of David Fox and Gregory Georgia as recorded in Official Record 46 at page 565 and Official Record 62 at page 559, Hocking County Recorder's Office, said tract being situated in the southwest quarter of Section 25 and the northwest quarter of Section 36, T13N, R17W, Washington Township, Hocking County, State of Ohio and being more particularly described as follows:

Beginning at a stone found on the northwest corner of the southeast quarter of the southwest quarter of Section 25 and the grantor's northwest corner;

Thence along the north line of the southeast quarter of the southwest quarter and the grantor's north line, North 89 degrees 55 minutes 12 seconds East a distance of 841.98 feet to a 5/8" X 30" iron pin with a plastic identification cap set;

Thence leaving the north line of the southeast quarter of the southwest quarter and the grantor's north line and with a new line through the grantor's land the following eight courses:

[1] South 06 degrees 44 minutes 48 seconds West a distance of 359.69 feet to a 5/8" X 30" iron pin with a plastic identification cap set;

[2] South 42 degrees 05 minutes 33 seconds West a distance of 317.52 feet to a 5/8" X 30" iron pin with a plastic identification cap set;

[3] North 78 degree 38 minutes 27 seconds West a distance of 151.19 feet to a 5/8" X 30" iron pin with a plastic identification cap set;

[4] North 06 degrees 44 minutes 48 seconds East, passing through a 5/8" X 30" iron pin with a plastic identification cap set at 190.38 feet, going a total distance of 506.07 feet to a 5/8" X 30" iron pin with a plastic identification cap set;

[5] South 89 degrees 55 minutes 13 seconds West a distance of 436.71 feet to a 5/8" X 30" iron pin with a plastic identification cap set;

[6] South 01 degree 18 minutes 26 seconds East, crossing into Section 36 at 1269.27 feet, going a total distance of 2647.82 feet to a 5/8" X 30" iron pin with a plastic identification cap set;

[7] South 88 degrees 41 minutes 34 seconds West a distance of 60.00 feet to a 5/8" X 30" iron pin with a plastic identification cap set, and;

[8] South 86 degrees 07 minutes West a distance of 745.42 feet to a 5/8" X 30" iron pin with a plastic identification cap set in the center of Township Rd. 298 and on a westerly line to the grantor;

Thence along the center of said road and a westerly line to the grantor, North 01 degree 31 minutes 26 seconds West a distance of 60.05 feet to a 5/8" X 30" iron pin with a plastic identification cap set on a corner to the grantor;

Thence leaving the center of said road and along a line to the grantor the following two courses:

[1] North 86 degrees 07 minutes East a distance of 745.65 feet to a 5/8" X 30" iron pin with a plastic identification cap set, and;

[continued on page 2]

Page 1 of 2

## EXHIBIT "A"

[2] North 01 degree 18 minutes 26 seconds West, passing through a stone found at the northwest corner of the northeast quarter of the northwest quarter of Section 36 at 1319.86 feet, going a total distance of 2649.06 feet to the place of beginning, containing 5.4226 acres in Section 25 and 3.971 acres in Section 36, for a total of 9.3936 acres, more or less, and subject to the right of way of Township Road No. 298 and all easements of record.

All 5/8" X 30" iron pins with plastic identification caps set are stamped "Seymour & Associates".

The bearings used in the above described tract were based on monuments found on the north line of Section 36 as bearing due east-west and are for the determination of angles only.