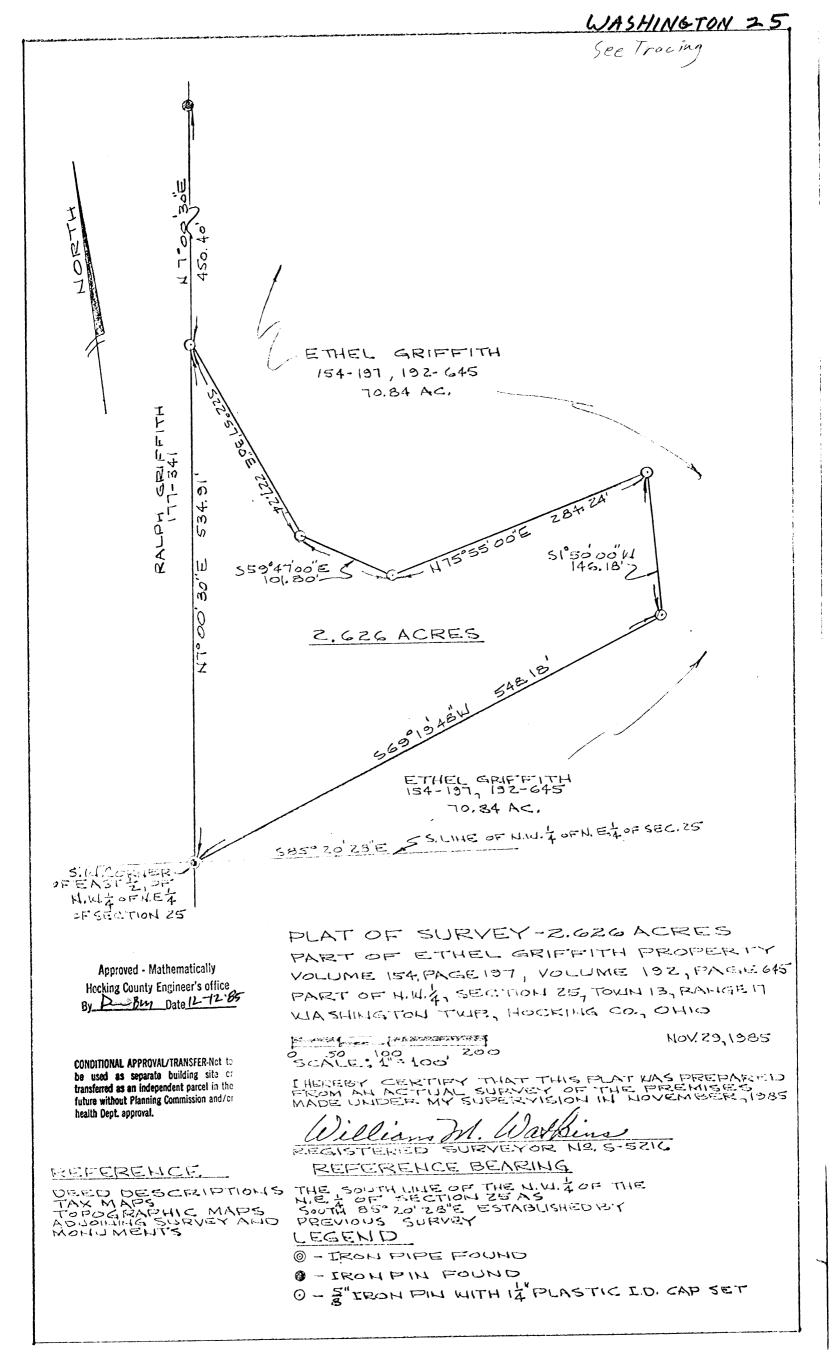

## DESCRIPTION - 2.626 ACRES FOR RALPH GRIFFITH

Situated in the Township of Washington, County of Hocking, State of Ohio and being a part of the northwest quarter of the northeast quarter of Section 25, Town 13, Range 17, more particularly described as follows

Range 17, more particularly described as follows.

Reginning at an iron pipe found at the

southwest corner of the east half of the

north west quarter of the northeast quarter

of Section 25; thence north 7°00'30" east 534.91

feet to a & iron pin set, an iron pin found beging

north 7°00'30'east 450.40 feet; thence south

zz°57'30"east zz7.24 feet to a & iron pin set;

thence south 59°47'00" east 101.80 front to a

& iron pin set; thence north 75°55'00" east

z84.z4 feet to a & iron pin set; thence

south 1°50'00" west 146.18 feet to a & iron

pin set; thence south 69°19'48" west 548.18

feet to the place of beginning and containing

z. 626 acres.

subject to all legal rights of way and easements

The above described 2,626 acre survey is intended to describe a part of the Ethel Griffith 70,84 acre tract recorded in Volume 154, Page 197 and Volume 192, Page 645, Hocking County Recorders Office.

The references for this survey are deed descriptions, tax maps, topographic maps, adjoining survey and monuments.

The reference bearing is the south line of

northwest quarter of the northeast quarter of Section 25 as south 85° 20' 28" east by

All iron pins set by this survey are capped with a 14" plastic identification cap. This description was prepared from an actual survey of the premises made under supervision in Hovember, 1985.