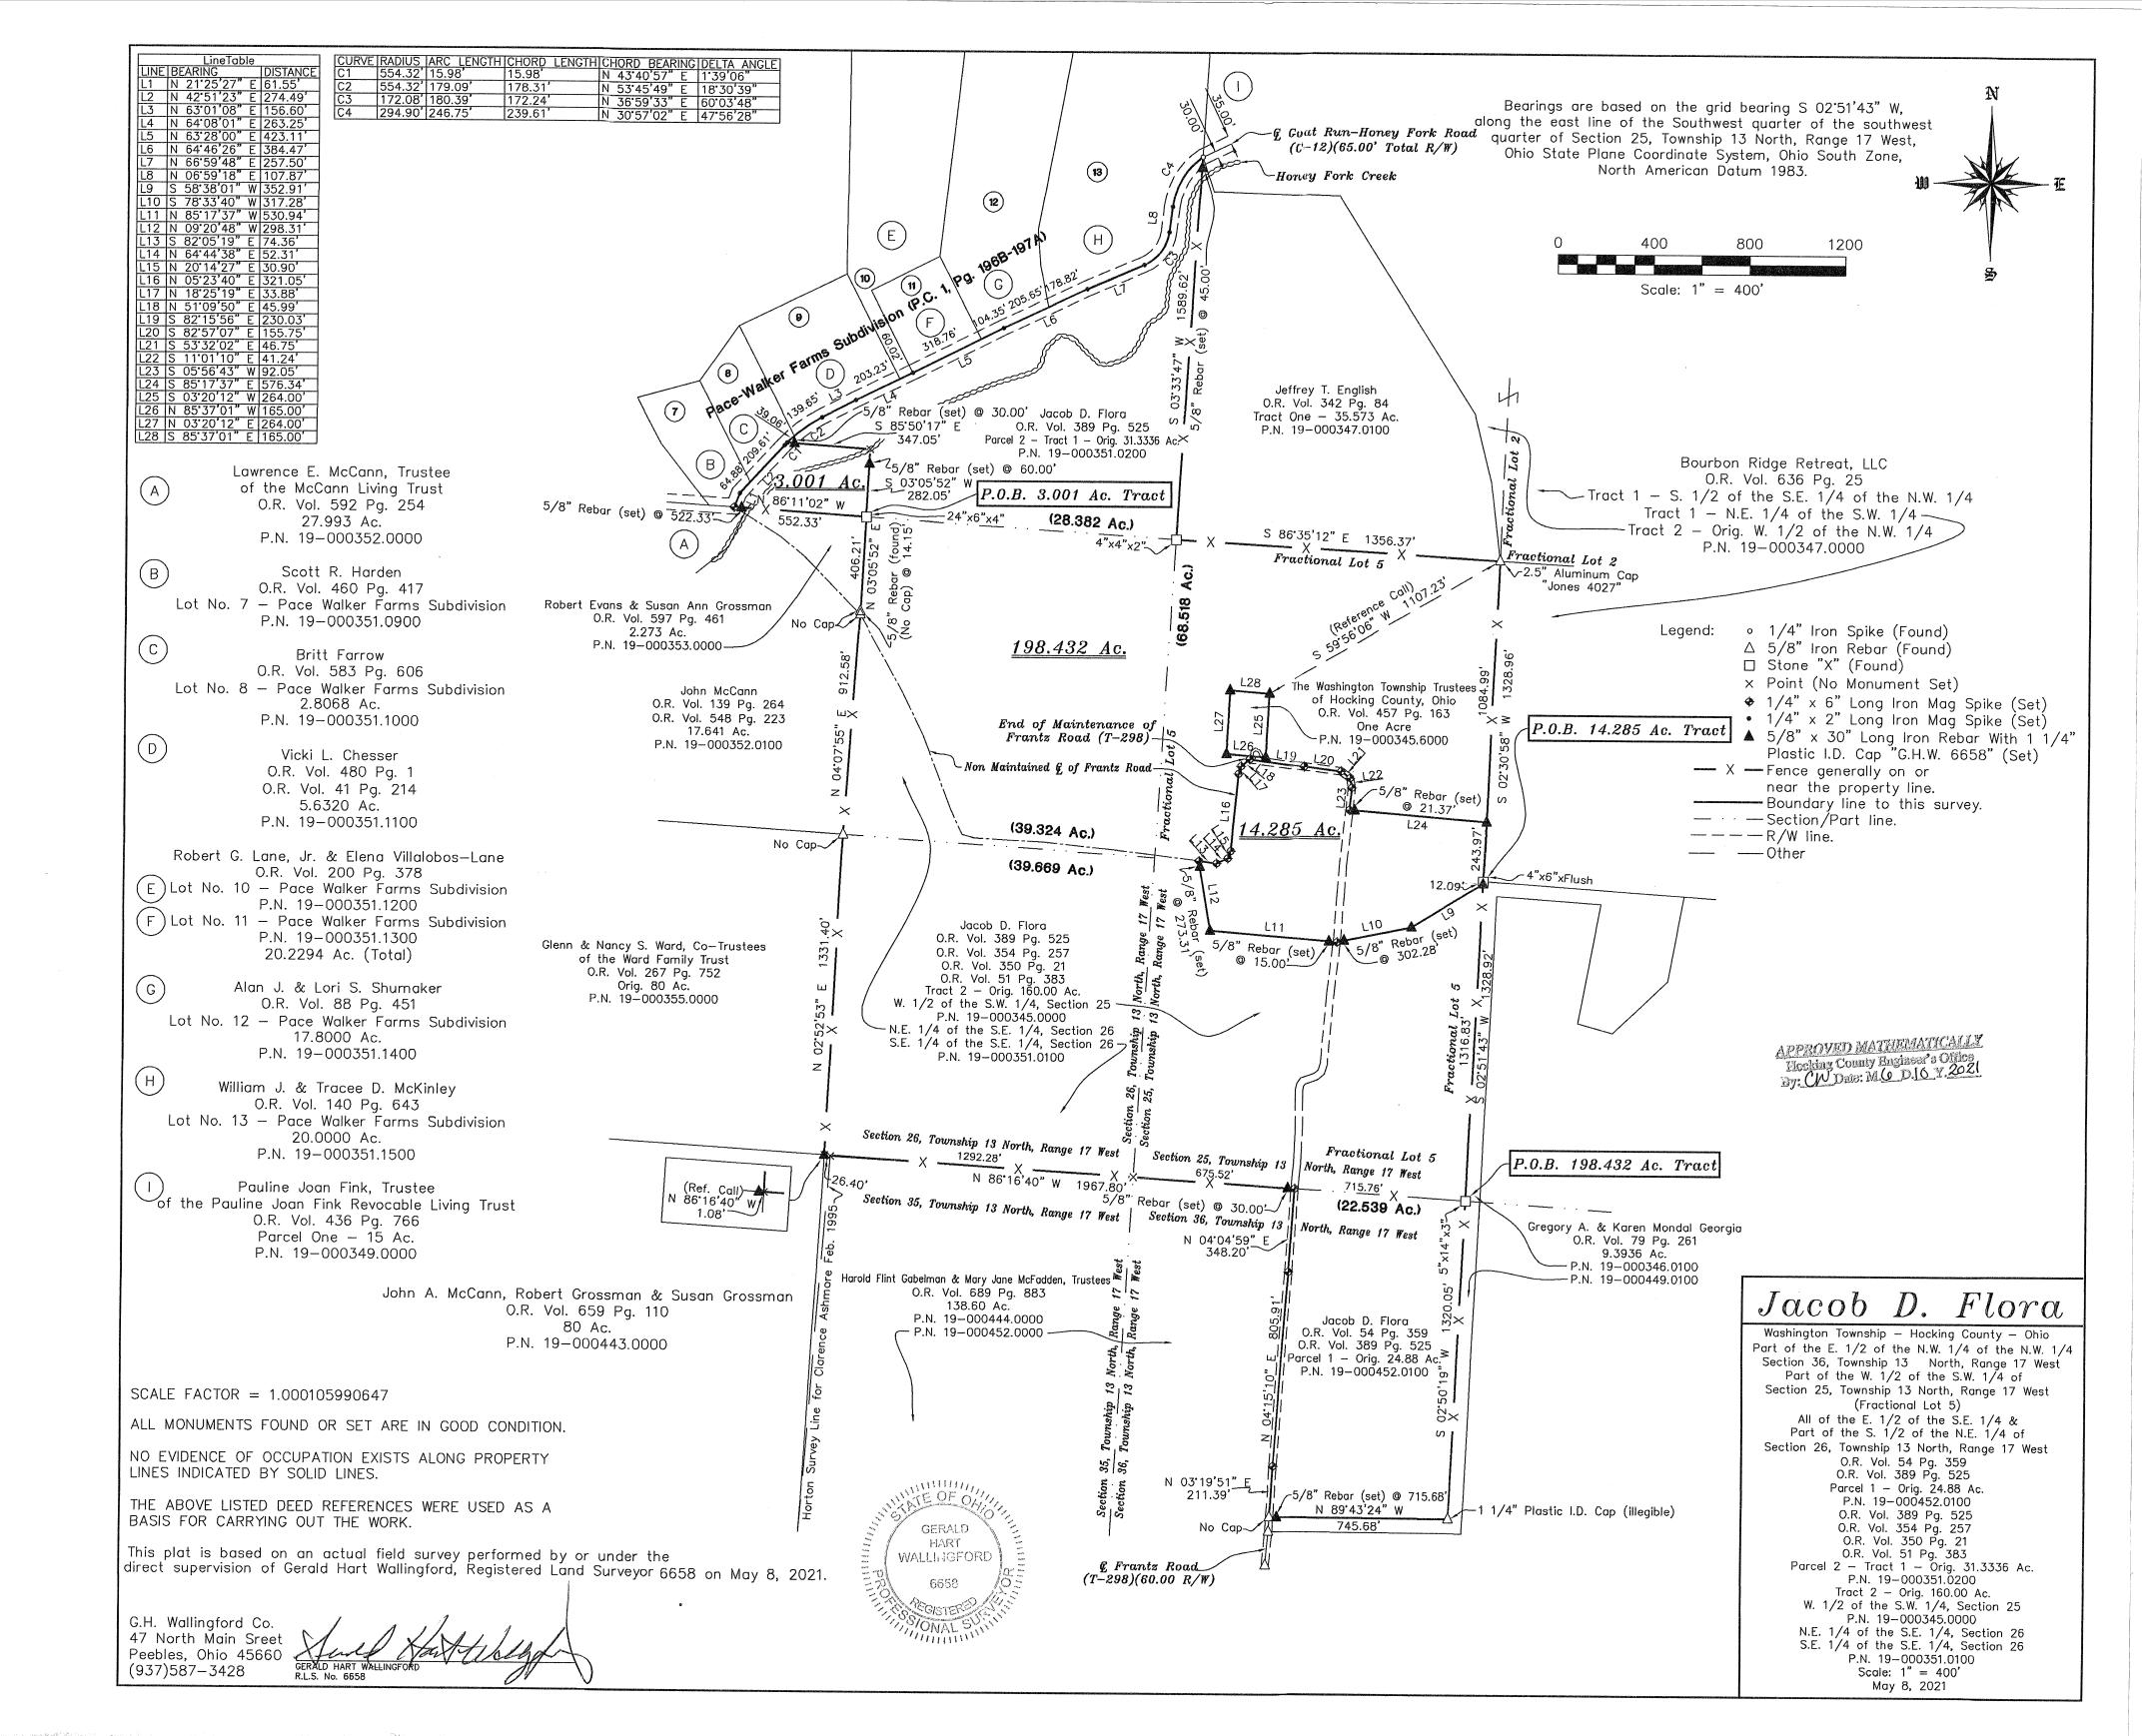

8' 21" West a distance of 273.62 feet to a nail,
- (7) South 8° 26° 41" West a distance of 646.15 feet to a nail,
- (8) South 0° 47° 59" East a distance of 93.20 feet to a point,
- (9) South 5° 35' 41" East a distance of 323.09 feet to a rail road spike,
- (10) South 11° 36° 21" West a distance of 35.85 feet to a point,
- (11) South 19° 14' 19" West a distance of 197.28 feet to a rail road spike,
- (12) South 18° 45' 21" West a distance of 109.51 feet to a nail set on the south line of said Section 25;

Thence leaving the center of said road and with the south line of said section, North 88° 15' 50" West, passing through a 5/8" iron pin set at 15.00 feet, going a total distance of 645.62 feet to the place of beginning containing 49.6057 acres, more or less, subject to all legal highways.



#### JACOB D. FLORA (GRANTOR) 3.001 ACRES

Situate in the Township of Washington, County of Hocking, State of Ohio, and being part of the Northeast Quarter of Section 26, Township 13 North, Range 17 West, and also being part of an original 31.3336 acre tract conveyed to Jacob D. Flora as recorded in Official Records Volume 389, Page 525, Official Record Volume 354, Page 257, Official Record Volume 350, Page 21, Official Record Volume 51, Page 383, Parcel 2, Tract 1, Hocking County Official Records, and being part of Parcel Number 19-000351.0200, and being bounded and described as follows:

Beginning at a 24 inch, by 6 inch, by 4 inch high, stone marked "X" (found) said stone being the northwest corner of the Northeast Quarter of the Southeast Quarter of said Section 26, Township 13 North