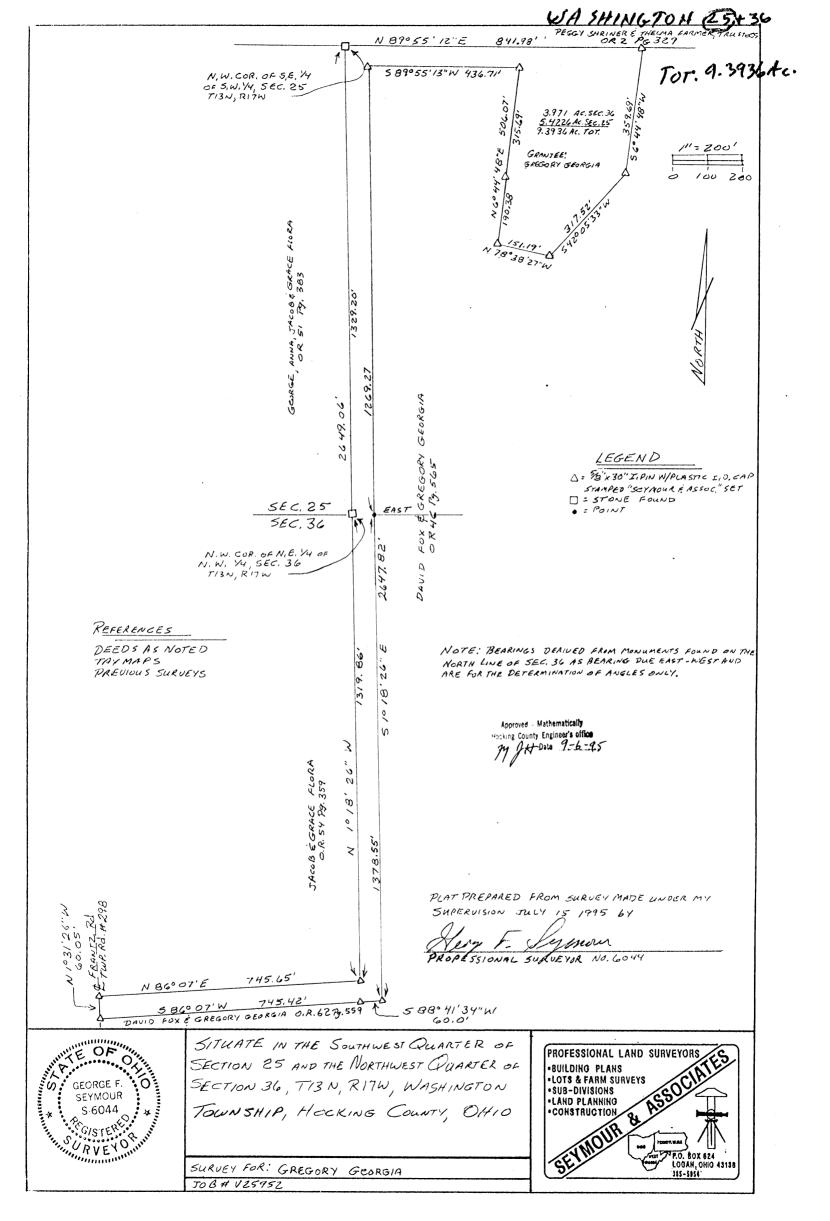

WASHINGTON TOT. 8.3574Ac. REFERENCES! DEEDS AS NOTED TAX MAPS PREUIOUS SULULYS GRANTEE: DAVID FOX 588° 41.34"W 747.09" WEST 60,01' -136.25 SEC.36 N. W. COR. OF N.E. 44 OF. N.W. YY OF SEC. 36 LEGENP D=5/8" by 30" I. PIN N/ALASTIC II D. CAP . STAMPED "SEYMOUR EASSOC" SET = STONE FOUND · = POINT BEARINGS DERIVED FROM MONUMENTS FOUND ON THE NORTH LINE OF SEC. 36 AS BEARING DUE EAST & WEST AND ARE FOR THE DETERMINATION OF ANGLES ONLY Approved - Mathematically Hocking County Engineer's office

By J J Date 9-7-9.> 1 N08°41'34°E 388°41'34"W-SBGO OT W 748.75/ GAEGON GEORGIA 559 PLAT PREPARED FROM SURVEY MADE UNDER N1031'26"W 15.94' MY SUPERVISION JULY 15 1995 BY No.6044 N1019'47'E) SITUATE IN THE SOUTHWEST QUARTER OF PROFESSIONAL LAND SURVEYORS SECTION 25 AND THE NORTHWEST QUARTER OF .BUILDING PLANS ·LOTS & FARM SURVEYS SECTION 36, TIBN, RITW, WASHINGTON GEORGE F. SUB-DIVISIONS ·LAND PLANNING SEYMOUR TOWNSHIP, HOCKING COUNTY, OHIO S-6044 URVEYO SURVEY FOR! DAVID FOX 385-5954 JOB # U25952

Being a part of the tract of land that is now or formerly in the name of David Fox and Gregory Georgia as recorded in Official Record 46 at page 565 and Official Record 62 at page 559, Hocking County Recorder's Office, said tract being situated in the southwest quarter of Section 25 and the northwest quarter of Section 36, T13N, R17W, Washington Township, Hocking County, State of Ohio and being more particularly described as follows: particularly described as follows:

Beginning, for reference, at a point on the north line of Section 36 and the south line of Section 25 from which a stone found on the northwest corner of the northeast quarter of the northwest quarter of Section 36 bears, West a distance of 60.01 feet:

Thence leaving the north line of Section 36 and the south line of Section 25 and with a new line through the grantor's land the following eleven courses:

- North 01 degree 18 minutes 26 seconds West a distance of 136.25 feet to a 5/8" X 30" iron pin with a plastic identification cap set;
- [2] North 88 degrees 41 minutes 34 seconds East a distance of 770.26 feet to a 5/8" X 30" iron pin with a plastic identification cap set;
- North 32 degrees 51 minutes 02 seconds West a distance of [3] 193.86 feet to a 5/8" X 30" iron pin with a plastic identification cap set;
- North 46 degrees 54 minutes 34 seconds East a distance of [4] 626.32 feet to a 5/8" X 30" iron pin with a plastic identification cap set;
- South 42 degrees 02 minutes 36 seconds East a distance of [5] 221.01 feet to a 5/8" X 30" iron pin with a plastic identification cap set;
- South 31 degrees 20 minutes 52 seconds West a distance of 312.43 feet to a 5/8" X 30" iron pin with a plastic identification cap set; [6]
- South 53 degrees 50 minutes 08 seconds West a distance of [7] 370.99 feet to a 5/8" X 30" iron pin with a plastic identification cap set;
- South 88 degrees 41 minutes 34 seconds West a distance of [8] 747.09 feet to a 5/8" X 30" iron pin with a plastic
- identification cap set; South 01 degree 18 minutes 26 seconds East, crossing into Section 36 at 77.62 feet, going a total distance of 1514.80 feet to a 5/8" X 30" iron pin with a plastic [9] identification cap set;
- [10] South 88 degrees 41 minutes 34 seconds West a distance of 118.65 feet to a 5/8" X 30" iron pin with a plastic identification cap set, and;
- [11] South 86 degrees 07 minutes West a distance of 748.75 feet to a 5/8" X 30" iron pin with a plastic identification cap set in the center of Township Rd. 298 and on a westerly line to the grantor;

Thence along the center of said road and a westerly line to the grantor the following two courses:

- [1] North 01 degree 19 minutes 47 seconds East a distance of
- 44.25 feet to a point, and; North 01 degree 31 minutes 26 seconds West a distance of 15.94 feet to 5/8" X 30" iron pin with a plastic [2] identification cap set;

#### EXHIBIT "A"

Thence leaving the center of said road and the grantor's westerly line and with a new line through the grantor's land the following three courses:

the following three courses:
[1] North 86 degrees 07 seconds East a distance of 745.42 feet to a 5/8" X 30" iron pin with a plastic identification cap set;

[2] North 88 degrees 41 minutes 34 seconds East a distance of 60.00 feet to a 5/8" X 30" iron pin with a plastic identification cap set, and;

[3] North 01 degree 18 minutes 26 seconds West a distance of 1378.55 feet to the place of beginning, containing 5.2638 acres in Section 25 and 3.0909 acres in Section 36, for a total of 8.3574 acres, more or less, and subject to the right of way of Township Road No. 298 and all easements of record.

All 5/8" X 30" iron pins with plastic identification caps set are stamped "Seymour & Associates".

The bearings used in the above described tract were based on monuments found on the north line of Section 36 as bearing due east-west and are for the determination of angles only.

The above described tract was surveyed by George F. Seymour, Ohio Professional Surveyor No. 6044, July 15, 1995.

Approved - Mathematically
Hocking County Engineer's office
B: Date 9-7-95

#### EXHIBIT "A"

Being a part of the tract of land that is now or formerly in the name of David Fox and Gregory Georgia as recorded in Official Record 46 at page 565 and Official Record 62 at page 559, Hocking County Recorder's Office, said tract being situated in the southwest quarter of Section 25 and the northwest quarter of Section 36, T13N, R17W, Washington Township, Hocking County, State of Ohio and being more particularly described as follows:

Beginning at a stone found on the northwest corner of the southeast quarter of the southwest quarter of Section 25 and the grantor's northwest corner;

Thence along the north line of the southeast quarter of the southwest quarter and the grantor's north line, North 89 degrees 55 minutes 12 seconds East a distance of 841.98 feet to a 5/8" X 30" iron pin with a plastic identification cap set;

Thence leaving the north line of the southeast quarter of the southwest quarter and the grantor's north line and with a new line through the grantor's land the following eight courses:

[1] South 06 degrees 44 minutes 48 seconds West a distance of 359.69 feet to a 5/8" X 30" iron pin with a plastic identification cap set;

[2] South 42 degrees 05 minutes 33 seconds West a distance of 317.52 feet to a 5/8" X 30" iron pin with a plastic identification cap set;

[3] North 78 degree 38 minutes 27 seconds West a distance of 151.19 feet to a 5/8" X 30" iron pin with a plastic identification cap set;

[4] North 06 degrees 44 minutes 48 seconds East, passing through a 5/8" X 30" iron pin with a plastic identification cap set at 190.38 feet, going a total distance of 506.07 feet to a 5/8" X 30" iron pin with a plastic identification cap set;

[5] South 89 degrees 55 minutes 13 seconds West a distance of 436.71 feet to a 5/8" X 30" iron pin with a plastic identification cap set;

[6] South 01 degree 18 minutes 26 seconds East, crossing into Section 36 at 1269.27 feet, going a total distance of 2647.82 feet to a 5/8" X 30" iron pin with a plastic identification cap set;

[7] South 88 degrees 41 minutes 34 seconds West a distance of 60.00 feet to a 5/8" X 30" iron pin with a plastic identification cap set, and;

[8] South 86 degrees 07 minutes West a distance of 745.42 feet to a 5/8" X 30" iron pin with a plastic identification cap set in the center of Township Rd. 298 and on a westerly line to the grantor;

Thence along the center of said road and a westerly line to the grantor, North 01 degree 31 minutes 26 seconds West a distance of 60.05 feet to a 5/8" X 30" iron pin with a plastic identification cap set on a corner to the grantor;

Thence leaving the center of said road and along a line to the grantor the following two courses:

[1] North 86 degrees 07 minutes East a distance of 745.65 feet to a 5/8" X 30" iron pin with a plastic identification cap set, and;

## EXHIBIT "A"

[2] North 01 degree 18 minutes 26 seconds West, passing through a stone found at the northwest corner of the northeast quarter of the northwest quarter of Section 36 at 1319.86 feet, going a total distance of 2649.06 feet to the place of beginning, containing 5.4226 acres in Section 25 and 3.971 acres in Section 36, for a total of 9.3936 acres, more or less, and subject to the right of way of Township Road No. 298 and all easements of record.