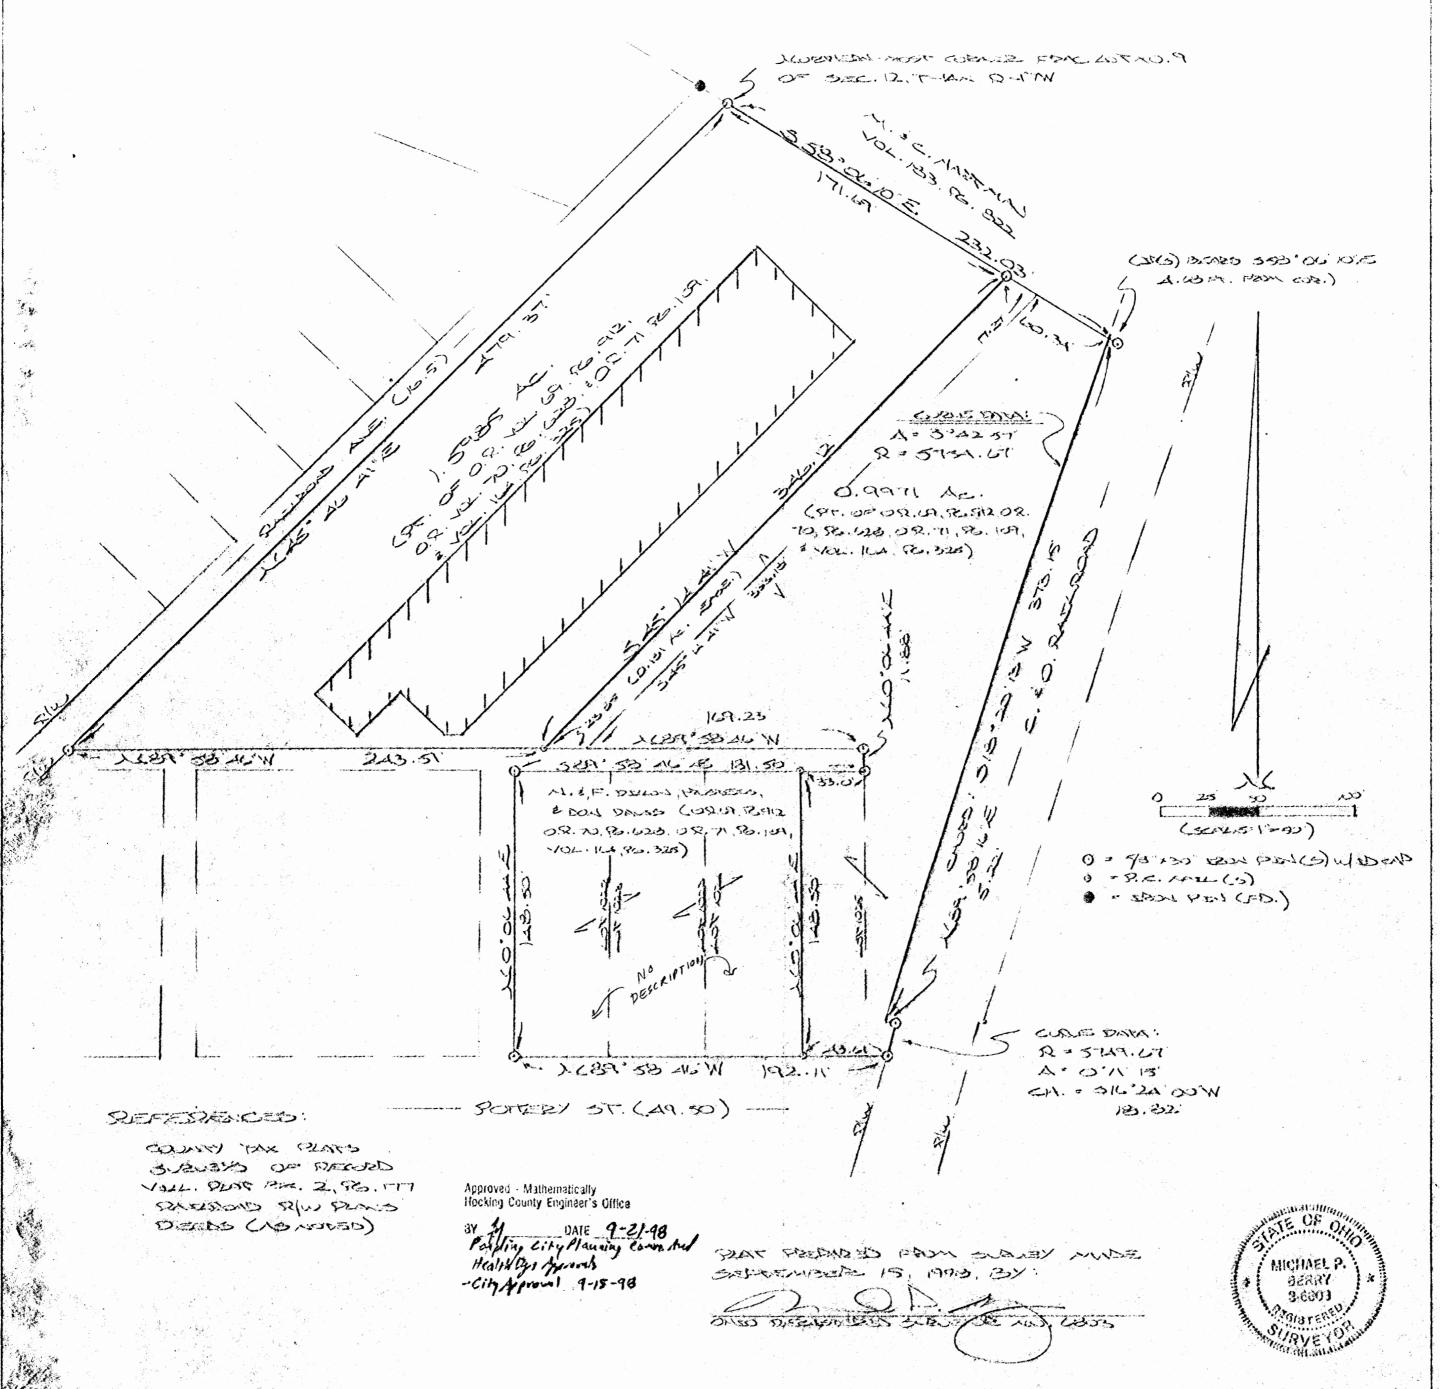

PLAT OF .091 ACRE LOT 353 PART OF THE CITY LOGAN CITY OF LOGAN FOR DALE AND LORETTA HELBER

Situated in the City of Logan, Falls Township, Hocking County, Ohio; being part of original Lot 6, now City of Logan Lot 353, of John A. Murphy's Addition to Logan as recorded in Village Plat Book 1, Page 37, Hocking County Recorder's Office; and being part of Section 12, Township 14, Range 17.

I hereby certify that an actual survey was made under my supervision of the premises shown hereon on the 20th day of March, 1992 and that the plat is a correct representation of the premises as described by said survey.

## SURVEY DESCRIPTION OF .091 ACRE TRACT LOT 353 PART OF THE CITY OF LOGAN FOR DALE AND LORETTA HELBER

Situated in the City of Logan, Falls Township, Hocking County, Ohio; being part of original Lot 6, now City of Logan Lot 353, of John A. Murphy's Addition to Logan as recorded in Village Plat Book 1, Page 37, Hocking County Recorder's Office: being part of Section 12, Township 14, Range 17; and being more particularly described as follows:

Beginning at a chiseled X in concrete set at the West corner of said Lot 353 from which a 5/8" iron pin with plastic ID cap no. 6044 found bears South 45 degrees 15 minutes 00

seconds West at a distance of 42.52 feet:

thence with the Northwest line of said Lot 353 North degrees 15 minutes 00 seconds East a distance of 56.08 feet to a point in a porch and passing a 5/8" iron pin set at distance of 51.08 feet;

thence South 44 degrees 40 minutes 00 seconds distance of 89.57 feet to a point in a brick garage and passing a 5/8" iron pin set at the edge of said brick garage distance of 85.56 feet;

thence South 45 degrees 15 minutes 00 seconds West distance of 14.14 feet to a 5/8" iron pin set and passing 5/8" iron pin set at a distance of 5.00 feet;

thence North 44 degrees 40 minutes 00 seconds distance of 25.15 feet to a 3/4" iron pin found;

thence South 45 degrees 22 minutes 00 seconds West a distance of 41.94 feet to a 1" square iron pipe found on the Southwest line of said Lot 353, from which a 1" iron pin found bears South 44 degrees 40 minutes 00 seconds East at a distance of 85.03 feet;

thence with the Southwest line of said Lot 353 North degrees 40 minutes 00 seconds West a distance of 64.33 feet the point of beginning containing .091 acres more or subject to any public and private easements of record.

The above .091 acre survey is intended to describe all that remaining property of Parcel Four less exceptions as deeded to Dale and Loretta Helber, deed reference Volume 198, Page 726, Hocking County Recorder's Office. This survey was based upon information obtained from tax maps, deed descriptions, previous surveys, existing monumentation, and a platted subdivision. The reference bearing for this survey is the plat of John A. Murphy's Addition to Logan. All iron pins set by this survey are capped by a 1-1/4" plastic THE THE STREET OF OFFI identification cap. The above described property was surveyed by Larry P. Gerstner, Ohio Registered Surveyor No. 6344, on March 20, 1992.