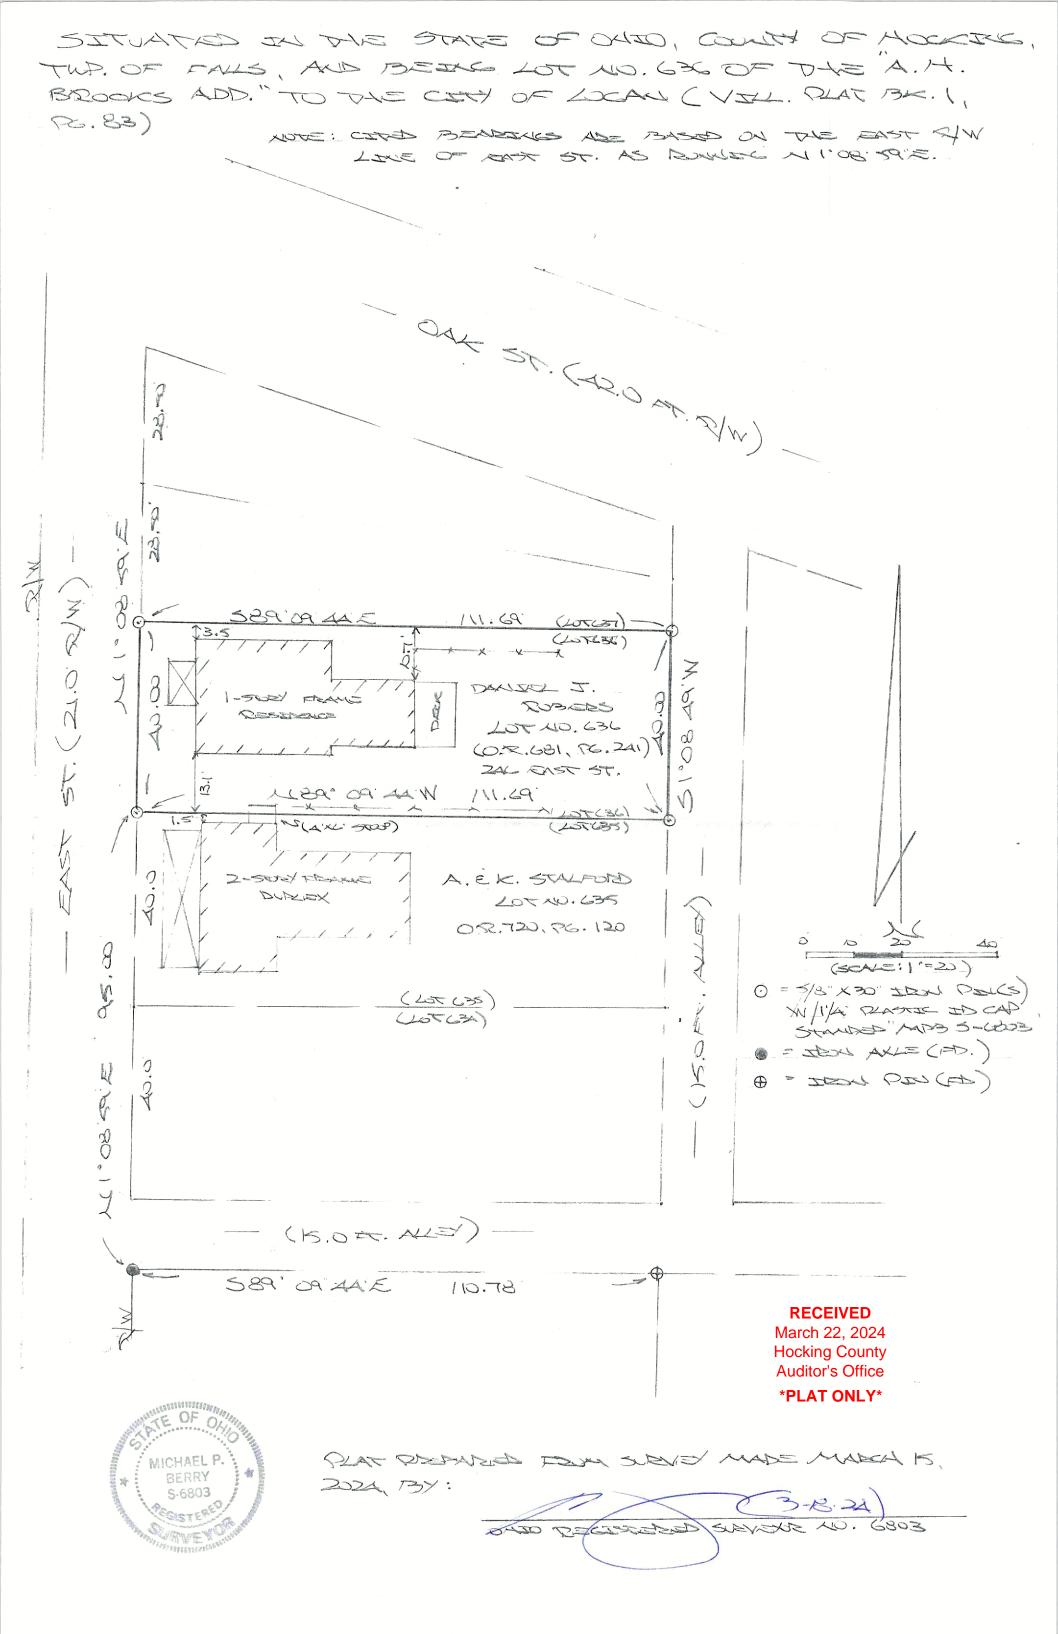

3.0528 acres in O.R. Vol. 540, Pg. 651, of which 0.6187 acre is included in Lots 1022 through 1025 of the Logan Pottery Co. Addition, making a total of 5.4006 acres, more or less, and being subject to all valid easements.

Cited bearings are based on the south line of Fractional Lot No. 11 as running N 58 degrees  $06^{\circ}$   $17^{\circ}$  W.

All iron pins described as being set or previously set are 5/8" X 30" with a 1 1/4" plastic I.D. cap stamped "M.P.B. S-6803".

The above description is the result of an actual survey made by Michael P. Berry, Ohio Registered Surveyor No. 6803, on Jan. 27, 2023.

Filed Hocking County Auditor's Office
Frank Nelson June 13, 2023

MICHAEL P.
BERRY
S-6803
SGISTER

Michael P. Berry #6803

Hocking County Engineer's Office

By: 100 Date: MOC D.12 Y 2023