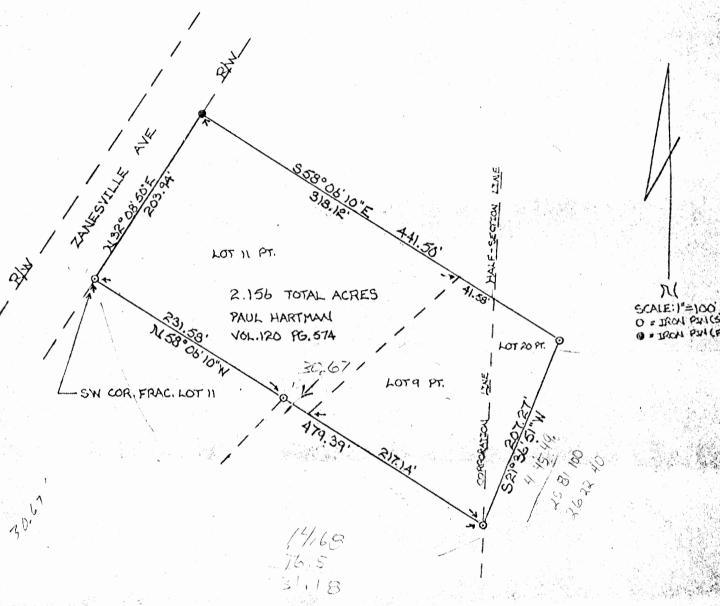

ve.;

Thence, with said right-of-way line, S 45° 14' 36" W a distance of 90.95 ft. to the place of beginning, containing 0.79 acres, more or less, and being subject to all valid easements.

Cited bearings are based on the west line of Lot No. 647 as running N 10 00' 00" W.

All iron pins described as being set are  $1/2" \times 30"$  with an attached plastic identification cap.

The above description is the result of an actual survey made by Michael P. Berry, Ohio Registered Surveyor No. 6803, on March 24, 1986.

Michael P. Berry

£680

Approved - Mathematically
Hocking County Engineer's office
By Aw SM Date 4-18-86

25

Logon Gity

### Seymour-Shaw & Associates, Inc.

Consulting Engineers & Surveyors

WILLIAM R. SHAW, P.E. GEORGE F. SEYMOUR, P.S. PHONE 614 - 385-4349 615 WALHONDING AVE,



BEING A PART OF FRAC LOTS 9 AND 11 OF THE CITY OF LOGAN, AND A PART OF FRAC. LOT 20, SEC. 12 T-14N, R-17W, HOCKING CO., OHIO

I hereby certify that an actual survey was made under my supervision of the premises shown hereon on the 29th day of AUGUST, 1979; and that the plat is a correct representation of the premises as determined by said survey. I further certify that there are no encroachments either way across any boundary line except as shown hereon.

Story of Surveyor NO. DOM

FOREVER QUIT CLAIM, to the said Grantee, Paul E. Hartman, his heirs and assigns forever, the following REAL ESTATE situated in the County of Hocking in the State of Ohio, and in the City of Logan and Township of Falls and bounded and described as follows:

FIRST TRACT: Situated in the County of Hocking in the