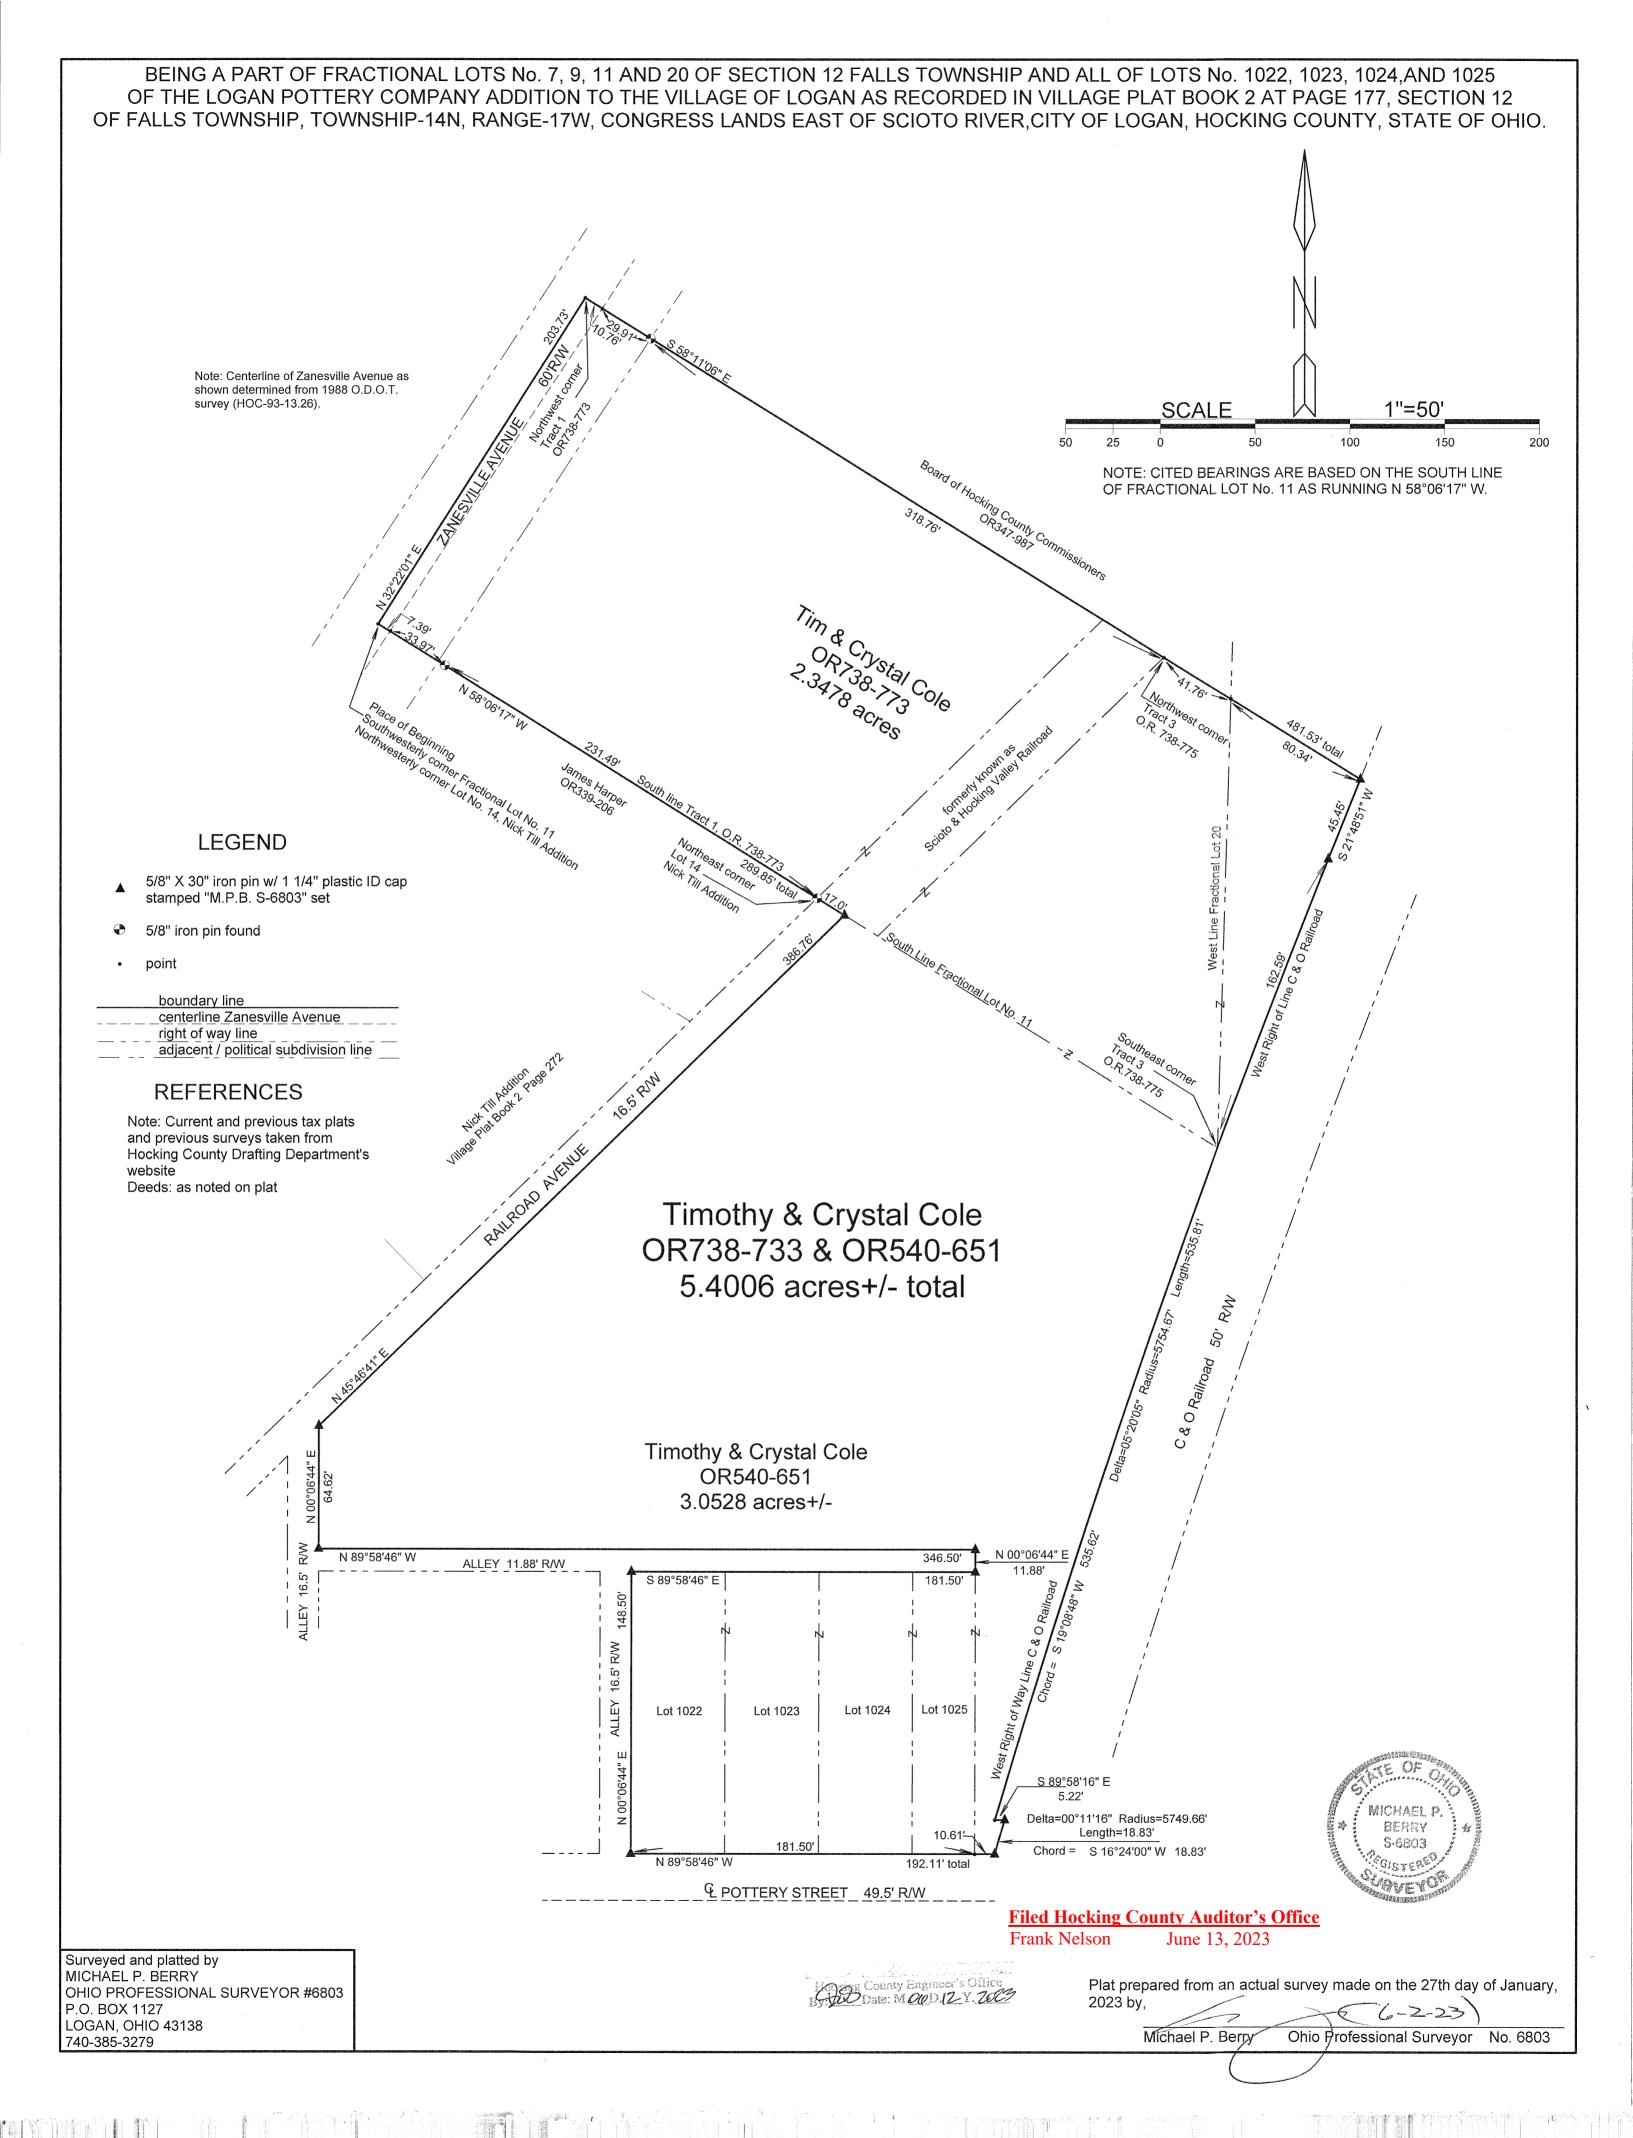

ing east of and immediately adjacent to the easterly right of way line of the straitsville Branch of The Chesapeake and Ohio Railway Company and containing eighty nine-thousandths (0.089) of an acre, more or less; as more particularly outline by a solid red line on the blue print plat No. J-6909 hereto attached.

TO HAVE AND TO HOLD said premises, with all the privileges and appurtenances thereunto belonging, to the said The Chesapeake and Ohio Railway Company, its successors and assigns forever.

and the said Samuel W. Wrightsell for himself and his heirs does hereby covenant with the said. The Chesapeake and Ohio Railway Company its successors and assigns, that he is lawfully setzed of the premises aforesaid; that the said premises are Free and Clear from all Incumbrances whatsoever:





#### DESCRIPTION OF SURVEY FOR MR. TIM COLE

Being all of the tracts of land described in Vol. 540, Pg. 651 and Vol. 738, Pg. 773, Hocking County Official Records, consisting of part of Fractional Lots No. 7, 9, 11 and 20 of Section 12, of Falls Twp., and all of Lots No. 1022, 1023, 1024, and 1025 of this Logan Pottery Co. Addition to the Village of Logan (Village Plat Bk. 1, Pg. 177), Section 12, Falls Twp., T-14N, R-17W, Congress Lands east of Scioto River, City of Logan, Hocking County, Ohio, and being more particularly described as follows:

Beginning at a point within the 60.0 ft. right-of-way of Zanesville Avenue, said point being the southwesterly corner of said Fractional Lot No. 11 and also the northwesterly corner of Lot No. 14 of the Nick Till Addition to Logan;

Thence with t