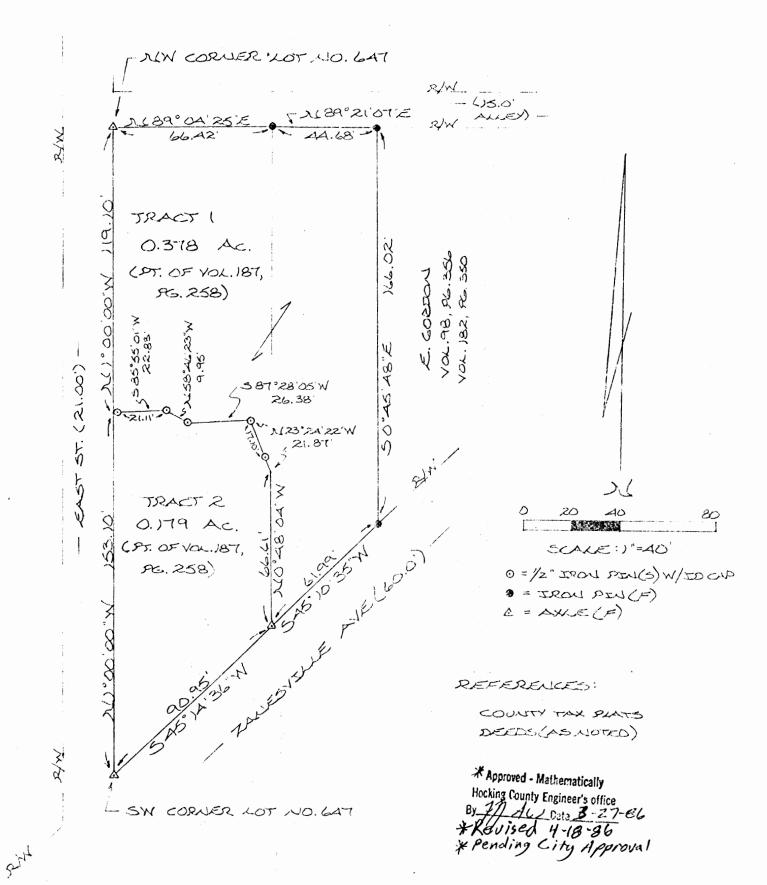

orth line of said alley, N 89 degrees 58' 46" W a distance of 23.85 ft. to a P.K. nail set;

Thence N 45 degrees 14' 41" E a distance of 346.12 ft. to the place of beginning, containing 0.131 acre, more or less.

The above description is the result of an actual survey made by Michael P. Berry, Ohio Registered Surveyor No. 6803, on September 15, 1998.

Approved - Mathematically - Easement only Hocking County Engineer's Office

BY fy fu DATE 9-2198

Michael P. Berry

#6803

APPROVED LOGAN-HOCKING COUNTY HEALTH DEPT.

Date 9-24.98 mism

25

LOGAN CITY (Ealls 12) LOT647As.

BEING A PART OF LOT NO. 627 OF THE CITY OF LOGIN, SITUATED IN FRAC. LOT NO. 12 OF SEC. 12, FALLS TWP., T-MI, R-17W, HOCKING CO., ONTO

MOTE: CITIED BEARINGS ARE BASED ON THE WEST LINE OF LOT GAT AS RUMITHIG ALL 1°00'00"W.



I NEVERY DECLARE THAT THIS SLAT IS A TRUE AND ACCURATE REPRESENTATION OF THE PREMISES SHOWN HEREON AS DETERMINED BY AN ACTUAL SURVEY MADE LUDED MY DIRECT SUPERVISION ON THE RATH DAY OF MARCH, 19815.

ONTO REGISTERED SURVEDE NO. 6803

(REVISED A-18-86)



### TRACT 1:

Being a part of a tract of land last transferred in Vol. 187, Pg. 258, Hocking Co. Deed Records, situated in Lot No. 647 of the city of Logan, further described as being a part of Frac. Lot No. 12 of Sec. 12, Falls Twp., T-14N, R-17W, Hocking Co., Ohio, and being more particularly described as follows:

Beginning at an axle found on the NW corner of said Lot No. 647;

Thence, with the north line of said lot and along the south line of a 15.0 ft. alley the following two (2) courses:

- 1) N  $89^{\circ}$  04' 25" E a distanc