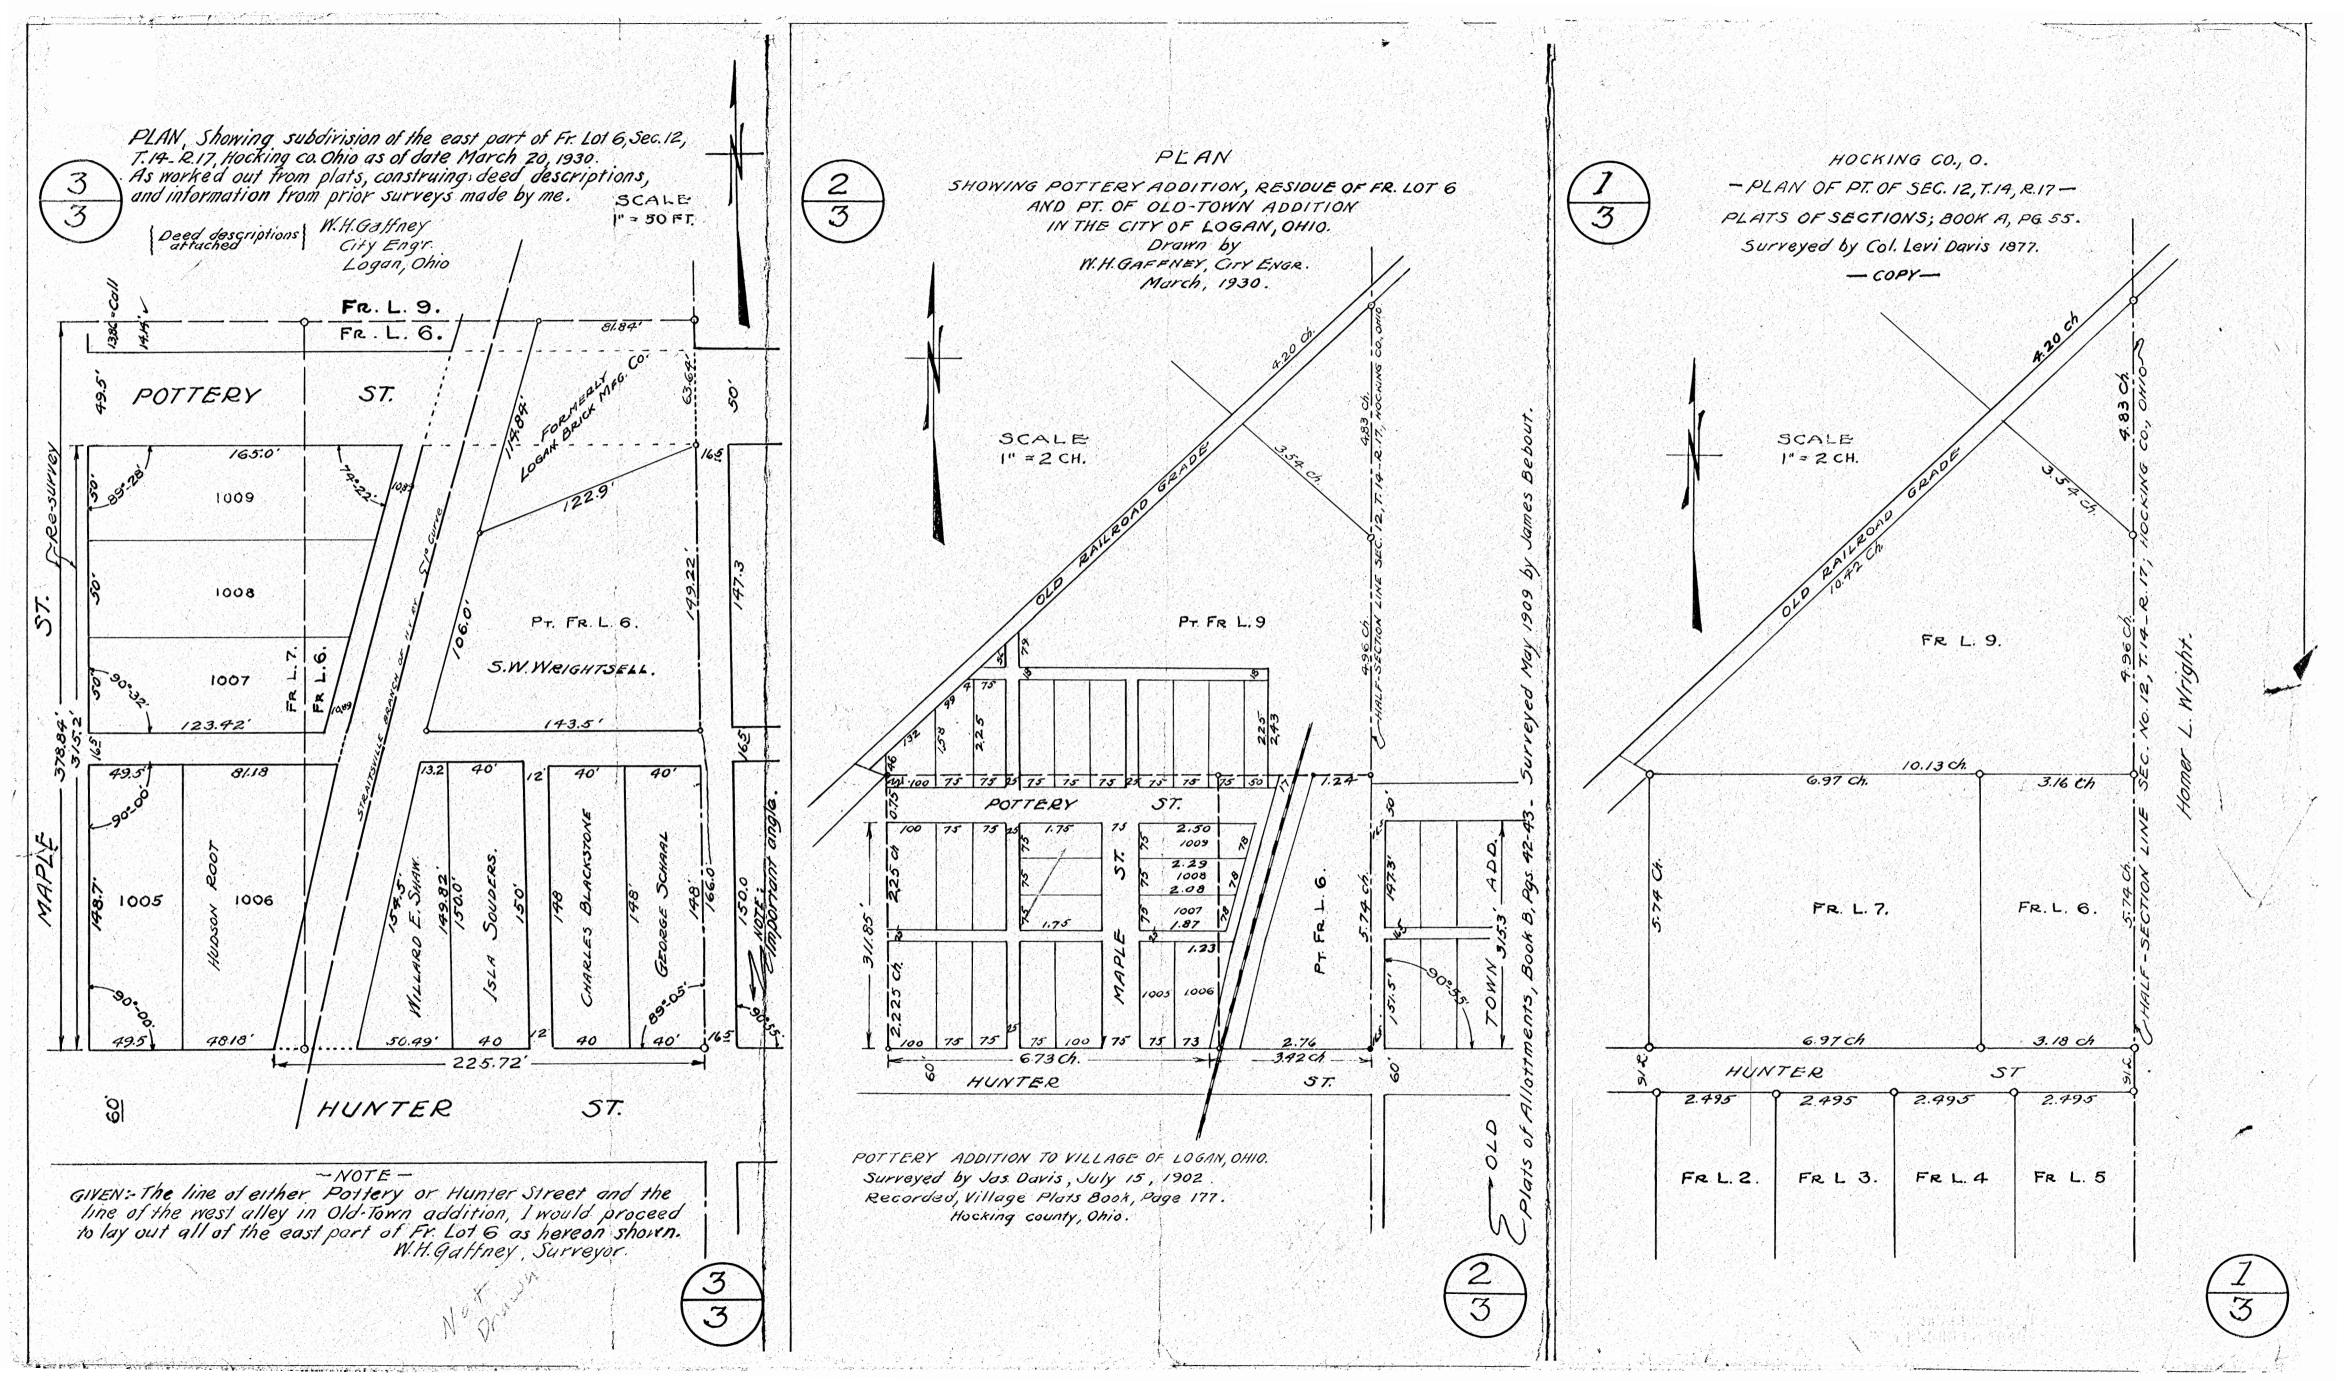

|

BEING THE NORTH PART OF LOT 14 OF THE SUBD. OF FRAC. LOT 10 OF THE CITY OF LOGAN, SEC. 12 FALLS TWP, T-1AN, R-17W, HOCKING CO., OHIO

I hereby certify that an actual survey was made under my supervision of the premises shown hereon on the RATH day of AUGUST, 19 M; and that the plat is a correct representation of the premises as determined by said survey. I further certify that there are no encroachments either way across any boundary line except as shown hereon.

RESTSTEND SURVEYOR NO. 6004



との。11.25.M 33.33 55 COE. LOT 303

- Hurse ST. (60.0') -

 $\infty$ 

REPESENCES:

CONS XX (VICO) Severs OF PEODE BLAZ BK 13", 16.42 DESENS (AS NOVED)

S118-10-10° BLAN VESSIG DESCHEST TARE

(scription)

COX COX CO CO (S) W ID CAP

DW

EXE OF O

MICHAEL P.

. S-6000 . Colores

BEREY

G W

MCCC, AC, *プ*ラソ: -(7-03-03) ECES. CON SHEWELLES COCHO

BEING LOT 301, OLD TOWN FIRST ALLOTMENT, CITY of LOGANILOT 300 Section 12, FALLS Township, T-14-N, R-17-W, Hocking County, OHIO

Scale 1" = 20' Hocking County Recorder's Date 5-4-78 Office-Plat Book - B Volume Page - 42 4 43 ALLEY S89° 05' É N.W. CORNER LOT 301 Lot 301 pt. 3 3,030.6121 sg.Ft. \$ 89°05' E Lot 302 16.5 LOT 301 90.88 South 10,3 2 STORY FRAME HOUSE APPROVED FOR TRANSFER BY HOCKING COUNTY ENGINEER'S OFFICE BY ARCC 50.0 N 89°05'W

HUNTER S